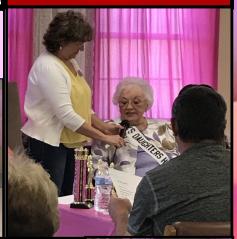

# THANK YOU FOR MAKING THE WORLD A BETTER PLACE

Emma Lu Dimmitt from Salt River Community Care was crowned our 2019 Nursing Home Queen! Thank you to all our contestants including our very own Betty Lucas for participating in this years pageant.