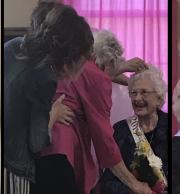

# THANK YOU FOR MAKING THE WORLD A BETTER PLACE

Emma Lu Dimmitt from Salt River Community Care was crowned our 2019 Nursing Home Queen! Thank you to all our contestants including our very own Betty Lucas for participating in this years pageant.