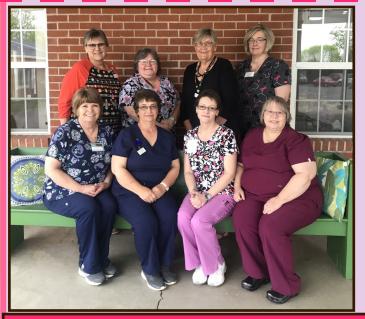

Gail Gabel, RN

**Neighborhood Coordinators and Directors** 

Seated: (I-r) Donna Ewing RN- West Brook Unit Coordinator; Carol White, LPN- House Supervisor, Stacy Wood, LPN- Special Brooke Coordinator, Terry Brammer, RN- Infection Preventionist. Back Row (I-r): Nita Coale, RN- Director of Nursing, Lea Apel, RN-MDS Coordinator, Christy Riekeberg, RN-MDS Coordinator. Patty Hasselbring, LPN-Cottage Coordinator and Shyla Terry (not pictured)., RN- Loch Haven Apartments Coordinator.