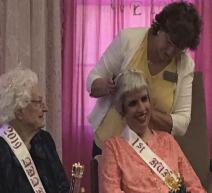

# THANK YOU FOR MAKING THE WORLD A BETTER PLACE

Emma Lu Dimmitt from Salt River Community Care was crowned our 2019 Nursing Home Queen! Thank you to all our contestants including our very own Betty Lucas for participating in this years pageant.