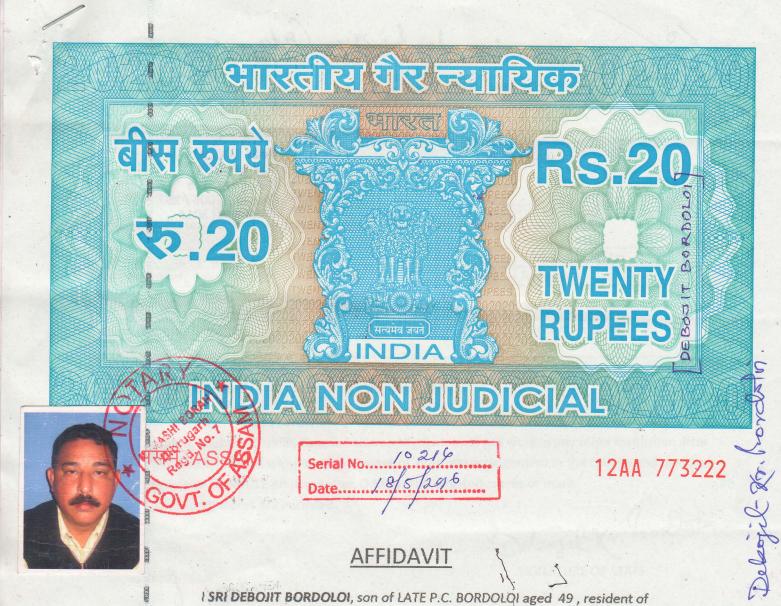

# INDIA INDIA NON JUDICIAL

24

Serial No

Date.

सत्यमेव जयते

21 KKG 12

8 22

गर ज्यायित्व

RUPEES

**Rs.10** 

Prop

nun

21AA 901446

**BEFORE THE NOTARY AT DIBRUGARH** AFFIDAVIT

I, Runu Gogoi Sonowal wife of Sri Tilendra Sonowal aged 54 years Resident of Boiragimoth, Near Namghar, P.O .:- Boiragimoth, Dist:- Dibrugarh (Assam) take oath and state my Bio-Data as given below:-