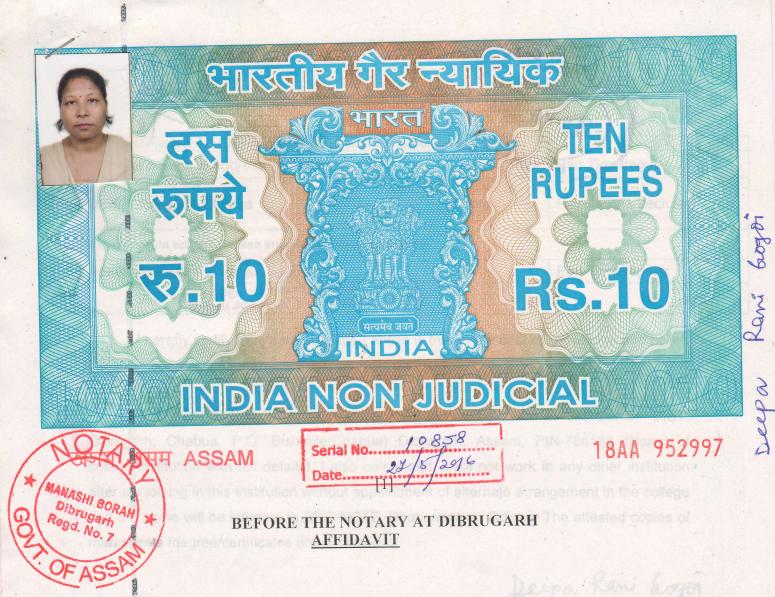

# INDIA NON JUDICIAL

सत्यमेव जयते

त्र ज्यारिल

SUP2

ক্ত.10

10856

18AA 952995

Bhupn Kr. Cab.

TEN

RUPEES

**Rs.10** 

### BEFORE THE NOTARY AT DIBRUGARH <u>AFFIDAVIT</u>

I, Bhupen Kumar Das son of Late. Suchen Ch. Das aged 47 years Resident DIET, Dibrugarh, Chabua, P.O. Bishmile(Chabua) Dist:- Dibrugarh (Assam) take oath and state my Bio-Data as given below:-