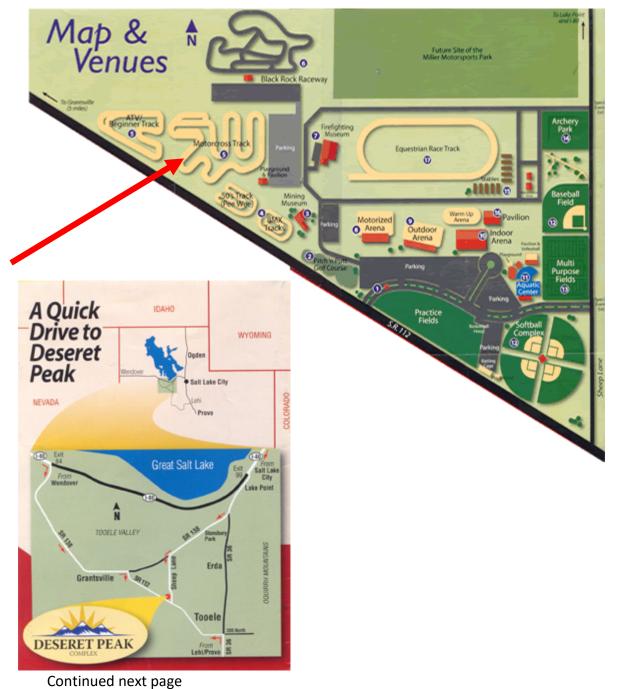

Continued next page

Track Info: Steadman's MX @ Deseret Peak Complex 2930 W Hwy 112 Tooele, UT 84074 (Grantsville, UT)

Deseret Peak Complex is a county recreational facility. The Motocross Track is located on the South West side of the complex.