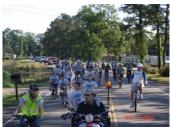

#### MHS COMMUNITY BIKE-A-THON 2015

Senior Beta will be hosting a bike-a-thon on Saturday, October 17, at 9 a.m. Money raised by this event will benefit Colors for a Cause, a Louisiana charity supporting families with children battling cancer. All students, parents, and other family members or friends are invited to participate in this event to raise money for this worthy cause! Registration forms were sent home on Wednesday, September 30. Registration forms and \$15 registration fee are due Wednesday, October 7. The registration fee includes a bike-a-thon t-shirt and refreshments. Late registration will be accepted, but students who register after this date will not receive a bike-a-thon t-shirt. We will be making a round-trip ride from the school to Whitehall Grocery, approximately five miles. Each participant will be asked to contribute a minimum of \$5 (\$1 per mile!) in pledges or donations. Pledges are due Wednesday, October 14. Business sponsorships are available for a minimum \$50 contribution, which will include the business name printed on the t-shirts and signs at the bike-a-thon. All contributions are tax-deductible. Please consider participating in this fun community event to benefit a very worthwhile cause!

The last time Senior Beta sponsored a community bike-a-thon was in 2008. Here are some throwback photos from that event!

Left & Middle: Participants Right: Beta Club Members 2007-2008

Mrs. Yvette Hill