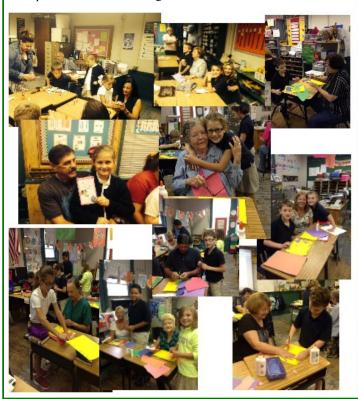

# ARTISTIC GRANDPARENTS' DAY **CELEBRATION**

Elementary students celebrated Grandparents' Day by inviting their paw paws and maw maws to the classrooms on Friday September 15. Together, they created arts and crafts and spent quality time. Enjoy some pictures from 2<sup>nd</sup> and 4<sup>th</sup> grade.