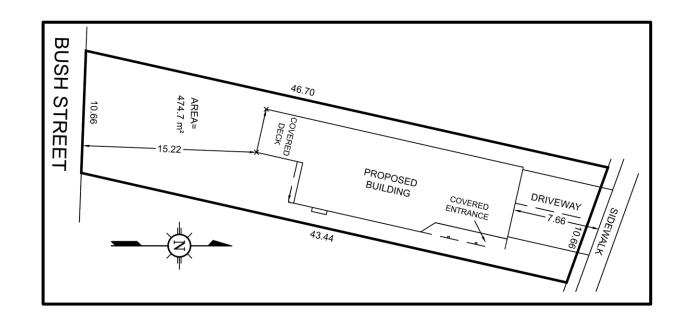

#### **Property Highlights**

|              | <u>, , , , , , , , , , , , , , , , , , , </u> |
|--------------|-----------------------------------------------|
| Living Space | ± 2,463 sqft (c/w 2 bed suite)                |
| Lot Size     | ± 5,110 sqft                                  |
| Year Built   | 2019 (2-5-10 home warranty)                   |
| Bedrooms     | 6 + Flex Room                                 |
| Bathrooms    | 4 full                                        |
| Heating      | Electric with ventilation system              |
| Outside Deck | ± 12x12' (± 148 sqft)                         |
| Appliances   | Stainless Whirlpool & Samsung                 |
| Landscape    | Included                                      |
| Garage       | 2 car garage c/w EV rough-in                  |
|              | ·                                             |

#### A BUILDER YOU CAN TRUST

exceptional valueimpressive design

quality construction

| <b>Property Description</b> |                                                                                                   |
|-----------------------------|---------------------------------------------------------------------------------------------------|
| Address                     | 1259 Townsite Road, Nanaimo B.C.                                                                  |
| PID                         | 005-763-185                                                                                       |
| Lot Size                    | ±5,110 ft <sup>2</sup> (474.7 m <sup>2</sup> )                                                    |
| House Size                  | ±2,876 ft <sup>2</sup> (267.2m <sup>2</sup> ) includes two-car garage, c/w EV charging roughed-in |
| Living Space                | Upper Floor/Media Room ±1,845 ft <sup>2</sup> and Legal Secondary Suite ±618 ft <sup>2</sup>      |