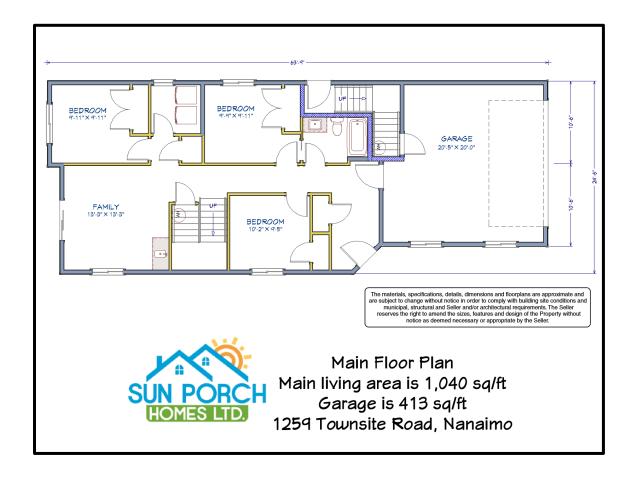

#### **Property Highlights**

|              | <u>, , , , , , , , , , , , , , , , , , , </u> |
|--------------|-----------------------------------------------|
| Living Space | ± 2,463 sqft (c/w 2 bed suite)                |
| Lot Size     | ± 5,110 sqft                                  |
| Year Built   | 2019 (2-5-10 home warranty)                   |
| Bedrooms     | 6 + Flex Room                                 |
| Bathrooms    | 4 full                                        |
| Heating      | Electric with ventilation system              |
| Outside Deck | ± 12x12' (± 148 sqft)                         |
| Appliances   | Stainless Whirlpool & Samsung                 |
| Landscape    | Included                                      |
| Garage       | 2 car garage c/w EV rough-in                  |
|              | ·                                             |

#### A BUILDER YOU CAN TRUST

exceptional valueimpressive design

quality construction

| <b>Property Description</b> |                                                                                                   |
|-----------------------------|---------------------------------------------------------------------------------------------------|
| Address                     | 1259 Townsite Road, Nanaimo B.C.                                                                  |
| PID                         | 005-763-185                                                                                       |
| Lot Size                    | ±5,110 ft <sup>2</sup> (474.7 m <sup>2</sup> )                                                    |
| House Size                  | ±2,876 ft <sup>2</sup> (267.2m <sup>2</sup> ) includes two-car garage, c/w EV charging roughed-in |
| Living Space                | Upper Floor/Media Room ±1,845 ft <sup>2</sup> and Legal Secondary Suite ±618 ft <sup>2</sup>      |