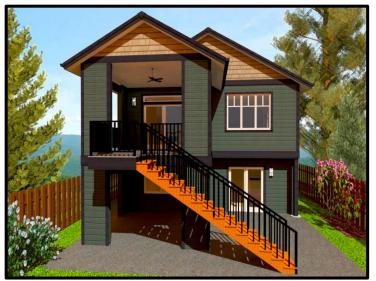

## 1259 Townsite Road

- Hospital District -New Home with 2 Bed Suite listed at \$619,900 plus GST

#### A BUILDER YOU CAN TRUST

exceptional valueimpressive design

quality construction

| <b>Property Description</b> |                                                                                                   |
|-----------------------------|---------------------------------------------------------------------------------------------------|
| Address                     | 1259 Townsite Road, Nanaimo B.C.                                                                  |
| PID                         | 005-763-185                                                                                       |
| Lot Size                    | ±5,110 ft <sup>2</sup> (474.7 m <sup>2</sup> )                                                    |
| House Size                  | ±2,876 ft <sup>2</sup> (267.2m <sup>2</sup> ) includes two-car garage, c/w EV charging roughed-in |
| Living Space                | Upper Floor/Media Room ±1,845 ft <sup>2</sup> and Legal Secondary Suite ±618 ft <sup>2</sup>      |