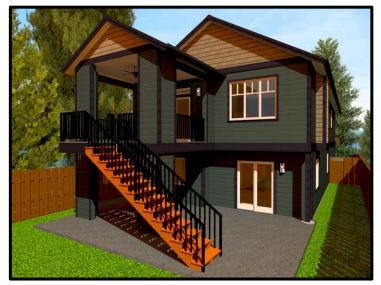

## 1259 Townsite Road

- Hospital District -New Home with 2 Bed Suite listed at \$619,900 plus GST

#### A BUILDER YOU CAN TRUST

exceptional valueimpressive design

quality construction

| <b>Property Description</b> |                                                                                                   |
|-----------------------------|---------------------------------------------------------------------------------------------------|
| Address                     | 1259 Townsite Road, Nanaimo B.C.                                                                  |
| PID                         | 005-763-185                                                                                       |
| Lot Size                    | ±5,110 ft <sup>2</sup> (474.7 m <sup>2</sup> )                                                    |
| House Size                  | ±2,876 ft <sup>2</sup> (267.2m <sup>2</sup> ) includes two-car garage, c/w EV charging roughed-in |
| Living Space                | Upper Floor/Media Room ±1,845 ft <sup>2</sup> and Legal Secondary Suite ±618 ft <sup>2</sup>      |