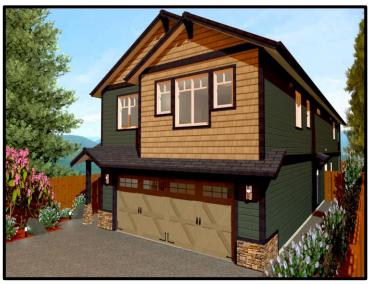

## 1259 Townsite Road

- Hospital District -New Home with 2 Bed Suite listed at \$619,900 plus GST

#### A BUILDER YOU CAN TRUST

exceptional valueimpressive design

quality construction

| <b>Property Description</b> |                                                                                                   |
|-----------------------------|---------------------------------------------------------------------------------------------------|
| Address                     | 1259 Townsite Road, Nanaimo B.C.                                                                  |
| PID                         | 005-763-185                                                                                       |
| Lot Size                    | ±5,110 ft <sup>2</sup> (474.7 m <sup>2</sup> )                                                    |
| House Size                  | ±2,876 ft <sup>2</sup> (267.2m <sup>2</sup> ) includes two-car garage, c/w EV charging roughed-in |
| Living Space                | Upper Floor/Media Room ±1,845 ft <sup>2</sup> and Legal Secondary Suite ±618 ft <sup>2</sup>      |