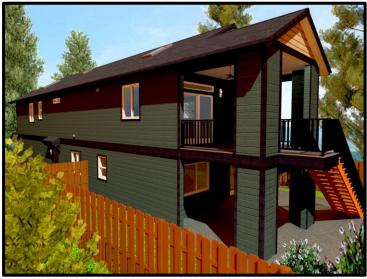

## 1259 Townsite Road

- Hospital District -New Home with 2 Bed Suite listed at \$619,900 plus GST

#### A BUILDER YOU CAN TRUST

exceptional valueimpressive design

quality construction

| <b>Property Description</b> |                                                                                                   |
|-----------------------------|---------------------------------------------------------------------------------------------------|
| Address                     | 1259 Townsite Road, Nanaimo B.C.                                                                  |
| PID                         | 005-763-185                                                                                       |
| Lot Size                    | ±5,110 ft <sup>2</sup> (474.7 m <sup>2</sup> )                                                    |
| House Size                  | ±2,876 ft <sup>2</sup> (267.2m <sup>2</sup> ) includes two-car garage, c/w EV charging roughed-in |
| Living Space                | Upper Floor/Media Room ±1,845 ft <sup>2</sup> and Legal Secondary Suite ±618 ft <sup>2</sup>      |