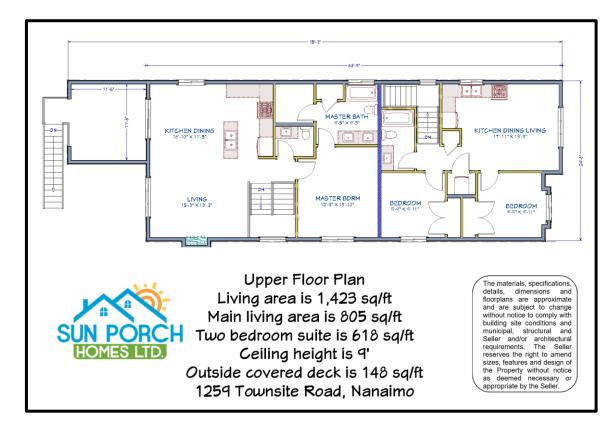

#### **Property Highlights**

|              | <u>, , , , , , , , , , , , , , , , , , , </u> |
|--------------|-----------------------------------------------|
| Living Space | ± 2,463 sqft (c/w 2 bed suite)                |
| Lot Size     | ± 5,110 sqft                                  |
| Year Built   | 2019 (2-5-10 home warranty)                   |
| Bedrooms     | 6 + Flex Room                                 |
| Bathrooms    | 4 full                                        |
| Heating      | Electric with ventilation system              |
| Outside Deck | ± 12x12' (± 148 sqft)                         |
| Appliances   | Stainless Whirlpool & Samsung                 |
| Landscape    | Included                                      |
| Garage       | 2 car garage c/w EV rough-in                  |
|              | ·                                             |

#### A BUILDER YOU CAN TRUST

exceptional valueimpressive design

quality construction

| <b>Property Description</b> |                                                                                                   |
|-----------------------------|---------------------------------------------------------------------------------------------------|
| Address                     | 1259 Townsite Road, Nanaimo B.C.                                                                  |
| PID                         | 005-763-185                                                                                       |
| Lot Size                    | ±5,110 ft <sup>2</sup> (474.7 m <sup>2</sup> )                                                    |
| House Size                  | ±2,876 ft <sup>2</sup> (267.2m <sup>2</sup> ) includes two-car garage, c/w EV charging roughed-in |
| Living Space                | Upper Floor/Media Room ±1,845 ft <sup>2</sup> and Legal Secondary Suite ±618 ft <sup>2</sup>      |