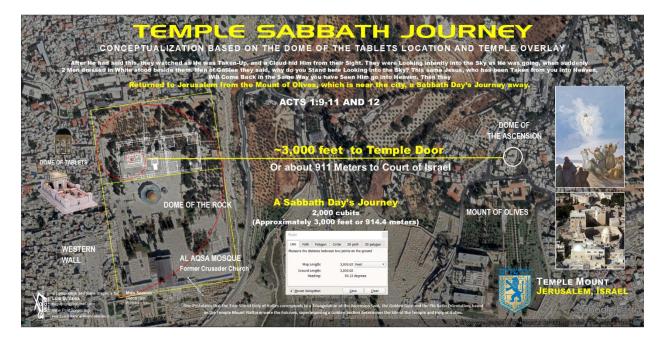

# TEMPLE SABBATH WALK

Ascension Day Clue Of ~3000 Feet/911 Meters

by Luis B. Vega vegapost@hotmail.com www.PostScripts.org

After He had said this, they watched as He was Taken-Up, and a Cloud hid Him from their Sight. They were Looking intently into the Sky as He was going, when suddenly 2 Men dressed in White stood beside them. Men of Galilee they said, why do you Stand here Looking into the Sky? This same Jesus, who has been Taken from you into Heaven, Will Come Back in the Same Way you have Seen Him go into Heaven. Then they Returned to Jerusalem from the Mount of Olives, which is near the city, a Sabbath Day's Journey away. -Acts 1:9-11 and 12

So, to the Question, where is the 3rd Temple going to be built? This Temple will start to be rebuilt, right after the Rapture Event. And as to where? One believes the Clue is in Acts 1:12. This Verse infers, not only the 'Sabbath Day's Journey' from there the Apostles witnessed the Ascension of Jesus, at the Pinnacle of Mount Moriah, but where the True Location of the Temple stood and will again. And that place is the Dome of the Spirits or Tablets. One Conjectures that this is the True Location of Ground Zero of where the Holy of Holies is Marked with. When one was in Israel in 2019 on that IDF Israeli Defense Force Stint of Duty, one had the Opportunity to go to this Sacred Spot.

#### It is About Sacred Gematria

It was amazing. It is the Spot where Jesus' Foot will 'Touch Down'. There is a small, enclosed Chapel/Mosque that is called the Dome of the Ascension. Anyway, in doing some Research, about what is a Sabbath Day's Journey, a Sabbath Day's Journey is about 3000 Feet. If one draws a Straight Line from the Ascension Spot, using Google Earth Measurements, across the Mount of Olives as the Scripture States, that Line will end exactly at the Door of where the Temple Stood. It will be Precisely to the Front Door of the Temple or ~911 Meters to the Court of Israel.

Thus, this Ley-Line would appear to confirm one's other Research in how the Dome of the Tablets is marking the exact Spot of the Future Holy of Holies and where the AntiChrist will enter into it, to Sit on the Ark of the Covenant. One does believe that this Ancient Biblical Relic will be brought-out after the Rapture. And in True Fashion Like King David and Solomon, the AntiChrist will build a House for 'God' and bring the Ark into its Place. It will be a veiled attempt and Excuse to Unify the entire World under the False Pretense of having it 'A House of Prayer for all Nations'.

One has written about this Speculated Spot of the Dome of the Tablets. One has also written a whole Book on where the Temples were and will be again. A Link will be provided to that in the End Notes. Nonetheless, the Future Temple also has a secondary Data Point that appears to also confirm this Dome of the Tablets as being the Correct Location. It involves Sacred Gematria. If one will notice on the Chart, one has surveyed this before, but here again is how using the Golden Section, as the Circumference of the Entire Temple Platform, and superimposing it with the Phi Ratio Spiral of a Visual Effect, the Fulcrum centers right at the Spot of the Dome of the Tablets and where the ~3000 Feet or ~911 Meters Ley-Line from Acts Converge.