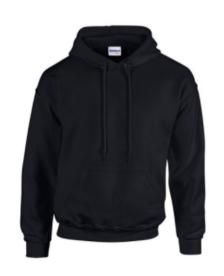

#### G185

Gildan Adult Heavy Blend Hooded Sweatshirt 8 oz. Sweatshirt 47 Colors Available 50% Cotton, 50% Polyester \$22.47 per sweatshirt with one color printed