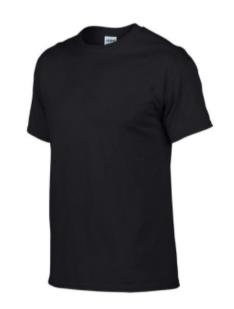

# **G800**

Gildan Adult 50/50 T-Shirt 5.5 oz. T-Shirt 42 Colors Available 50% Preshrunk Cotton, 50% Polyester \$10.21 per shirt with one color printed