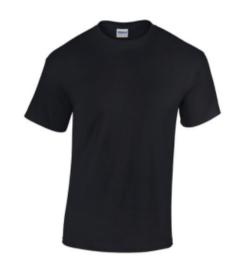

#### **G500**

Gildan Adult Heavy Cotton 5.3 oz. T-Shirt 70 Colors Available 100% Preshrunk Cotton \$9.8 per shirt with one color printed