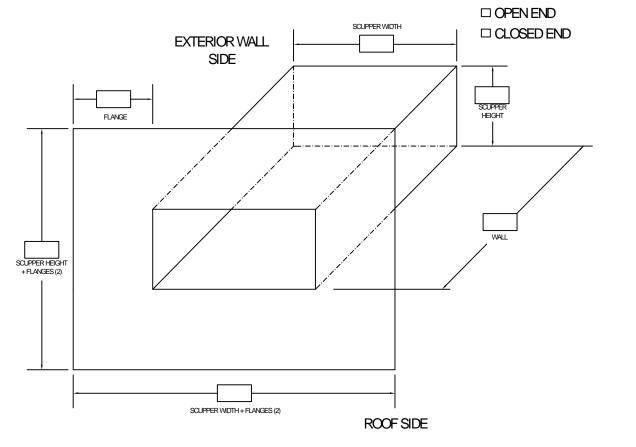

## OVER-FLOW SCUPPER

## Architectural Products

| MATERIAL | (please | choose | one) |
|----------|---------|--------|------|
|----------|---------|--------|------|

- ☐ 24 GA Steel
- ☐ 22 GA Steel
- □ .032 Aluminum
- □ .050 Aluminum □ .063 Aluminum

□ .040 Aluminum

Other: \_\_\_\_\_

Color:

Finish:

Quantities:

QUANTITY

OUTLET SIZE (IF END IS CLOSED) (FIELD INSTALLED)

**UNIT Fabrication Requirements:** 

## Installation:

- 1) Use roofing manufacturers flange width for roof side to allow proper flashing.
- 2) Welded units recommended.
- 3) Welded units are post painted finish.

Sheet of .

DWG# 770-002