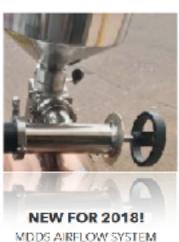

## 2018 BC-5 MD

## BY BCROASTERS.COM

THE BC-5 MD IS OUR BEST SELLING ROASTER GREAT FOR A COFFEE SHOP OR A HOME STARTUP BUSINESS. IT CAN ROAST FROM 80Z. TO 5LB. PER ROAST AND UP TO 5 ROASTS PER HOUR. MANY ARE ROASTING OVER 5LB. PER ROAST IN THE GAS MODELS. IT HAS ALL THE FEATURES MOSTCOMPANIES CHARGE EXTRA FOR BUILT INTO THE BASE PRICE. NO EXTRA OPTIONS TO PAY FOR. THE 2018 MODEL COMES WITH THE ADVANCED AND PRECISE AIRFLOW CONTROL VIA THE MDDS (MANUAL DAMPER) SYSTEM. SOLID HEAVY-DUTY STAINLESS STEEL DRUM AND BUILT IN PROFILING SYSTEM FOR BT & ET. DIRECT-CONNECT CHAFF UNIT FOR EFFICIENCY & REDUCED FOOTPRINT. COMES IN CHOICE OF GAS OR ALL ELECTRIC.





FOR PRECISE AIRFLOW

## FEATURES

DRUM TYPE
DATA LOGGING
THERMOCOUPLES
CONTROL PANEL
WARRANTY
PARTS AVAILABLE
110V CONVERTER

Single wall 304SS Drum 4mm
2 OMRON CONTROLS w/BT & ET
K-TYPE for BT & ET
BT & ET VEIW ON PANEL
1 YEAR PARTS & INSTRUCTION
10 Year Parts Available Guarantee
110V Voltage Converter 100W





| BC-5MD                | GAS<br>TYPE        | ELECTRIC           |
|-----------------------|--------------------|--------------------|
| Batch Size            | 8cz-5lb.           | 8oz-4.4lb          |
| Roasting Time         | 9-14<br>minutes    | 15min.             |
| Production            | 20-25lb.hr         | 20lb.hr.           |
| Heat Source           | NG/LPG             | electric           |
| Voltage               | 220V               | 220V               |
| Watta