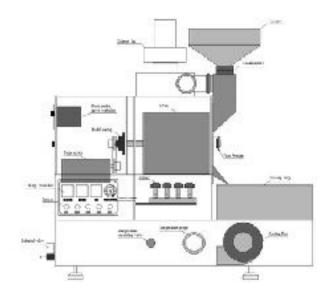

TWO EXHAUST PIPES COMES OFF THE BC-5: 3" AT CHAFF UNIT & 4" OFF COOLING TRAY

## TWO EXHAUST PIPES COME OFF THE BC-5MD. THE NEW 2018 Models have updated the cooling tray fan with a 4" exhaust and a 3" chaff fan exhaust