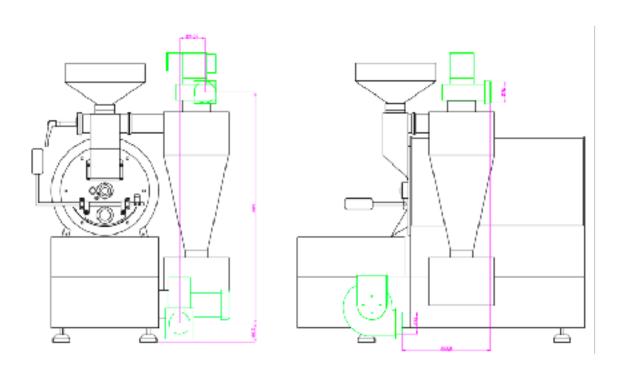

| BC-5MD                | GAS<br>TYPE        | ELECTRIC           |
|-----------------------|--------------------|--------------------|
| Batch Size            | 8cz-5lb.           | 8oz-4.4lb          |
| Roasting Time         | 9-14<br>minutes    | 15min.             |
| Production            | 20-25lb.hr         | 20lb.hr.           |
| Heat Source           | NG/LPG             | electric           |
| Voltage               | 220V               | 220V               |
| Wattage               | 295W               | 5295W              |
| Drum Motor            | 90W                | 60W                |
| Chaff Fan<br>Motor    | 45W                | 45W                |
| Cooling Fan<br>Motor  | 90W                | 90W                |
| MIXING ARM            | 15W                | 15W                |
| BTU                   | 45,000             |                    |
| NG<br>PRESSURE        | 7-12WC             |                    |
| LPG<br>PRESSURE       | MAX.<br>16-20WC    |                    |
| Gas Consumption       | 0.4kg/hr           |                    |
| Roaster Dim.          | 42x27x39           | 42x27x39           |
| Roaster Weight        | 353lb.             | 353lb.             |
| Package<br>Dimensions | 48x32x44<br>408lb. | 48x32x44<br>408lb. |