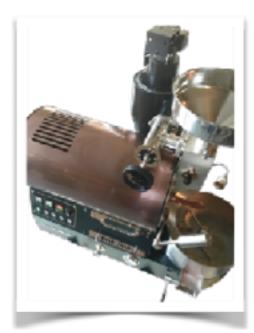

## 2018 BC-5 MD

## BY BCROASTERS.COM

THE BC-5 MD IS OUR BEST SELLING ROASTER GREAT FOR A COFFEE SHOP OR A HOME STARTUP BUSINESS. IT CAN ROAST FROM 80Z. TO 5LB. PER ROAST AND UP TO 5 ROASTS PER HOUR. MANY ARE ROASTING OVER 5LB. PER ROAST IN THE GAS MODELS. IT HAS ALL THE FEATURES MOSTCOMPANIES CHARGE EXTRA FOR BUILT INTO THE BASE PRICE. NO EXTRA OPTIONS TO PAY FOR. THE 2018 MODEL COMES WITH THE ADVANCED AND PRECISE AIRFLOW CONTROL VIA THE MDDS (MANUAL DAMPER) SYSTEM. SOLID HEAVY-DUTY STAINLESS STEEL DRUM AND BUILT IN PROFILING SYSTEM FOR BT & ET. DIRECT-CONNECT CHAFF UNIT FOR EFFICIENCY & REDUCED FOOTPRINT. COMES IN CHOICE OF GAS OR ALL ELECTRIC.

THE BC-2 MD IS A HEAVY DUTY
ROASTER BUILT WITH A CARBON
STEEL BODY WITH APPROVED
POWDER COAT HIGH TEMPERATURE
BODY IN BLACK. THE HOUSINGS
COME IN A CHOICE OF 4 COLORS
(GOLD, ROSE GOLD, BLACK TITANIUM &
STAINLESS) IN TWO TYPE FINISHES
(MIRROR OR MATTE)