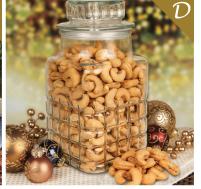

| A. Gourmet Mix          | Jumbo Cashews, Almonds, Mammoth Pecans and Whole Macadamias roasted and salted to perfection.                               |        |  |  |  |
|-------------------------|-----------------------------------------------------------------------------------------------------------------------------|--------|--|--|--|
| B. Gourmet Mix          | Jumbo Cashews, Almonds, Mammoth Pecans and Whole Macadamias roasted and salted to perfection. Comes in a cut-glass jar!     |        |  |  |  |
| C. Jumbo Cashews        | Everyone's sure to enjoy these super-sized cashews roasted and lightly salted!                                              | 15 oz. |  |  |  |
| D. Colossal Cashews     | Everyone's sure to enjoy these super-sized cashews roasted and lightly salted. Comes in a cut-glass jar!                    | 34 oz. |  |  |  |
| E. Chocolate Tuttles    | A delightful combination of fresh-roasted pecans in a creamy caramel,<br>dipped in smooth milk chocolate for a tasty treat. | 23 oz. |  |  |  |
| F. Classic Crunch       | Popcorn, Almonds and Pecans generously coated with caramel.                                                                 | 20 oz. |  |  |  |
| G. Butter Almond Toffee | Milk chocolate covered butter almond pieces.                                                                                | 16 oz. |  |  |  |