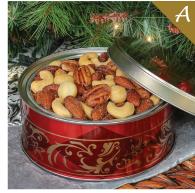

| A. Gourmet Mix          | Jumbo Cashews, Almonds, Mammoth Pecans and Whole Macadamias roasted and salted to perfection.                               |        |  |  |  |
|-------------------------|-----------------------------------------------------------------------------------------------------------------------------|--------|--|--|--|
| B. Gourmet Mix          | Jumbo Cashews, Almonds, Mammoth Pecans and Whole Macadamias roasted and salted to perfection. Comes in a cut-glass jar!     |        |  |  |  |
| C. Jumbo Cashews        | Everyone's sure to enjoy these super-sized cashews roasted and lightly salted!                                              | 15 oz. |  |  |  |
| D. Colossal Cashews     | Everyone's sure to enjoy these super-sized cashews roasted and lightly salted. Comes in a cut-glass jar!                    | 34 oz. |  |  |  |
| E. Chocolate Tuttles    | A delightful combination of fresh-roasted pecans in a creamy caramel,<br>dipped in smooth milk chocolate for a tasty treat. | 23 oz. |  |  |  |
| F. Classic Crunch       | Popcorn, Almonds and Pecans generously coated with caramel.                                                                 | 20 oz. |  |  |  |
| G. Butter Almond Toffee | Milk chocolate covered butter almond pieces.                                                                                | 16 oz. |  |  |  |