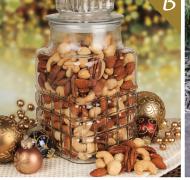

| A. Gourmet Mix          | Jumbo Cashews, Almonds, Mammoth Pecans and Whole Macadamias roasted and salted to perfection.                               |        |  |  |  |
|-------------------------|-----------------------------------------------------------------------------------------------------------------------------|--------|--|--|--|
| B. Gourmet Mix          | Jumbo Cashews, Almonds, Mammoth Pecans and Whole Macadamias roasted and salted to perfection. Comes in a cut-glass jar!     |        |  |  |  |
| C. Jumbo Cashews        | Everyone's sure to enjoy these super-sized cashews roasted and lightly salted!                                              | 15 oz. |  |  |  |
| D. Colossal Cashews     | Everyone's sure to enjoy these super-sized cashews roasted and lightly salted. Comes in a cut-glass jar!                    | 34 oz. |  |  |  |
| E. Chocolate Tuttles    | A delightful combination of fresh-roasted pecans in a creamy caramel,<br>dipped in smooth milk chocolate for a tasty treat. | 23 oz. |  |  |  |
| F. Classic Crunch       | Popcorn, Almonds and Pecans generously coated with caramel.                                                                 | 20 oz. |  |  |  |
| G. Butter Almond Toffee | Milk chocolate covered butter almond pieces.                                                                                | 16 oz. |  |  |  |