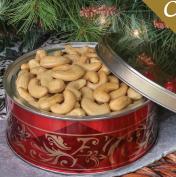

| A. Gourmet Mix          | Jumbo Cashews, Almonds, Mammoth Pecans and Whole Macadamias roasted and salted to perfection.                               |        |  |  |  |
|-------------------------|-----------------------------------------------------------------------------------------------------------------------------|--------|--|--|--|
| B. Gourmet Mix          | Jumbo Cashews, Almonds, Mammoth Pecans and Whole Macadamias roasted and salted to perfection. Comes in a cut-glass jar!     |        |  |  |  |
| C. Jumbo Cashews        | Everyone's sure to enjoy these super-sized cashews roasted and lightly salted!                                              | 15 oz. |  |  |  |
| D. Colossal Cashews     | Everyone's sure to enjoy these super-sized cashews roasted and lightly salted. Comes in a cut-glass jar!                    | 34 oz. |  |  |  |
| E. Chocolate Tuttles    | A delightful combination of fresh-roasted pecans in a creamy caramel,<br>dipped in smooth milk chocolate for a tasty treat. | 23 oz. |  |  |  |
| F. Classic Crunch       | Popcorn, Almonds and Pecans generously coated with caramel.                                                                 | 20 oz. |  |  |  |
| G. Butter Almond Toffee | Milk chocolate covered butter almond pieces.                                                                                | 16 oz. |  |  |  |