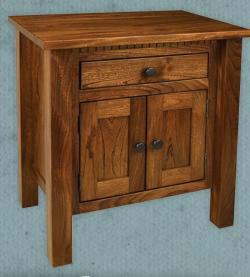

#### #220 Two – Piece Mule Chest

all y

 $78^{3/4}$ "H x  $60^{1/4}$ "W x  $20^{1/2}$ "D With 4 adjustable shelves Shown in elm with specialty finish.

#201 One–Drawer, Two–Door Nightstand 28<sup>1</sup>/<sub>4</sub>"H x 28"W x 18<sup>3</sup>/<sub>4</sub>"D Shown in elm with specialty finish.