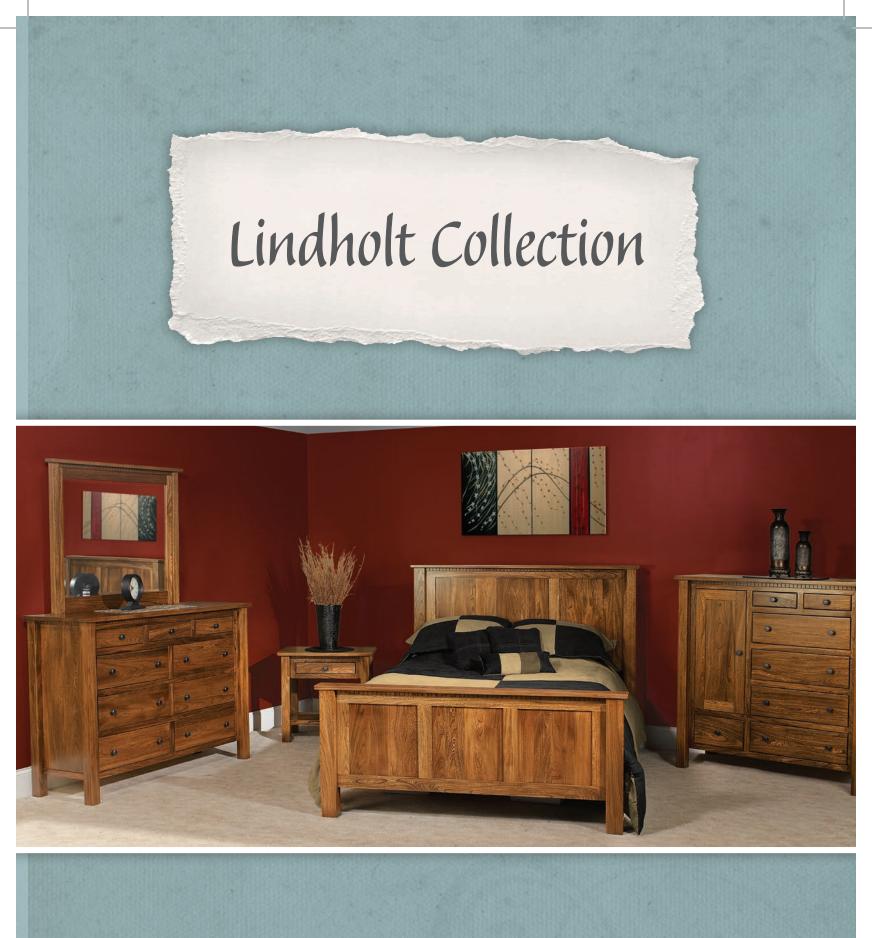

### Lindholt Bedroom Suite

Shown in elm with specialty finish. Hardware: K6303DACM Knobs Black Full Extension Slides

Durable one-inch tops will stand the test of time.

# #216S Straight Bed (shown in queen)

Available in King, Queen, Full, and Twin Headboard: 55" H Footboard: 30" H Shown in elm with specialty finish.

Rail and Slat Dovetail Construction

# #208 High Dresser

44<sup>3</sup>/<sub>4</sub>"H *x* 60<sup>1</sup>/<sub>4</sub>"W *x* 20<sup>1</sup>/<sub>2</sub>"D **#213 Mirror:** 38<sup>1</sup>/<sub>2</sub>"H *x* 46"W Shown in elm with specialty finish.

#### #209 Dresser

34<sup>3</sup>/<sub>4</sub>"H x 60<sup>1</sup>/<sub>4</sub>"W x 20<sup>1</sup>/<sub>2</sub>"D **#213 Mirror:** 38<sup>1</sup>/<sub>2</sub>"H x 46"W Shown in elm with specialty finish. 10

#### #221 Man's Chest

 $52^{3/4}$ "H x  $50^{1/4}$ "W x  $20^{1/2}$ "D With two adjustable shelves Shown in elm with specialty finish.

#### #220 Two – Piece Mule Chest

all y

 $78^{3/4}$ "H x  $60^{1/4}$ "W x  $20^{1/2}$ "D With 4 adjustable shelves Shown in elm with specialty finish.

#201 One–Drawer, Two–Door Nightstand 28<sup>1</sup>/<sub>4</sub>"H x 28"W x 18<sup>3</sup>/<sub>4</sub>"D Shown in elm with specialty finish.