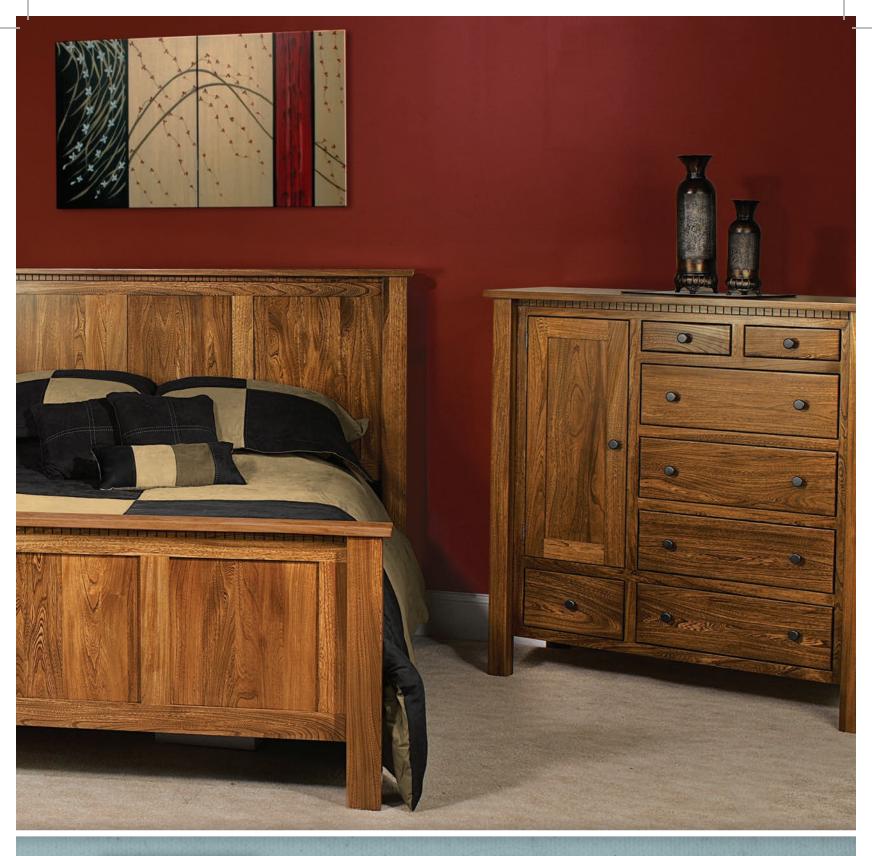

# #216S Straight Bed (shown in queen)

Available in King, Queen, Full, and Twin Headboard: 55" H Footboard: 30" H Shown in elm with specialty finish.

Rail and Slat Dovetail Construction

#### #220 Two – Piece Mule Chest

all y

 $78^{3/4}$ "H x  $60^{1/4}$ "W x  $20^{1/2}$ "D With 4 adjustable shelves Shown in elm with specialty finish.

#201 One–Drawer, Two–Door Nightstand 28<sup>1</sup>/<sub>4</sub>"H x 28"W x 18<sup>3</sup>/<sub>4</sub>"D Shown in elm with specialty finish.