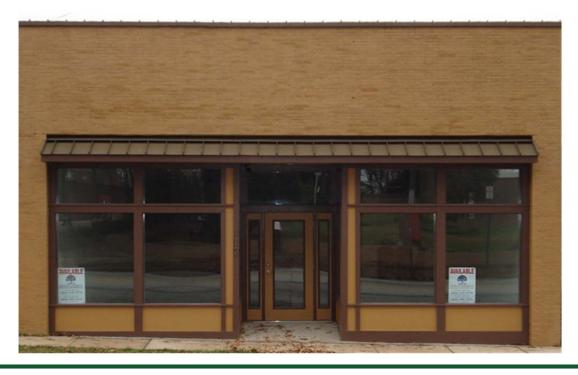

## DOWNTOWN OFFICE/RESTAURANT

Location

Address: 117 South Main Street (Hwy 14)

City: Greer

State: South Carolina

Zip Code: 29650 County: Greenville

Sale/Lease Information

Sale: \$247,500

Annual Lease: \$1,275/Month + Utilities

Date Available: Immediately

**Property Information** 

Condition: Excellent Office: 1,800 SF

Features

Great Visibility on South Main (Hwy 14) Close To New Court House Three Private Parking Spaces Zoned City of Greer C1 Free City Parking Next Door Basement for Storage