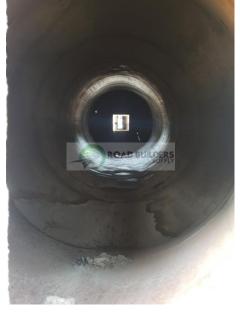

## **Used Equipment: S038 Portable Silo**

- Portable Silo
- Dems: 39' Long, 9'10" Wide
- 6 Tires 10.00-15TR
- Dual Clam
   Doors (43.5" x
   14") at Silo
   Discharge
   using single
   cylinders
- 24" Cone Opening
- Receiving Hopper - 4'6"
  x 4' Wide on top of 3.5' x
  3.5' Batcher
- Batcher has dual clam style doors pulled open by single cylinders