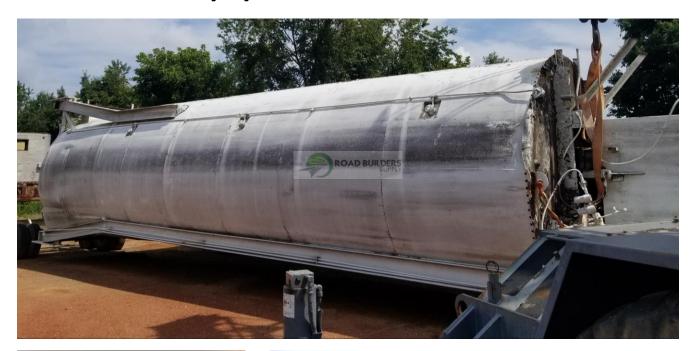

## **Used Equipment: S038 Portable Silo**

- Portable Silo
- Dems: 39' Long, 9'10" Wide
- 6 Tires 10.00-15TR
- Dual Clam
   Doors (43.5" x
   14") at Silo
   Discharge
   using single
   cylinders
- 24" Cone Opening
- Receiving Hopper - 4'6"
  x 4' Wide on top of 3.5' x
  3.5' Batcher
- Batcher has dual clam style doors pulled open by single cylinders