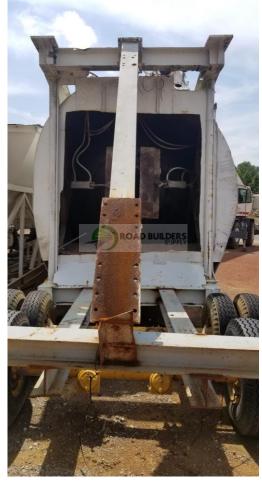

## **Used Equipment: S038 Portable Silo**

- Portable Silo
- Dems: 39' Long, 9'10" Wide
- 6 Tires 10.00-15TR
- Dual Clam
   Doors (43.5" x
   14") at Silo
   Discharge
   using single
   cylinders
- 24" Cone Opening
- Receiving Hopper - 4'6"
  x 4' Wide on top of 3.5' x
  3.5' Batcher
- Batcher has dual clam style doors pulled open by single cylinders