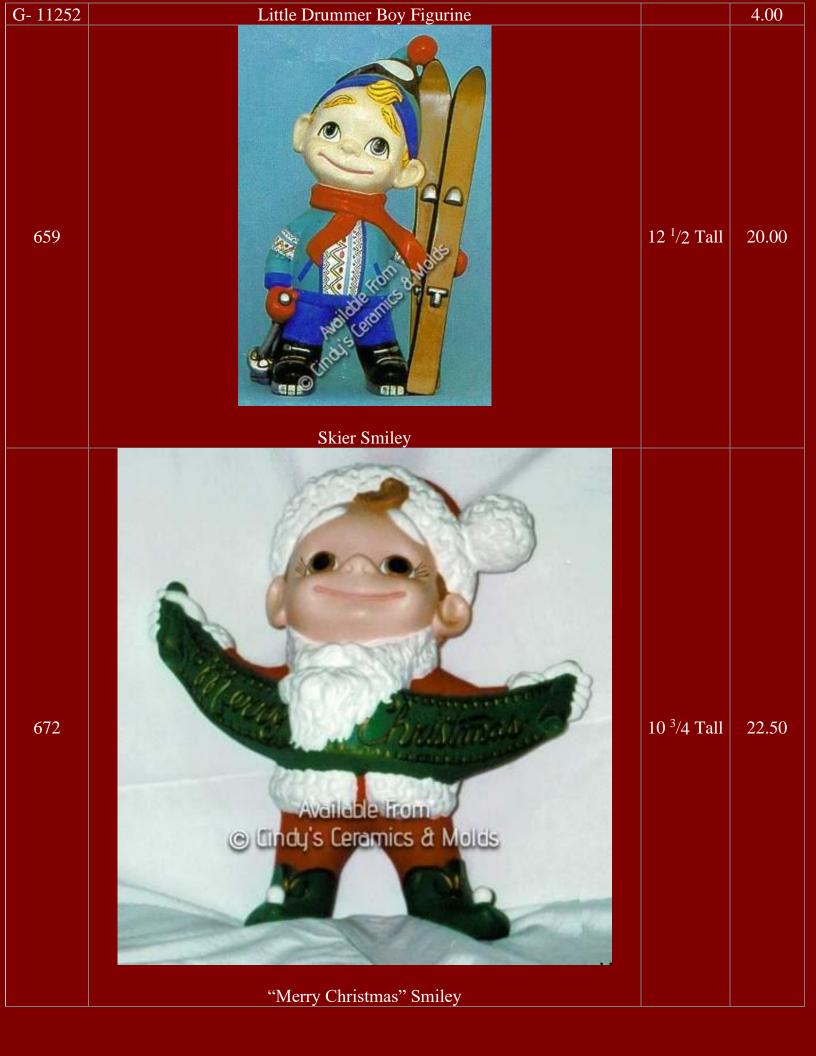

----------------------------------------------------------------------------|------------|-------|
| G-11130   | Santa's Train Set: Engine ONLY                                                                         | 11 Tall    | 35.00 |
| G-11131   | Santa's Train Set: Coal Car ONLY                                                                       | 8.75 Tall  | 25.00 |
| G-11132   | Santa's Train Set: Caboose ONLY                                                                        | 9.5 Tall   | 25.00 |
| G-11133   | Santa's Train Set: Elves for Train ONLY                                                                |            | 5.00  |
| G-11209   | G-11209  G-11209  G-1  Santa's Delivery Truck (Treat Jar for your Candies, Cookies, etc!)              | 10.75 Tall | 35.00 |



| 683       | Available From © Cindy's Ceramics & Molds  "Happy New Year" Happy                   | 10 <sup>1</sup> /4 Tall | 20.00 |
|-----------|-------------------------------------------------------------------------------------|-------------------------|-------|
| 672 & 683 | Available From © Cindy's Ceramics & Molds  "Merry Christmas" & "Happy New Year" Set |                         | 40.40 |
| 706       | Drummer Boy Smiley                                                                  | 10 <sup>3</sup> /4 Tall | 22.50 |



| C-2068  | Christmas Tree Mosaic Plate Ask us for our fun almost brushless technique for this design! | 12<br>Diameter | 24.00 |
|---------|--------------------------------------------------------------------------------------------|----------------|-------|