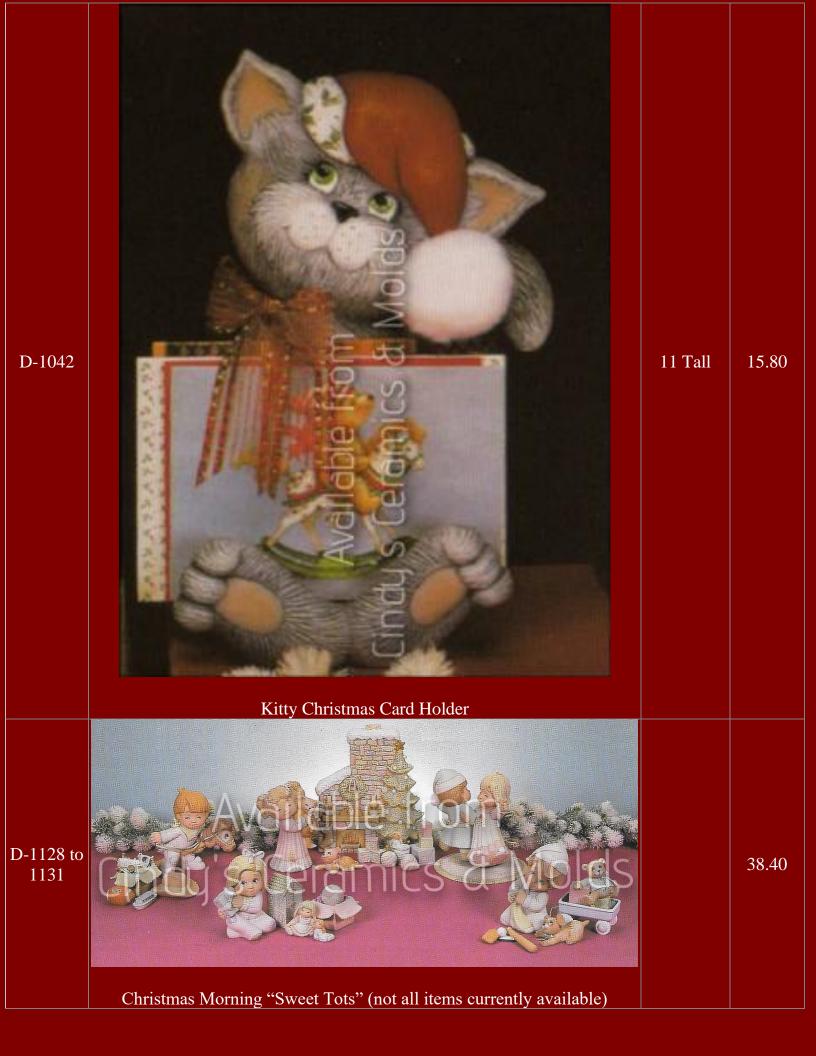

| D-1128           |                                                              | 6 <sup>1</sup> /2 Tall | 10.10 |
|------------------|--------------------------------------------------------------|------------------------|-------|
| D 1120           | "Sweet Tot" Boy with Stocking                                | 7 T-11                 | 10.10 |
| D-1129<br>D-1130 | "Sweet Tot" Girl with Kitten "Sweet Tot" Boy with Stickhorse | 7 Tall<br>7 Tall       | 10.10 |
| D-1131           | "Sweet Tot" Girl with Package                                | 6 <sup>1</sup> /2 Tall | 10.10 |