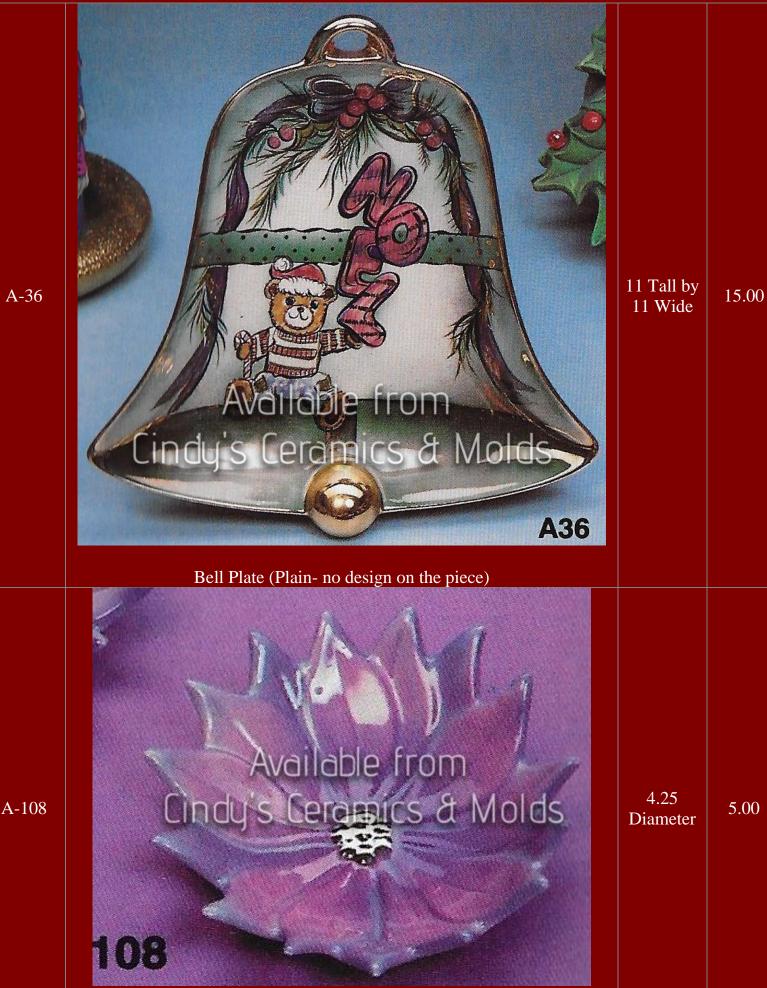

-----------------------------------------------------------------------------------------------------------|--------------------------------------------------------|--------|
| A-426          | A-426  Cardin dy's Ceramics & Molds Holder  A-426  2 1/8"H 6 5/8"L  Candleholder Tray (can be used with any number of smaller figurines found in this catalog as well as our other bisque catalogs) | 6 <sup>5</sup> /8 Long<br>by 2 <sup>1</sup> /8<br>High | 6.00   |





| A-10 | Available from Cindy's Ceramics & Molds A10  Poinsettia Dish    | 8 Diameter             | 10.00     |
|------|-----------------------------------------------------------------|------------------------|-----------|
| A-14 | Available from Available from Available from Holly Candleholder | 4 <sup>1</sup> /2 Long | 7.00 each |



Small Poinsettia Tray

| Santa's Boot Planter (Elf not available)  16 Long 20.00  Large Christmas Tree Platter | A-120   | A-118                                    |
|---------------------------------------------------------------------------------------|---------|------------------------------------------|
|                                                                                       |         | Santa's Boot Planter (Elf not available) |
|                                                                                       | 16 Long | 6 Tall                                   |
|                                                                                       | 20.00   | 12.00                                    |

| A-237 | Holly Candleholder