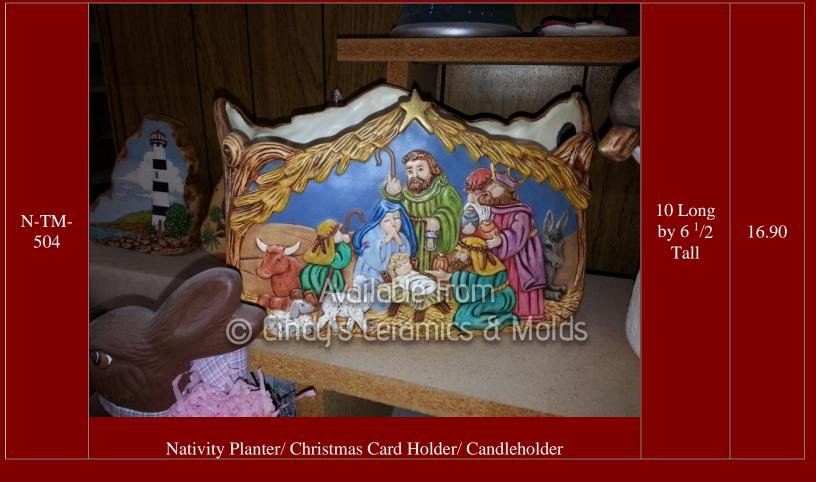

## Christmas

Be sure to check out our other Christmas bisque offerings in the specialized catalogs (Nativities, Angels, Santa's, Villages, and so much more)!!

| Item<br>Number | Description                                                                                                                                                                                         | Size<br>(Inches)                                       | Bisque |
|----------------|-----------------------------------------------------------------------------------------------------------------------------------------------------------------------------------------------------|--------------------------------------------------------|--------|
| A-426          | A-426  Cardin dy's Ceramics & Molds Holder  A-426  2 1/8"H 6 5/8"L  Candleholder Tray (can be used with any number of smaller figurines found in this catalog as well as our other bisque catalogs) | 6 <sup>5</sup> /8 Long<br>by 2 <sup>1</sup> /8<br>High | 6.00   |