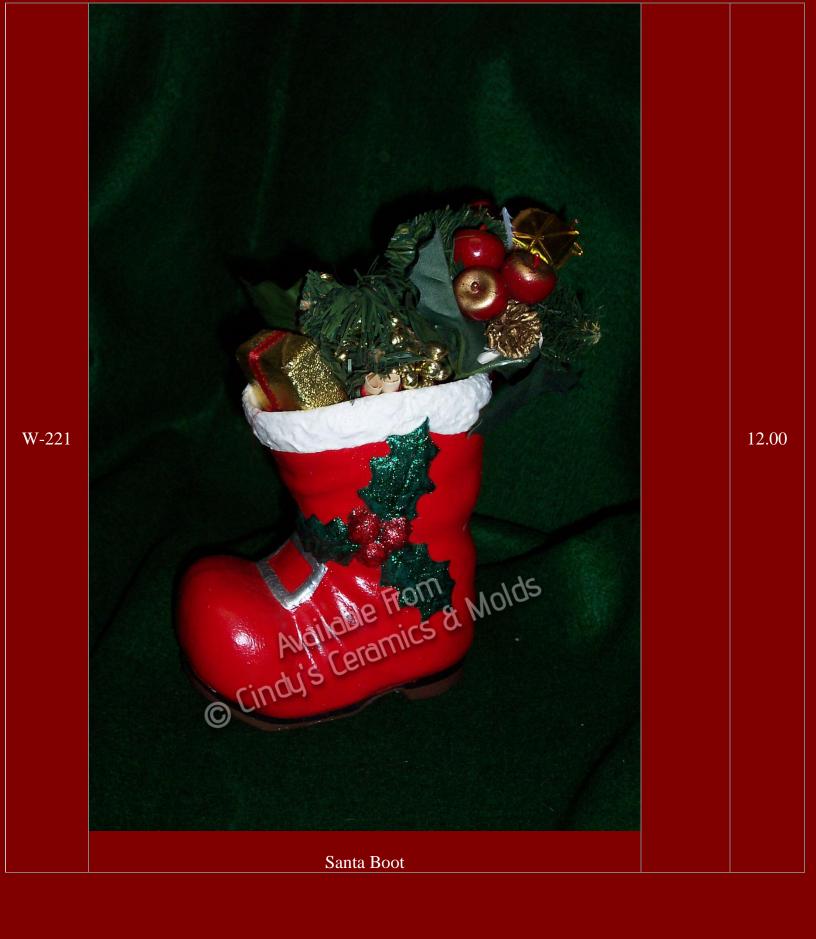

## Christmas

Be sure to check out our other Christmas bisque offerings in the specialized catalogs (Nativities, Angels, Santa's, Villages, and so much more)!!

| Item<br>Number | Description                                                                                                                                                                                         | Size<br>(Inches)                                       | Bisque |
|----------------|-----------------------------------------------------------------------------------------------------------------------------------------------------------------------------------------------------|--------------------------------------------------------|--------|
| A-426          | A-426  Cardin dy's Ceramics & Molds Holder  A-426  2 1/8"H 6 5/8"L  Candleholder Tray (can be used with any number of smaller figurines found in this catalog as well as our other bisque catalogs) | 6 <sup>5</sup> /8 Long<br>by 2 <sup>1</sup> /8<br>High | 6.00   |