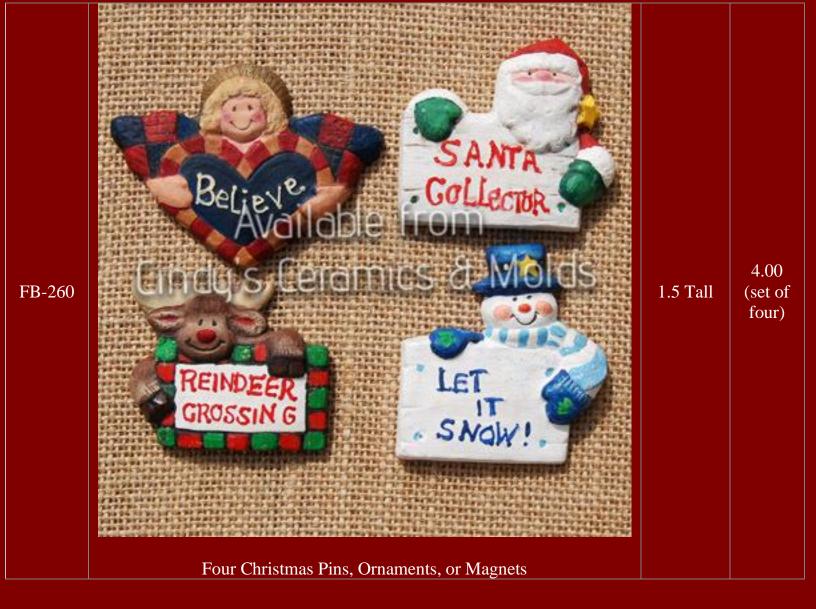

| S-1488  Six Christmas Pins/ Magnets/ Ornaments | 6.50  |
|------------------------------------------------|-------|
| S-3541  S-3541  Large Christmas Tree Dish      | 11.20 |

|        | Available from State of the Sta | 6 <sup>3</sup> /4 Long        | 7.20 |
|--------|--------------------------------------------------------------------------------------------------------------------------------------------------------------------------------------------------------------------------------------------------------------------------------------------------------------------------------------------------------------------------------------------------------------------------------------------------------------------------------------------------------------------------------------------------------------------------------------------------------------------------------------------------------------------------------------------------------------------------------------------------------------------------------------------------------------------------------------------------------------------------------------------------------------------------------------------------------------------------------------------------------------------------------------------------------------------------------------------------------------------------------------------------------------------------------------------------------------------------------------------------------------------------------------------------------------------------------------------------------------------------------------------------------------------------------------------------------------------------------------------------------------------------------------------------------------------------------------------------------------------------------------------------------------------------------------------------------------------------------------------------------------------------------------------------------------------------------------------------------------------------------------------------------------------------------------------------------------------------------------------------------------------------------------------------------------------------------------------------------------------------------|-------------------------------|------|
| S-3544 | Medium Star Bowl                                                                                                                                                                                                                                                                                                                                                                                                                                                                                                                                                                                                                                                                                                                                                                                                                                                                                                                                                                                                                                                                                                                                                                                                                                                                                                                                                                                                                                                                                                                                                                                                                                                                                                                                                                                                                                                                                                                                                                                                                                                                                                               | 6 <sup>1</sup> /4<br>Diameter | 8.00 |