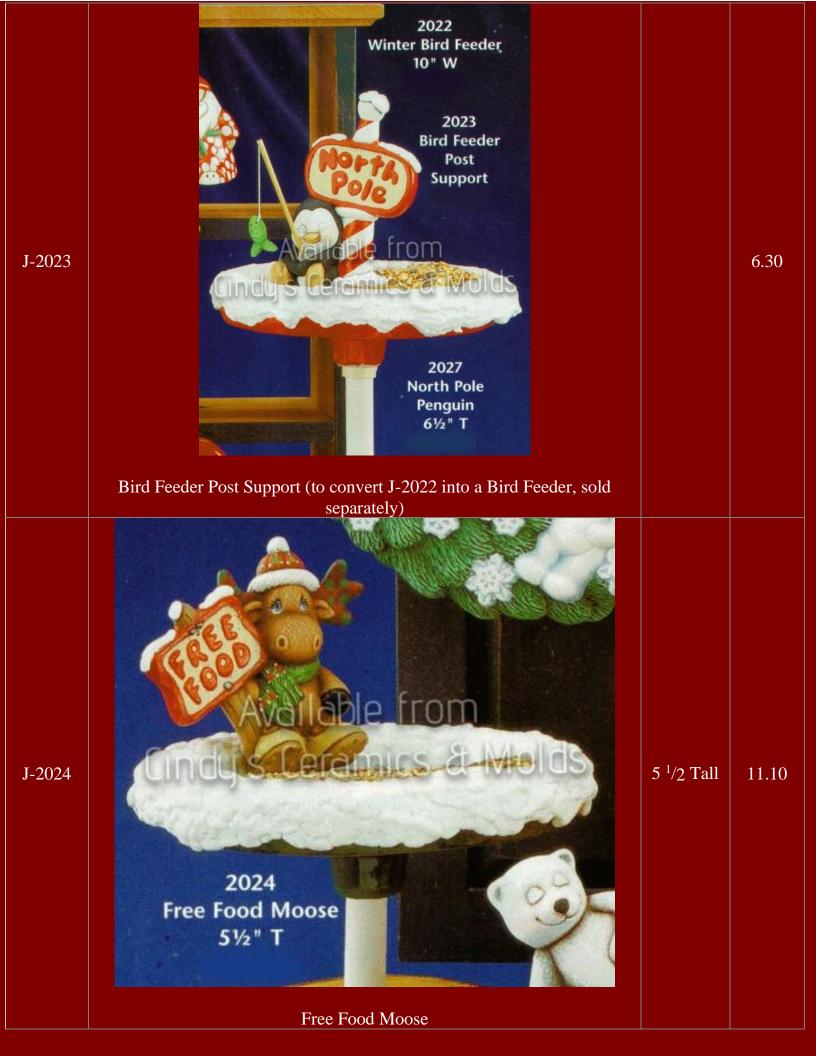

| J-1972 | Clay Magic Inc. Three Snoozin Moose  1972  Three Snoozin' Moose                                                                                                                                   | 3 Tall         | 14.40 |
|--------|---------------------------------------------------------------------------------------------------------------------------------------------------------------------------------------------------|----------------|-------|
| J-2022 | 2022 Winter Bird Feeder 10" W  2023 Bird Feeder Post Support  2027 North Pole Penguin 6½" T  Winter Bird Feeder/Party Dish (shown with optional J-2023 Bird Feeder Post Support, sold separately) | 10<br>Diameter | 15.90 |