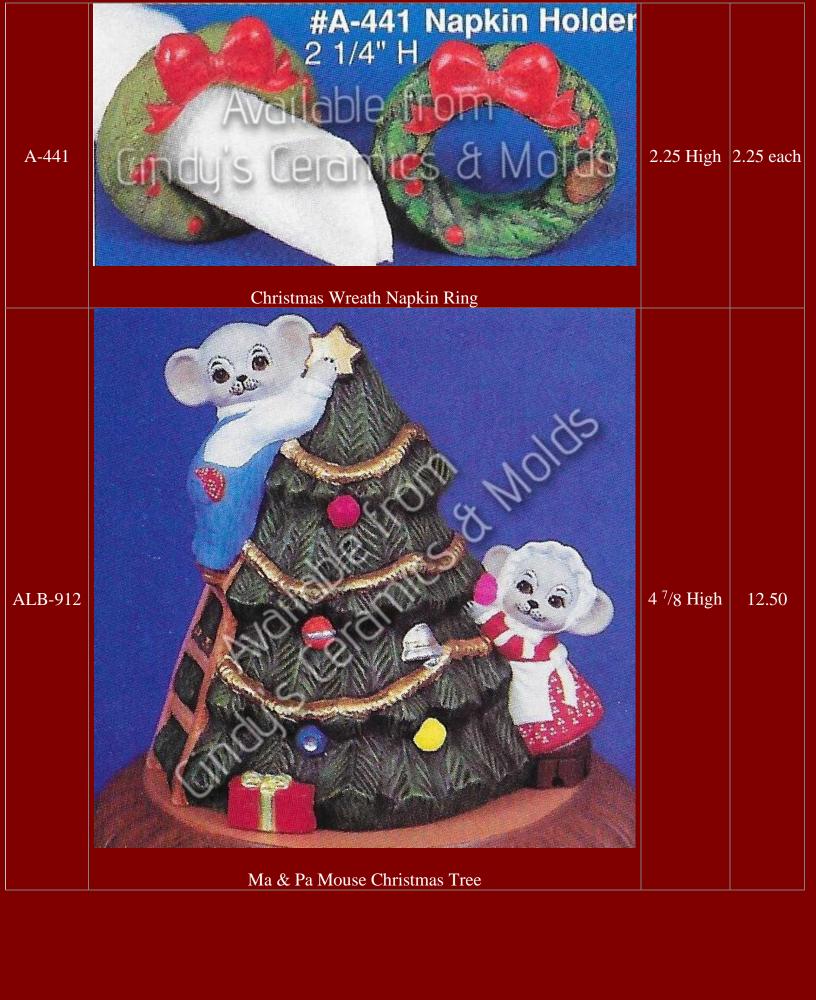

| Size<br>(Inches)                                       | Bisque |
|----------------|-----------------------------------------------------------------------------------------------------------------------------------------------------------------------------------------------------|--------------------------------------------------------|--------|
| A-426          | A-426  Cardin dy's Ceramics & Molds Holder  A-426  2 1/8"H 6 5/8"L  Candleholder Tray (can be used with any number of smaller figurines found in this catalog as well as our other bisque catalogs) | 6 <sup>5</sup> /8 Long<br>by 2 <sup>1</sup> /8<br>High | 6.00   |





| A-10 | Available from Cindy's Ceramics & Molds A10  Poinsettia Dish    | 8 Diameter             | 10.00     |
|------|-----------------------------------------------------------------|------------------------|-----------|
| A-14 | Available from Available from Available from Holly Candleholder | 4 <sup>1</sup> /2 Long | 7.00 each |



Small Poinsettia Tray

| Santa's Boot Planter (Elf not available)  16 Long 20.00  Large Christmas Tree Platter | A-120   | A-118                                    |
|---------------------------------------------------------------------------------------|---------|------------------------------------------|
|                                                                                       |         | Santa's Boot Planter (Elf not available) |
|