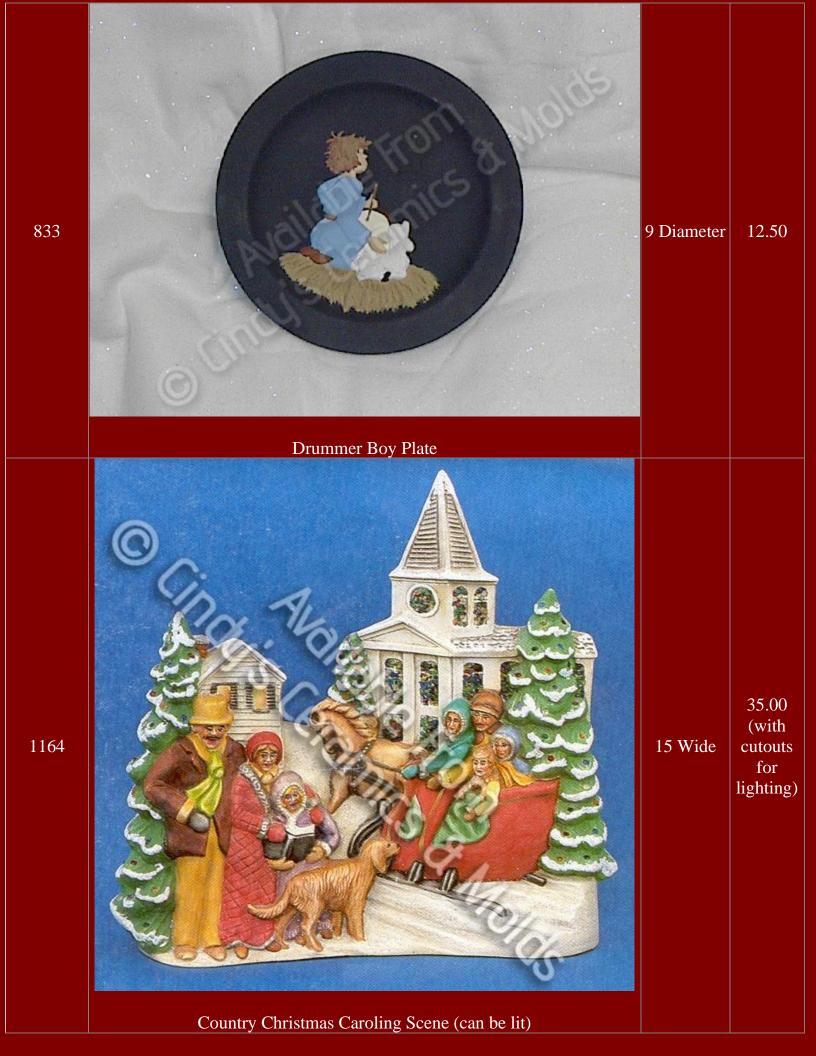

| CE-169   Christmas Train Engine   3,75 High by 5.5 Long   9,75                                                                                                                                                                                                                                                              | CE-169/72 | Chiatras Tair                          |             | 28.50 |
|-----------------------------------------------------------------------------------------------------------------------------------------------------------------------------------------------------------------------------------------------------------------------------------------------------------------------------|-----------|----------------------------------------|-------------|-------|
| CE-170 Christmas Train: Car with Bear 3,75 High by 3 Long 6.75 CE-171 Christmas Train: Car with Bunny 3.5 High by 3 Long 6.75 CE-172 Christmas Train: Caboose 3.5 High by 3.5 Long 6.75  CE-175 CE-175 Christmas Train: Caboose 3.5 Long 6.75  Small Candles Small Candles 17.50                                            | CE-169    | Christmas Train Christmas Train Engine |             | 9.75  |
| CE-171         Christmas Train: Car with Bunny         3.5 High by 3 Long         6.75           CE-172         Christmas Train: Caboose         3.5 High by 3.5 Long         6.75           CE-1257         Available 100         3 ½ Tall         8.25 (set of two)           CE-1257         Small Candles         17.50 |           |                                        | 3.75 High   |       |
| CE-172 Christmas Train: Caboose 3.5 High by 3.5 Long 6.75  CE-1257 Small Candles  G-28 17.50                                                                                                                                                                                                                                | CE-171    | Christmas Train: Car with Bunny        | 3.5 High by | 6.75  |
| CE-1257  Small Candles  17.50                                                                                                                                                                                                                                                                                               | CE-172    | Christmas Train: Caboose               | 3.5 High by | 6.75  |
| G-28                                                                                                                                                                                                                                                                                                                        | CE-1257   |                                        |             |       |
| <b>√</b>                                                                                                                                                                                                                                                                                                                    | G-28      | Small Candles  Drummer Boy             |             | 17.50 |