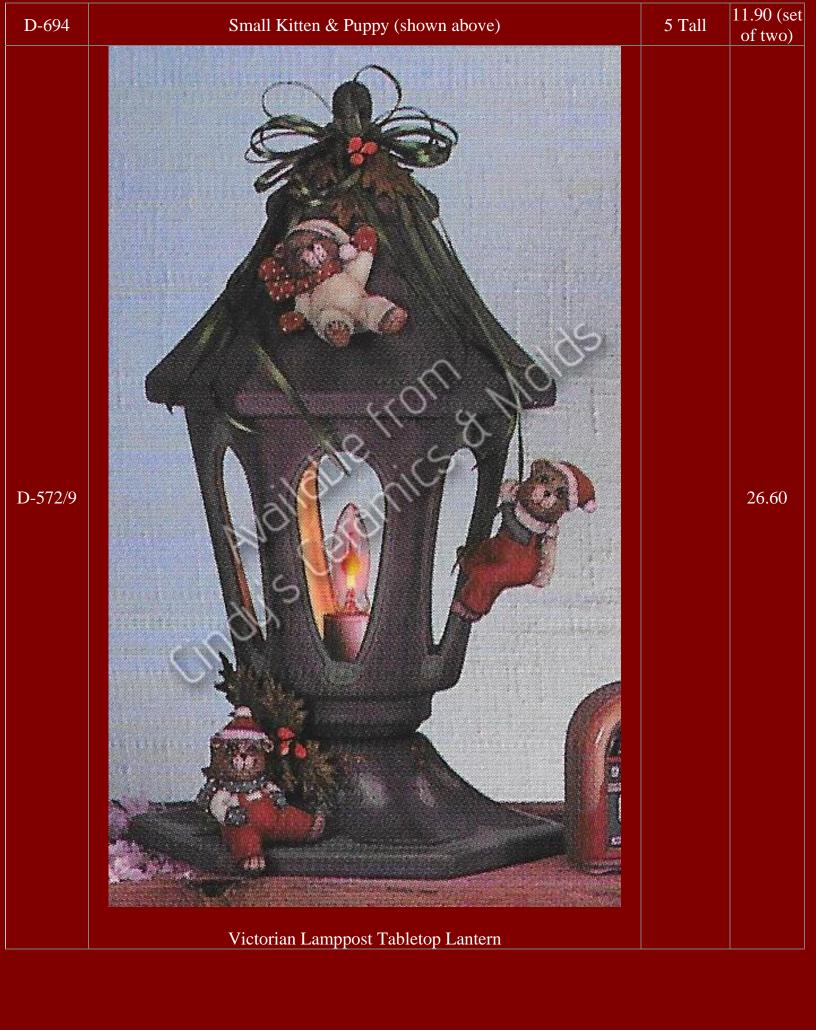

| WH-158  | Christmas Bell Candy Dish                                                                                                   | 9 Tall by<br>11 Wide | 20.00 |
|---------|-----------------------------------------------------------------------------------------------------------------------------|----------------------|-------|
| WH-1787 | 1788 1787 MR. MOUSE MRS. MOUSE 9½" HIGH 31 LBS. 9" HIGH 25 LBS.  Christmas Mouse Girl (shown with WH-1788, sold separately) | 9 Tall               | 15.00 |
| WH-1788 | Christmas Mouse Boy (shown above, with WH-1787)                                                                             | 9.5 Tall             | 15.00 |
| M.S8    | Santa Boot with Holly                                                                                                       |                      | 4.00  |