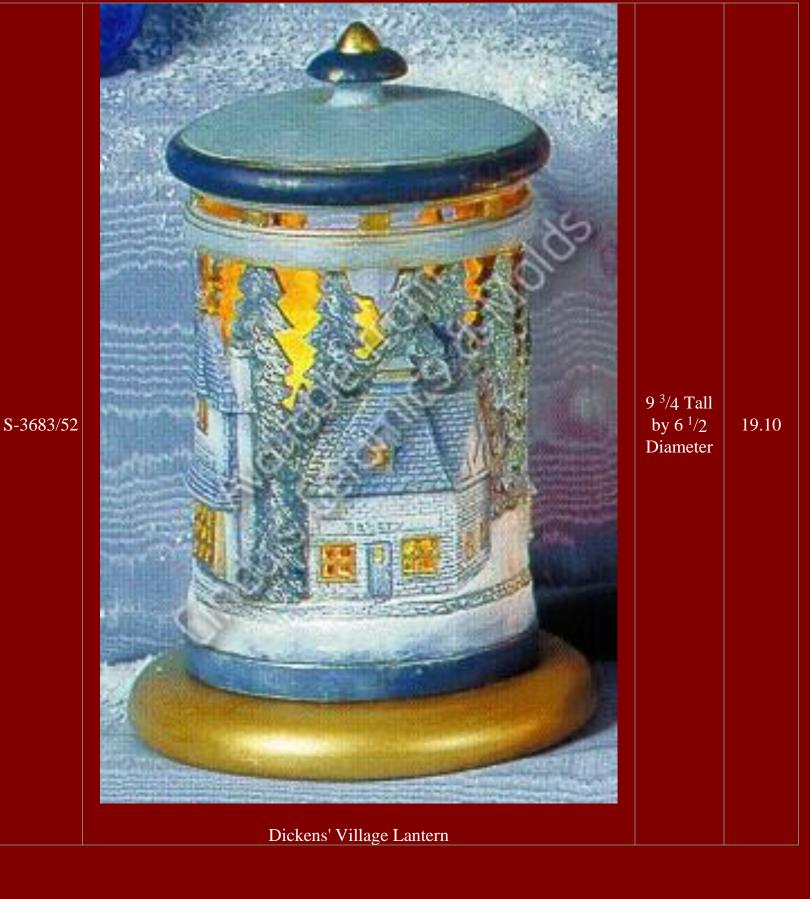

## Christmas

Be sure to check out our other Christmas bisque offerings in the specialized catalogs (Nativities, Angels, Santa's, Villages, and so much more)!!

| Item<br>Number | Description                                                                                                                                                                                         | Size<br>(Inches)                                       | Bisque |
|----------------|-----------------------------------------------------------------------------------------------------------------------------------------------------------------------------------------------------|--------------------------------------------------------|--------|
| A-426          | A-426  Cardin dy's Ceramics & Molds Holder  A-426  2 1/8"H 6 5/8"L  Candleholder Tray (can be used with any number of smaller figurines found in this catalog as well as our other bisque catalogs) | 6 <sup>5</sup> /8 Long<br>by 2 <sup>1</sup> /8<br>High | 6.00   |