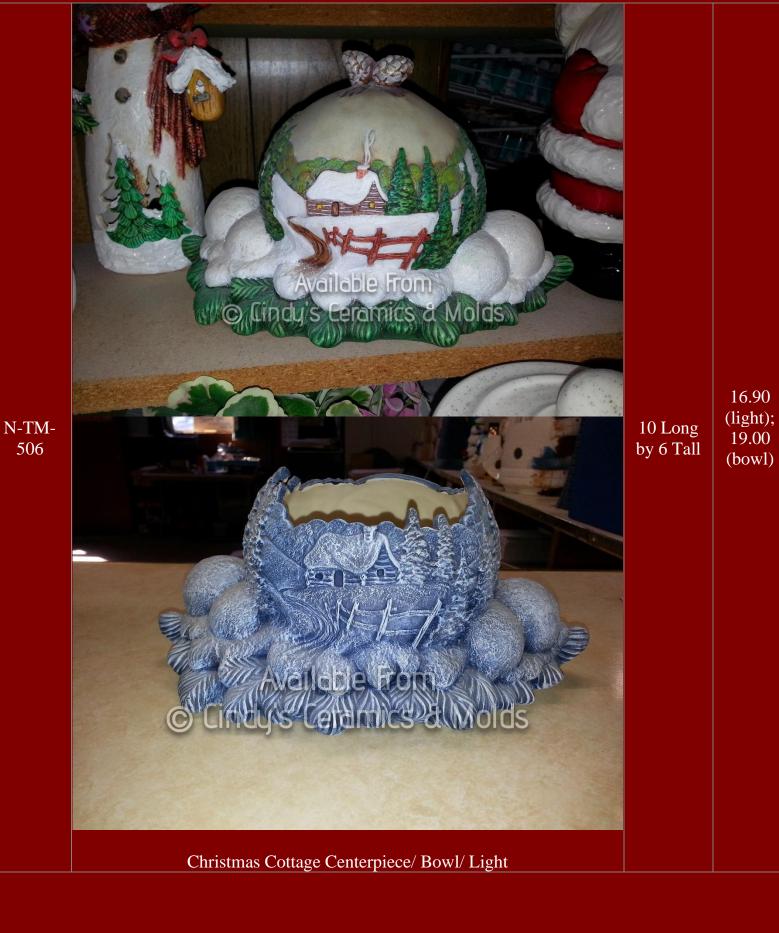

## Christmas

Be sure to check out our other Christmas bisque offerings in the specialized catalogs (Nativities, Angels, Santa's, Villages, and so much more)!!

| Item<br>Number | Description                                                                                                                                                                                         | Size<br>(Inches)                                       | Bisque |
|----------------|-----------------------------------------------------------------------------------------------------------------------------------------------------------------------------------------------------|--------------------------------------------------------|--------|
| A-426          | A-426  Cardin dy's Ceramics & Molds Holder  A-426  2 1/8"H 6 5/8"L  Candleholder Tray (can be used with any number of smaller figurines found in this catalog as well as our other bisque catalogs) | 6 <sup>5</sup> /8 Long<br>by 2 <sup>1</sup> /8<br>High | 6.00   |