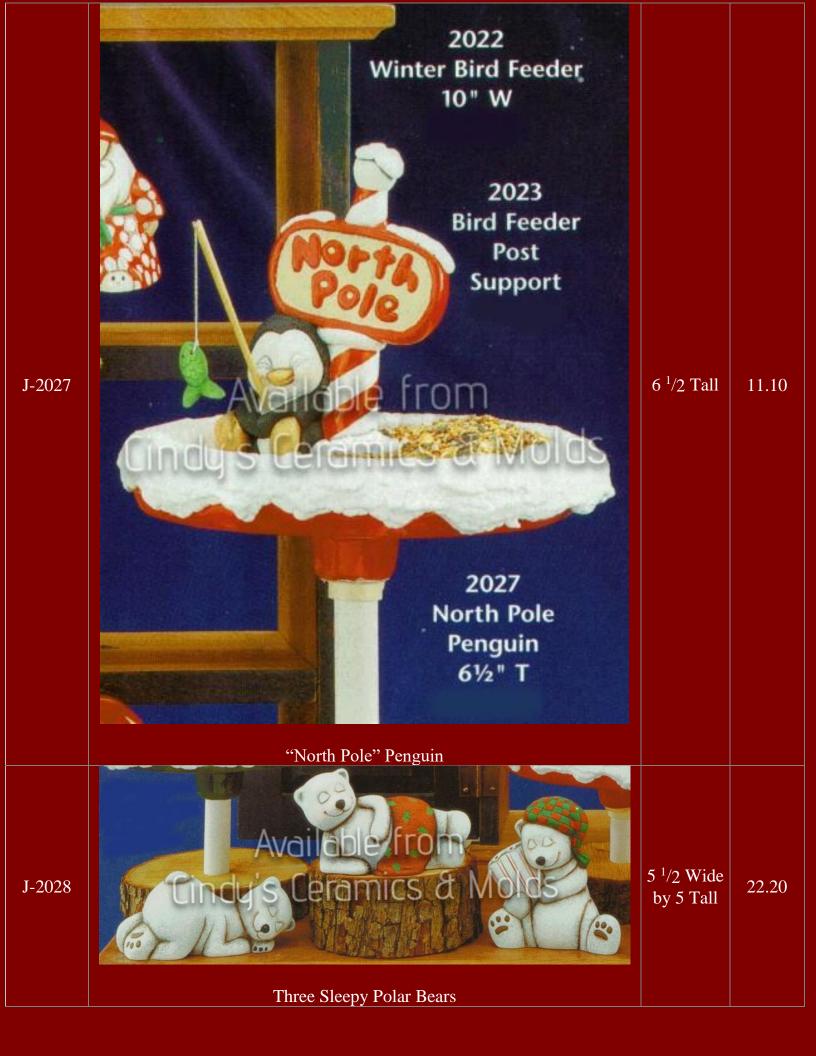

| J-1972 | Clay Magic Inc. Three Snoozin Moose  1972  Three Snoozin' Moose                                                                                                                                   | 3 Tall         | 14.40 |
|--------|---------------------------------------------------------------------------------------------------------------------------------------------------------------------------------------------------|----------------|-------|
| J-2022 | 2022 Winter Bird Feeder 10" W  2023 Bird Feeder Post Support  2027 North Pole Penguin 6½" T  Winter Bird Feeder/Party Dish (shown with optional J-2023 Bird Feeder Post Support, sold separately) | 10<br>Diameter | 15.90 |