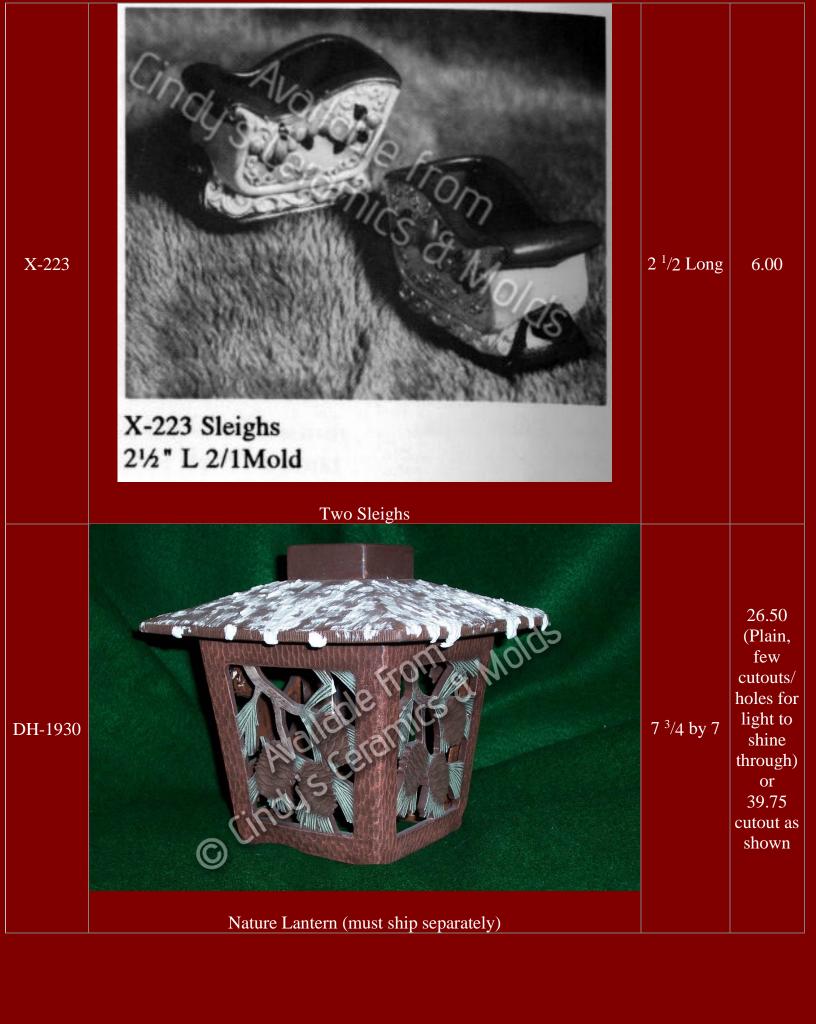

| W-904 | Available from Availa | 1.5 to 2.25<br>Tall | 5.00 (set of eight) |
|-------|--------------------------------------------------------------------------------------------------------------------------------------------------------------------------------------------------------------------------------------------------------------------------------------------------------------------------------------------------------------------------------------------------------------------------------------------------------------------------------------------------------------------------------------------------------------------------------------------------------------------------------------------------------------------------------------------------------------------------------------------------------------------------------------------------------------------------------------------------------------------------------------------------------------------------------------------------------------------------------------------------------------------------------------------------------------------------------------------------------------------------------------------------------------------------------------------------------------------------------------------------------------------------------------------------------------------------------------------------------------------------------------------------------------------------------------------------------------------------------------------------------------------------------------------------------------------------------------------------------------------------------------------------------------------------------------------------------------------------------------------------------------------------------------------------------------------------------------------------------------------------------------------------------------------------------------------------------------------------------------------------------------------------------------------------------------------------------------------------------------------------------|---------------------|---------------------|
| W-905 | Available from Availa | 1.75 to 2<br>Tall   | 5.00 (set of eight) |

| WH-158  | Christmas Bell Candy Dish                                                                                                   | 9 Tall by<br>11 Wide | 20.00 |
|---------|-----------------------------------------------------------------------------------------------------------------------------|----------------------|-------|
| WH-1787 | 1788 1787 MR. MOUSE MRS. MOUSE 9½" HIGH 31 LBS. 9" HIGH 25 LBS.  Christmas Mouse Girl (shown with WH-1788, sold separately) | 9 Tall               | 15.00 |
| WH-1788 | Christmas Mouse Boy (shown above, with WH-1787)                                                                             | 9.5 Tall             | 15.00 |
| M.S8    | Santa Boot with Holly                                                                                                       |                      | 4.00  |