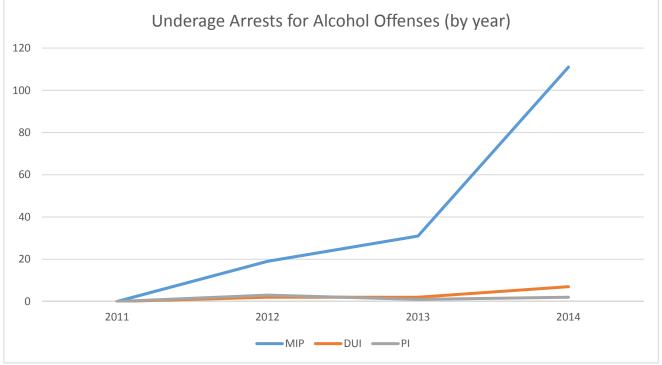

This report provides detailed community specific information and is a supplement to the Wyoming Youth and Alcohol  $-2014^1$  report.