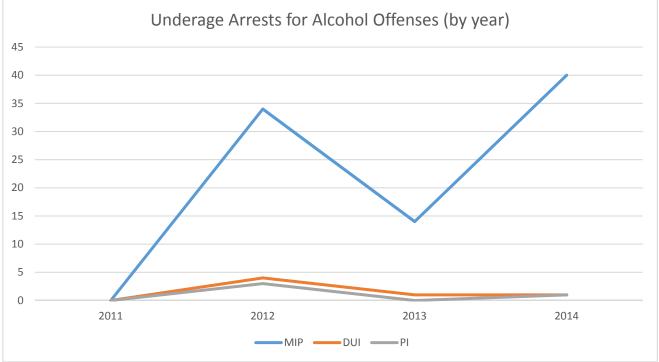

Location of Offense Bar 0 Other 7 2 1 2 2 1 16 1 Park 0 Parking Lot 5 4 1 2 Residence 5 3 10 Restaurant 1 2 1 4 School 0 Street 7 1 5 1 6 21 1 Vehicle 0 Where Minor Obt. Alc. Bar 1 1 1 1 1 5 Home 1 1 2 Liquor Store 2 2 Party 10 10 **Other Crimes Charged** 3rd Degree Sex Assault 0 Assault 1 1 Attempt to Purchase 0 Burglary 0 Criminal Entry 0 Curfew 0 **Disorderly Conduct** 0 Disturbing Peace 0 Duties of Driver 0 Improper Lights 0 Interference 1 1 Juvenile party report 0 Lane Violation 0 Leave Scene Accident 0 No DL 0 No Insurance 0 Pedestrian Under Influen. 0 Poss. Cont. Subst. 0 Poss. Drug Para. 0 Poss. Of Marijuana 3 5 1 Poss. Of Narcotics 0 Poss. Of Tobacco 0 Probation Violation 1 1 1 1 4 Property Destruction 1 1 Traffic Offense 0 Trespassing 0 Vandalism 0 Warrant 1 1

## Jackson PD





## Kemmerer PD: January - December 2014

|                        | Jan. | Feb. | Mar. | Apr. | May | Jun. | Jul. | Aug. | Sep. | Oct. | Nov. | Dec. | Totals<br>& Ave |
|------------------------|------|------|------|------|-----|------|------|------|------|------|------|------|-----------------|
| Total Arrests          | 1    | 1    | 1    | 0    |     | 0    | 6    | 15   | 0    | 0    | 0    | 0    | 24              |
| Arrest                 | 1    |      | 1    |      |     |      | 4    | 8    |      |      |      |      | 14              |
| Cite/Release           |      | 1    |      |      |     |      | 2    | 7    |      |      |      |      | 10              |
| Day of Week            |      |      |      |      |     |      |      |      |      |      |      |      |