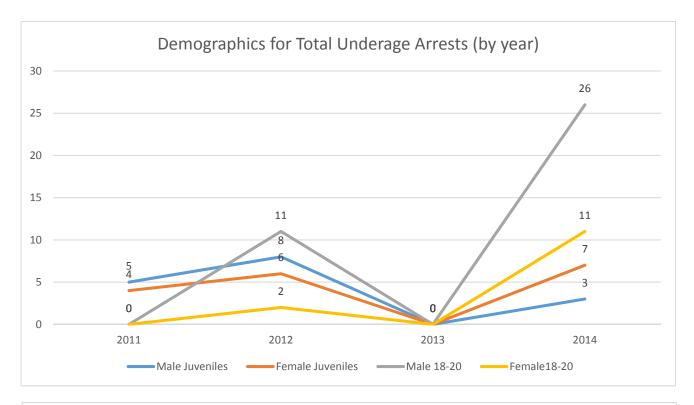

This report provides detailed community specific information and is a supplement to the Wyoming Youth and Alcohol  $-2014^1$  report.