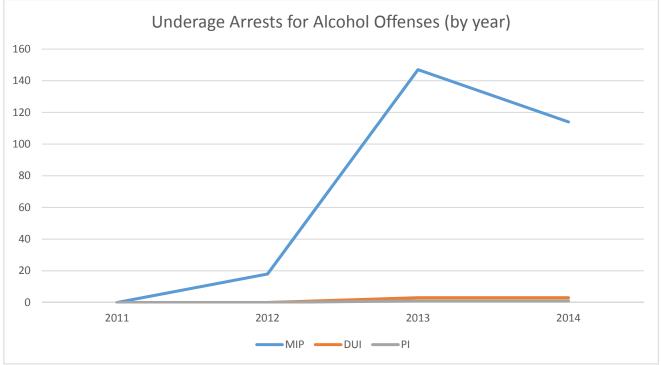

#### Totals

|                        |      |      |      |      |     |      |      |      |      |      |      |          | Totals |
|------------------------|------|------|------|------|-----|------|------|------|------|------|------|----------|--------|
|                        | Jan. | Feb. | Mar. | Apr. | May | Jun. | Jul. | Aug. | Sep. | Oct. | Nov. | Dec.     | & Ave. |
| Total Arrests          | 5    | 4    | 8    | 9    | 2   | 26   | 10   | 12   | 4    | 13   | 10   | 20       | 123    |
| Arrest                 | 1    | 1    | 2    | 2    | 1   | 4    | 1    | 4    |      | 2    | 4    | 7        | 29     |
| Cite/Release           | 4    | 3    | 6    | 7    | 1   | 22   | 9    | 8    | 4    | 11   | 6    | 13       | 94     |
| Day of Week            |      |      |      |      |     |      |      |      |      |      |      |          |        |
| Monday                 | 4    |      |      |      |     |      | 1    | 2    |      |      | 1    |          | 8      |
| Tuesday                |      | 1    | 1    | 2    |     | 2    |      | 5    |      |      |      | 2        | 13     |
| Wednesday              |      |      |      |      |     |      |      | 4    |      | 3    | 1    | 4        | 12     |
| Thursday               |      | 1    | 1    | 1    |     | 4    |      |      |      |      | 2    | 1        | 10     |
| Friday                 |      |      | 3    | 1    | 1   | 1    | 1    |      | 2    |      | 2    | 1        | 12     |
| Saturday               | 1    | 1    | 2    | 2    | 1   | 8    | 5    |      | 2    | 10   | 3    | 9        | 44     |
| Sunday                 |      | 1    | 1    | 3    |     | 11   | 3    | 1    |      |      | 1    | 3        | 24     |
| Time                   |      |      |      |      |     |      |      |      |      |      |      |          |        |
| 10am-4pm               |      |      |      |      |     |      |      |      |      |      |      | 2        | 2      |
| 4pm-10pm               |      |      | 2    | 2    |     |      |      |      |      | 1    | 5    | 7        | 17     |
| 10pm-12am              |      | 2    | 1    | 2    | 1   | 1    |      | 5    | 3    | 3    | 2    | 8        | 28     |
| 12am-2am               | 4    | 1    | 4    | 2    |     | 13   | 3    | 6    |      | 8    |      | 2        | 43     |
| 2am-4am                |      | 1    |      | 2    | 1   | 12   | 7    |      | 1    | 1    | 2    | 1        | 28     |
| 4am-10am               | 1    |      | 1    | 1    |     |      |      | 1    |      |      | 1    |          | 5      |
| Age and Gender         |      |      |      |      |     |      |      |      |      |      |      |          |        |
| Female 14 and under    | 1    |      |      |      |     |      |      |      | 1    | 1    |      | 2        | 5      |
| Female 15-17           |      |      |      | 1    |     | 2    | 2    | 1    | 1    | 1    | 1    | 1        | 10     |
| Female 18-20           |      | 2    | 2    | 4    | 1   | 7    | 1    | 1    |      | 4    | 1    | 6        | 29     |
| Female over 21         |      |      |      |      |     |      |      |      |      |      |      |          | 0      |
| Female no age          |      |      |      |      |     |      |      |      |      |      |      |          | 0      |
| Male 14 and under      |      |      |      |      |     |      |      |      |      |      |      |          | 0      |
| Male 15-17             | 2    |      | 2    |      |     | 1    | 3    | 2    | 2    | 1    | 3    | 1        | 17     |
| Male 18-20             | 2    | 2    | 4    | 3    | 1   | 15   | 4    | 6    |      | 6    | 5    | 10       | 58     |
| Male over 21           |      |      |      | 1    |     | 1    |      | 2    |      |      |      |          | 4      |
| Male no age            |      |      |      |      |     |      |      |      |      |      |      |          | 0      |
| MIP                    | 5    | 4    | 8    | 7    | 2   | 25   | 10   | 10   | 4    | 13   | 7    | 18       | 113    |
| DUI                    |      |      | 1    | 2    |     | 1    | 1    | 2    |      |      | 3    | 3        | 13     |
| Open Container         |      |      |      | 1    |     |      |      |      |      |      |      |          | 1      |
| Youthful Offender      |      |      |      |      |     |      |      |      |      |      |      |          | 0      |
| Public Intoxication    | 1    | 1    |      |      |     |      |      |      |      | 1    |      |          | 3      |
| Minor in Establishment |      | 3    |      |      |     | 1    |      |      |      |      |      | 2        | 6      |
| Furnish to Minor       |      | 3    |      | 1    |     | 4    |      | 2    |      | 2    |      | <u> </u> | 10     |
|                        |      |      |      | Т    |     | 4    |      | 2    |      | 2    |      | Т        | -      |
| Sell to Minor          |      |      |      |      |     |      |      |      |      |      |      |          | 0      |
| False ID               |      | 1    |      |      |     |      |      |      |      |      |      | 2        | 3      |
| Parental Prior         |      |      |      |      |     |      |      | -    |      |      |      |          | 0      |