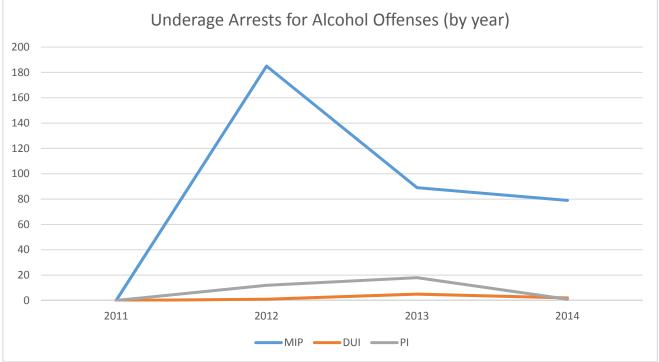

This report provides detailed community specific information and is a supplement to the Wyoming Youth and Alcohol  $-2014^1$  report.