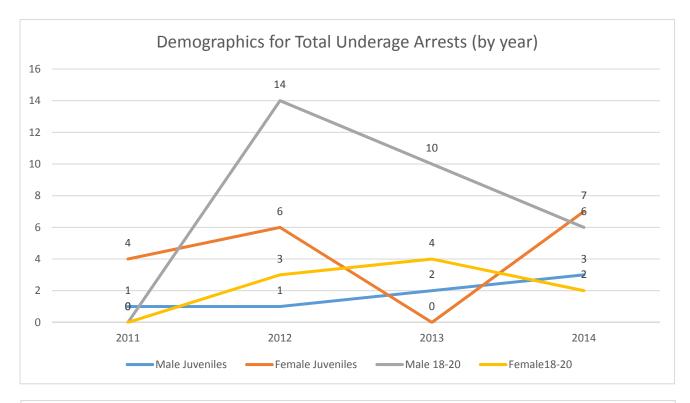

#### Totals

|                        |      |      |      |      |     |      |      |      |      |      |      |          | Totals |
|------------------------|------|------|------|------|-----|------|------|------|------|------|------|----------|--------|
|                        | Jan. | Feb. | Mar. | Apr. | May | Jun. | Jul. | Aug. | Sep. | Oct. | Nov. | Dec.     | & Ave. |
| Total Arrests          | 5    | 4    | 8    | 9    | 2   | 26   | 10   | 12   | 4    | 13   | 10   | 20       | 123    |
| Arrest                 | 1    | 1    | 2    | 2    | 1   | 4    | 1    | 4    |      | 2    | 4    | 7        | 29     |
| Cite/Release           | 4    | 3    | 6    | 7    | 1   | 22   | 9    | 8    | 4    | 11   | 6    | 13       | 94     |
| Day of Week            |      |      |      |      |     |      |      |      |      |      |      |          |        |
| Monday                 | 4    |      |      |      |     |      | 1    | 2    |      |      | 1    |          | 8      |
| Tuesday                |      | 1    | 1    | 2    |     | 2    |      | 5    |      |      |      | 2        | 13     |
| Wednesday              |      |      |      |      |     |      |      | 4    |      | 3    | 1    | 4        | 12     |
| Thursday               |      | 1    | 1    | 1    |     | 4    |      |      |      |      | 2    | 1        | 10     |
| Friday                 |      |      | 3    | 1    | 1   | 1    | 1    |      | 2    |      | 2    | 1        | 12     |
| Saturday               | 1    | 1    | 2    | 2    | 1   | 8    | 5    |      | 2    | 10   | 3    | 9        | 44     |
| Sunday                 |      | 1    | 1    | 3    |     | 11   | 3    | 1    |      |      | 1    | 3        | 24     |
| Time                   |      |      |      |      |     |      |      |      |      |      |      |          |        |
| 10am-4pm               |      |      |      |      |     |      |      |      |      |      |      | 2        | 2      |
| 4pm-10pm               |      |      | 2    | 2    |     |      |      |      |      | 1    | 5    | 7        | 17     |
| 10pm-12am              |      | 2    | 1    | 2    | 1   | 1    |      | 5    | 3    | 3    | 2    | 8        | 28     |
| 12am-2am               | 4    | 1    | 4    | 2    |     | 13   | 3    | 6    |      | 8    |      | 2        | 43     |
| 2am-4am                |      | 1    |      | 2    | 1   | 12   | 7    |      | 1    | 1    | 2    | 1        | 28     |
| 4am-10am               | 1    |      | 1    | 1    |     |      |      | 1    |      |      | 1    |          | 5      |
| Age and Gender         |      |      |      |      |     |      |      |      |      |      |      |          |        |
| Female 14 and under    | 1    |      |      |      |     |      |      |      | 1    | 1    |      | 2        | 5      |
| Female 15-17           |      |      |      | 1    |     | 2    | 2    | 1    | 1    | 1    | 1    | 1        | 10     |
| Female 18-20           |      | 2    | 2    | 4    | 1   | 7    | 1    | 1    |      | 4    | 1    | 6        | 29     |
| Female over 21         |      |      |      |      |     |      |      |      |      |      |      |          | 0      |
| Female no age          |      |      |      |      |     |      |      |      |      |      |      |          | 0      |
| Male 14 and under      |      |      |      |      |     |      |      |      |      |      |      |          | 0      |
| Male 15-17             | 2    |      | 2    |      |     | 1    | 3    | 2    | 2    | 1    | 3    | 1        | 17     |
| Male 18-20             | 2    | 2    | 4    | 3    | 1   | 15   | 4    | 6    |      | 6    | 5    | 10       | 58     |
| Male over 21           |      |      |      | 1    |     | 1    |      | 2    |      |      |      |          | 4      |
| Male no age            |      |      |      |      |     |      |      |      |      |      |      |          | 0      |
| MIP                    | 5    | 4    | 8    | 7    | 2   | 25   | 10   | 10   | 4    | 13   | 7    | 18       | 113    |
| DUI                    |      |      | 1    | 2    |     | 1    | 1    | 2    |      |      | 3    | 3        | 13     |
| Open Container         |      |      |      | 1    |     |      |      |      |      |      |      |          | 1      |
| Youthful Offender      |      |      |      |      |     |      |      |      |      |      |      |          | 0      |
| Public Intoxication    | 1    | 1    |      |      |     |      |      |      |      | 1    |      |          | 3      |
| Minor in Establishment |      | 3    |      |      |     | 1    |      |      |      |      |      | 2        | 6      |
| Furnish to Minor       |      | 3    |      | 1    |     | 4    |      | 2    |      | 2    |      | <u> </u> | 10     |
|                        |      |      |      | Т    |     | 4    |      | 2    |      | 2    |      | Т        | -      |
| Sell to Minor          |      |      |      |      |     |      |      |      |      |      |      |          | 0      |
| False ID               |      | 1    |      |      |     |      |      |      |      |      |      | 2        | 3      |
| Parental Prior         |      |      |      |      |     |      |      | -    |      |      |      |          | 0      |