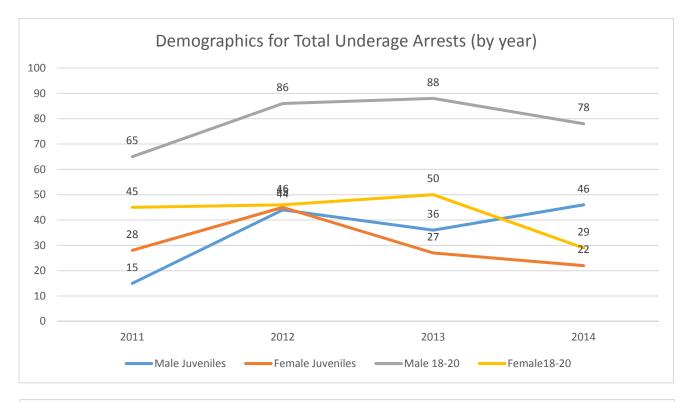

## **INTRODUCTION**

This report contains data pertaining to law enforcement arrests of youth involved with alcohol in Wyoming. These statistics were collected in eighteen EUDL and WYDOT grant-funded communities in Wyoming for a period of twelve months (January 1 through December 31, 2014) by the Wyoming Association of Sheriffs and Chiefs of Police. Information was collected from adults and underage youth who were arrested and subsequently detained in a county detention facility, as well as from juveniles who were cited and released.

This report provides detailed community specific information and is a supplement to the Wyoming Youth and Alcohol  $-2014^1$  report.