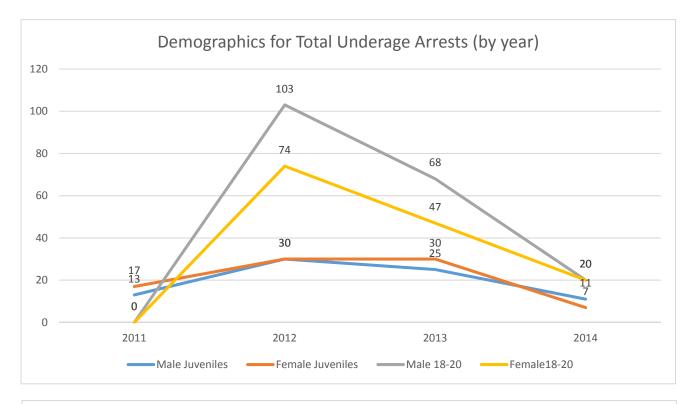

|       |       |       |       |       |       |       |       |       |      |      |      | 0               |
| Traffic Offense                                 |       |       |       |       |       |       |       |       |       |      |      |      | 0               |
| Trespassing                                     |       |       |       |       |       |       |       |       |       |      |      |      | 0               |
| Vandalism                                       |       |       |       |       |       |       |       |       |       |      |      |      | 0               |
| Warrant                                         |       |       |       |       |       |       |       |       |       |      |      |      | 0               |

### **Riverton PD**





#### Rock Springs: January - December 2014

|                        | Jan. | Feb.     | Mar.   | Apr. | May | Jun. | Jul.   | Aug. | Sep. | Oct.     | Nov. | Dec. | Totals<br>& Ave |
|------------------------|------|----------|--------|------|-----|------|--------|------|------|----------|------|------|-----------------|
| Total Arrests          | 11   | 6        | 3      | 9    | 8   | 2    | 18     | 17   | 2    | 2        | 11   | 0    | 89              |
| Arrest                 |      | 0        | 3      | 9    | 3   | 2    | 2      | 1    | 2    | <u> </u> |      | U    | 9               |
| Cite/Release           | 11   | 6        | 2      | 9    | 5   | 2    | <br>16 | 16   | 2    | 1        | 11   |      | 80              |
|                        | 11   | 0        | 3