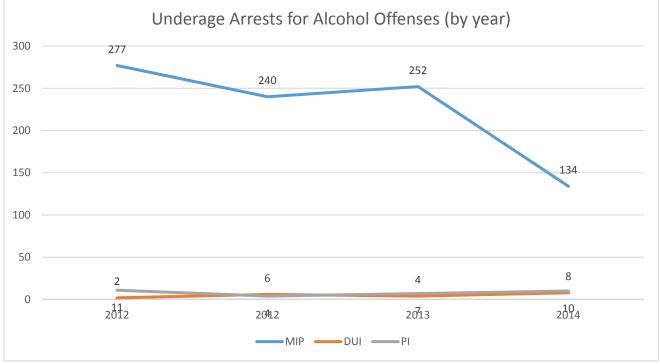

## **INTRODUCTION**

This report contains data pertaining to law enforcement arrests of youth involved with alcohol in Wyoming. These statistics were collected in eighteen EUDL and WYDOT grant-funded communities in Wyoming for a period of twelve months (January 1 through December 31, 2014) by the Wyoming Association of Sheriffs and Chiefs of Police. Information was collected from adults and underage youth who were arrested and subsequently detained in a county detention facility, as well as from juveniles who were cited and released.

This report provides detailed community specific information and is a supplement to the Wyoming Youth and Alcohol  $-2014^1$  report.