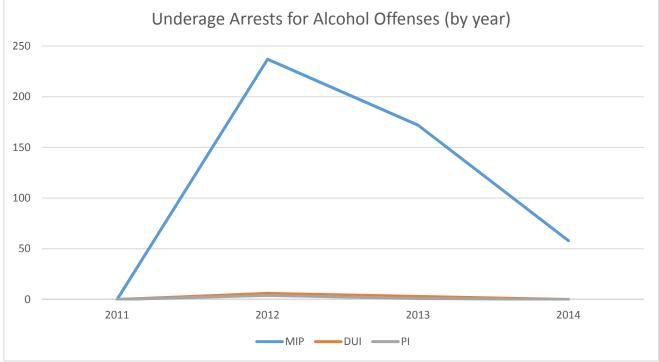

|       |       |       |       |       |       |       |       |       |      |      |      | 0               |
| Traffic Offense                                 |       |       |       |       |       |       |       |       |       |      |      |      | 0               |
| Trespassing                                     |       |       |       |       |       |       |       |       |       |      |      |      | 0               |
| Vandalism                                       |       |       |       |       |       |       |       |       |       |      |      |      | 0               |
| Warrant                                         |       |       |       |       |       |       |       |       |       |      |      |      | 0               |

### **Riverton PD**





#### Rock Springs: January - December 2014

|                        | Jan. | Feb.     | Mar.   | Apr. | May | Jun. | Jul.   | Aug. | Sep. | Oct.     | Nov. | Dec. | Totals<br>& Ave |
|------------------------|------|----------|--------|------|-----|------|--------|------|------|----------|------|------|-----------------|
| Total Arrests          | 11   | 6        | 3      | 9    | 8   | 2    | 18     | 17   | 2    | 2        | 11   | 0    | 89              |
| Arrest                 |      | 0        | 3      | 9    | 3   | 2    | 2      | 1    | 2    | <u> </u> |      | U    | 9               |
| Cite/Release           | 11   | 6        | 2      | 9    | 5   | 2    | <br>16 | 16   | 2    | 1        | 11   |      | 80              |
|                        | 11   | 0        | 3      |