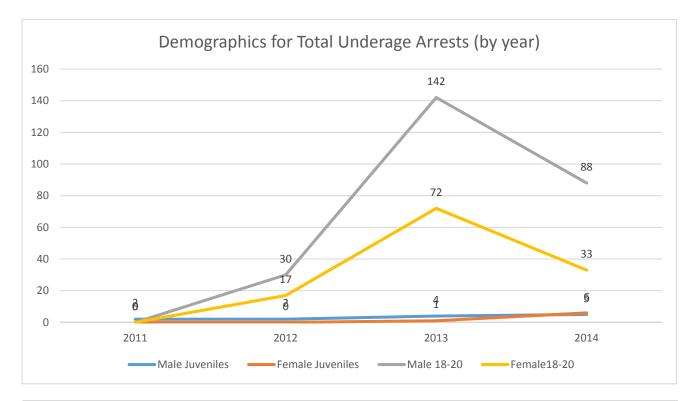

#### Lander: January - December 2014

|                        | Jan. | Feb. | Mar. | Apr. | Мау | Jun. | Jul. | Aug. | Sep. | Oct. | Nov. | Dec. | Totals<br>& Ave. |
|------------------------|------|------|------|------|-----|------|------|------|------|------|------|------|------------------|
| Total Arrests          | 3    | 5    | 15   | 2    | 14  | 4    | 3    | 6    | 2    | 1    | 6    | 4    | 65               |
| Arrest                 | 3    | 1    | 2    | -    | 3   | 3    | 1    | •    | -    |      | 2    |      | 15               |
| Cite/Release           | 5    | 4    | 13   | 2    | 11  | 1    | 2    | 6    | 2    | 1    | 4    | 4    | 50               |
| Day of Week            |      | 4    | 15   | 2    | 11  | I    | 2    | 0    | 2    | 1    | 4    | 4    | 50               |
| Monday                 |      |      |      |      |     | 1    |      |      |      |      |      | 3    | 4                |
| Tuesday                |      | 2    |      |      | 3   | I    | 2    | 1    | 1    |      |      | 3    | 9                |
| Wednesday              | 2    | 2    |      |      | 3   |      | 2    | 1    | I    |      |      | 1    | 9                |
| Thursday               | 2    |      |      | 1    | 3   |      |      | I    | 1    | 1    |      | 1    | 6                |
| Friday                 |      | 1    |      | I    | 5   |      |      |      | I    | 1    | 3    |      | 9                |
| Saturday               | 1    | 2    | 1    |      | 2   | 1    | 1    | 1    |      |      | 3    |      | 12               |
| Sunday                 | I    | 2    | 14   | 1    | 1   | 2    | 1    | 3    |      |      | J    |      | 21               |
| Time                   |      |      | 7    |      |     | 4    |      | 0    |      |      |      |      | 21               |
| 10am-4pm               |      | 2    |      |      | 2   |      |      | 3    |      |      | 1    |      | 8                |
| 4pm-10pm               | 2    | 1    | 2    |      | 4   | 1    |      | 2    |      |      | 1    | 4    | 0<br>17          |
| 10pm-12am              | 1    | 1    | 12   | 2    | 5   | 1    | 1    | 2    | 1    |      | 3    | 4    | 26               |
| 12am-2am               | 1    | 1    | 1    | 2    | 5   | 2    | 1    |      | 1    |      | 5    |      | 4                |
| 2am-4am                |      | 1    | 1    |      | 2   | 2    | 2    | 1    |      | 1    | 1    |      | 7                |
| 4am-10am               |      |      |      |      | 1   | 1    | 2    | 1    | 1    |      |      |      | 3                |
| Age and Gender         |      |      |      |      |     | 1    |      |      |      |      |      |      | Ŭ                |
| Female 14 and under    |      |      |      |      |     |      |      |      | 1    |      |      |      | 1                |
| Female 15-17           |      | 1    | 4    |      | 3   |      |      |      |      |      | 1    |      | 9                |
| Female 18-20           | 1    |      |      |      |     | 1    | 1    |      |      |      |      |      | 3                |
| Female over 21         |      |      |      |      | 1   |      |      | 1    |      |      |      | 2    | 4                |
| Female no age          |      |      |      |      |     |      |      |      |      |      |      |      | 0                |
| Male 14 and under      |      | 1    | 2    |      |     |      |      |      | 1    |      |      |      | 4                |
| Male 15-17             |      | 2    | 2    | 1    | 8   | 1    |      | 1    |      |      | 2    |      | 17               |
| Male 18-20             | 2    | 1    | 6    | 1    | 2   | 2    | 1    | 4    |      | 1    | 3    | 1    | 24               |
| Male over 21           |      |      | 1    |      |     |      | 1    |      |      |      |      | 1    | 3                |
| Male no age            |      |      |      |      |     |      |      |      |      |      |      |      | 0                |
| MIP                    | 3    | 5    | 13   | 2    | 13  | 3    | 2    | 5    | 2    | 1    | 6    | 1    | 56               |
| DUI                    | 1    |      | 1    |      | 1   | 1    |      |      |      |      |      |      | 4                |
| Open Container         |      |      |      |      | 2   |      |      |      |      |      |      |      | 2                |
| Youthful Offender      |      |      |      |      |     |      |      |      |      |      |      |      | 0                |
| Public Intoxication    |      |      |      |      |     | 1    |      |      |      |      |      |      | 1                |
| Minor in Establishment |      |      |      |      |     |      |      |      |      |      |      |      | 0                |
| Furnish to Minor       |      |      |      |      | 1   |      | 1    | 1    |      |      |      | 3    | 6                |
| Sell to Minor          |      |      |      |      |     |      |      |      |      |      |      |      | 0                |
| False ID               |      |      |      |      |     |      |      |      |      |      |      | 1    | 1                |
| Parental Prior         |      |      |      |      |     |      |      |      |      |      |      |      | 0                |