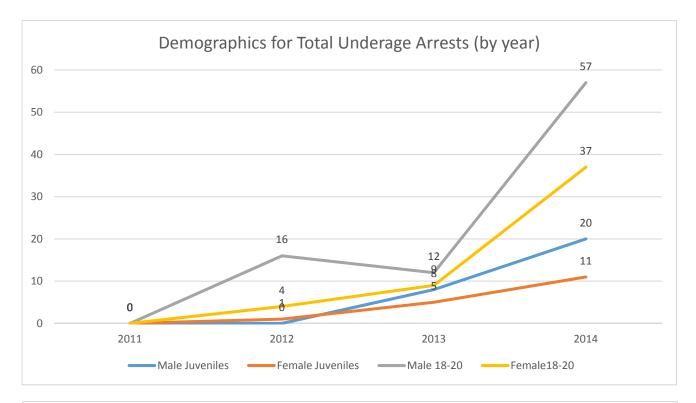

This report provides detailed community specific information and is a supplement to the Wyoming Youth and Alcohol  $-2014^1$  report.