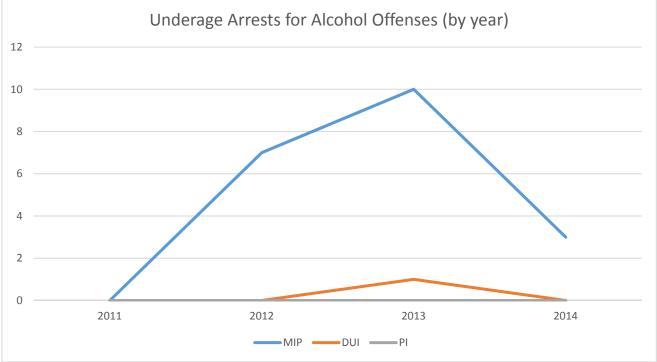

ion Violation       |      |      |      |      |     |      |      |      |      |      |      |      | 0               |
| Property Destruction      |      |      |      |      |     |      |      |      |      |      |      |      | 0               |
| Traffic Offense           |      |      |      |      |     |      |      |      |      |      |      |      | 0               |
| Trespassing               |      |      |      |      |     |      |      |      |      |      |      |      | 0               |
| Vandalism                 |      |      |      |      |     |      |      |      |      |      |      |      | 0               |
| Warrant                   |      |      |      |      |     |      |      |      |      |      |      |      | 0               |

## Hot Springs PD





## Jackson: January - December 2014

|                        | Jan. | Feb. | Mar. | Apr. | May | Jun. | Jul. | Aug. | Sep. | Oct. | Nov. | Dec.     | Totals<br>& Ave. |
|------------------------|------|------|------|------|-----|------|------|------|------|------|------|----------|------------------|
| Total Arrests          | 23   | 3    | 2    | 1    | 2   | 1    | 3    | 5    | 3    | 4    | 1    | 8        | 56               |
| Arrest                 | 9    | 1    | 2    | 1    | 1   | 1    | 3    | 1    |      | 1    | 1    | 4        | 23               |
| Cite/Release           | 14   | 2    | 2    | 1    | 1   | I    | 3    | 4    | 2    | 3    | 1    | 4        | 33               |
| Day of Week            | 14   | 2    |      |      | 1   |      | 3    | 4    | 2    | 3    |