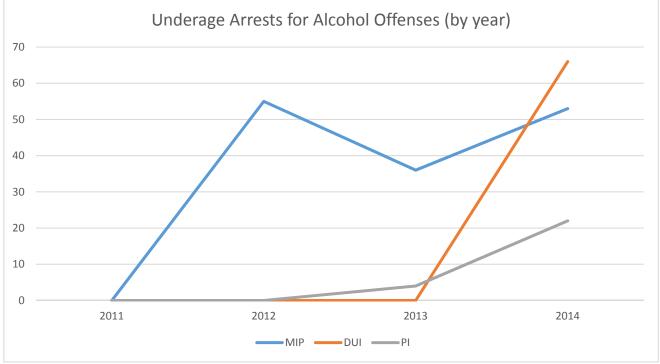

|       |       |       |       |      | 0               |
| Property Destruction      |       |       |       |       |       |       |       |       |       |       |       |      | 0               |
| Traffic Offense           | 4     | 1     | 2     | 4     | 2     | 2     |       | 2     |       |       |       |      | -               |
|                           | 4     | 1     | 2     | 4     | 3     | 3     |       | 3     |       |       |       |      | 20              |
| Trespassing               | 1     |       |       | 2     |       |       |       |       |       |       |       |      | 3               |
| Vandalism                 |       |       |       |       |       |       |       |       |       |       |       |      | 0               |

### **Rawlins PD**





#### Riverton: January - December 2014

|                        | Jan. | Feb. | Mar. | Apr  | Мау | Jun. | Jul. | Aug. | Sep. | Oct. | Nov. | Dec. | Totals<br>& Ave. |
|------------------------|------|------|------|------|-----|------|------|------|------|------|------|------|------------------|
| Tatal America          |      |      |      | Apr. |     |      |      |      |      | 001  | NOV. | Dec. |                  |
| Total Arrests          | 4    | 11   | 2    | 9    | 8   | 3    | 4    | 14   | 5    |      |      |      | 60               |
| Arrest                 |      |      |      |      | 8   |      |      | 1    |      |      |      |      | 9                |
| Cite/Release           | 4    | 11   | 2    | 9    |     | 3    | 4    | 13   | 5    |      |      |      | 51