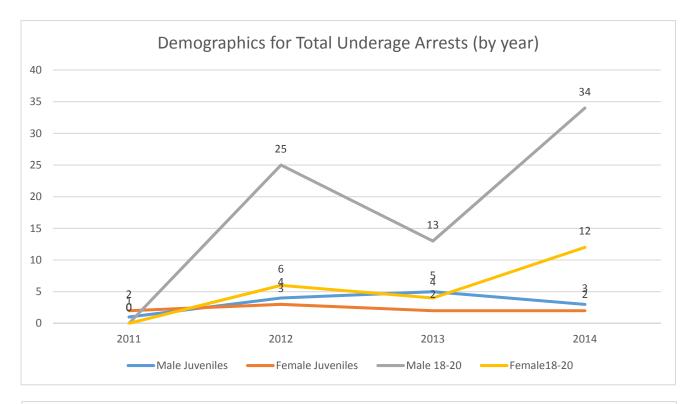

1 Location of Offense Bar 0 Other 7 2 1 2 2 1 16 1 Park 0 Parking Lot 5 4 1 2 Residence 5 3 10 Restaurant 1 2 1 4 School 0 Street 7 1 5 1 6 21 1 Vehicle 0 Where Minor Obt. Alc. Bar 1 1 1 1 1 5 Home 1 1 2 Liquor Store 2 2 Party 10 10 **Other Crimes Charged** 3rd Degree Sex Assault 0 Assault 1 1 Attempt to Purchase 0 Burglary 0 Criminal Entry 0 Curfew 0 **Disorderly Conduct** 0 Disturbing Peace 0 Duties of Driver 0 Improper Lights 0 Interference 1 1 Juvenile party report 0 Lane Violation 0 Leave Scene Accident 0 No DL 0 No Insurance 0 Pedestrian Under Influen. 0 Poss. Cont. Subst. 0 Poss. Drug Para. 0 Poss. Of Marijuana 3 5 1 Poss. Of Narcotics 0 Poss. Of Tobacco 0 Probation Violation 1 1 1 1 4 Property Destruction 1 1 Traffic Offense 0 Trespassing 0 Vandalism 0 Warrant 1 1

## Jackson PD





## Kemmerer PD: January - December 2014

|                        | Jan. | Feb. | Mar. | Apr. | May | Jun. | Jul. | Aug. | Sep. | Oct. | Nov. | Dec. | Totals<br>& Ave |
|------------------------|------|------|------|------|-----|------|------|------|------|------|------|------|-----------------|
| Total Arrests          | 1    | 1    | 1    | 0    |     | 0    | 6    | 15   | 0    | 0    | 0    | 0    | 24              |
| Arrest                 | 1    |      | 1    |      |     |      | 4    | 8    |      |      |      |      | 14              |
| Cite/Release           |      | 1    |      |      |     |      | 2    | 7    |      |      |      |      | 10              |
| Day of Week            |      |      |      |      |     |      |      |      |      |      |      |      |