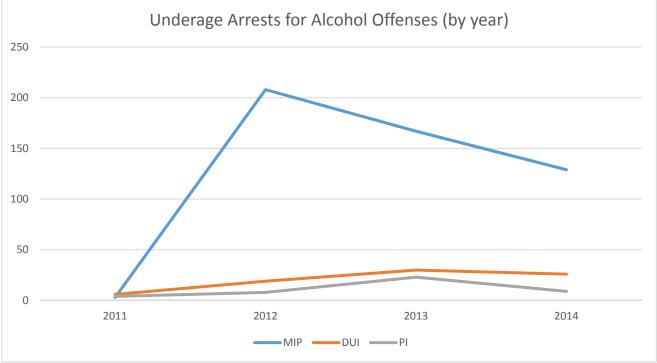

## **INTRODUCTION**

This report contains data pertaining to law enforcement arrests of youth involved with alcohol in Wyoming. These statistics were collected in eighteen EUDL and WYDOT grant-funded communities in Wyoming for a period of twelve months (January 1 through December 31, 2014) by the Wyoming Association of Sheriffs and Chiefs of Police. Information was collected from adults and underage youth who were arrested and subsequently detained in a county detention facility, as well as from juveniles who were cited and released.

This report provides detailed community specific information and is a supplement to the Wyoming Youth and Alcohol  $-2014^1$  report.