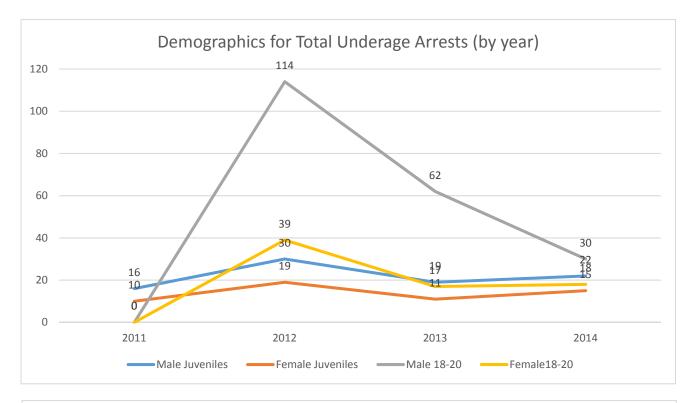

|                      |       |       |       |       |       |         |       |       |       |       |       |      | 0               |

## **Rock Springs PD**





#### Sheridan: January - December 2014

| -                      |      |      |      |      |     |      |      |      |      |      |      |      | Totals |
|------------------------|------|------|------|------|-----|------|------|------|------|------|------|------|--------|
|                        | Jan. | Feb. | Mar. | Apr. | Мау | Jun. | Jul. | Aug. | Sep. | Oct. | Nov. | Dec. | & Ave. |
| Total Arrests          | 3    | 2    | 3    | 11   | 9   | 27   | 27   | 7    | 12   | 15   | 14   | 5    | 135    |
| Arrest                 |      |      | 2    | 1    |     | 3    | 3    | 1    | 1    | 4    | 3    | 2    | 20     |
| Cite/Release           | 3    | 2    | 1    | 10   | 9   | 24   | 24   | 6    | 11   | 11   | 11   | 3    | 115    |
| Day of Week            |      |      |