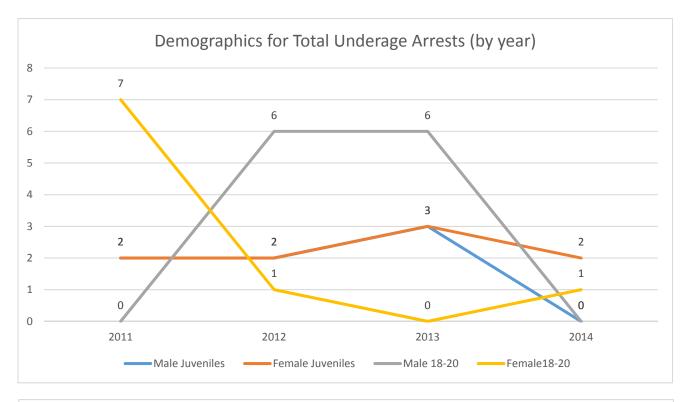

ation Violation       |      |      |      |      |     |      |      |      |      |      |      |      | 0               |
| Property Destruction      |      |      |      |      |     |      |      |      |      |      |      |      | 0               |
| Traffic Offense           |      |      |      |      |     |      |      |      |      |      |      |      | 0               |
| Trespassing               |      |      |      |      |     |      |      |      |      |      |      |      | 0               |
| Vandalism                 |      |      |      |      |     |      |      |      |      |      |      |      | 0               |
| Warrant                   |      |      |      |      |     |      |      |      |      |      |      |      | 0               |

## Hot Springs PD





## Jackson: January - December 2014

|                        | Jan. | Feb. | Mar. | Apr. | May | Jun. | Jul. | Aug. | Sep. | Oct. | Nov. | Dec.     | Totals<br>& Ave. |
|------------------------|------|------|------|------|-----|------|------|------|------|------|------|----------|------------------|
| Total Arrests          | 23   | 3    | 2    | 1    | 2   | 1    | 3    | 5    | 3    | 4    | 1    | 8        | 56               |
| Arrest                 | 9    | 1    | 2    | 1    | 1   | 1    | 3    | 1    |      | 1    | 1    | 4        | 23               |
| Cite/Release           | 14   | 2    | 2    | 1    | 1   | I    | 3    | 4    | 2    | 3    | 1    | 4        | 33               |
| Day of Week            | 14   | 2    |      |      | 1   |      | 3    | 4    | 2    | 3