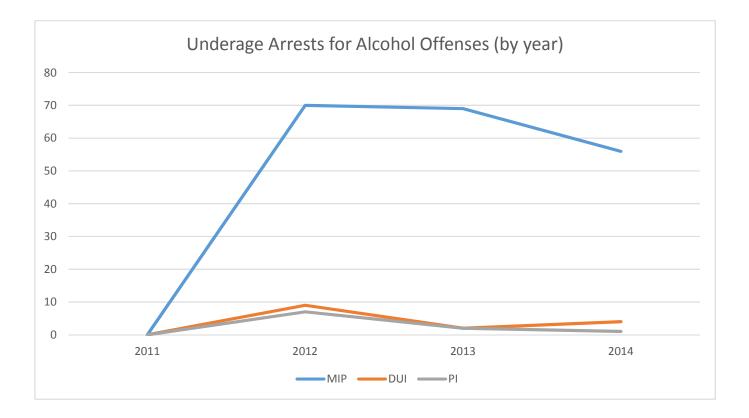

#### Lander: January - December 2014

|                        | Jan. | Feb. | Mar. | Apr. | Мау | Jun. | Jul. | Aug. | Sep. | Oct. | Nov. | Dec. | Totals<br>& Ave. |
|------------------------|------|------|------|------|-----|------|------|------|------|------|------|------|------------------|
| Total Arrests          | 3    | 5    | 15   | 2    | 14  | 4    | 3    | 6    | 2    | 1    | 6    | 4    | 65               |
| Arrest                 | 3    | 1    | 2    | -    | 3   | 3    | 1    | •    | -    |      | 2    |      | 15               |
| Cite/Release           | 5    | 4    | 13   | 2    | 11  | 1    | 2    | 6    | 2    | 1    | 4    | 4    | 50               |
| Day of Week            |      | 4    | 15   | 2    | 11  | I    | 2    | 0    | 2    | 1    | 4    | 4    | 50               |
| Monday                 |      |      |      |      |     | 1    |      |      |      |      |      | 3    | 4                |
| Tuesday                |      | 2    |      |      | 3   | I    | 2    | 1    | 1    |      |      | 3    | 9                |
| Wednesday              | 2    | 2    |      |      | 3   |      | 2    | 1    | I    |      |      | 1    | 9                |
| Thursday               | 2    |      |      | 1    | 3   |      |      | I    | 1    | 1    |      | 1    | 6                |
| Friday                 |      | 1    |      | I    | 5   |      |      |      | I    | 1    | 3    |      | 9                |
| Saturday               | 1    | 2    | 1    |      | 2   | 1    | 1    | 1    |      |      | 3    |      | 12               |
| Sunday                 | I    | 2    | 14   | 1    | 1   | 2    | 1    | 3    |      |      | J    |      | 21               |
| Time                   |      |      | 7    |      |     | 4    |      | 0    |      |      |      |      | 21               |
| 10am-4pm               |      | 2    |      |      | 2   |      |      | 3    |      |      | 1    |      | 8                |
| 4pm-10pm               | 2    | 1    | 2    |      | 4   | 1    |      | 2    |      |      | 1    | 4    | 0<br>17          |
| 10pm-12am              | 1    | 1    | 12   | 2    | 5   | 1    | 1    | 2    | 1    |      | 3    | 4    | 26               |
| 12am-2am               | 1    | 1    | 1    | 2    | 5   | 2    | 1    |      | 1    |      | 5    |      | 4                |
| 2am-4am                |      | 1    | 1    |      | 2   | 2    | 2    | 1    |      | 1    | 1    |      | 7                |
| 4am-10am               |      |      |      |      | 1   | 1    | 2    | 1    | 1    |      |      |      | 3                |
| Age and Gender         |      |      |      |      |     | 1    |      |      |      |      |      |      | Ŭ                |
| Female 14 and under    |      |      |      |      |     |      |      |      | 1    |      |      |      | 1                |
| Female 15-17           |      | 1    | 4    |      | 3   |      |      |      |      |      | 1    |      | 9                |
| Female 18-20           | 1    |      |      |      |     | 1    | 1    |      |      |      |      |      | 3                |
| Female over 21         |      |      |      |      | 1   |      |      | 1    |      |      |      | 2    | 4                |
| Female no age          |      |      |      |      |     |      |      |      |      |      |      |      | 0                |
| Male 14 and under      |      | 1    | 2    |      |     |      |      |      | 1    |      |      |      | 4                |
| Male 15-17             |      | 2    | 2    | 1    | 8   | 1    |      | 1    |      |      | 2    |      | 17               |
| Male 18-20             | 2    | 1    | 6    | 1    | 2   | 2    | 1    | 4    |      | 1    | 3    | 1    | 24               |
| Male over 21           |      |      | 1    |      |     |      | 1    |      |      |      |      | 1    | 3                |
| Male no age            |      |      |      |      |     |      |      |      |      |      |      |      | 0                |
| MIP                    | 3    | 5    | 13   | 2    | 13  | 3    | 2    | 5    | 2    | 1    | 6    | 1    | 56               |
| DUI                    | 1    |      | 1    |      | 1   | 1    |      |      |      |      |      |      | 4                |
| Open Container         |      |      |      |      | 2   |      |      |      |      |      |      |      | 2                |
| Youthful Offender      |      |      |      |      |     |      |      |      |      |      |      |      | 0                |
| Public Intoxication    |      |      |      |      |     | 1    |      |      |      |      |      |      | 1                |
| Minor in Establishment |      |      |      |      |     |      |      |      |      |      |      |      | 0                |
| Furnish to Minor       |      |      |      |      | 1   |      | 1    | 1    |      |      |      | 3    | 6                |
| Sell to Minor          |      |      |      |      |     |      |      |      |      |      |      |      | 0                |
| False ID               |      |      |      |      |     |      |      |      |      |      |      | 1    | 1                |
| Parental Prior         |      |      |      |      |     |      |      |      |      |      |      |      | 0                |