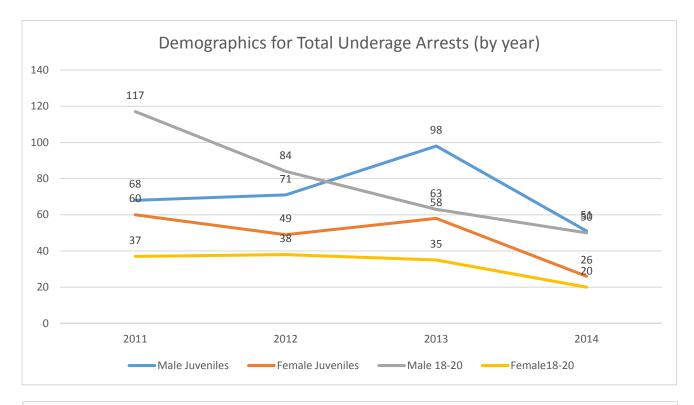

## **INTRODUCTION**

This report contains data pertaining to law enforcement arrests of youth involved with alcohol in Wyoming. These statistics were collected in eighteen EUDL and WYDOT grant-funded communities in Wyoming for a period of twelve months (January 1 through December 31, 2014) by the Wyoming Association of Sheriffs and Chiefs of Police. Information was collected from adults and underage youth who were arrested and subsequently detained in a county detention facility, as well as from juveniles who were cited and released.

This report provides detailed community specific information and is a supplement to the Wyoming Youth and Alcohol  $-2014^1$  report.