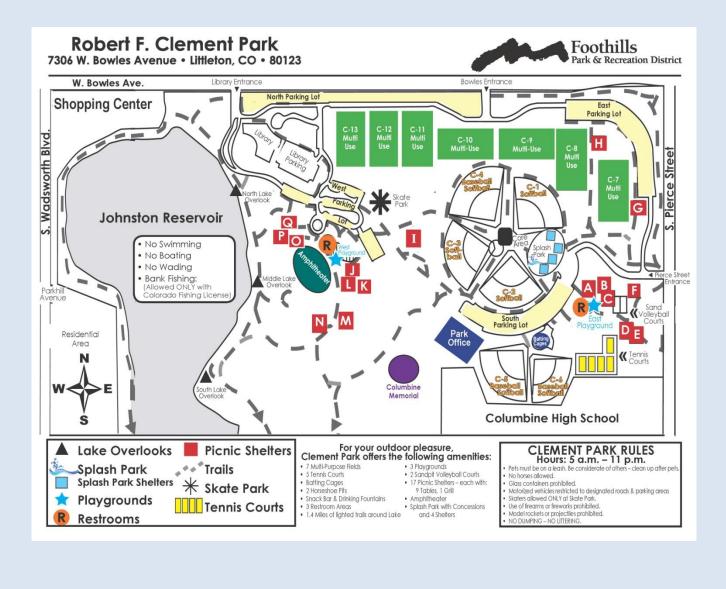

## **Denver Police Retirees Association**

2022 Annual Picnic

Saturday August 20, 2022

11:30 AM to 3:00 PM

**CLEMENT PARK** 

7306 WEST BOWLES AVE

SHELTERS Q and P

JUST SOUTH OF THE LIBRARY

see map below

Jason's Deli

Will provide box lunches
with the option of Beef, Turkey or Salad
Beverages Included

In an effort to speed up the food line we decided to try using box lunches

**Only \$10.00 Each** 