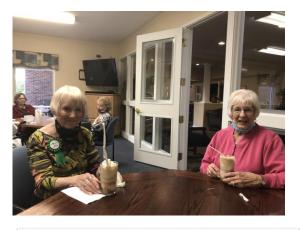

tudents right in our own back yard.

The Greens will be hosting music students from the Elgin school of higher learning on **Friday**, **Dec. 3 at 1 p.m.** in the piano room.

The students will be here under the direction of Associate Music Professor Sojung Lee Hong.

Music Committee Chair: Marilyn Foster. Members: Jim and Carolyn Gathman, Coral Reinert, Joyce Shannon, Joan Stevenson and Joyce Beutler.

## Heather Braoudakis

GIRLS OF THE 50s















In Loving Memory of Hank Granney & Vern Boelkens



















## **Birthdays!**

November 3 - Bob A

November 8 - Martha C

**November 13 - Coral R** 

November 23 - Alicia P

November 23 - Dolores D

## **Employee Birthdays!**

November 8-Jazmin R

November 11-Ariana W





## Root Beer Floats & card playing with great friends!



















# November 2021

| Sunday                                                        | Monday                               | Tuesday