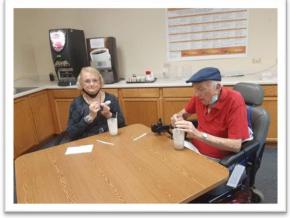

s right in our own back yard.

The Greens will be hosting music students from the Elgin school of higher learning on **Friday**, **Dec. 3 at 1 p.m.** in the piano room.

The students will be here under the direction of Associate Music Professor Sojung Lee Hong.

Music Committee Chair: Marilyn Foster. Members: Jim and Carolyn Gathman, Coral Reinert, Joyce Shannon, Joan Stevenson and Joyce Beutler.

## Heather Braoudakis

GIRLS OF THE 50s















In Loving Memory of Hank Granney & Vern Boelkens



















## **Birthdays!**

November 3 - Bob A

November 8 - Martha C

**November 13 - Coral R** 

November 23 - Alicia P

November 23 - Dolores D

## **Employee Birthdays!**

November 8-Jazmin R

November 11-Ariana W





## Root Beer Floats & card playing with great friends!



















# November 2021

| Sunday                                                        | Monday                               | Tuesday