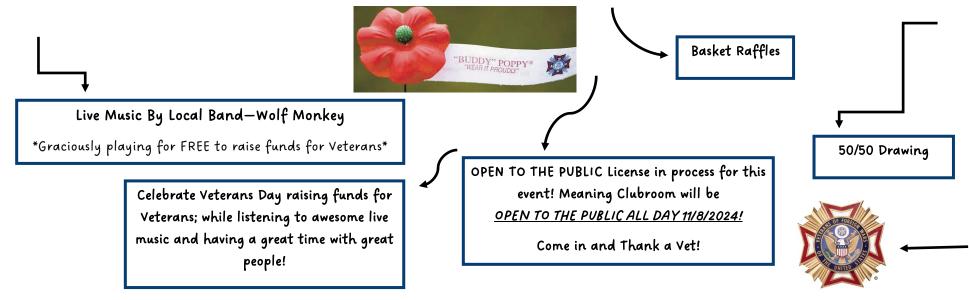

On Saturday October 5<sup>th</sup> starting at 3:00 pm, Kevin Wofford and I are hosting the 2<sup>nd</sup> Annual Fall Music Fundraiser. Proceeds to benefit animal and veterans' organizations charities. We need help with raffle baskets and volunteers to relieve Kevin at the door...in shifts.

On Friday November 8<sup>th</sup> at 8:00 pm, Amy Beltz hosts the Auxiliary's Buddy Poppy drive featuring Wolf Monkey (formerly Aqua Monkey). Amy is very lovely to host this event. The Buddy Poppy Fund is a noble endeavor and we should all get behind her to make this event special. Many hands make light work.

On Saturday November 9<sup>th</sup> starting at the Post at 12:00 pm, we're planning a Post Crawl with a bus to take us to several VFW Posts in the 5<sup>th</sup> District and the SCS AMVETS. We'll end at the Post around 6:00 pm. Costs are estimated to be \$25 per person (transportation only).