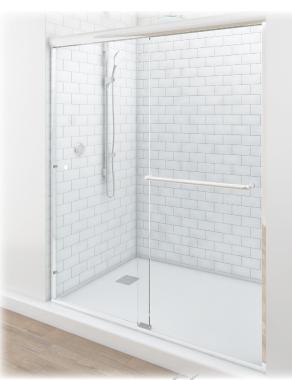

## EURO | Sliding Shower Doors

An HMI classic shower enclosure, Euro is a bypass semi-frameless series known for its reliable quality and unassuming aesthetic. This is sliding shower door design that never ages, anchored by our commitment to quality and value.

HMI's EURO Soft Close Design is a natural evolution of one of our most popular products. By eliminating the ability to "slam" a glass shower door closed, soft close technology helps maintain the integrity of the glass - making this an ideal choice for households with active children - or rushing adults!