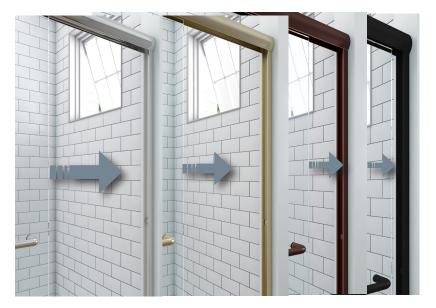

## 4 HARDWARE FINISH CHOICES:

We're pleased to bring this small yet substantial upgrade to our sliding shower hardware line-up. The EURO has always been an HMI residential favorite. This semi-frameless bypass unit with classic styling is now even more appealing to today's modern family with the addition of our soft close option.