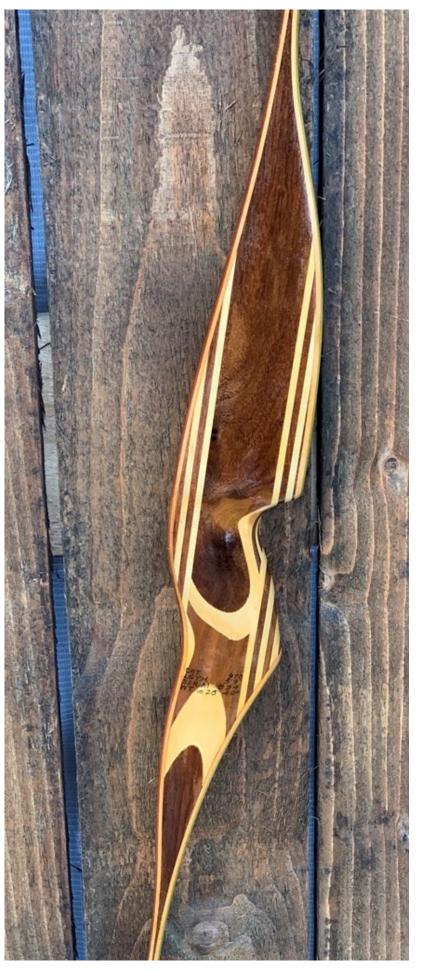

TOTAL COST: \$238.00

DESCRIPTION: Ben Pearson's flagship high-end target/field/hunting bow. Great looking and performing recurve. Green face limbs; red back limbs. Bow has no delamination; no cracks; limbs are straight. Overlays and tips are in great condition. No drilled holes. No chips, dings or cracks. No stress lines or crazing. A few minor scratches, scuffs and blemishes here and there. The only significant flaw is the discoloration of a part of the face limb fiberglass right below the grip (see pic). Decal is in good shape. Overall, this is a really nice bow in excellent condition for its age.