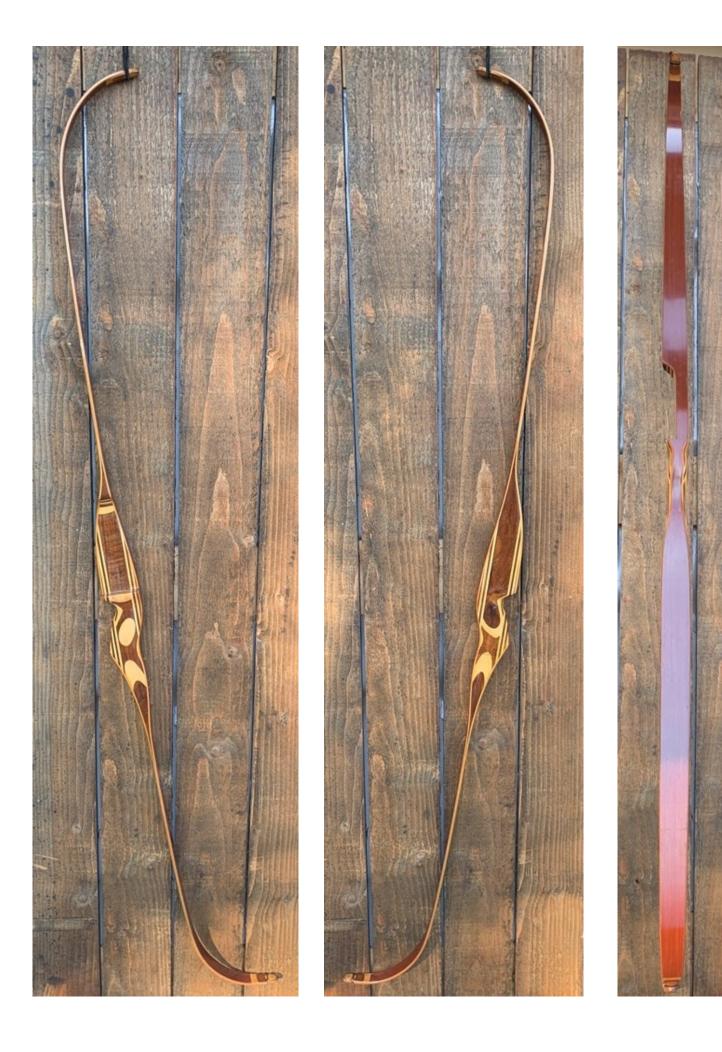

TOTAL COST: \$238.00

DESCRIPTION: Ben Pearson's flagship high-end target/field/hunting bow. Great looking and performing recurve. Green face limbs; red back limbs. Bow has no delamination; no cracks; limbs are straight. Overlays and tips are in great condition. No drilled holes. No chips, dings or cracks. No stress lines or crazing. A few minor scratches, scuffs and blemishes here and there. The only significant flaw is the discoloration of a part of the face limb fiberglass right below the grip (see pic). Decal is in good shape. Overall, this is a really nice bow in excellent condition for its age.