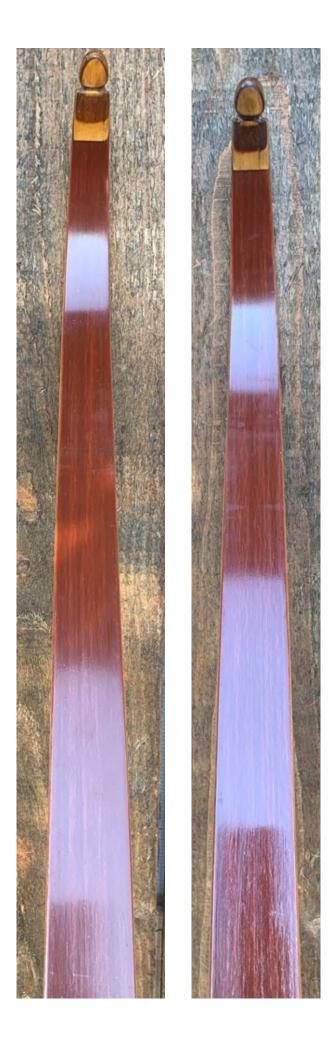

TOTAL COST: \$238.00

DESCRIPTION: Ben Pearson's flagship high-end target/field/hunting bow. Great looking and performing recurve. Green face limbs; red back limbs. Bow has no delamination; no cracks; limbs are straight. Overlays and tips are in great condition. No drilled holes. No chips, dings or cracks. No stress lines or crazing. A few minor scratches, scuffs and blemishes here and there. The only significant flaw is the discoloration of a part of the face limb fiberglass right below the grip (see pic). Decal is in good shape. Overall, this is a really nice bow in excellent condition for its age.