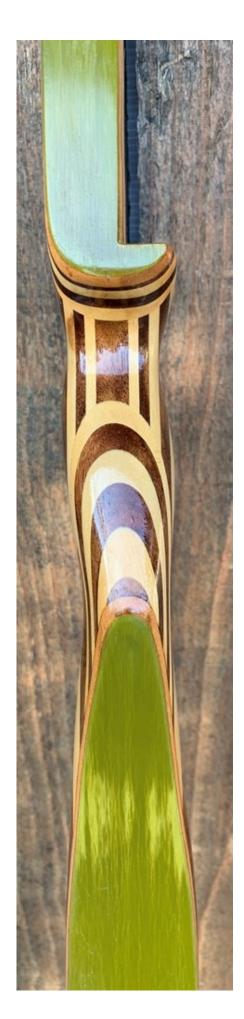

TOTAL COST: \$238.00

DESCRIPTION: Ben Pearson's flagship high-end target/field/hunting bow. Great looking and performing recurve. Green face limbs; red back limbs. Bow has no delamination; no cracks; limbs are straight. Overlays and tips are in great condition. No drilled holes. No chips, dings or cracks. No stress lines or crazing. A few minor scratches, scuffs and blemishes here and there. The only significant flaw is the discoloration of a part of the face limb fiberglass right below the grip (see pic). Decal is in good shape. Overall, this is a really nice bow in excellent condition for its age.