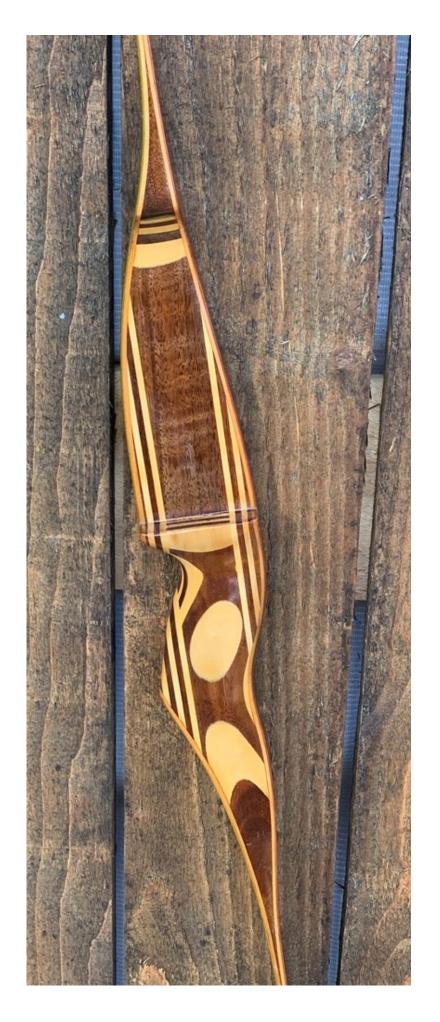

TOTAL COST: \$238.00

DESCRIPTION: Ben Pearson's flagship high-end target/field/hunting bow. Great looking and performing recurve. Green face limbs; red back limbs. Bow has no delamination; no cracks; limbs are straight. Overlays and tips are in great condition. No drilled holes. No chips, dings or cracks. No stress lines or crazing. A few minor scratches, scuffs and blemishes here and there. The only significant flaw is the discoloration of a part of the face limb fiberglass right below the grip (see pic). Decal is in good shape. Overall, this is a really nice bow in excellent condition for its age.