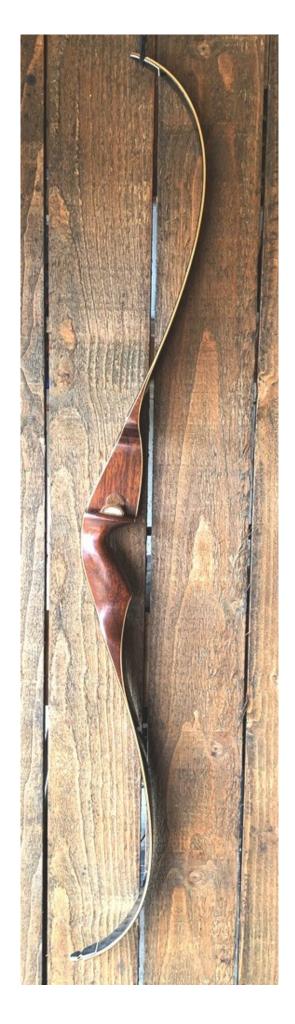

YEAR: 1970's (early)

MAKE: Browning

MODEL: Nomad Stalker I

HAND: Right

DRAW WEIGHT: 45#

AMO LENGTH: 52"

PRICE: \$129.00

SHIPPING AND HANDLING: \$19.00

TOTAL COST: \$148.00

DESCRIPTION: Great looking and performing Browning recurve. Shedua wood riser. No delamination; no cracks; limbs are straight. Overlays and tips are in great condition. No drilled holes. No chips, dings or cracks. No stress lines or crazing. A few scratches, scuffs, and blemishes here and there on the limbs. Still, this is a really nice short hunting bow in excellent condition for its age. **Comes with a brand new string.** 