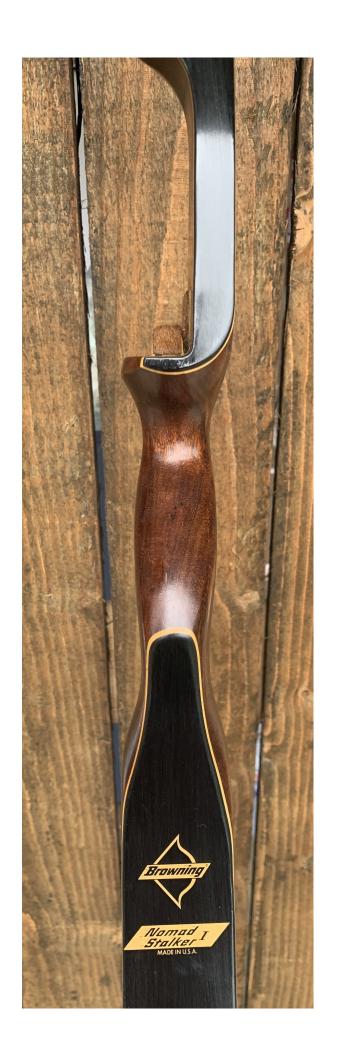

YEAR: 1970's (early)

MAKE: Browning

MODEL: Nomad Stalker I

HAND: Right

DRAW WEIGHT: 45#

AMO LENGTH: 52"

PRICE: \$129.00

SHIPPING AND HANDLING: \$19.00

TOTAL COST: \$148.00

DESCRIPTION: Great looking and performing Browning recurve. Shedua wood riser. No delamination; no cracks; limbs are straight. Overlays and tips are in great condition. No drilled holes. No chips, dings or cracks. No stress lines or crazing. A few scratches, scuffs, and blemishes here and there on the limbs. Still, this is a really nice short hunting bow in excellent condition for its age. **Comes with a brand new string.** 