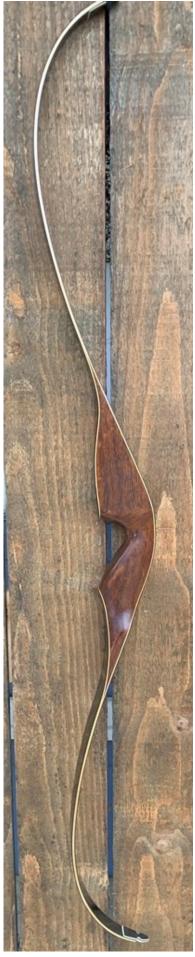

YEAR: 1970's (early)

MAKE: Browning

MODEL: Nomad Stalker I

HAND: Right

DRAW WEIGHT: 45#

AMO LENGTH: 52"

PRICE: \$129.00

SHIPPING AND HANDLING: \$19.00

TOTAL COST: \$148.00

DESCRIPTION: Great looking and performing Browning recurve. Shedua wood riser. No delamination; no cracks; limbs are straight. Overlays and tips are in great condition. No drilled holes. No chips, dings or cracks. No stress lines or crazing. A few scratches, scuffs, and blemishes here and there on the limbs. Still, this is a really nice short hunting bow in excellent condition for its age. **Comes with a brand new string.** 