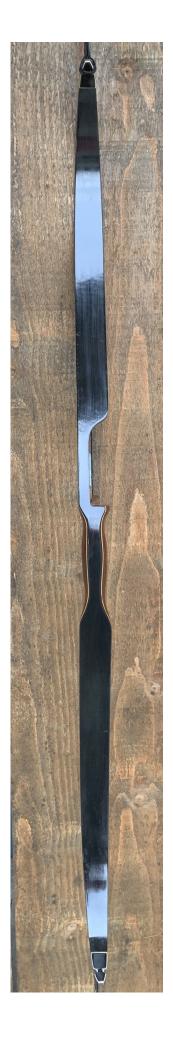

TOTAL COST: \$148.00

DESCRIPTION: Great looking and performing Browning recurve. Shedua wood riser. No delamination; no cracks; limbs are straight. Overlays and tips are in great condition. No drilled holes. No chips, dings or cracks. No stress lines or crazing. A few scratches, scuffs, and blemishes here and there on the limbs. Still, this is a really nice short hunting bow in excellent condition for its age. **Comes with a brand new string.** 