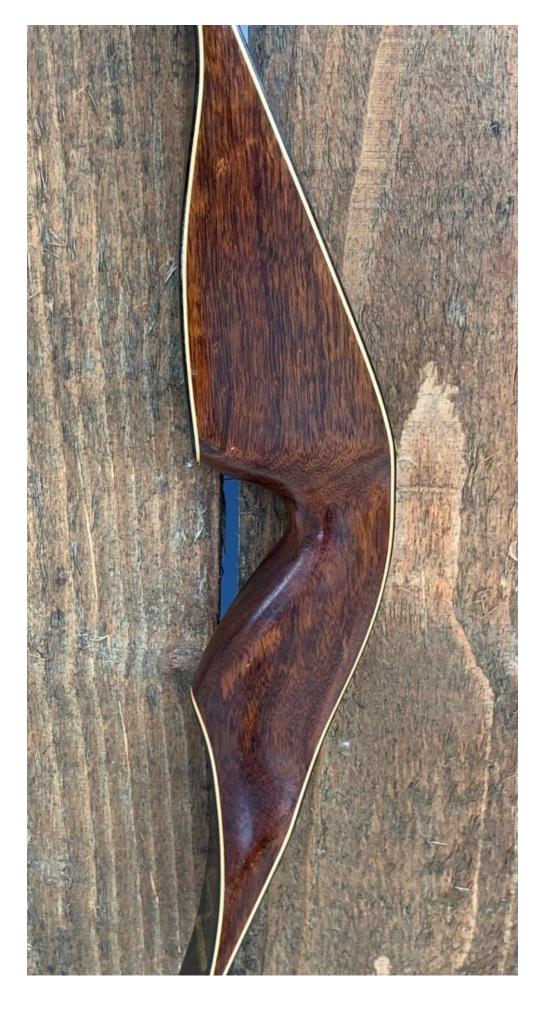

YEAR: 1970's (early)

MAKE: Browning

MODEL: Nomad Stalker I

HAND: Right

DRAW WEIGHT: 45#

AMO LENGTH: 52"

PRICE: \$129.00

SHIPPING AND HANDLING: \$19.00

TOTAL COST: \$148.00

DESCRIPTION: Great looking and performing Browning recurve. Shedua wood riser. No delamination; no cracks; limbs are straight. Overlays and tips are in great condition. No drilled holes. No chips, dings or cracks. No stress lines or crazing. A few scratches, scuffs, and blemishes here and there on the limbs. Still, this is a really nice short hunting bow in excellent condition for its age. **Comes with a brand new string.** 