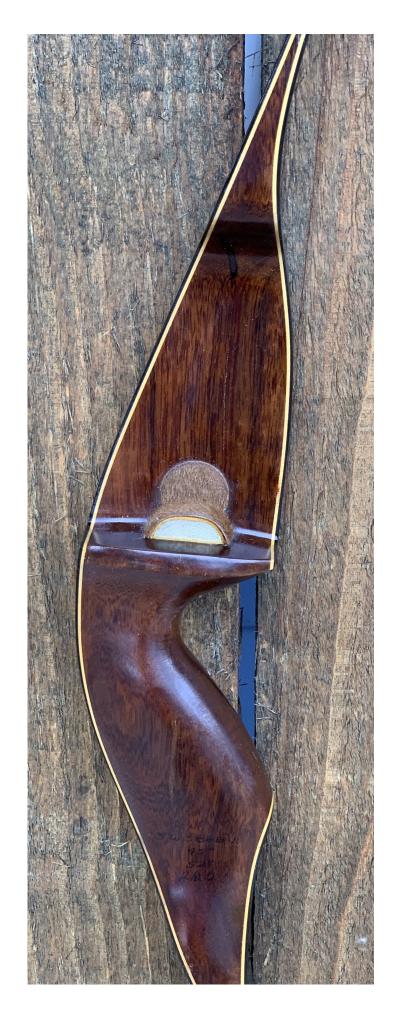

YEAR: 1970's (early)

MAKE: Browning

MODEL: Nomad Stalker I

HAND: Right

DRAW WEIGHT: 45#

AMO LENGTH: 52"

PRICE: \$129.00

SHIPPING AND HANDLING: \$19.00

TOTAL COST: \$148.00

DESCRIPTION: Great looking and performing Browning recurve. Shedua wood riser. No delamination; no cracks; limbs are straight. Overlays and tips are in great condition. No drilled holes. No chips, dings or cracks. No stress lines or crazing. A few scratches, scuffs, and blemishes here and there on the limbs. Still, this is a really nice short hunting bow in excellent condition for its age. **Comes with a brand new string.** 