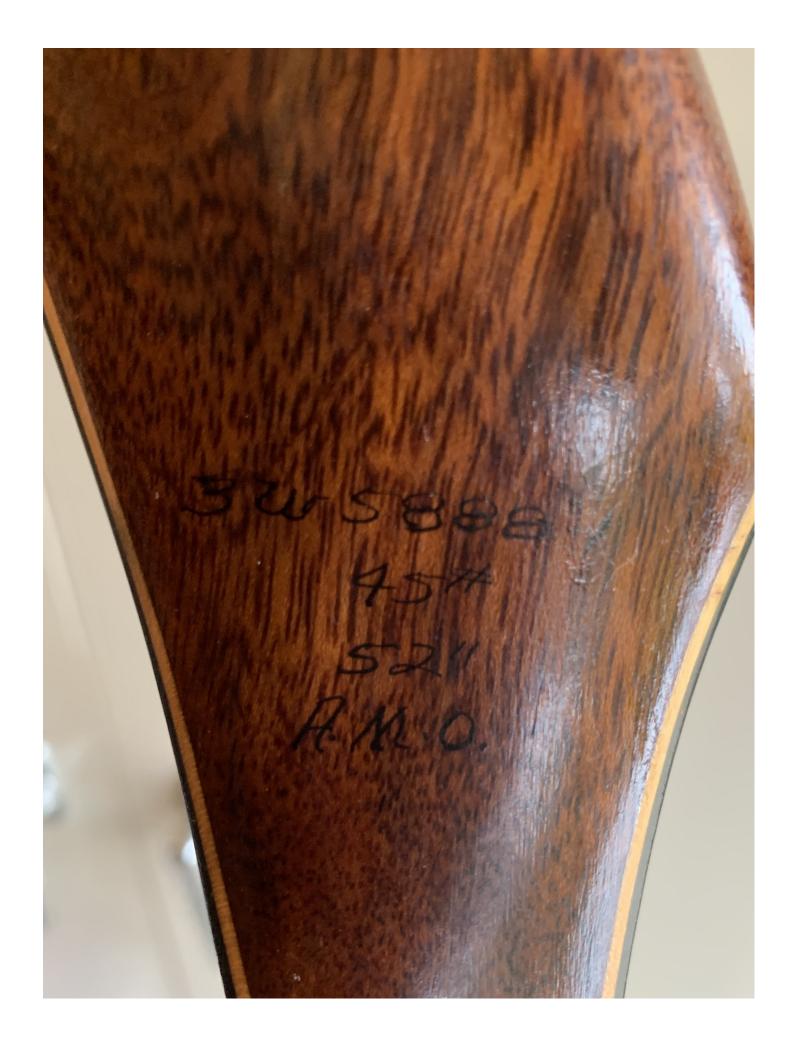

YEAR: 1970's (early)

MAKE: Browning

MODEL: Nomad Stalker I

HAND: Right

DRAW WEIGHT: 45#

AMO LENGTH: 52"

PRICE: \$129.00

SHIPPING AND HANDLING: \$19.00

TOTAL COST: \$148.00

DESCRIPTION: Great looking and performing Browning recurve. Shedua wood riser. No delamination; no cracks; limbs are straight. Overlays and tips are in great condition. No drilled holes. No chips, dings or cracks. No stress lines or crazing. A few scratches, scuffs, and blemishes here and there on the limbs. Still, this is a really nice short hunting bow in excellent condition for its age. **Comes with a brand new string.** 