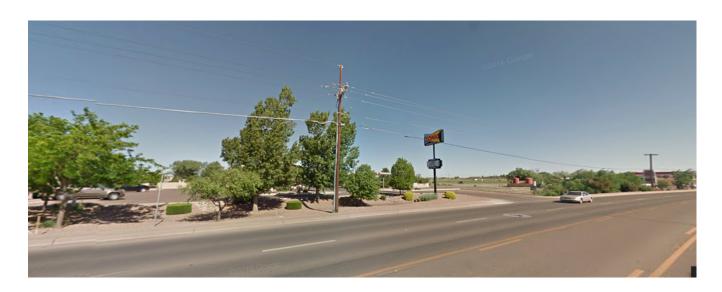

## FIRST AMERICAN INVESTMENT, LLC

LISTING: 202 N Main St., Taylor, AZ 85939 Adjacent to the new Super Walmart and Sonic Burger

Acreage: 1.49

Price: \$372,900.00

PRICE PER ACRE: \$234,832.00 / ACRE PRICE PER SQFT: \$5.77 / SQFT ZONING: C-2