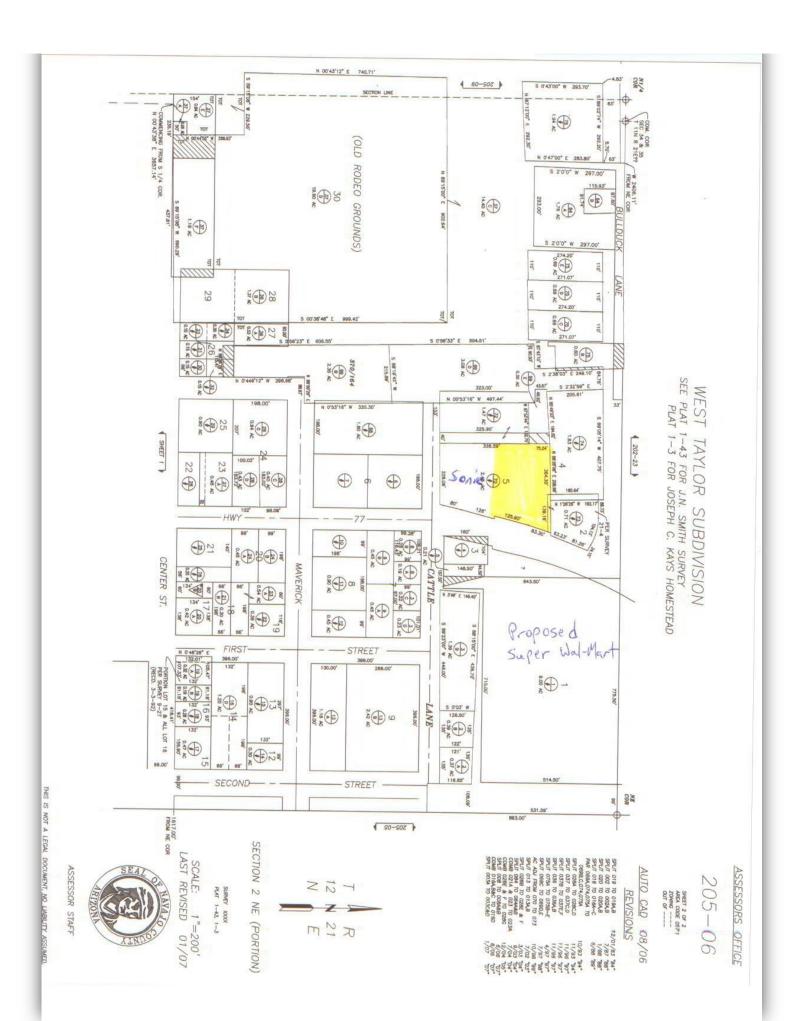

## FIRST AMERICAN INVESTMENT, LLC

LISTING: 202 N Main St., Taylor, AZ 85939 Adjacent to the new Super Walmart and Sonic Burger

Acreage: 1.49

Price: \$372,900.00

PRICE PER ACRE: \$234,832.00 / ACRE PRICE PER SQFT: \$5.77 / SQFT ZONING: C-2