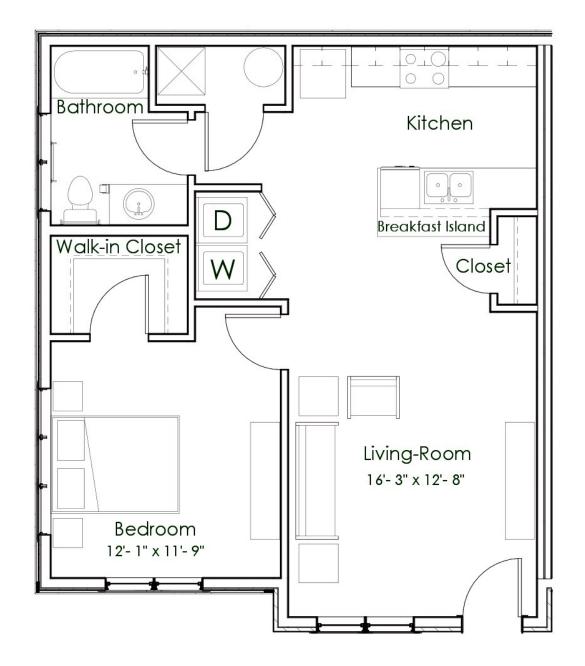

## **Three Bedroom / One Bathroom**

735 Square Feet

\$1,227

Unit No.: A&B 101, 105, C101, C106

A1 Floor Plan