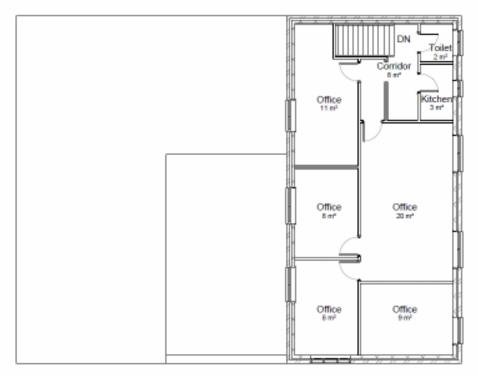

## **FLOOR PLANS**:

EXISTING GROUND FLOOR PLAN

EXISTING FIRST FLOOR PLAN

Email: enquiries@drakesfield.co.uk Web: www.drakesfield.co.uk Company Reg No: 3631397 VAT Reg No: 736 3377 19

#### **DESCRIPTION (APPROX):**

**First Floor:** Partitioned as rooms, separate wc's. Net internal area approx 58 sq.m (626 sq.ft)

**Ground Floor:** Partitioned as rooms, reception area, kitchen.

Net internal area approx 52 sq.m (558 sq.ft)