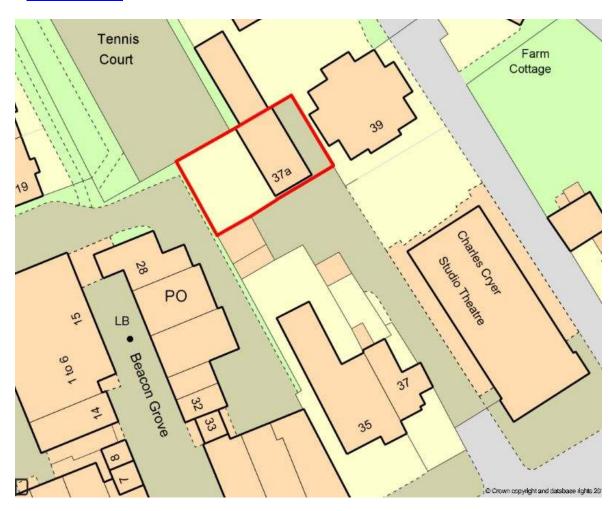

### **LOCATION**:

Note: Whilst every care is taken to ensure accuracy of these particulars no responsibility is taken for error, omission or miss-statement. No fixtures or fittings were tested. Intending purchasers should not rely on them as statements of representation of fact, but must satisfy themselves by inspection or otherwise as to their accuracy

#### **LOCATION:**

The property is set back from within a busy mixed use high street parade of shops servicing a large residential catchment area. There are many local shops and traders nearby as well as larger multiples including Co-op supermarket, Sainsbury's Local and Costa Coffee. Further trade may be gained from the large number of vehicular traffic and pedestrian footfall going to and from nearby Carshalton railway station.