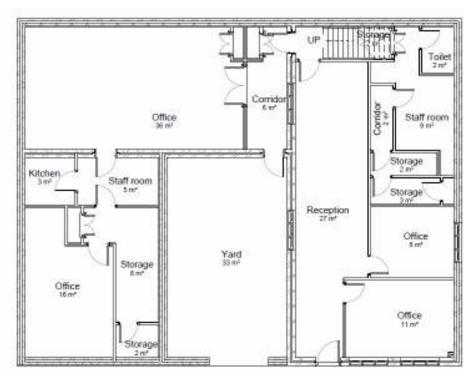

## **FLOOR PLANS**:

EXISTING GROUND FLOOR PLAN

EXISTING FIRST FLOOR PLAN

Email: enquiries@drakesfield.co.uk Web: www.drakesfield.co.uk Company Reg No: 3631397 VAT Reg No: 736 3377 19

#### **DESCRIPTION (APPROX):**

**First Floor:** Partitioned as rooms, separate wc's. Net internal area approx 58 sq.m (626 sq.ft)

**Ground Floor:** Partitioned as rooms, reception area, kitchen.

Net internal area approx 52 sq.m (558 sq.ft)

**Ground floor offices:** Offices, store rooms and kitchen.

Net internal area approx 74 sq.m (795 sq.ft)

Outside: Parking area

**TOTAL APPROX NIA 2,5000 Sqft** 