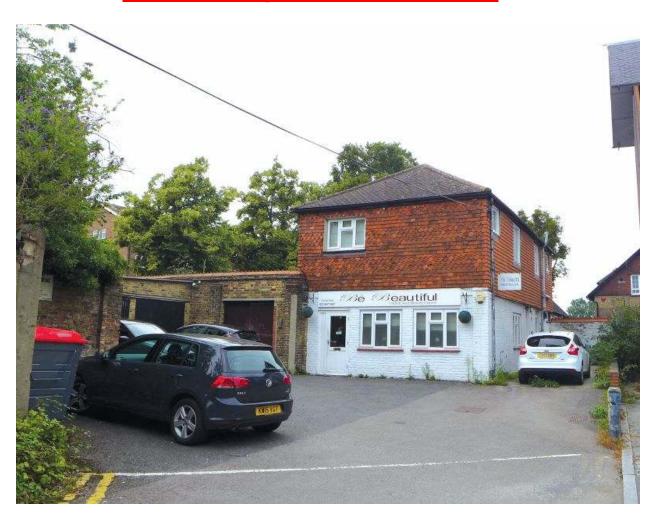

#### **LOCATION:**

The property is set back from within a busy mixed use high street parade of shops servicing a large residential catchment area. There are many local shops and traders nearby as well as larger multiples including Co-op supermarket, Sainsbury's Local and Costa Coffee. Further trade may be gained from the large number of vehicular traffic and pedestrian footfall going to and from nearby Carshalton railway station.

#### **USE**:

The property is currently trading as Beautician parlour and offices. Current D1 USE. Other USE is possible. Rely on your own search.