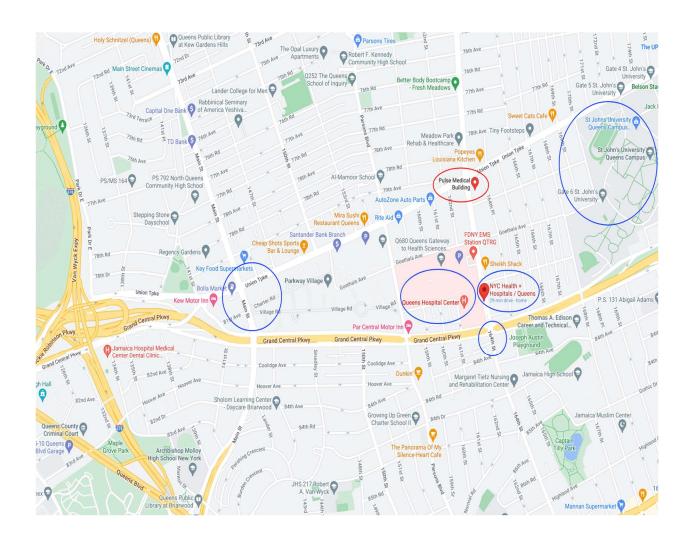

**Description:** 30,000 Sq.Ft. Medical Building with Parking: Located within 1 to 3 blocks to Kew Garden Hills, Fresh Meadows, Hillcrest and Jamaica. Situated near 2 Major Hospitals, St. John's University, Grand Central Parkway, schools, Airports. Public transportation, etc.