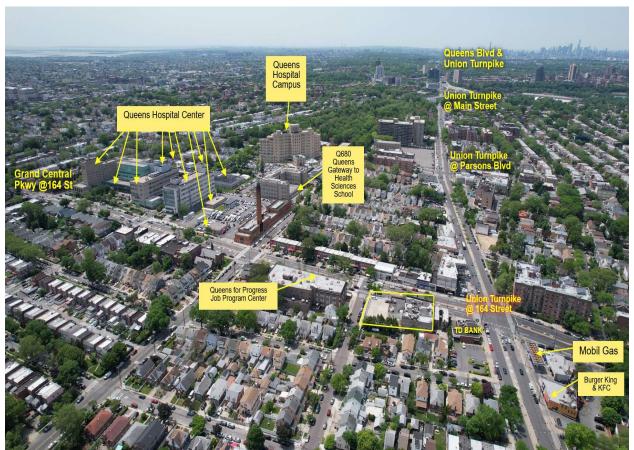

**Description:** 30,000 Sq.Ft. Medical Building with Parking: Located within 1 to 3 blocks to Kew Garden Hills, Fresh Meadows, Hillcrest and Jamaica. Situated near 2 Major Hospitals, St. John's University, Grand Central Parkway, schools, Airports. Public transportation, etc.