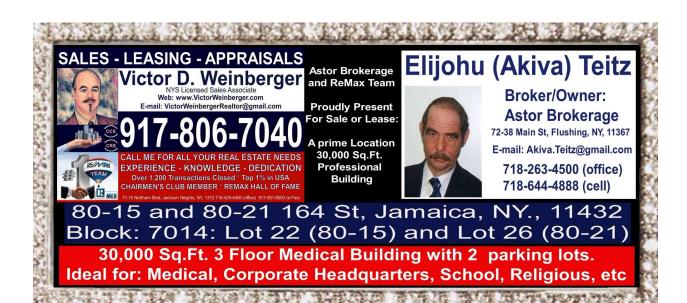

**Description:** 30,000 Sq.Ft. Medical Building with Parking: Located within 1 to 3 blocks to Kew Garden Hills, Fresh Meadows, Hillcrest and Jamaica. Situated near 2 Major Hospitals, St. John's University, Grand Central Parkway, schools, Airports. Public transportation, etc.

Ideal Use: Medical, School, Corporate Office, Religious facility, etc

VIDEO: <a href="https://youtu.be/YDeBZbUj1S8">https://youtu.be/YDeBZbUj1S8</a> (Highlight Link and Open in New Tab)

FOR SALE: \$12,900,000 or For Lease @\$37.50 per Sq.Ft. (Plus \$10 taxes)

Victor Weinberger 917-806-7040 or Akiva Teitz 718-644-4888