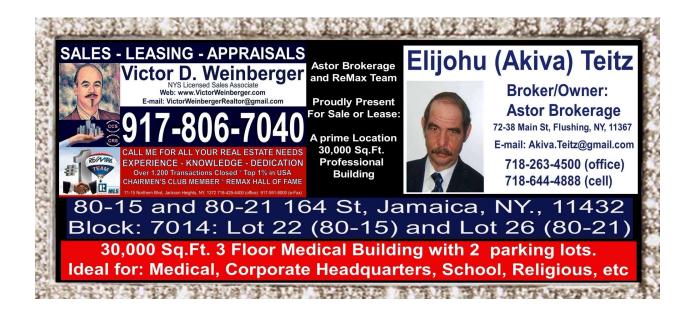

PERIENCE - KNOWLEDGE - DEDICATION

Over 1,200 Transactions Closed \* Top 1% in USA CHAIRMEN'S CLUB MEMBER \* REMAX HALL OF FAME

**Proudly Present** 

A prime Location 30,000 Sq.Ft. **Professional** Building

For Sale or Lease:

### Elijohu (Akiva) Teitz



**Broker/Owner: Astor Brokerage** 

72-38 Main St, Flushing, NY, 11367 E-mail: Akiva.Teitz@gmail.com

718-263-4500 (office) 718-644-4888 (cell)

80-15 and 80-21 164 St, Jamaica, NY., 11432 Block: 7014: Lot 22 (80-15) and Lot 26 (80-21)

30,000 Sq.Ft. 3 Floor Medical Building with 2 parking lots. Ideal for: Medical, Corporate Headquarters, School, Religious, etc





#### FLOOR PLAN 80-15









### **BUILDING OUTLINE AND ZONING 80-15 164th Street**





### **BUILDING OUTLINE AND ZONING 80-21 164th Street**





### **AERIAL MAP**





#### MAP