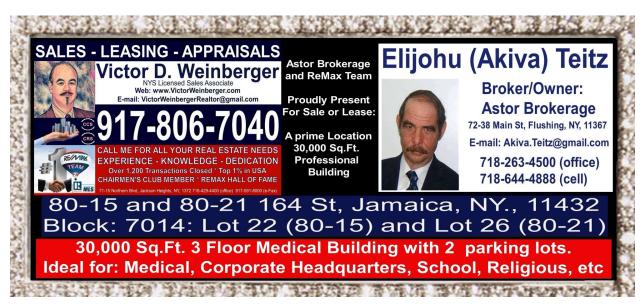

**Description:** 30,000 Sq.Ft. Medical Building with Parking: Located within 1 to 3 blocks to Kew Garden Hills, Fresh Meadows, Hillcrest and Jamaica. Situated near 2 Major Hospitals, St. John's University, Grand Central Parkway, schools, Airports. Public transportation, etc.

Ideal Use: Medical, School, Corporate Office, Religious facility, etc

VIDEO: <a href="https://youtu.be/YDeBZbUj1S8">https://youtu.be/YDeBZbUj1S8</a> (Highlight Link and Open in New Tab)

FOR SALE: \$12,900,000 or For Lease @\$37.50 per Sq.Ft. (Plus \$10 taxes)

Victor Weinberger 917-806-7040 or Akiva Teitz 718-644-4888