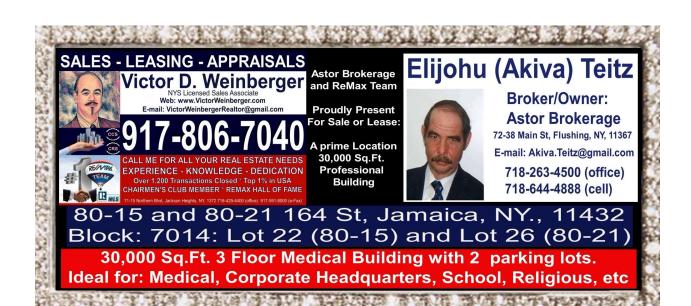

**Description:** 30,000 Sq.Ft. Medical Building with Parking: Located within 1 to 3 blocks to Kew Garden Hills, Fresh Meadows, Hillcrest and Jamaica. Situated near 2 Major Hospitals, St. John's University, Grand Central Parkway, schools, Airports. Public transportation, etc.

Ideal Use: Medical, School, Corporate Office, Religious facility, etc

VIDEO: <a href="https://youtu.be/YDeBZbUj1S8">https://youtu.be/YDeBZbUj1S8</a> (Highlight Link and Open in New Tab)

FOR SALE: \$12,900,000 or For Lease @\$37.50 per Sq.Ft. (Plus \$10 taxes)

Victor Weinberger 917-806-7040 or Akiva Teitz 718-644-4888