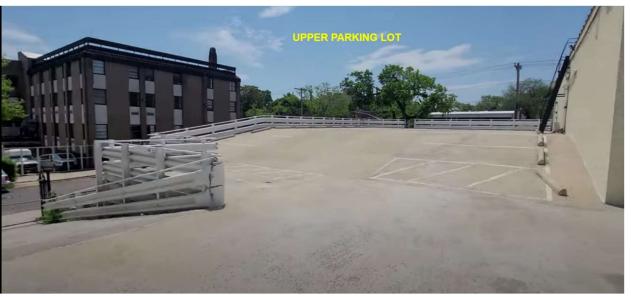

**Description:** 30,000 Sq.Ft. Medical Building with Parking: Located within 1 to 3 blocks to Kew Garden Hills, Fresh Meadows, Hillcrest and Jamaica. Situated near 2 Major Hospitals, St. John's University, Grand Central Parkway, schools, Airports. Public transportation, etc.