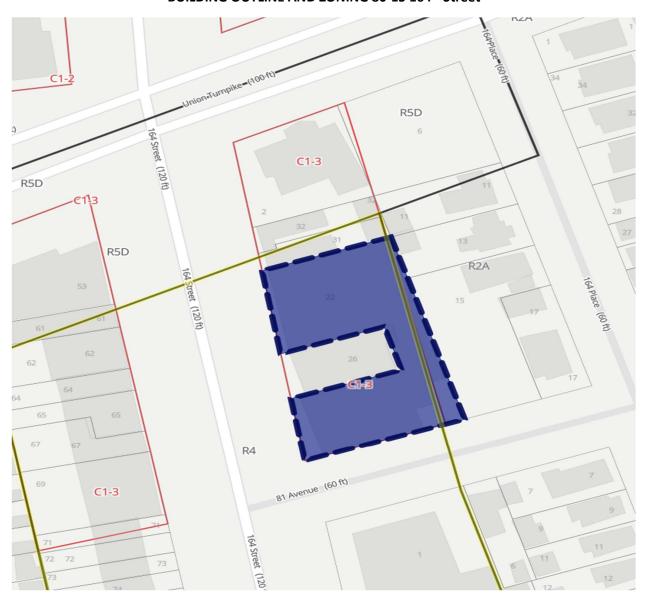

#### **BUILDING OVERVIEW: 80-15 164 ST**

| Address                    |                                                                                                                                                                                                                                                                                                                                                                                                                                                                                                                                                                                                                                                                                                                                                                                                                                                                                                                                                                                                                                                                                                                                                                                                                                                                                                                                                                                                                                                                                                                                                                                                                                                                                                                                                                                                                                                                                                                                                                                                                                                                                                                               | Building                    |                              |
|----------------------------|-------------------------------------------------------------------------------------------------------------------------------------------------------------------------------------------------------------------------------------------------------------------------------------------------------------------------------------------------------------------------------------------------------------------------------------------------------------------------------------------------------------------------------------------------------------------------------------------------------------------------------------------------------------------------------------------------------------------------------------------------------------------------------------------------------------------------------------------------------------------------------------------------------------------------------------------------------------------------------------------------------------------------------------------------------------------------------------------------------------------------------------------------------------------------------------------------------------------------------------------------------------------------------------------------------------------------------------------------------------------------------------------------------------------------------------------------------------------------------------------------------------------------------------------------------------------------------------------------------------------------------------------------------------------------------------------------------------------------------------------------------------------------------------------------------------------------------------------------------------------------------------------------------------------------------------------------------------------------------------------------------------------------------------------------------------------------------------------------------------------------------|-----------------------------|------------------------------|
| Primary address            | 80-15 164th St                                                                                                                                                                                                                                                                                                                                                                                                                                                                                                                                                                                                                                                                                                                                                                                                                                                                                                                                                                                                                                                                                                                                                                                                                                                                                                                                                                                                                                                                                                                                                                                                                                                                                                                                                                                                                                                                                                                                                                                                                                                                                                                | Building class              | Office Only 2-6 Stories (O2) |
| Alternate address(es)      | 164-01 81st Ave                                                                                                                                                                                                                                                                                                                                                                                                                                                                                                                                                                                                                                                                                                                                                                                                                                                                                                                                                                                                                                                                                                                                                                                                                                                                                                                                                                                                                                                                                                                                                                                                                                                                                                                                                                                                                                                                                                                                                                                                                                                                                                               | Square feet                 | 24,720                       |
| Zip code                   | 11432                                                                                                                                                                                                                                                                                                                                                                                                                                                                                                                                                                                                                                                                                                                                                                                                                                                                                                                                                                                                                                                                                                                                                                                                                                                                                                                                                                                                                                                                                                                                                                                                                                                                                                                                                                                                                                                                                                                                                                                                                                                                                                                         | Building dimensions         | 80 ft x 98.08 ft             |
| Neighborhood               | Fresh Meadows                                                                                                                                                                                                                                                                                                                                                                                                                                                                                                                                                                                                                                                                                                                                                                                                                                                                                                                                                                                                                                                                                                                                                                                                                                                                                                                                                                                                                                                                                                                                                                                                                                                                                                                                                                                                                                                                                                                                                                                                                                                                                                                 | Buildings on lot            | 1                            |
| Borough                    | Queens                                                                                                                                                                                                                                                                                                                                                                                                                                                                                                                                                                                                                                                                                                                                                                                                                                                                                                                                                                                                                                                                                                                                                                                                                                                                                                                                                                                                                                                                                                                                                                                                                                                                                                                                                                                                                                                                                                                                                                                                                                                                                                                        | Stories                     | 2                            |
| Block & lot                | 07014-0022                                                                                                                                                                                                                                                                                                                                                                                                                                                                                                                                                                                                                                                                                                                                                                                                                                                                                                                                                                                                                                                                                                                                                                                                                                                                                                                                                                                                                                                                                                                                                                                                                                                                                                                                                                                                                                                                                                                                                                                                                                                                                                                    | Roof height                 | 28 ft                        |
|                            |                                                                                                                                                                                                                                                                                                                                                                                                                                                                                                                                                                                                                                                                                                                                                                                                                                                                                                                                                                                                                                                                                                                                                                                                                                                                                                                                                                                                                                                                                                                                                                                                                                                                                                                                                                                                                                                                                                                                                                                                                                                                                                                               | Year built                  | 1968                         |
|                            |                                                                                                                                                                                                                                                                                                                                                                                                                                                                                                                                                                                                                                                                                                                                                                                                                                                                                                                                                                                                                                                                                                                                                                                                                                                                                                                                                                                                                                                                                                                                                                                                                                                                                                                                                                                                                                                                                                                                                                                                                                                                                                                               | Year last altered           | 2008                         |
|                            |                                                                                                                                                                                                                                                                                                                                                                                                                                                                                                                                                                                                                                                                                                                                                                                                                                                                                                                                                                                                                                                                                                                                                                                                                                                                                                                                                                                                                                                                                                                                                                                                                                                                                                                                                                                                                                                                                                                                                                                                                                                                                                                               | Structure type              | Miscellaneous office         |
|                            | 1                                                                                                                                                                                                                                                                                                                                                                                                                                                                                                                                                                                                                                                                                                                                                                                                                                                                                                                                                                                                                                                                                                                                                                                                                                                                                                                                                                                                                                                                                                                                                                                                                                                                                                                                                                                                                                                                                                                                                                                                                                                                                                                             | Grade                       | None                         |
|                            | Simulation of the state of the | Use                         |                              |
|                            |                                                                                                                                                                                                                                                                                                                                                                                                                                                                                                                                                                                                                                                                                                                                                                                                                                                                                                                                                                                                                                                                                                                                                                                                                                                                                                                                                                                                                                                                                                                                                                                                                                                                                                                                                                                                                                                                                                                                                                                                                                                                                                                               | Commercial units            | 1                            |
|                            |                                                                                                                                                                                                                                                                                                                                                                                                                                                                                                                                                                                                                                                                                                                                                                                                                                                                                                                                                                                                                                                                                                                                                                                                                                                                                                                                                                                                                                                                                                                                                                                                                                                                                                                                                                                                                                                                                                                                                                                                                                                                                                                               | Office sqft                 | 24,720                       |
|                            |                                                                                                                                                                                                                                                                                                                                                                                                                                                                                                                                                                                                                                                                                                                                                                                                                                                                                                                                                                                                                                                                                                                                                                                                                                                                                                                                                                                                                                                                                                                                                                                                                                                                                                                                                                                                                                                                                                                                                                                                                                                                                                                               | Certificate(s) of occupancy | 24,120                       |
| Property Taxes             |                                                                                                                                                                                                                                                                                                                                                                                                                                                                                                                                                                                                                                                                                                                                                                                                                                                                                                                                                                                                                                                                                                                                                                                                                                                                                                                                                                                                                                                                                                                                                                                                                                                                                                                                                                                                                                                                                                                                                                                                                                                                                                                               |                             |                              |
| Tax class                  | 4                                                                                                                                                                                                                                                                                                                                                                                                                                                                                                                                                                                                                                                                                                                                                                                                                                                                                                                                                                                                                                                                                                                                                                                                                                                                                                                                                                                                                                                                                                                                                                                                                                                                                                                                                                                                                                                                                                                                                                                                                                                                                                                             | Floor Area Ratio (FAR)      |                              |
| Property tax               | \$269,037                                                                                                                                                                                                                                                                                                                                                                                                                                                                                                                                                                                                                                                                                                                                                                                                                                                                                                                                                                                                                                                                                                                                                                                                                                                                                                                                                                                                                                                                                                                                                                                                                                                                                                                                                                                                                                                                                                                                                                                                                                                                                                                     | Residential FAR             | 0.75                         |
| Property tax tentative     | \$259,169                                                                                                                                                                                                                                                                                                                                                                                                                                                                                                                                                                                                                                                                                                                                                                                                                                                                                                                                                                                                                                                                                                                                                                                                                                                                                                                                                                                                                                                                                                                                                                                                                                                                                                                                                                                                                                                                                                                                                                                                                                                                                                                     | Facility FAR                | 2                            |
|                            |                                                                                                                                                                                                                                                                                                                                                                                                                                                                                                                                                                                                                                                                                                                                                                                                                                                                                                                                                                                                                                                                                                                                                                                                                                                                                                                                                                                                                                                                                                                                                                                                                                                                                                                                                                                                                                                                                                                                                                                                                                                                                                                               | FAR as built                | 1.55                         |
| Lot                        |                                                                                                                                                                                                                                                                                                                                                                                                                                                                                                                                                                                                                                                                                                                                                                                                                                                                                                                                                                                                                                                                                                                                                                                                                                                                                                                                                                                                                                                                                                                                                                                                                                                                                                                                                                                                                                                                                                                                                                                                                                                                                                                               | Allowed usable floor area   | 12,000                       |
| Lot saft                   | 16,000                                                                                                                                                                                                                                                                                                                                                                                                                                                                                                                                                                                                                                                                                                                                                                                                                                                                                                                                                                                                                                                                                                                                                                                                                                                                                                                                                                                                                                                                                                                                                                                                                                                                                                                                                                                                                                                                                                                                                                                                                                                                                                                        | Usable floor area as built  | 24,800                       |
| Lot sqrt<br>Lot dimensions | 140 ft x 119 ft                                                                                                                                                                                                                                                                                                                                                                                                                                                                                                                                                                                                                                                                                                                                                                                                                                                                                                                                                                                                                                                                                                                                                                                                                                                                                                                                                                                                                                                                                                                                                                                                                                                                                                                                                                                                                                                                                                                                                                                                                                                                                                               | Unused FAR                  | -12,800                      |
| Ground elevation           | 88 ft                                                                                                                                                                                                                                                                                                                                                                                                                                                                                                                                                                                                                                                                                                                                                                                                                                                                                                                                                                                                                                                                                                                                                                                                                                                                                                                                                                                                                                                                                                                                                                                                                                                                                                                                                                                                                                                                                                                                                                                                                                                                                                                         |                             |                              |
| Corner lot                 | No                                                                                                                                                                                                                                                                                                                                                                                                                                                                                                                                                                                                                                                                                                                                                                                                                                                                                                                                                                                                                                                                                                                                                                                                                                                                                                                                                                                                                                                                                                                                                                                                                                                                                                                                                                                                                                                                                                                                                                                                                                                                                                                            |                             |                              |
|                            |                                                                                                                                                                                                                                                                                                                                                                                                                                                                                                                                                                                                                                                                                                                                                                                                                                                                                                                                                                                                                                                                                                                                                                                                                                                                                                                                                                                                                                                                                                                                                                                                                                                                                                                                                                                                                                                                                                                                                                                                                                                                                                                               |                             |                              |
| Zoning                     |                                                                                                                                                                                                                                                                                                                                                                                                                                                                                                                                                                                                                                                                                                                                                                                                                                                                                                                                                                                                                                                                                                                                                                                                                                                                                                                                                                                                                                                                                                                                                                                                                                                                                                                                                                                                                                                                                                                                                                                                                                                                                                                               |                             |                              |
| Zoning districts           | R4, C1-3                                                                                                                                                                                                                                                                                                                                                                                                                                                                                                                                                                                                                                                                                                                                                                                                                                                                                                                                                                                                                                                                                                                                                                                                                                                                                                                                                                                                                                                                                                                                                                                                                                                                                                                                                                                                                                                                                                                                                                                                                                                                                                                      |                             |                              |
| Zoning map                 | 14c                                                                                                                                                                                                                                                                                                                                                                                                                                                                                                                                                                                                                                                                                                                                                                                                                                                                                                                                                                                                                                                                                                                                                                                                                                                                                                                                                                                                                                                                                                                                                                                                                                                                                                                                                                                                                                                                                                                                                                                                                                                                                                                           |                             |                              |