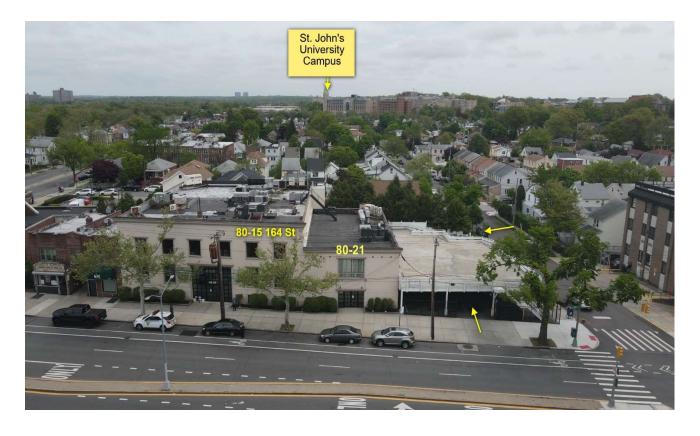

**Description:** 30,000 Sq.Ft. Medical Building with Parking: Located within 1 to 3 blocks to Kew Garden Hills, Fresh Meadows, Hillcrest and Jamaica. Situated near 2 Major Hospitals, St. John's University, Grand Central Parkway, schools, Airports. Public transportation, etc.