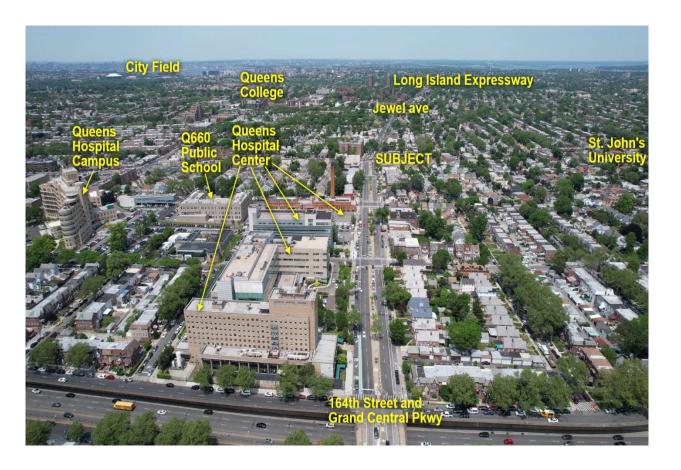

**Description:** 30,000 Sq.Ft. Medical Building with Parking: Located within 1 to 3 blocks to Kew Garden Hills, Fresh Meadows, Hillcrest and Jamaica. Situated near 2 Major Hospitals, St. John's University, Grand Central Parkway, schools, Airports. Public transportation, etc.