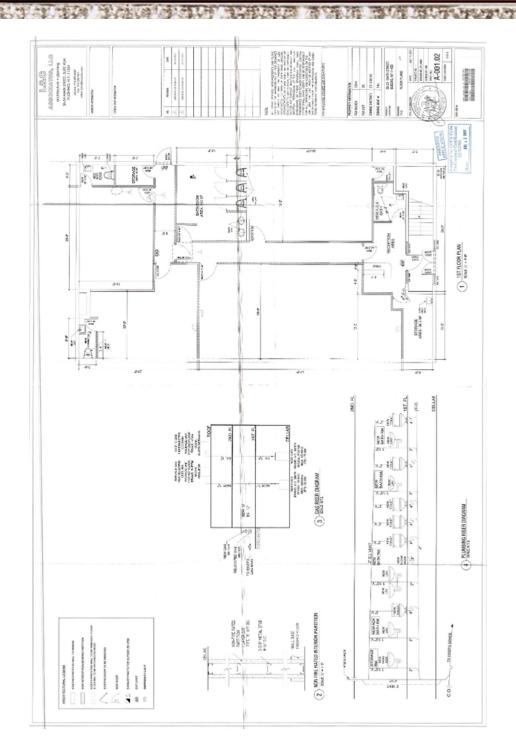

#### **BUILDING OVERVIEW: 80-15 164 ST**

| Address                    |                                                                                                                                                                                                                                                                                                                                                                                                                                                                                                                                                                                                                                                                                                                                                                                                                                                                                                                                                                                                                                                                                                                                                                                                                                                                                                                                                                                                                                                                                                                                                                                                                                                                                                                                                                                                                                                                                                                                                                                                                                                                                                                               | Building                    |                              |
|----------------------------|-------------------------------------------------------------------------------------------------------------------------------------------------------------------------------------------------------------------------------------------------------------------------------------------------------------------------------------------------------------------------------------------------------------------------------------------------------------------------------------------------------------------------------------------------------------------------------------------------------------------------------------------------------------------------------------------------------------------------------------------------------------------------------------------------------------------------------------------------------------------------------------------------------------------------------------------------------------------------------------------------------------------------------------------------------------------------------------------------------------------------------------------------------------------------------------------------------------------------------------------------------------------------------------------------------------------------------------------------------------------------------------------------------------------------------------------------------------------------------------------------------------------------------------------------------------------------------------------------------------------------------------------------------------------------------------------------------------------------------------------------------------------------------------------------------------------------------------------------------------------------------------------------------------------------------------------------------------------------------------------------------------------------------------------------------------------------------------------------------------------------------|-----------------------------|------------------------------|
| Primary address            | 80-15 164th St                                                                                                                                                                                                                                                                                                                                                                                                                                                                                                                                                                                                                                                                                                                                                                                                                                                                                                                                                                                                                                                                                                                                                                                                                                                                                                                                                                                                                                                                                                                                                                                                                                                                                                                                                                                                                                                                                                                                                                                                                                                                                                                | Building class              | Office Only 2-6 Stories (O2) |
| Alternate address(es)      | 164-01 81st Ave                                                                                                                                                                                                                                                                                                                                                                                                                                                                                                                                                                                                                                                                                                                                                                                                                                                                                                                                                                                                                                                                                                                                                                                                                                                                                                                                                                                                                                                                                                                                                                                                                                                                                                                                                                                                                                                                                                                                                                                                                                                                                                               | Square feet                 | 24,720                       |
| Zip code                   | 11432                                                                                                                                                                                                                                                                                                                                                                                                                                                                                                                                                                                                                                                                                                                                                                                                                                                                                                                                                                                                                                                                                                                                                                                                                                                                                                                                                                                                                                                                                                                                                                                                                                                                                                                                                                                                                                                                                                                                                                                                                                                                                                                         | Building dimensions         | 80 ft x 98.08 ft             |
| Neighborhood               | Fresh Meadows                                                                                                                                                                                                                                                                                                                                                                                                                                                                                                                                                                                                                                                                                                                                                                                                                                                                                                                                                                                                                                                                                                                                                                                                                                                                                                                                                                                                                                                                                                                                                                                                                                                                                                                                                                                                                                                                                                                                                                                                                                                                                                                 | Buildings on lot            | 1                            |
| Borough                    | Queens                                                                                                                                                                                                                                                                                                                                                                                                                                                                                                                                                                                                                                                                                                                                                                                                                                                                                                                                                                                                                                                                                                                                                                                                                                                                                                                                                                                                                                                                                                                                                                                                                                                                                                                                                                                                                                                                                                                                                                                                                                                                                                                        | Stories                     | 2                            |
| Block & lot                | 07014-0022                                                                                                                                                                                                                                                                                                                                                                                                                                                                                                                                                                                                                                                                                                                                                                                                                                                                                                                                                                                                                                                                                                                                                                                                                                                                                                                                                                                                                                                                                                                                                                                                                                                                                                                                                                                                                                                                                                                                                                                                                                                                                                                    | Roof height                 | 28 ft                        |
|                            |                                                                                                                                                                                                                                                                                                                                                                                                                                                                                                                                                                                                                                                                                                                                                                                                                                                                                                                                                                                                                                                                                                                                                                                                                                                                                                                                                                                                                                                                                                                                                                                                                                                                                                                                                                                                                                                                                                                                                                                                                                                                                                                               | Year built                  | 1968                         |
|                            |                                                                                                                                                                                                                                                                                                                                                                                                                                                                                                                                                                                                                                                                                                                                                                                                                                                                                                                                                                                                                                                                                                                                                                                                                                                                                                                                                                                                                                                                                                                                                                                                                                                                                                                                                                                                                                                                                                                                                                                                                                                                                                                               | Year last altered           | 2008                         |
|                            |                                                                                                                                                                                                                                                                                                                                                                                                                                                                                                                                                                                                                                                                                                                                                                                                                                                                                                                                                                                                                                                                                                                                                                                                                                                                                                                                                                                                                                                                                                                                                                                                                                                                                                                                                                                                                                                                                                                                                                                                                                                                                                                               | Structure type              | Miscellaneous office         |
|                            | 1                                                                                                                                                                                                                                                                                                                                                                                                                                                                                                                                                                                                                                                                                                                                                                                                                                                                                                                                                                                                                                                                                                                                                                                                                                                                                                                                                                                                                                                                                                                                                                                                                                                                                                                                                                                                                                                                                                                                                                                                                                                                                                                             | Grade                       | None                         |
|                            | Simulation of the state of the | Use                         |                              |
|                            |                                                                                                                                                                                                                                                                                                                                                                                                                                                                                                                                                                                                                                                                                                                                                                                                                                                                                                                                                                                                                                                                                                                                                                                                                                                                                                                                                                                                                                                                                                                                                                                                                                                                                                                                                                                                                                                                                                                                                                                                                                                                                                                               | Commercial units            | 1                            |
|                            |                                                                                                                                                                                                                                                                                                                                                                                                                                                                                                                                                                                                                                                                                                                                                                                                                                                                                                                                                                                                                                                                                                                                                                                                                                                                                                                                                                                                                                                                                                                                                                                                                                                                                                                                                                                                                                                                                                                                                                                                                                                                                                                               | Office sqft                 | 24,720                       |
|                            |                                                                                                                                                                                                                                                                                                                                                                                                                                                                                                                                                                                                                                                                                                                                                                                                                                                                                                                                                                                                                                                                                                                                                                                                                                                                                                                                                                                                                                                                                                                                                                                                                                                                                                                                                                                                                                                                                                                                                                                                                                                                                                                               | Certificate(s) of occupancy | 24,120                       |
| Property Taxes             |                                                                                                                                                                                                                                                                                                                                                                                                                                                                                                                                                                                                                                                                                                                                                                                                                                                                                                                                                                                                                                                                                                                                                                                                                                                                                                                                                                                                                                                                                                                                                                                                                                                                                                                                                                                                                                                                                                                                                                                                                                                                                                                               |                             |                              |
| Tax class                  | 4                                                                                                                                                                                                                                                                                                                                                                                                                                                                                                                                                                                                                                                                                                                                                                                                                                                                                                                                                                                                                                                                                                                                                                                                                                                                                                                                                                                                                                                                                                                                                                                                                                                                                                                                                                                                                                                                                                                                                                                                                                                                                                                             | Floor Area Ratio (FAR)      |                              |
| Property tax               | \$269,037                                                                                                                                                                                                                                                                                                                                                                                                                                                                                                                                                                                                                                                                                                                                                                                                                                                                                                                                                                                                                                                                                                                                                                                                                                                                                                                                                                                                                                                                                                                                                                                                                                                                                                                                                                                                                                                                                                                                                                                                                                                                                                                     | Residential FAR             | 0.75                         |
| Property tax tentative     | \$259,169                                                                                                                                                                                                                                                                                                                                                                                                                                                                                                                                                                                                                                                                                                                                                                                                                                                                                                                                                                                                                                                                                                                                                                                                                                                                                                                                                                                                                                                                                                                                                                                                                                                                                                                                                                                                                                                                                                                                                                                                                                                                                                                     | Facility FAR                | 2                            |
|                            |                                                                                                                                                                                                                                                                                                                                                                                                                                                                                                                                                                                                                                                                                                                                                                                                                                                                                                                                                                                                                                                                                                                                                                                                                                                                                                                                                                                                                                                                                                                                                                                                                                                                                                                                                                                                                                                                                                                                                                                                                                                                                                                               | FAR as built                | 1.55                         |
| Lot                        |                                                                                                                                                                                                                                                                                                                                                                                                                                                                                                                                                                                                                                                                                                                                                                                                                                                                                                                                                                                                                                                                                                                                                                                                                                                                                                                                                                                                                                                                                                                                                                                                                                                                                                                                                                                                                                                                                                                                                                                                                                                                                                                               | Allowed usable floor area   | 12,000                       |
| Lot saft                   | 16,000                                                                                                                                                                                                                                                                                                                                                                                                                                                                                                                                                                                                                                                                                                                                                                                                                                                                                                                                                                                                                                                                                                                                                                                                                                                                                                                                                                                                                                                                                                                                                                                                                                                                                                                                                                                                                                                                                                                                                                                                                                                                                                                        | Usable floor area as built  | 24,800                       |
| Lot sqrt<br>Lot dimensions | 140 ft x 119 ft                                                                                                                                                                                                                                                                                                                                                                                                                                                                                                                                                                                                                                                                                                                                                                                                                                                                                                                                                                                                                                                                                                                                                                                                                                                                                                                                                                                                                                                                                                                                                                                                                                                                                                                                                                                                                                                                                                                                                                                                                                                                                                               | Unused FAR                  | -12,800                      |
| Ground elevation           | 88 ft                                                                                                                                                                                                                                                                                                                                                                                                                                                                                                                                                                                                                                                                                                                                                                                                                                                                                                                                                                                                                                                                                                                                                                                                                                                                                                                                                                                                                                                                                                                                                                                                                                                                                                                                                                                                                                                                                                                                                                                                                                                                                                                         |                             |                              |
| Corner lot                 | No                                                                                                                                                                                                                                                                                                                                                                                                                                                                                                                                                                                                                                                                                                                                                                                                                                                                                                                                                                                                                                                                                                                                                                                                                                                                                                                                                                                                                                                                                                                                                                                                                                                                                                                                                                                                                                                                                                                                                                                                                                                                                                                            |                             |                              |
|                            |                                                                                                                                                                                                                                                                                                                                                                                                                                                                                                                                                                                                                                                                                                                                                                                                                                                                                                                                                                                                                                                                                                                                                                                                                                                                                                                                                                                                                                                                                                                                                                                                                                                                                                                                                                                                                                                                                                                                                                                                                                                                                                                               |                             |                              |
| Zoning                     |                                                                                                                                                                                                                                                                                                                                                                                                                                                                                                                                                                                                                                                                                                                                                                                                                                                                                                                                                                                                                                                                                                                                                                                                                                                                                                                                                                                                                                                                                                                                                                                                                                                                                                                                                                                                                                                                                                                                                                                                                                                                                                                               |                             |                              |
| Zoning districts           | R4, C1-3                                                                                                                                                                                                                                                                                                                                                                                                                                                                                                                                                                                                                                                                                                                                                                                                                                                                                                                                                                                                                                                                                                                                                                                                                                                                                                                                                                                                                                                                                                                                                                                                                                                                                                                                                                                                                                                                                                                                                                                                                                                                                                                      |                             |                              |
| Zoning map                 | 14c                                                                                                                                                                                                                                                                                                                                                                                                                                                                                                                                                                                                                                                                                                                                                                                                                                                                                                                                                                                                                                                                                                                                                                                                                                                                                                                                                                                                                                                                                                                                                                                                                                                                                                                                                                                                                                                                                                                                                                                                                                                                                                                           |                             |                              |