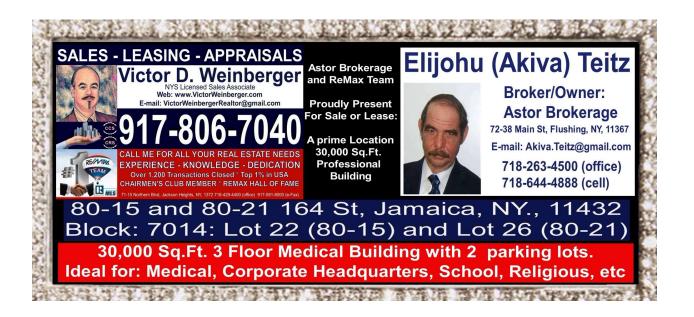

**Description:** 30,000 Sq.Ft. Medical Building with Parking: Located within 1 to 3 blocks to Kew Garden Hills, Fresh Meadows, Hillcrest and Jamaica. Situated near 2 Major Hospitals, St. John's University, Grand Central Parkway, schools, Airports. Public transportation, etc.

Ideal Use: Medical, School, Corporate Office, Religious facility, etc

VIDEO: <a href="https://youtu.be/YDeBZbUj1S8">https://youtu.be/YDeBZbUj1S8</a> (Highlight Link and Open in New Tab)

FOR SALE: \$12,900,000 or For Lease @\$37.50 per Sq.Ft. (Plus \$10 taxes)

Victor Weinberger 917-806-7040 or Akiva Teitz 718-644-4888