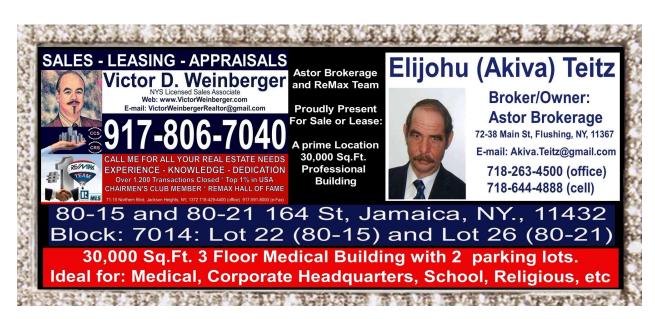

**Description:** 30,000 Sq.Ft. Medical Building with Parking: Located within 1 to 3 blocks to Kew Garden Hills, Fresh Meadows, Hillcrest and Jamaica. Situated near 2 Major Hospitals, St. John's University, Grand Central Parkway, schools, Airports. Public transportation, etc.

Ideal Use: Medical, School, Corporate Office, Religious facility, etc

VIDEO: <a href="https://youtu.be/YDeBZbUj1S8">https://youtu.be/YDeBZbUj1S8</a> (Highlight Link and Open in New Tab)

FOR SALE: \$12,900,000 or For Lease @\$37.50 per Sq.Ft. (Plus \$10 taxes)

Victor Weinberger 917-806-7040 or Akiva Teitz 718-644-4888