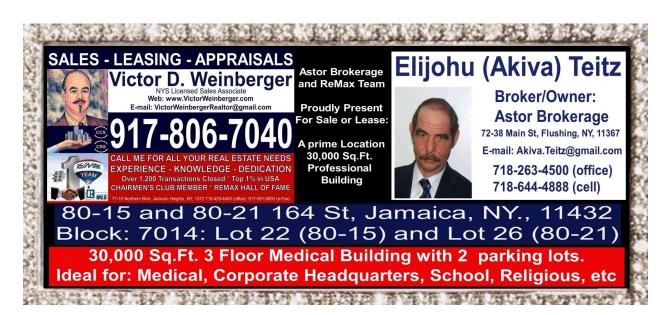

**Description:** 30,000 Sq.Ft. Medical Building with Parking: Located within 1 to 3 blocks to Kew Garden Hills, Fresh Meadows, Hillcrest and Jamaica. Situated near 2 Major Hospitals, St. John's University, Grand Central Parkway, schools, Airports. Public transportation, etc.

Ideal Use: Medical, School, Corporate Office, Religious facility, etc

VIDEO: <a href="https://youtu.be/YDeBZbUj1S8">https://youtu.be/YDeBZbUj1S8</a> (Highlight Link and Open in New Tab)

FOR SALE: \$12,900,000 or For Lease @\$37.50 per Sq.Ft. (Plus \$10 taxes)

Victor Weinberger 917-806-7040 or Akiva Teitz 718-644-4888