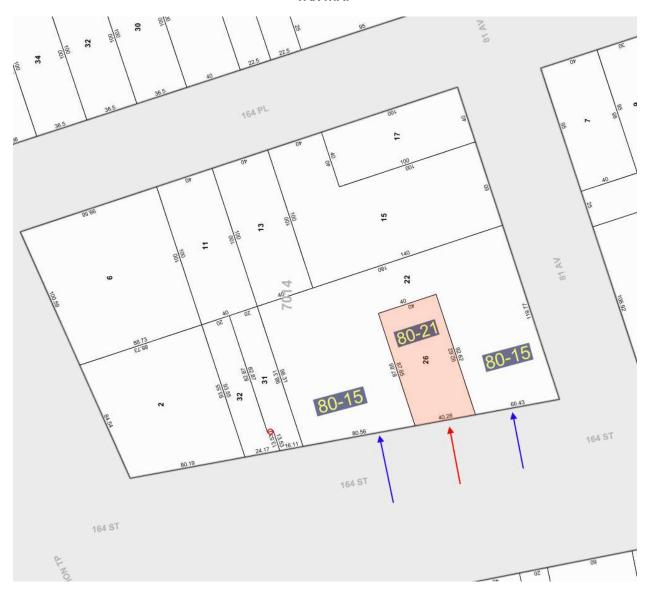

#### **BUILDING OVERVIEW: 80-15 164 ST**

| Address                    |                                                                                                                                                                                                                                                                                                                                                                                                                                                                                                                                                                                                                                                                                                                                                                                                                                                                                                                                                                                                                                                                                                                                                                                                                                                                                                                                                                                                                                                                                                                                                                                                                                                                                                                                                                                                                                                                                                                                                                                                                                                                                                                               | Building                    |                              |
|----------------------------|-------------------------------------------------------------------------------------------------------------------------------------------------------------------------------------------------------------------------------------------------------------------------------------------------------------------------------------------------------------------------------------------------------------------------------------------------------------------------------------------------------------------------------------------------------------------------------------------------------------------------------------------------------------------------------------------------------------------------------------------------------------------------------------------------------------------------------------------------------------------------------------------------------------------------------------------------------------------------------------------------------------------------------------------------------------------------------------------------------------------------------------------------------------------------------------------------------------------------------------------------------------------------------------------------------------------------------------------------------------------------------------------------------------------------------------------------------------------------------------------------------------------------------------------------------------------------------------------------------------------------------------------------------------------------------------------------------------------------------------------------------------------------------------------------------------------------------------------------------------------------------------------------------------------------------------------------------------------------------------------------------------------------------------------------------------------------------------------------------------------------------|-----------------------------|------------------------------|
| Primary address            | 80-15 164th St                                                                                                                                                                                                                                                                                                                                                                                                                                                                                                                                                                                                                                                                                                                                                                                                                                                                                                                                                                                                                                                                                                                                                                                                                                                                                                                                                                                                                                                                                                                                                                                                                                                                                                                                                                                                                                                                                                                                                                                                                                                                                                                | Building class              | Office Only 2-6 Stories (O2) |
| Alternate address(es)      | 164-01 81st Ave                                                                                                                                                                                                                                                                                                                                                                                                                                                                                                                                                                                                                                                                                                                                                                                                                                                                                                                                                                                                                                                                                                                                                                                                                                                                                                                                                                                                                                                                                                                                                                                                                                                                                                                                                                                                                                                                                                                                                                                                                                                                                                               | Square feet                 | 24,720                       |
| Zip code                   | 11432                                                                                                                                                                                                                                                                                                                                                                                                                                                                                                                                                                                                                                                                                                                                                                                                                                                                                                                                                                                                                                                                                                                                                                                                                                                                                                                                                                                                                                                                                                                                                                                                                                                                                                                                                                                                                                                                                                                                                                                                                                                                                                                         | Building dimensions         | 80 ft x 98.08 ft             |
| Neighborhood               | Fresh Meadows                                                                                                                                                                                                                                                                                                                                                                                                                                                                                                                                                                                                                                                                                                                                                                                                                                                                                                                                                                                                                                                                                                                                                                                                                                                                                                                                                                                                                                                                                                                                                                                                                                                                                                                                                                                                                                                                                                                                                                                                                                                                                                                 | Buildings on lot            | 1                            |
| Borough                    | Queens                                                                                                                                                                                                                                                                                                                                                                                                                                                                                                                                                                                                                                                                                                                                                                                                                                                                                                                                                                                                                                                                                                                                                                                                                                                                                                                                                                                                                                                                                                                                                                                                                                                                                                                                                                                                                                                                                                                                                                                                                                                                                                                        | Stories                     | 2                            |
| Block & lot                | 07014-0022                                                                                                                                                                                                                                                                                                                                                                                                                                                                                                                                                                                                                                                                                                                                                                                                                                                                                                                                                                                                                                                                                                                                                                                                                                                                                                                                                                                                                                                                                                                                                                                                                                                                                                                                                                                                                                                                                                                                                                                                                                                                                                                    | Roof height                 | 28 ft                        |
|                            |                                                                                                                                                                                                                                                                                                                                                                                                                                                                                                                                                                                                                                                                                                                                                                                                                                                                                                                                                                                                                                                                                                                                                                                                                                                                                                                                                                                                                                                                                                                                                                                                                                                                                                                                                                                                                                                                                                                                                                                                                                                                                                                               | Year built                  | 1968                         |
|                            |                                                                                                                                                                                                                                                                                                                                                                                                                                                                                                                                                                                                                                                                                                                                                                                                                                                                                                                                                                                                                                                                                                                                                                                                                                                                                                                                                                                                                                                                                                                                                                                                                                                                                                                                                                                                                                                                                                                                                                                                                                                                                                                               | Year last altered           | 2008                         |
|                            |                                                                                                                                                                                                                                                                                                                                                                                                                                                                                                                                                                                                                                                                                                                                                                                                                                                                                                                                                                                                                                                                                                                                                                                                                                                                                                                                                                                                                                                                                                                                                                                                                                                                                                                                                                                                                                                                                                                                                                                                                                                                                                                               | Structure type              | Miscellaneous office         |
|                            | 1                                                                                                                                                                                                                                                                                                                                                                                                                                                                                                                                                                                                                                                                                                                                                                                                                                                                                                                                                                                                                                                                                                                                                                                                                                                                                                                                                                                                                                                                                                                                                                                                                                                                                                                                                                                                                                                                                                                                                                                                                                                                                                                             | Grade                       | None                         |
|                            | Simulation of the state of the | Use                         |                              |
|                            |                                                                                                                                                                                                                                                                                                                                                                                                                                                                                                                                                                                                                                                                                                                                                                                                                                                                                                                                                                                                                                                                                                                                                                                                                                                                                                                                                                                                                                                                                                                                                                                                                                                                                                                                                                                                                                                                                                                                                                                                                                                                                                                               | Commercial units            | 1                            |
|                            |                                                                                                                                                                                                                                                                                                                                                                                                                                                                                                                                                                                                                                                                                                                                                                                                                                                                                                                                                                                                                                                                                                                                                                                                                                                                                                                                                                                                                                                                                                                                                                                                                                                                                                                                                                                                                                                                                                                                                                                                                                                                                                                               | Office sqft                 | 24,720                       |
|                            |                                                                                                                                                                                                                                                                                                                                                                                                                                                                                                                                                                                                                                                                                                                                                                                                                                                                                                                                                                                                                                                                                                                                                                                                                                                                                                                                                                                                                                                                                                                                                                                                                                                                                                                                                                                                                                                                                                                                                                                                                                                                                                                               | Certificate(s) of occupancy | 24,120                       |
| Property Taxes             |                                                                                                                                                                                                                                                                                                                                                                                                                                                                                                                                                                                                                                                                                                                                                                                                                                                                                                                                                                                                                                                                                                                                                                                                                                                                                                                                                                                                                                                                                                                                                                                                                                                                                                                                                                                                                                                                                                                                                                                                                                                                                                                               |                             |                              |
| Tax class                  | 4                                                                                                                                                                                                                                                                                                                                                                                                                                                                                                                                                                                                                                                                                                                                                                                                                                                                                                                                                                                                                                                                                                                                                                                                                                                                                                                                                                                                                                                                                                                                                                                                                                                                                                                                                                                                                                                                                                                                                                                                                                                                                                                             | Floor Area Ratio (FAR)      |                              |
| Property tax               | \$269,037                                                                                                                                                                                                                                                                                                                                                                                                                                                                                                                                                                                                                                                                                                                                                                                                                                                                                                                                                                                                                                                                                                                                                                                                                                                                                                                                                                                                                                                                                                                                                                                                                                                                                                                                                                                                                                                                                                                                                                                                                                                                                                                     | Residential FAR             | 0.75                         |
| Property tax tentative     | \$259,169                                                                                                                                                                                                                                                                                                                                                                                                                                                                                                                                                                                                                                                                                                                                                                                                                                                                                                                                                                                                                                                                                                                                                                                                                                                                                                                                                                                                                                                                                                                                                                                                                                                                                                                                                                                                                                                                                                                                                                                                                                                                                                                     | Facility FAR                | 2                            |
|                            |                                                                                                                                                                                                                                                                                                                                                                                                                                                                                                                                                                                                                                                                                                                                                                                                                                                                                                                                                                                                                                                                                                                                                                                                                                                                                                                                                                                                                                                                                                                                                                                                                                                                                                                                                                                                                                                                                                                                                                                                                                                                                                                               | FAR as built                | 1.55                         |
| Lot                        |                                                                                                                                                                                                                                                                                                                                                                                                                                                                                                                                                                                                                                                                                                                                                                                                                                                                                                                                                                                                                                                                                                                                                                                                                                                                                                                                                                                                                                                                                                                                                                                                                                                                                                                                                                                                                                                                                                                                                                                                                                                                                                                               | Allowed usable floor area   | 12,000                       |
| Lot saft                   | 16,000                                                                                                                                                                                                                                                                                                                                                                                                                                                                                                                                                                                                                                                                                                                                                                                                                                                                                                                                                                                                                                                                                                                                                                                                                                                                                                                                                                                                                                                                                                                                                                                                                                                                                                                                                                                                                                                                                                                                                                                                                                                                                                                        | Usable floor area as built  | 24,800                       |
| Lot sqrt<br>Lot dimensions | 140 ft x 119 ft                                                                                                                                                                                                                                                                                                                                                                                                                                                                                                                                                                                                                                                                                                                                                                                                                                                                                                                                                                                                                                                                                                                                                                                                                                                                                                                                                                                                                                                                                                                                                                                                                                                                                                                                                                                                                                                                                                                                                                                                                                                                                                               | Unused FAR                  | -12,800                      |
| Ground elevation           | 88 ft                                                                                                                                                                                                                                                                                                                                                                                                                                                                                                                                                                                                                                                                                                                                                                                                                                                                                                                                                                                                                                                                                                                                                                                                                                                                                                                                                                                                                                                                                                                                                                                                                                                                                                                                                                                                                                                                                                                                                                                                                                                                                                                         |                             |                              |
| Corner lot                 | No                                                                                                                                                                                                                                                                                                                                                                                                                                                                                                                                                                                                                                                                                                                                                                                                                                                                                                                                                                                                                                                                                                                                                                                                                                                                                                                                                                                                                                                                                                                                                                                                                                                                                                                                                                                                                                                                                                                                                                                                                                                                                                                            |                             |                              |
|                            |                                                                                                                                                                                                                                                                                                                                                                                                                                                                                                                                                                                                                                                                                                                                                                                                                                                                                                                                                                                                                                                                                                                                                                                                                                                                                                                                                                                                                                                                                                                                                                                                                                                                                                                                                                                                                                                                                                                                                                                                                                                                                                                               |                             |                              |
| Zoning                     |                                                                                                                                                                                                                                                                                                                                                                                                                                                                                                                                                                                                                                                                                                                                                                                                                                                                                                                                                                                                                                                                                                                                                                                                                                                                                                                                                                                                                                                                                                                                                                                                                                                                                                                                                                                                                                                                                                                                                                                                                                                                                                                               |                             |                              |
| Zoning districts           | R4, C1-3                                                                                                                                                                                                                                                                                                                                                                                                                                                                                                                                                                                                                                                                                                                                                                                                                                                                                                                                                                                                                                                                                                                                                                                                                                                                                                                                                                                                                                                                                                                                                                                                                                                                                                                                                                                                                                                                                                                                                                                                                                                                                                                      |                             |                              |
| Zoning map                 | 14c                                                                                                                                                                                                                                                                                                                                                                                                                                                                                                                                                                                                                                                                                                                                                                                                                                                                                                                                                                                                                                                                                                                                                                                                                                                                                                                                                                                                                                                                                                                                                                                                                                                                                                                                                                                                                                                                                                                                                                                                                                                                                                                           |                             |                              |