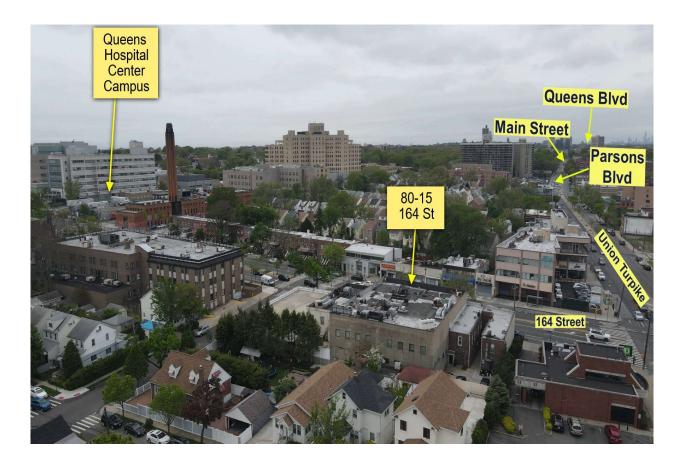

**Description:** 30,000 Sq.Ft. Medical Building with Parking: Located within 1 to 3 blocks to Kew Garden Hills, Fresh Meadows, Hillcrest and Jamaica. Situated near 2 Major Hospitals, St. John's University, Grand Central Parkway, schools, Airports. Public transportation, etc.