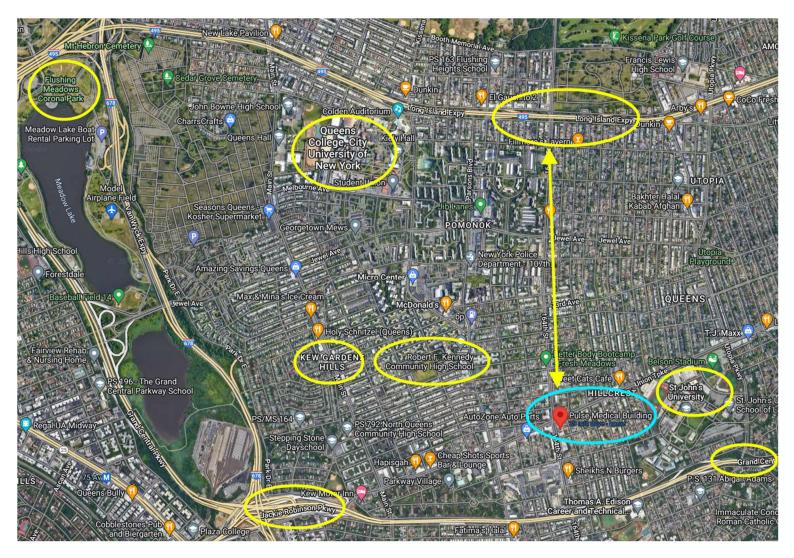

**Description:** 30,000 Sq.Ft. Medical Building with Parking: Located within 1 to 3 blocks to Kew Garden Hills, Fresh Meadows, Hillcrest and Jamaica. Situated near 2 Major Hospitals, St. John's University, Grand Central Parkway, schools, Airports. Public transportation, etc.