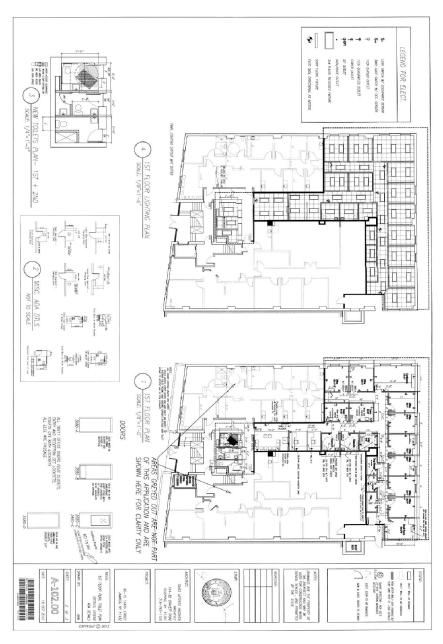

#### **BUILDING OVERVIEW: 80-15 164 ST**

| Address                    |                                                                                                                                                                                                                                                                                                                                                                                                                                                                                                                                                                                                                                                                                                                                                                                                                                                                                                                                                                                                                                                                                                                                                                                                                                                                                                                                                                                                                                                                                                                                                                                                                                                                                                                                                                                                                                                                                                                                                                                                                                                                                                                               | Building                    |                              |
|----------------------------|-------------------------------------------------------------------------------------------------------------------------------------------------------------------------------------------------------------------------------------------------------------------------------------------------------------------------------------------------------------------------------------------------------------------------------------------------------------------------------------------------------------------------------------------------------------------------------------------------------------------------------------------------------------------------------------------------------------------------------------------------------------------------------------------------------------------------------------------------------------------------------------------------------------------------------------------------------------------------------------------------------------------------------------------------------------------------------------------------------------------------------------------------------------------------------------------------------------------------------------------------------------------------------------------------------------------------------------------------------------------------------------------------------------------------------------------------------------------------------------------------------------------------------------------------------------------------------------------------------------------------------------------------------------------------------------------------------------------------------------------------------------------------------------------------------------------------------------------------------------------------------------------------------------------------------------------------------------------------------------------------------------------------------------------------------------------------------------------------------------------------------|-----------------------------|------------------------------|
| Primary address            | 80-15 164th St                                                                                                                                                                                                                                                                                                                                                                                                                                                                                                                                                                                                                                                                                                                                                                                                                                                                                                                                                                                                                                                                                                                                                                                                                                                                                                                                                                                                                                                                                                                                                                                                                                                                                                                                                                                                                                                                                                                                                                                                                                                                                                                | Building class              | Office Only 2-6 Stories (O2) |
| Alternate address(es)      | 164-01 81st Ave                                                                                                                                                                                                                                                                                                                                                                                                                                                                                                                                                                                                                                                                                                                                                                                                                                                                                                                                                                                                                                                                                                                                                                                                                                                                                                                                                                                                                                                                                                                                                                                                                                                                                                                                                                                                                                                                                                                                                                                                                                                                                                               | Square feet                 | 24,720                       |
| Zip code                   | 11432                                                                                                                                                                                                                                                                                                                                                                                                                                                                                                                                                                                                                                                                                                                                                                                                                                                                                                                                                                                                                                                                                                                                                                                                                                                                                                                                                                                                                                                                                                                                                                                                                                                                                                                                                                                                                                                                                                                                                                                                                                                                                                                         | Building dimensions         | 80 ft x 98.08 ft             |
| Neighborhood               | Fresh Meadows                                                                                                                                                                                                                                                                                                                                                                                                                                                                                                                                                                                                                                                                                                                                                                                                                                                                                                                                                                                                                                                                                                                                                                                                                                                                                                                                                                                                                                                                                                                                                                                                                                                                                                                                                                                                                                                                                                                                                                                                                                                                                                                 | Buildings on lot            | 1                            |
| Borough                    | Queens                                                                                                                                                                                                                                                                                                                                                                                                                                                                                                                                                                                                                                                                                                                                                                                                                                                                                                                                                                                                                                                                                                                                                                                                                                                                                                                                                                                                                                                                                                                                                                                                                                                                                                                                                                                                                                                                                                                                                                                                                                                                                                                        | Stories                     | 2                            |
| Block & lot                | 07014-0022                                                                                                                                                                                                                                                                                                                                                                                                                                                                                                                                                                                                                                                                                                                                                                                                                                                                                                                                                                                                                                                                                                                                                                                                                                                                                                                                                                                                                                                                                                                                                                                                                                                                                                                                                                                                                                                                                                                                                                                                                                                                                                                    | Roof height                 | 28 ft                        |
|                            |                                                                                                                                                                                                                                                                                                                                                                                                                                                                                                                                                                                                                                                                                                                                                                                                                                                                                                                                                                                                                                                                                                                                                                                                                                                                                                                                                                                                                                                                                                                                                                                                                                                                                                                                                                                                                                                                                                                                                                                                                                                                                                                               | Year built                  | 1968                         |
|                            |                                                                                                                                                                                                                                                                                                                                                                                                                                                                                                                                                                                                                                                                                                                                                                                                                                                                                                                                                                                                                                                                                                                                                                                                                                                                                                                                                                                                                                                                                                                                                                                                                                                                                                                                                                                                                                                                                                                                                                                                                                                                                                                               | Year last altered           | 2008                         |
|                            |                                                                                                                                                                                                                                                                                                                                                                                                                                                                                                                                                                                                                                                                                                                                                                                                                                                                                                                                                                                                                                                                                                                                                                                                                                                                                                                                                                                                                                                                                                                                                                                                                                                                                                                                                                                                                                                                                                                                                                                                                                                                                                                               | Structure type              | Miscellaneous office         |
|                            | 1                                                                                                                                                                                                                                                                                                                                                                                                                                                                                                                                                                                                                                                                                                                                                                                                                                                                                                                                                                                                                                                                                                                                                                                                                                                                                                                                                                                                                                                                                                                                                                                                                                                                                                                                                                                                                                                                                                                                                                                                                                                                                                                             | Grade                       | None                         |
|                            | Simulation of the state of the | Use                         |                              |
|                            |                                                                                                                                                                                                                                                                                                                                                                                                                                                                                                                                                                                                                                                                                                                                                                                                                                                                                                                                                                                                                                                                                                                                                                                                                                                                                                                                                                                                                                                                                                                                                                                                                                                                                                                                                                                                                                                                                                                                                                                                                                                                                                                               | Commercial units            | 1                            |
|                            |                                                                                                                                                                                                                                                                                                                                                                                                                                                                                                                                                                                                                                                                                                                                                                                                                                                                                                                                                                                                                                                                                                                                                                                                                                                                                                                                                                                                                                                                                                                                                                                                                                                                                                                                                                                                                                                                                                                                                                                                                                                                                                                               | Office sqft                 | 24,720                       |
|                            |                                                                                                                                                                                                                                                                                                                                                                                                                                                                                                                                                                                                                                                                                                                                                                                                                                                                                                                                                                                                                                                                                                                                                                                                                                                                                                                                                                                                                                                                                                                                                                                                                                                                                                                                                                                                                                                                                                                                                                                                                                                                                                                               | Certificate(s) of occupancy | 24,120                       |
| Property Taxes             |                                                                                                                                                                                                                                                                                                                                                                                                                                                                                                                                                                                                                                                                                                                                                                                                                                                                                                                                                                                                                                                                                                                                                                                                                                                                                                                                                                                                                                                                                                                                                                                                                                                                                                                                                                                                                                                                                                                                                                                                                                                                                                                               |                             |                              |
| Tax class                  | 4                                                                                                                                                                                                                                                                                                                                                                                                                                                                                                                                                                                                                                                                                                                                                                                                                                                                                                                                                                                                                                                                                                                                                                                                                                                                                                                                                                                                                                                                                                                                                                                                                                                                                                                                                                                                                                                                                                                                                                                                                                                                                                                             | Floor Area Ratio (FAR)      |                              |
| Property tax               | \$269,037                                                                                                                                                                                                                                                                                                                                                                                                                                                                                                                                                                                                                                                                                                                                                                                                                                                                                                                                                                                                                                                                                                                                                                                                                                                                                                                                                                                                                                                                                                                                                                                                                                                                                                                                                                                                                                                                                                                                                                                                                                                                                                                     | Residential FAR             | 0.75                         |
| Property tax tentative     | \$259,169                                                                                                                                                                                                                                                                                                                                                                                                                                                                                                                                                                                                                                                                                                                                                                                                                                                                                                                                                                                                                                                                                                                                                                                                                                                                                                                                                                                                                                                                                                                                                                                                                                                                                                                                                                                                                                                                                                                                                                                                                                                                                                                     | Facility FAR                | 2                            |
|                            |                                                                                                                                                                                                                                                                                                                                                                                                                                                                                                                                                                                                                                                                                                                                                                                                                                                                                                                                                                                                                                                                                                                                                                                                                                                                                                                                                                                                                                                                                                                                                                                                                                                                                                                                                                                                                                                                                                                                                                                                                                                                                                                               | FAR as built                | 1.55                         |
| Lot                        |                                                                                                                                                                                                                                                                                                                                                                                                                                                                                                                                                                                                                                                                                                                                                                                                                                                                                                                                                                                                                                                                                                                                                                                                                                                                                                                                                                                                                                                                                                                                                                                                                                                                                                                                                                                                                                                                                                                                                                                                                                                                                                                               | Allowed usable floor area   | 12,000                       |
| Lot saft                   | 16,000                                                                                                                                                                                                                                                                                                                                                                                                                                                                                                                                                                                                                                                                                                                                                                                                                                                                                                                                                                                                                                                                                                                                                                                                                                                                                                                                                                                                                                                                                                                                                                                                                                                                                                                                                                                                                                                                                                                                                                                                                                                                                                                        | Usable floor area as built  | 24,800                       |
| Lot sqrt<br>Lot dimensions | 140 ft x 119 ft                                                                                                                                                                                                                                                                                                                                                                                                                                                                                                                                                                                                                                                                                                                                                                                                                                                                                                                                                                                                                                                                                                                                                                                                                                                                                                                                                                                                                                                                                                                                                                                                                                                                                                                                                                                                                                                                                                                                                                                                                                                                                                               | Unused FAR                  | -12,800                      |
| Ground elevation           | 88 ft                                                                                                                                                                                                                                                                                                                                                                                                                                                                                                                                                                                                                                                                                                                                                                                                                                                                                                                                                                                                                                                                                                                                                                                                                                                                                                                                                                                                                                                                                                                                                                                                                                                                                                                                                                                                                                                                                                                                                                                                                                                                                                                         |                             |                              |
| Corner lot                 | No                                                                                                                                                                                                                                                                                                                                                                                                                                                                                                                                                                                                                                                                                                                                                                                                                                                                                                                                                                                                                                                                                                                                                                                                                                                                                                                                                                                                                                                                                                                                                                                                                                                                                                                                                                                                                                                                                                                                                                                                                                                                                                                            |                             |                              |
|                            |                                                                                                                                                                                                                                                                                                                                                                                                                                                                                                                                                                                                                                                                                                                                                                                                                                                                                                                                                                                                                                                                                                                                                                                                                                                                                                                                                                                                                                                                                                                                                                                                                                                                                                                                                                                                                                                                                                                                                                                                                                                                                                                               |                             |                              |
| Zoning                     |                                                                                                                                                                                                                                                                                                                                                                                                                                                                                                                                                                                                                                                                                                                                                                                                                                                                                                                                                                                                                                                                                                                                                                                                                                                                                                                                                                                                                                                                                                                                                                                                                                                                                                                                                                                                                                                                                                                                                                                                                                                                                                                               |                             |                              |
| Zoning districts           | R4, C1-3                                                                                                                                                                                                                                                                                                                                                                                                                                                                                                                                                                                                                                                                                                                                                                                                                                                                                                                                                                                                                                                                                                                                                                                                                                                                                                                                                                                                                                                                                                                                                                                                                                                                                                                                                                                                                                                                                                                                                                                                                                                                                                                      |                             |                              |
| Zoning map                 | 14c                                                                                                                                                                                                                                                                                                                                                                                                                                                                                                                                                                                                                                                                                                                                                                                                                                                                                                                                                                                                                                                                                                                                                                                                                                                                                                                                                                                                                                                                                                                                                                                                                                                                                                                                                                                                                                                                                                                                                                                                                                                                                                                           |                             |                              |