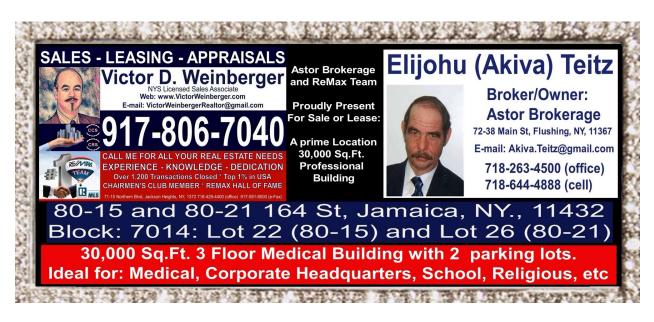

**Description:** 30,000 Sq.Ft. Medical Building with Parking: Located within 1 to 3 blocks to Kew Garden Hills, Fresh Meadows, Hillcrest and Jamaica. Situated near 2 Major Hospitals, St. John's University, Grand Central Parkway, schools, Airports. Public transportation, etc.

Ideal Use: Medical, School, Corporate Office, Religious facility, etc

VIDEO: <a href="https://youtu.be/YDeBZbUj1S8">https://youtu.be/YDeBZbUj1S8</a> (Highlight Link and Open in New Tab)

FOR SALE: \$12,900,000 or For Lease @\$37.50 per Sq.Ft. (Plus \$10 taxes)

Victor Weinberger 917-806-7040 or Akiva Teitz 718-644-4888