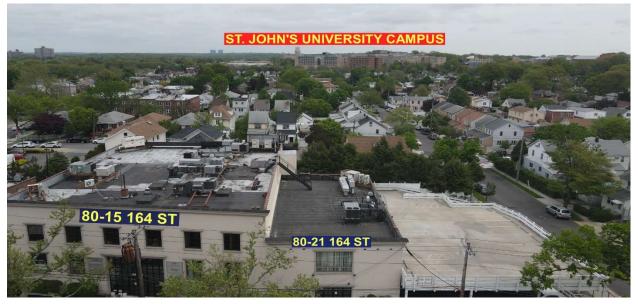

**Description:** 30,000 Sq.Ft. Medical Building with Parking: Located within 1 to 3 blocks to Kew Garden Hills, Fresh Meadows, Hillcrest and Jamaica. Situated near 2 Major Hospitals, St. John's University, Grand Central Parkway, schools, Airports. Public transportation, etc.