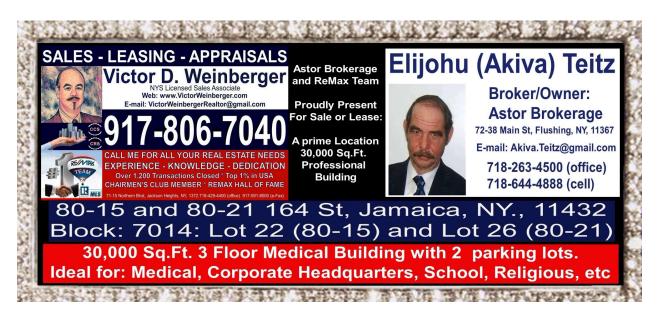

**Description:** 30,000 Sq.Ft. Medical Building with Parking: Located within 1 to 3 blocks to Kew Garden Hills, Fresh Meadows, Hillcrest and Jamaica. Situated near 2 Major Hospitals, St. John's University, Grand Central Parkway, schools, Airports. Public transportation, etc.

Ideal Use: Medical, School, Corporate Office, Religious facility, etc

VIDEO: <a href="https://youtu.be/YDeBZbUj1S8">https://youtu.be/YDeBZbUj1S8</a> (Highlight Link and Open in New Tab)

FOR SALE: \$12,900,000 or For Lease @\$37.50 per Sq.Ft. (Plus \$10 taxes)

Victor Weinberger 917-806-7040 or Akiva Teitz 718-644-4888