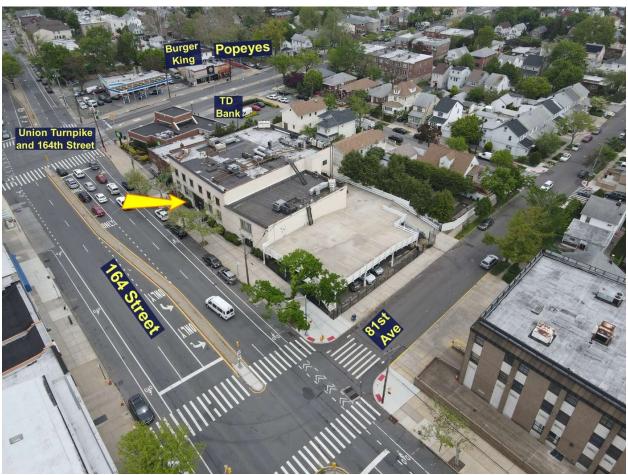

**Description:** 30,000 Sq.Ft. Medical Building with Parking: Located within 1 to 3 blocks to Kew Garden Hills, Fresh Meadows, Hillcrest and Jamaica. Situated near 2 Major Hospitals, St. John's University, Grand Central Parkway, schools, Airports. Public transportation, etc.