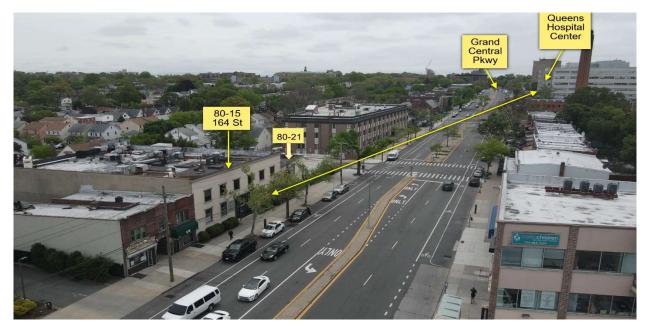

**Description:** 30,000 Sq.Ft. Medical Building with Parking: Located within 1 to 3 blocks to Kew Garden Hills, Fresh Meadows, Hillcrest and Jamaica. Situated near 2 Major Hospitals, St. John's University, Grand Central Parkway, schools, Airports. Public transportation, etc.