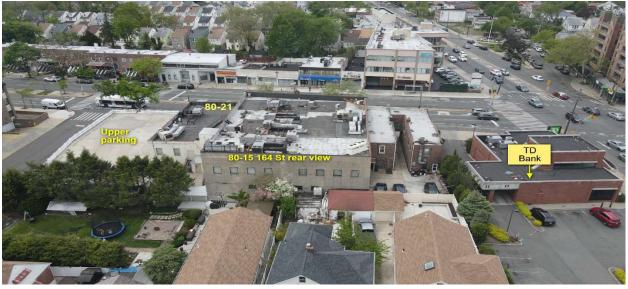

**Description:** 30,000 Sq.Ft. Medical Building with Parking: Located within 1 to 3 blocks to Kew Garden Hills, Fresh Meadows, Hillcrest and Jamaica. Situated near 2 Major Hospitals, St. John's University, Grand Central Parkway, schools, Airports. Public transportation, etc.