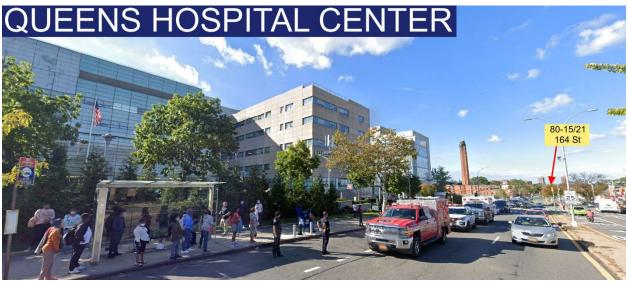

**Description:** 30,000 Sq.Ft. Medical Building with Parking: Located within 1 to 3 blocks to Kew Garden Hills, Fresh Meadows, Hillcrest and Jamaica. Situated near 2 Major Hospitals, St. John's University, Grand Central Parkway, schools, Airports. Public transportation, etc.