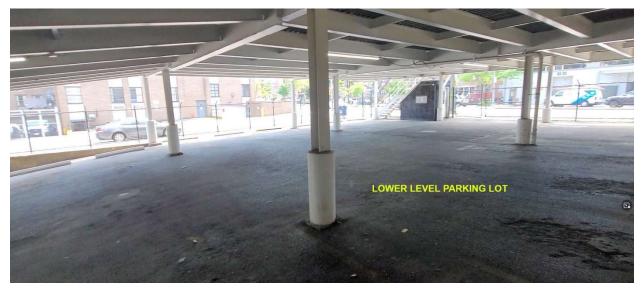

**Description:** 30,000 Sq.Ft. Medical Building with Parking: Located within 1 to 3 blocks to Kew Garden Hills, Fresh Meadows, Hillcrest and Jamaica. Situated near 2 Major Hospitals, St. John's University, Grand Central Parkway, schools, Airports. Public transportation, etc.