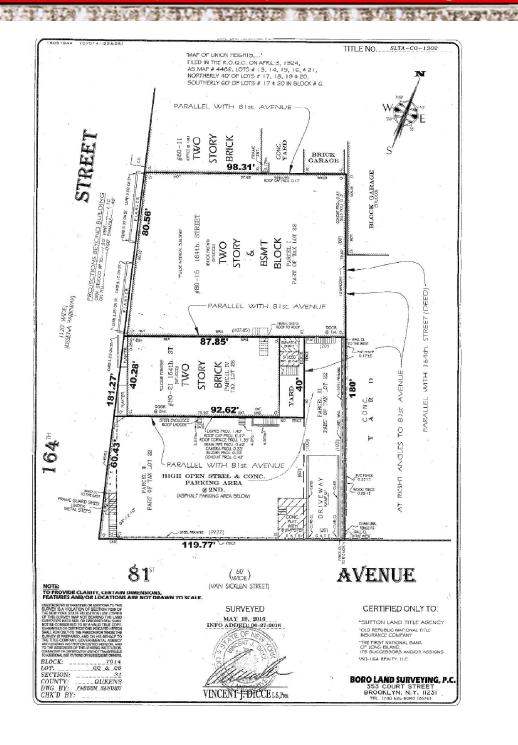

#### **BUILDING OVERVIEW: 80-15 164 ST**

| Address                    |                                                                                                                                                                                                                                                                                                                                                                                                                                                                                                                                                                                                                                                                                                                                                                                                                                                                                                                                                                                                                                                                                                                                                                                                                                                                                                                                                                                                                                                                                                                                                                                                                                                                                                                                                                                                                                                                                                                                                                                                                                                                                                                               | Building                    |                              |
|----------------------------|-------------------------------------------------------------------------------------------------------------------------------------------------------------------------------------------------------------------------------------------------------------------------------------------------------------------------------------------------------------------------------------------------------------------------------------------------------------------------------------------------------------------------------------------------------------------------------------------------------------------------------------------------------------------------------------------------------------------------------------------------------------------------------------------------------------------------------------------------------------------------------------------------------------------------------------------------------------------------------------------------------------------------------------------------------------------------------------------------------------------------------------------------------------------------------------------------------------------------------------------------------------------------------------------------------------------------------------------------------------------------------------------------------------------------------------------------------------------------------------------------------------------------------------------------------------------------------------------------------------------------------------------------------------------------------------------------------------------------------------------------------------------------------------------------------------------------------------------------------------------------------------------------------------------------------------------------------------------------------------------------------------------------------------------------------------------------------------------------------------------------------|-----------------------------|------------------------------|
| Primary address            | 80-15 164th St                                                                                                                                                                                                                                                                                                                                                                                                                                                                                                                                                                                                                                                                                                                                                                                                                                                                                                                                                                                                                                                                                                                                                                                                                                                                                                                                                                                                                                                                                                                                                                                                                                                                                                                                                                                                                                                                                                                                                                                                                                                                                                                | Building class              | Office Only 2-6 Stories (O2) |
| Alternate address(es)      | 164-01 81st Ave                                                                                                                                                                                                                                                                                                                                                                                                                                                                                                                                                                                                                                                                                                                                                                                                                                                                                                                                                                                                                                                                                                                                                                                                                                                                                                                                                                                                                                                                                                                                                                                                                                                                                                                                                                                                                                                                                                                                                                                                                                                                                                               | Square feet                 | 24,720                       |
| Zip code                   | 11432                                                                                                                                                                                                                                                                                                                                                                                                                                                                                                                                                                                                                                                                                                                                                                                                                                                                                                                                                                                                                                                                                                                                                                                                                                                                                                                                                                                                                                                                                                                                                                                                                                                                                                                                                                                                                                                                                                                                                                                                                                                                                                                         | Building dimensions         | 80 ft x 98.08 ft             |
| Neighborhood               | Fresh Meadows                                                                                                                                                                                                                                                                                                                                                                                                                                                                                                                                                                                                                                                                                                                                                                                                                                                                                                                                                                                                                                                                                                                                                                                                                                                                                                                                                                                                                                                                                                                                                                                                                                                                                                                                                                                                                                                                                                                                                                                                                                                                                                                 | Buildings on lot            | 1                            |
| Borough                    | Queens                                                                                                                                                                                                                                                                                                                                                                                                                                                                                                                                                                                                                                                                                                                                                                                                                                                                                                                                                                                                                                                                                                                                                                                                                                                                                                                                                                                                                                                                                                                                                                                                                                                                                                                                                                                                                                                                                                                                                                                                                                                                                                                        | Stories                     | 2                            |
| Block & lot                | 07014-0022                                                                                                                                                                                                                                                                                                                                                                                                                                                                                                                                                                                                                                                                                                                                                                                                                                                                                                                                                                                                                                                                                                                                                                                                                                                                                                                                                                                                                                                                                                                                                                                                                                                                                                                                                                                                                                                                                                                                                                                                                                                                                                                    | Roof height                 | 28 ft                        |
|                            |                                                                                                                                                                                                                                                                                                                                                                                                                                                                                                                                                                                                                                                                                                                                                                                                                                                                                                                                                                                                                                                                                                                                                                                                                                                                                                                                                                                                                                                                                                                                                                                                                                                                                                                                                                                                                                                                                                                                                                                                                                                                                                                               | Year built                  | 1968                         |
|                            |                                                                                                                                                                                                                                                                                                                                                                                                                                                                                                                                                                                                                                                                                                                                                                                                                                                                                                                                                                                                                                                                                                                                                                                                                                                                                                                                                                                                                                                                                                                                                                                                                                                                                                                                                                                                                                                                                                                                                                                                                                                                                                                               | Year last altered           | 2008                         |
|                            |                                                                                                                                                                                                                                                                                                                                                                                                                                                                                                                                                                                                                                                                                                                                                                                                                                                                                                                                                                                                                                                                                                                                                                                                                                                                                                                                                                                                                                                                                                                                                                                                                                                                                                                                                                                                                                                                                                                                                                                                                                                                                                                               | Structure type              | Miscellaneous office         |
|                            | 1                                                                                                                                                                                                                                                                                                                                                                                                                                                                                                                                                                                                                                                                                                                                                                                                                                                                                                                                                                                                                                                                                                                                                                                                                                                                                                                                                                                                                                                                                                                                                                                                                                                                                                                                                                                                                                                                                                                                                                                                                                                                                                                             | Grade                       | None                         |
|                            | Simulation of the state of the | Use                         |                              |
|                            |                                                                                                                                                                                                                                                                                                                                                                                                                                                                                                                                                                                                                                                                                                                                                                                                                                                                                                                                                                                                                                                                                                                                                                                                                                                                                                                                                                                                                                                                                                                                                                                                                                                                                                                                                                                                                                                                                                                                                                                                                                                                                                                               | Commercial units            | 1                            |
|                            |                                                                                                                                                                                                                                                                                                                                                                                                                                                                                                                                                                                                                                                                                                                                                                                                                                                                                                                                                                                                                                                                                                                                                                                                                                                                                                                                                                                                                                                                                                                                                                                                                                                                                                                                                                                                                                                                                                                                                                                                                                                                                                                               | Office sqft                 | 24,720                       |
|                            |                                                                                                                                                                                                                                                                                                                                                                                                                                                                                                                                                                                                                                                                                                                                                                                                                                                                                                                                                                                                                                                                                                                                                                                                                                                                                                                                                                                                                                                                                                                                                                                                                                                                                                                                                                                                                                                                                                                                                                                                                                                                                                                               | Certificate(s) of occupancy | 24,120                       |
| Property Taxes             |                                                                                                                                                                                                                                                                                                                                                                                                                                                                                                                                                                                                                                                                                                                                                                                                                                                                                                                                                                                                                                                                                                                                                                                                                                                                                                                                                                                                                                                                                                                                                                                                                                                                                                                                                                                                                                                                                                                                                                                                                                                                                                                               |                             |                              |
| Tax class                  | 4                                                                                                                                                                                                                                                                                                                                                                                                                                                                                                                                                                                                                                                                                                                                                                                                                                                                                                                                                                                                                                                                                                                                                                                                                                                                                                                                                                                                                                                                                                                                                                                                                                                                                                                                                                                                                                                                                                                                                                                                                                                                                                                             | Floor Area Ratio (FAR)      |                              |
| Property tax               | \$269,037                                                                                                                                                                                                                                                                                                                                                                                                                                                                                                                                                                                                                                                                                                                                                                                                                                                                                                                                                                                                                                                                                                                                                                                                                                                                                                                                                                                                                                                                                                                                                                                                                                                                                                                                                                                                                                                                                                                                                                                                                                                                                                                     | Residential FAR             | 0.75                         |
| Property tax tentative     | \$259,169                                                                                                                                                                                                                                                                                                                                                                                                                                                                                                                                                                                                                                                                                                                                                                                                                                                                                                                                                                                                                                                                                                                                                                                                                                                                                                                                                                                                                                                                                                                                                                                                                                                                                                                                                                                                                                                                                                                                                                                                                                                                                                                     | Facility FAR                | 2                            |
|                            |                                                                                                                                                                                                                                                                                                                                                                                                                                                                                                                                                                                                                                                                                                                                                                                                                                                                                                                                                                                                                                                                                                                                                                                                                                                                                                                                                                                                                                                                                                                                                                                                                                                                                                                                                                                                                                                                                                                                                                                                                                                                                                                               | FAR as built                | 1.55                         |
| Lot                        |                                                                                                                                                                                                                                                                                                                                                                                                                                                                                                                                                                                                                                                                                                                                                                                                                                                                                                                                                                                                                                                                                                                                                                                                                                                                                                                                                                                                                                                                                                                                                                                                                                                                                                                                                                                                                                                                                                                                                                                                                                                                                                                               | Allowed usable floor area   | 12,000                       |
| Lot saft                   | 16,000                                                                                                                                                                                                                                                                                                                                                                                                                                                                                                                                                                                                                                                                                                                                                                                                                                                                                                                                                                                                                                                                                                                                                                                                                                                                                                                                                                                                                                                                                                                                                                                                                                                                                                                                                                                                                                                                                                                                                                                                                                                                                                                        | Usable floor area as built  | 24,800                       |
| Lot sqrt<br>Lot dimensions | 140 ft x 119 ft                                                                                                                                                                                                                                                                                                                                                                                                                                                                                                                                                                                                                                                                                                                                                                                                                                                                                                                                                                                                                                                                                                                                                                                                                                                                                                                                                                                                                                                                                                                                                                                                                                                                                                                                                                                                                                                                                                                                                                                                                                                                                                               | Unused FAR                  | -12,800                      |
| Ground elevation           | 88 ft                                                                                                                                                                                                                                                                                                                                                                                                                                                                                                                                                                                                                                                                                                                                                                                                                                                                                                                                                                                                                                                                                                                                                                                                                                                                                                                                                                                                                                                                                                                                                                                                                                                                                                                                                                                                                                                                                                                                                                                                                                                                                                                         |                             |                              |
| Corner lot                 | No                                                                                                                                                                                                                                                                                                                                                                                                                                                                                                                                                                                                                                                                                                                                                                                                                                                                                                                                                                                                                                                                                                                                                                                                                                                                                                                                                                                                                                                                                                                                                                                                                                                                                                                                                                                                                                                                                                                                                                                                                                                                                                                            |                             |                              |
|                            |                                                                                                                                                                                                                                                                                                                                                                                                                                                                                                                                                                                                                                                                                                                                                                                                                                                                                                                                                                                                                                                                                                                                                                                                                                                                                                                                                                                                                                                                                                                                                                                                                                                                                                                                                                                                                                                                                                                                                                                                                                                                                                                               |                             |                              |
| Zoning                     |                                                                                                                                                                                                                                                                                                                                                                                                                                                                                                                                                                                                                                                                                                                                                                                                                                                                                                                                                                                                                                                                                                                                                                                                                                                                                                                                                                                                                                                                                                                                                                                                                                                                                                                                                                                                                                                                                                                                                                                                                                                                                                                               |                             |                              |
| Zoning districts           | R4, C1-3                                                                                                                                                                                                                                                                                                                                                                                                                                                                                                                                                                                                                                                                                                                                                                                                                                                                                                                                                                                                                                                                                                                                                                                                                                                                                                                                                                                                                                                                                                                                                                                                                                                                                                                                                                                                                                                                                                                                                                                                                                                                                                                      |                             |                              |
| Zoning map                 | 14c                                                                                                                                                                                                                                                                                                                                                                                                                                                                                                                                                                                                                                                                                                                                                                                                                                                                                                                                                                                                                                                                                                                                                                                                                                                                                                                                                                                                                                                                                                                                                                                                                                                                                                                                                                                                                                                                                                                                                                                                                                                                                                                           |                             |                              |