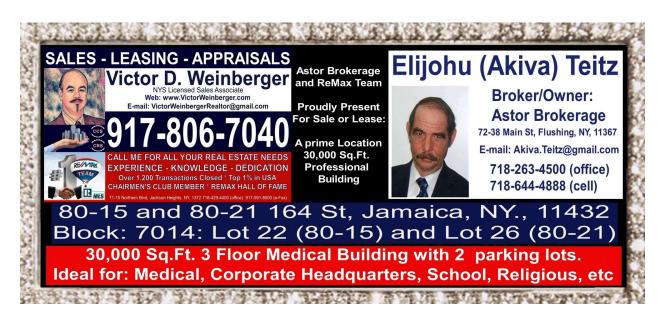

**Description:** 30,000 Sq.Ft. Medical Building with Parking: Located within 1 to 3 blocks to Kew Garden Hills, Fresh Meadows, Hillcrest and Jamaica. Situated near 2 Major Hospitals, St. John's University, Grand Central Parkway, schools, Airports. Public transportation, etc.

Ideal Use: Medical, School, Corporate Office, Religious facility, etc

VIDEO: <a href="https://youtu.be/YDeBZbUj1S8">https://youtu.be/YDeBZbUj1S8</a> (Highlight Link and Open in New Tab)

FOR SALE: \$12,900,000 or For Lease @\$37.50 per Sq.Ft. (Plus \$10 taxes)

Victor Weinberger 917-806-7040 or Akiva Teitz 718-644-4888