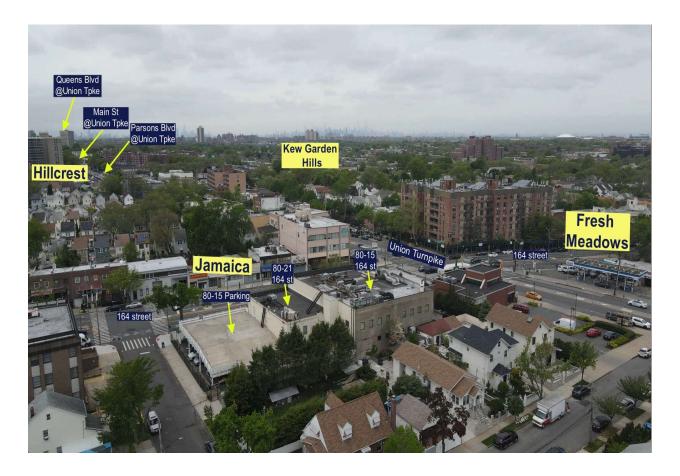

**Description:** 30,000 Sq.Ft. Medical Building with Parking: Located within 1 to 3 blocks to Kew Garden Hills, Fresh Meadows, Hillcrest and Jamaica. Situated near 2 Major Hospitals, St. John's University, Grand Central Parkway, schools, Airports. Public transportation, etc.