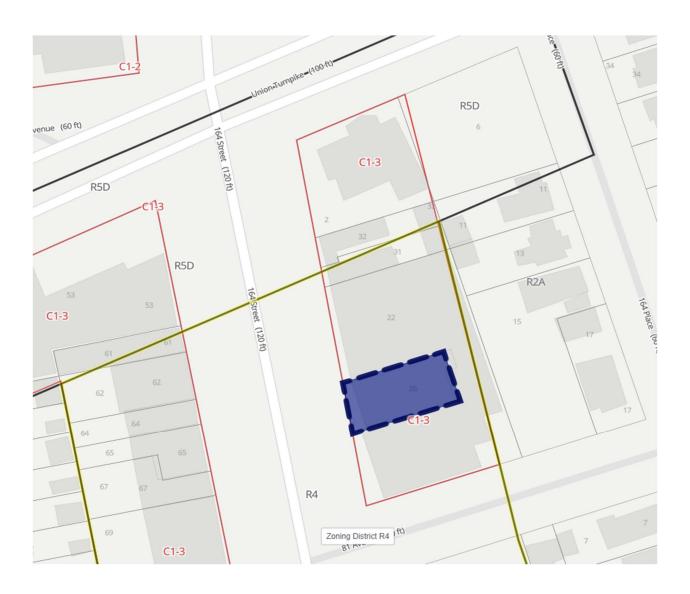

#### **BUILDING OVERVIEW: 80-15 164 ST**

| Address                    |                                                                                                                                                                                                                                                                                                                                                                                                                                                                                                                                                                                                                                                                                                                                                                                                                                                                                                                                                                                                                                                                                                                                                                                                                                                                                                                                                                                                                                                                                                                                                                                                                                                                                                                                                                                                                                                                                                                                                                                                                                                                                                                               | Building                    |                              |
|----------------------------|-------------------------------------------------------------------------------------------------------------------------------------------------------------------------------------------------------------------------------------------------------------------------------------------------------------------------------------------------------------------------------------------------------------------------------------------------------------------------------------------------------------------------------------------------------------------------------------------------------------------------------------------------------------------------------------------------------------------------------------------------------------------------------------------------------------------------------------------------------------------------------------------------------------------------------------------------------------------------------------------------------------------------------------------------------------------------------------------------------------------------------------------------------------------------------------------------------------------------------------------------------------------------------------------------------------------------------------------------------------------------------------------------------------------------------------------------------------------------------------------------------------------------------------------------------------------------------------------------------------------------------------------------------------------------------------------------------------------------------------------------------------------------------------------------------------------------------------------------------------------------------------------------------------------------------------------------------------------------------------------------------------------------------------------------------------------------------------------------------------------------------|-----------------------------|------------------------------|
| Primary address            | 80-15 164th St                                                                                                                                                                                                                                                                                                                                                                                                                                                                                                                                                                                                                                                                                                                                                                                                                                                                                                                                                                                                                                                                                                                                                                                                                                                                                                                                                                                                                                                                                                                                                                                                                                                                                                                                                                                                                                                                                                                                                                                                                                                                                                                | Building class              | Office Only 2-6 Stories (O2) |
| Alternate address(es)      | 164-01 81st Ave                                                                                                                                                                                                                                                                                                                                                                                                                                                                                                                                                                                                                                                                                                                                                                                                                                                                                                                                                                                                                                                                                                                                                                                                                                                                                                                                                                                                                                                                                                                                                                                                                                                                                                                                                                                                                                                                                                                                                                                                                                                                                                               | Square feet                 | 24,720                       |
| Zip code                   | 11432                                                                                                                                                                                                                                                                                                                                                                                                                                                                                                                                                                                                                                                                                                                                                                                                                                                                                                                                                                                                                                                                                                                                                                                                                                                                                                                                                                                                                                                                                                                                                                                                                                                                                                                                                                                                                                                                                                                                                                                                                                                                                                                         | Building dimensions         | 80 ft x 98.08 ft             |
| Neighborhood               | Fresh Meadows                                                                                                                                                                                                                                                                                                                                                                                                                                                                                                                                                                                                                                                                                                                                                                                                                                                                                                                                                                                                                                                                                                                                                                                                                                                                                                                                                                                                                                                                                                                                                                                                                                                                                                                                                                                                                                                                                                                                                                                                                                                                                                                 | Buildings on lot            | 1                            |
| Borough                    | Queens                                                                                                                                                                                                                                                                                                                                                                                                                                                                                                                                                                                                                                                                                                                                                                                                                                                                                                                                                                                                                                                                                                                                                                                                                                                                                                                                                                                                                                                                                                                                                                                                                                                                                                                                                                                                                                                                                                                                                                                                                                                                                                                        | Stories                     | 2                            |
| Block & lot                | 07014-0022                                                                                                                                                                                                                                                                                                                                                                                                                                                                                                                                                                                                                                                                                                                                                                                                                                                                                                                                                                                                                                                                                                                                                                                                                                                                                                                                                                                                                                                                                                                                                                                                                                                                                                                                                                                                                                                                                                                                                                                                                                                                                                                    | Roof height                 | 28 ft                        |
|                            |                                                                                                                                                                                                                                                                                                                                                                                                                                                                                                                                                                                                                                                                                                                                                                                                                                                                                                                                                                                                                                                                                                                                                                                                                                                                                                                                                                                                                                                                                                                                                                                                                                                                                                                                                                                                                                                                                                                                                                                                                                                                                                                               | Year built                  | 1968                         |
|                            |                                                                                                                                                                                                                                                                                                                                                                                                                                                                                                                                                                                                                                                                                                                                                                                                                                                                                                                                                                                                                                                                                                                                                                                                                                                                                                                                                                                                                                                                                                                                                                                                                                                                                                                                                                                                                                                                                                                                                                                                                                                                                                                               | Year last altered           | 2008                         |
|                            |                                                                                                                                                                                                                                                                                                                                                                                                                                                                                                                                                                                                                                                                                                                                                                                                                                                                                                                                                                                                                                                                                                                                                                                                                                                                                                                                                                                                                                                                                                                                                                                                                                                                                                                                                                                                                                                                                                                                                                                                                                                                                                                               | Structure type              | Miscellaneous office         |
|                            | 1                                                                                                                                                                                                                                                                                                                                                                                                                                                                                                                                                                                                                                                                                                                                                                                                                                                                                                                                                                                                                                                                                                                                                                                                                                                                                                                                                                                                                                                                                                                                                                                                                                                                                                                                                                                                                                                                                                                                                                                                                                                                                                                             | Grade                       | None                         |
|                            | Simulation of the state of the | Use                         |                              |
|                            |                                                                                                                                                                                                                                                                                                                                                                                                                                                                                                                                                                                                                                                                                                                                                                                                                                                                                                                                                                                                                                                                                                                                                                                                                                                                                                                                                                                                                                                                                                                                                                                                                                                                                                                                                                                                                                                                                                                                                                                                                                                                                                                               | Commercial units            | 1                            |
|                            |                                                                                                                                                                                                                                                                                                                                                                                                                                                                                                                                                                                                                                                                                                                                                                                                                                                                                                                                                                                                                                                                                                                                                                                                                                                                                                                                                                                                                                                                                                                                                                                                                                                                                                                                                                                                                                                                                                                                                                                                                                                                                                                               | Office sqft                 | 24,720                       |
|                            |                                                                                                                                                                                                                                                                                                                                                                                                                                                                                                                                                                                                                                                                                                                                                                                                                                                                                                                                                                                                                                                                                                                                                                                                                                                                                                                                                                                                                                                                                                                                                                                                                                                                                                                                                                                                                                                                                                                                                                                                                                                                                                                               | Certificate(s) of occupancy | 24,120                       |
| Property Taxes             |                                                                                                                                                                                                                                                                                                                                                                                                                                                                                                                                                                                                                                                                                                                                                                                                                                                                                                                                                                                                                                                                                                                                                                                                                                                                                                                                                                                                                                                                                                                                                                                                                                                                                                                                                                                                                                                                                                                                                                                                                                                                                                                               |                             |                              |
| Tax class                  | 4                                                                                                                                                                                                                                                                                                                                                                                                                                                                                                                                                                                                                                                                                                                                                                                                                                                                                                                                                                                                                                                                                                                                                                                                                                                                                                                                                                                                                                                                                                                                                                                                                                                                                                                                                                                                                                                                                                                                                                                                                                                                                                                             | Floor Area Ratio (FAR)      |                              |
| Property tax               | \$269,037                                                                                                                                                                                                                                                                                                                                                                                                                                                                                                                                                                                                                                                                                                                                                                                                                                                                                                                                                                                                                                                                                                                                                                                                                                                                                                                                                                                                                                                                                                                                                                                                                                                                                                                                                                                                                                                                                                                                                                                                                                                                                                                     | Residential FAR             | 0.75                         |
| Property tax tentative     | \$259,169                                                                                                                                                                                                                                                                                                                                                                                                                                                                                                                                                                                                                                                                                                                                                                                                                                                                                                                                                                                                                                                                                                                                                                                                                                                                                                                                                                                                                                                                                                                                                                                                                                                                                                                                                                                                                                                                                                                                                                                                                                                                                                                     | Facility FAR                | 2                            |
|                            |                                                                                                                                                                                                                                                                                                                                                                                                                                                                                                                                                                                                                                                                                                                                                                                                                                                                                                                                                                                                                                                                                                                                                                                                                                                                                                                                                                                                                                                                                                                                                                                                                                                                                                                                                                                                                                                                                                                                                                                                                                                                                                                               | FAR as built                | 1.55                         |
| Lot                        |                                                                                                                                                                                                                                                                                                                                                                                                                                                                                                                                                                                                                                                                                                                                                                                                                                                                                                                                                                                                                                                                                                                                                                                                                                                                                                                                                                                                                                                                                                                                                                                                                                                                                                                                                                                                                                                                                                                                                                                                                                                                                                                               | Allowed usable floor area   | 12,000                       |
| Lot saft                   | 16,000                                                                                                                                                                                                                                                                                                                                                                                                                                                                                                                                                                                                                                                                                                                                                                                                                                                                                                                                                                                                                                                                                                                                                                                                                                                                                                                                                                                                                                                                                                                                                                                                                                                                                                                                                                                                                                                                                                                                                                                                                                                                                                                        | Usable floor area as built  | 24,800                       |
| Lot sqrt<br>Lot dimensions | 140 ft x 119 ft                                                                                                                                                                                                                                                                                                                                                                                                                                                                                                                                                                                                                                                                                                                                                                                                                                                                                                                                                                                                                                                                                                                                                                                                                                                                                                                                                                                                                                                                                                                                                                                                                                                                                                                                                                                                                                                                                                                                                                                                                                                                                                               | Unused FAR                  | -12,800                      |
| Ground elevation           | 88 ft                                                                                                                                                                                                                                                                                                                                                                                                                                                                                                                                                                                                                                                                                                                                                                                                                                                                                                                                                                                                                                                                                                                                                                                                                                                                                                                                                                                                                                                                                                                                                                                                                                                                                                                                                                                                                                                                                                                                                                                                                                                                                                                         |                             |                              |
| Corner lot                 | No                                                                                                                                                                                                                                                                                                                                                                                                                                                                                                                                                                                                                                                                                                                                                                                                                                                                                                                                                                                                                                                                                                                                                                                                                                                                                                                                                                                                                                                                                                                                                                                                                                                                                                                                                                                                                                                                                                                                                                                                                                                                                                                            |                             |                              |
|                            |                                                                                                                                                                                                                                                                                                                                                                                                                                                                                                                                                                                                                                                                                                                                                                                                                                                                                                                                                                                                                                                                                                                                                                                                                                                                                                                                                                                                                                                                                                                                                                                                                                                                                                                                                                                                                                                                                                                                                                                                                                                                                                                               |                             |                              |
| Zoning                     |                                                                                                                                                                                                                                                                                                                                                                                                                                                                                                                                                                                                                                                                                                                                                                                                                                                                                                                                                                                                                                                                                                                                                                                                                                                                                                                                                                                                                                                                                                                                                                                                                                                                                                                                                                                                                                                                                                                                                                                                                                                                                                                               |                             |                              |
| Zoning districts           | R4, C1-3                                                                                                                                                                                                                                                                                                                                                                                                                                                                                                                                                                                                                                                                                                                                                                                                                                                                                                                                                                                                                                                                                                                                                                                                                                                                                                                                                                                                                                                                                                                                                                                                                                                                                                                                                                                                                                                                                                                                                                                                                                                                                                                      |                             |                              |
| Zoning map                 | 14c                                                                                                                                                                                                                                                                                                                                                                                                                                                                                                                                                                                                                                                                                                                                                                                                                                                                                                                                                                                                                                                                                                                                                                                                                                                                                                                                                                                                                                                                                                                                                                                                                                                                                                                                                                                                                                                                                                                                                                                                                                                                                                                           |                             |                              |