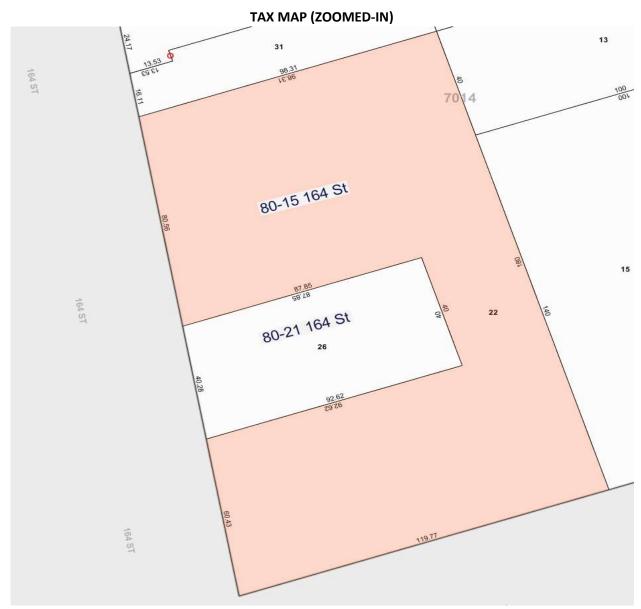

#### **BUILDING OVERVIEW: 80-15 164 ST**

| Address                    |                                                                                                                                                                                                                                                                                                                                                                                                                                                                                                                                                                                                                                                                                                                                                                                                                                                                                                                                                                                                                                                                                                                                                                                                                                                                                                                                                                                                                                                                                                                                                                                                                                                                                                                                                                                                                                                                                                                                                                                                                                                                                                                               | Building                    |                              |
|----------------------------|-------------------------------------------------------------------------------------------------------------------------------------------------------------------------------------------------------------------------------------------------------------------------------------------------------------------------------------------------------------------------------------------------------------------------------------------------------------------------------------------------------------------------------------------------------------------------------------------------------------------------------------------------------------------------------------------------------------------------------------------------------------------------------------------------------------------------------------------------------------------------------------------------------------------------------------------------------------------------------------------------------------------------------------------------------------------------------------------------------------------------------------------------------------------------------------------------------------------------------------------------------------------------------------------------------------------------------------------------------------------------------------------------------------------------------------------------------------------------------------------------------------------------------------------------------------------------------------------------------------------------------------------------------------------------------------------------------------------------------------------------------------------------------------------------------------------------------------------------------------------------------------------------------------------------------------------------------------------------------------------------------------------------------------------------------------------------------------------------------------------------------|-----------------------------|------------------------------|
| Primary address            | 80-15 164th St                                                                                                                                                                                                                                                                                                                                                                                                                                                                                                                                                                                                                                                                                                                                                                                                                                                                                                                                                                                                                                                                                                                                                                                                                                                                                                                                                                                                                                                                                                                                                                                                                                                                                                                                                                                                                                                                                                                                                                                                                                                                                                                | Building class              | Office Only 2-6 Stories (O2) |
| Alternate address(es)      | 164-01 81st Ave                                                                                                                                                                                                                                                                                                                                                                                                                                                                                                                                                                                                                                                                                                                                                                                                                                                                                                                                                                                                                                                                                                                                                                                                                                                                                                                                                                                                                                                                                                                                                                                                                                                                                                                                                                                                                                                                                                                                                                                                                                                                                                               | Square feet                 | 24,720                       |
| Zip code                   | 11432                                                                                                                                                                                                                                                                                                                                                                                                                                                                                                                                                                                                                                                                                                                                                                                                                                                                                                                                                                                                                                                                                                                                                                                                                                                                                                                                                                                                                                                                                                                                                                                                                                                                                                                                                                                                                                                                                                                                                                                                                                                                                                                         | Building dimensions         | 80 ft x 98.08 ft             |
| Neighborhood               | Fresh Meadows                                                                                                                                                                                                                                                                                                                                                                                                                                                                                                                                                                                                                                                                                                                                                                                                                                                                                                                                                                                                                                                                                                                                                                                                                                                                                                                                                                                                                                                                                                                                                                                                                                                                                                                                                                                                                                                                                                                                                                                                                                                                                                                 | Buildings on lot            | 1                            |
| Borough                    | Queens                                                                                                                                                                                                                                                                                                                                                                                                                                                                                                                                                                                                                                                                                                                                                                                                                                                                                                                                                                                                                                                                                                                                                                                                                                                                                                                                                                                                                                                                                                                                                                                                                                                                                                                                                                                                                                                                                                                                                                                                                                                                                                                        | Stories                     | 2                            |
| Block & lot                | 07014-0022                                                                                                                                                                                                                                                                                                                                                                                                                                                                                                                                                                                                                                                                                                                                                                                                                                                                                                                                                                                                                                                                                                                                                                                                                                                                                                                                                                                                                                                                                                                                                                                                                                                                                                                                                                                                                                                                                                                                                                                                                                                                                                                    | Roof height                 | 28 ft                        |
|                            |                                                                                                                                                                                                                                                                                                                                                                                                                                                                                                                                                                                                                                                                                                                                                                                                                                                                                                                                                                                                                                                                                                                                                                                                                                                                                                                                                                                                                                                                                                                                                                                                                                                                                                                                                                                                                                                                                                                                                                                                                                                                                                                               | Year built                  | 1968                         |
|                            |                                                                                                                                                                                                                                                                                                                                                                                                                                                                                                                                                                                                                                                                                                                                                                                                                                                                                                                                                                                                                                                                                                                                                                                                                                                                                                                                                                                                                                                                                                                                                                                                                                                                                                                                                                                                                                                                                                                                                                                                                                                                                                                               | Year last altered           | 2008                         |
|                            |                                                                                                                                                                                                                                                                                                                                                                                                                                                                                                                                                                                                                                                                                                                                                                                                                                                                                                                                                                                                                                                                                                                                                                                                                                                                                                                                                                                                                                                                                                                                                                                                                                                                                                                                                                                                                                                                                                                                                                                                                                                                                                                               | Structure type              | Miscellaneous office         |
|                            | 1                                                                                                                                                                                                                                                                                                                                                                                                                                                                                                                                                                                                                                                                                                                                                                                                                                                                                                                                                                                                                                                                                                                                                                                                                                                                                                                                                                                                                                                                                                                                                                                                                                                                                                                                                                                                                                                                                                                                                                                                                                                                                                                             | Grade                       | None                         |
|                            | Simulation of the state of the | Use                         |                              |
|                            |                                                                                                                                                                                                                                                                                                                                                                                                                                                                                                                                                                                                                                                                                                                                                                                                                                                                                                                                                                                                                                                                                                                                                                                                                                                                                                                                                                                                                                                                                                                                                                                                                                                                                                                                                                                                                                                                                                                                                                                                                                                                                                                               | Commercial units            | 1                            |
|                            |                                                                                                                                                                                                                                                                                                                                                                                                                                                                                                                                                                                                                                                                                                                                                                                                                                                                                                                                                                                                                                                                                                                                                                                                                                                                                                                                                                                                                                                                                                                                                                                                                                                                                                                                                                                                                                                                                                                                                                                                                                                                                                                               | Office sqft                 | 24,720                       |
|                            |                                                                                                                                                                                                                                                                                                                                                                                                                                                                                                                                                                                                                                                                                                                                                                                                                                                                                                                                                                                                                                                                                                                                                                                                                                                                                                                                                                                                                                                                                                                                                                                                                                                                                                                                                                                                                                                                                                                                                                                                                                                                                                                               | Certificate(s) of occupancy | 24,120                       |
| Property Taxes             |                                                                                                                                                                                                                                                                                                                                                                                                                                                                                                                                                                                                                                                                                                                                                                                                                                                                                                                                                                                                                                                                                                                                                                                                                                                                                                                                                                                                                                                                                                                                                                                                                                                                                                                                                                                                                                                                                                                                                                                                                                                                                                                               |                             |                              |
| Tax class                  | 4                                                                                                                                                                                                                                                                                                                                                                                                                                                                                                                                                                                                                                                                                                                                                                                                                                                                                                                                                                                                                                                                                                                                                                                                                                                                                                                                                                                                                                                                                                                                                                                                                                                                                                                                                                                                                                                                                                                                                                                                                                                                                                                             | Floor Area Ratio (FAR)      |                              |
| Property tax               | \$269,037                                                                                                                                                                                                                                                                                                                                                                                                                                                                                                                                                                                                                                                                                                                                                                                                                                                                                                                                                                                                                                                                                                                                                                                                                                                                                                                                                                                                                                                                                                                                                                                                                                                                                                                                                                                                                                                                                                                                                                                                                                                                                                                     | Residential FAR             | 0.75                         |
| Property tax tentative     | \$259,169                                                                                                                                                                                                                                                                                                                                                                                                                                                                                                                                                                                                                                                                                                                                                                                                                                                                                                                                                                                                                                                                                                                                                                                                                                                                                                                                                                                                                                                                                                                                                                                                                                                                                                                                                                                                                                                                                                                                                                                                                                                                                                                     | Facility FAR                | 2                            |
|                            |                                                                                                                                                                                                                                                                                                                                                                                                                                                                                                                                                                                                                                                                                                                                                                                                                                                                                                                                                                                                                                                                                                                                                                                                                                                                                                                                                                                                                                                                                                                                                                                                                                                                                                                                                                                                                                                                                                                                                                                                                                                                                                                               | FAR as built                | 1.55                         |
| Lot                        |                                                                                                                                                                                                                                                                                                                                                                                                                                                                                                                                                                                                                                                                                                                                                                                                                                                                                                                                                                                                                                                                                                                                                                                                                                                                                                                                                                                                                                                                                                                                                                                                                                                                                                                                                                                                                                                                                                                                                                                                                                                                                                                               | Allowed usable floor area   | 12,000                       |
| Lot saft                   | 16,000                                                                                                                                                                                                                                                                                                                                                                                                                                                                                                                                                                                                                                                                                                                                                                                                                                                                                                                                                                                                                                                                                                                                                                                                                                                                                                                                                                                                                                                                                                                                                                                                                                                                                                                                                                                                                                                                                                                                                                                                                                                                                                                        | Usable floor area as built  | 24,800                       |
| Lot sqrt<br>Lot dimensions | 140 ft x 119 ft                                                                                                                                                                                                                                                                                                                                                                                                                                                                                                                                                                                                                                                                                                                                                                                                                                                                                                                                                                                                                                                                                                                                                                                                                                                                                                                                                                                                                                                                                                                                                                                                                                                                                                                                                                                                                                                                                                                                                                                                                                                                                                               | Unused FAR                  | -12,800                      |
| Ground elevation           | 88 ft                                                                                                                                                                                                                                                                                                                                                                                                                                                                                                                                                                                                                                                                                                                                                                                                                                                                                                                                                                                                                                                                                                                                                                                                                                                                                                                                                                                                                                                                                                                                                                                                                                                                                                                                                                                                                                                                                                                                                                                                                                                                                                                         |                             |                              |
| Corner lot                 | No                                                                                                                                                                                                                                                                                                                                                                                                                                                                                                                                                                                                                                                                                                                                                                                                                                                                                                                                                                                                                                                                                                                                                                                                                                                                                                                                                                                                                                                                                                                                                                                                                                                                                                                                                                                                                                                                                                                                                                                                                                                                                                                            |                             |                              |
|                            |                                                                                                                                                                                                                                                                                                                                                                                                                                                                                                                                                                                                                                                                                                                                                                                                                                                                                                                                                                                                                                                                                                                                                                                                                                                                                                                                                                                                                                                                                                                                                                                                                                                                                                                                                                                                                                                                                                                                                                                                                                                                                                                               |                             |                              |
| Zoning                     |                                                                                                                                                                                                                                                                                                                                                                                                                                                                                                                                                                                                                                                                                                                                                                                                                                                                                                                                                                                                                                                                                                                                                                                                                                                                                                                                                                                                                                                                                                                                                                                                                                                                                                                                                                                                                                                                                                                                                                                                                                                                                                                               |                             |                              |
| Zoning districts           | R4, C1-3                                                                                                                                                                                                                                                                                                                                                                                                                                                                                                                                                                                                                                                                                                                                                                                                                                                                                                                                                                                                                                                                                                                                                                                                                                                                                                                                                                                                                                                                                                                                                                                                                                                                                                                                                                                                                                                                                                                                                                                                                                                                                                                      |                             |                              |
| Zoning map                 | 14c                                                                                                                                                                                                                                                                                                                                                                                                                                                                                                                                                                                                                                                                                                                                                                                                                                                                                                                                                                                                                                                                                                                                                                                                                                                                                                                                                                                                                                                                                                                                                                                                                                                                                                                                                                                                                                                                                                                                                                                                                                                                                                                           |                             |                              |