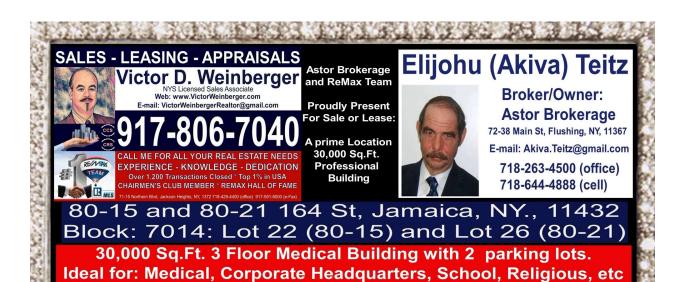

**Description:** 30,000 Sq.Ft. Medical Building with Parking: Located within 1 to 3 blocks to Kew Garden Hills, Fresh Meadows, Hillcrest and Jamaica. Situated near 2 Major Hospitals, St. John's University, Grand Central Parkway, schools, Airports. Public transportation, etc.

Ideal Use: Medical, School, Corporate Office, Religious facility, etc

VIDEO: <a href="https://youtu.be/YDeBZbUj1S8">https://youtu.be/YDeBZbUj1S8</a> (Highlight Link and Open in New Tab)

FOR SALE: \$12,900,000 or For Lease @\$37.50 per Sq.Ft. (Plus \$10 taxes)

Victor Weinberger 917-806-7040 or Akiva Teitz 718-644-4888