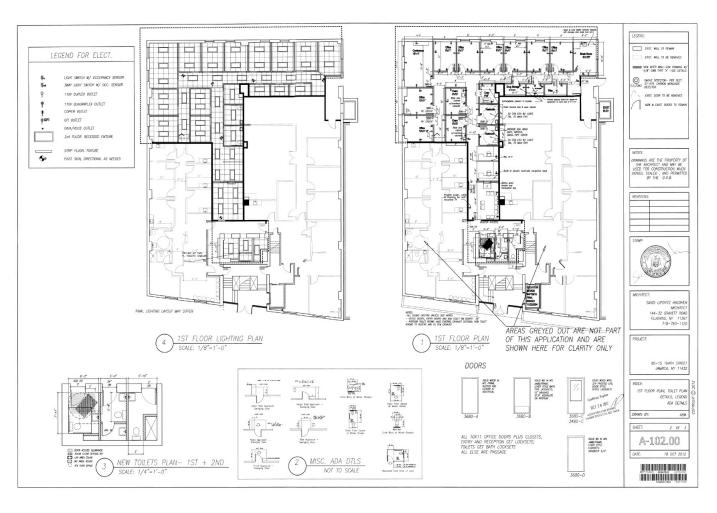

#### **BUILDING OVERVIEW: 80-15 164 ST**

| Address                    |                                                                                                                                                                                                                                                                                                                                                                                                                                                                                                                                                                                                                                                                                                                                                                                                                                                                                                                                                                                                                                                                                                                                                                                                                                                                                                                                                                                                                                                                                                                                                                                                                                                                                                                                                                                                                                                                                                                                                                                                                                                                                                                               | Building                    |                              |
|----------------------------|-------------------------------------------------------------------------------------------------------------------------------------------------------------------------------------------------------------------------------------------------------------------------------------------------------------------------------------------------------------------------------------------------------------------------------------------------------------------------------------------------------------------------------------------------------------------------------------------------------------------------------------------------------------------------------------------------------------------------------------------------------------------------------------------------------------------------------------------------------------------------------------------------------------------------------------------------------------------------------------------------------------------------------------------------------------------------------------------------------------------------------------------------------------------------------------------------------------------------------------------------------------------------------------------------------------------------------------------------------------------------------------------------------------------------------------------------------------------------------------------------------------------------------------------------------------------------------------------------------------------------------------------------------------------------------------------------------------------------------------------------------------------------------------------------------------------------------------------------------------------------------------------------------------------------------------------------------------------------------------------------------------------------------------------------------------------------------------------------------------------------------|-----------------------------|------------------------------|
| Primary address            | 80-15 164th St                                                                                                                                                                                                                                                                                                                                                                                                                                                                                                                                                                                                                                                                                                                                                                                                                                                                                                                                                                                                                                                                                                                                                                                                                                                                                                                                                                                                                                                                                                                                                                                                                                                                                                                                                                                                                                                                                                                                                                                                                                                                                                                | Building class              | Office Only 2-6 Stories (O2) |
| Alternate address(es)      | 164-01 81st Ave                                                                                                                                                                                                                                                                                                                                                                                                                                                                                                                                                                                                                                                                                                                                                                                                                                                                                                                                                                                                                                                                                                                                                                                                                                                                                                                                                                                                                                                                                                                                                                                                                                                                                                                                                                                                                                                                                                                                                                                                                                                                                                               | Square feet                 | 24,720                       |
| Zip code                   | 11432                                                                                                                                                                                                                                                                                                                                                                                                                                                                                                                                                                                                                                                                                                                                                                                                                                                                                                                                                                                                                                                                                                                                                                                                                                                                                                                                                                                                                                                                                                                                                                                                                                                                                                                                                                                                                                                                                                                                                                                                                                                                                                                         | Building dimensions         | 80 ft x 98.08 ft             |
| Neighborhood               | Fresh Meadows                                                                                                                                                                                                                                                                                                                                                                                                                                                                                                                                                                                                                                                                                                                                                                                                                                                                                                                                                                                                                                                                                                                                                                                                                                                                                                                                                                                                                                                                                                                                                                                                                                                                                                                                                                                                                                                                                                                                                                                                                                                                                                                 | Buildings on lot            | 1                            |
| Borough                    | Queens                                                                                                                                                                                                                                                                                                                                                                                                                                                                                                                                                                                                                                                                                                                                                                                                                                                                                                                                                                                                                                                                                                                                                                                                                                                                                                                                                                                                                                                                                                                                                                                                                                                                                                                                                                                                                                                                                                                                                                                                                                                                                                                        | Stories                     | 2                            |
| Block & lot                | 07014-0022                                                                                                                                                                                                                                                                                                                                                                                                                                                                                                                                                                                                                                                                                                                                                                                                                                                                                                                                                                                                                                                                                                                                                                                                                                                                                                                                                                                                                                                                                                                                                                                                                                                                                                                                                                                                                                                                                                                                                                                                                                                                                                                    | Roof height                 | 28 ft                        |
|                            |                                                                                                                                                                                                                                                                                                                                                                                                                                                                                                                                                                                                                                                                                                                                                                                                                                                                                                                                                                                                                                                                                                                                                                                                                                                                                                                                                                                                                                                                                                                                                                                                                                                                                                                                                                                                                                                                                                                                                                                                                                                                                                                               | Year built                  | 1968                         |
|                            |                                                                                                                                                                                                                                                                                                                                                                                                                                                                                                                                                                                                                                                                                                                                                                                                                                                                                                                                                                                                                                                                                                                                                                                                                                                                                                                                                                                                                                                                                                                                                                                                                                                                                                                                                                                                                                                                                                                                                                                                                                                                                                                               | Year last altered           | 2008                         |
|                            |                                                                                                                                                                                                                                                                                                                                                                                                                                                                                                                                                                                                                                                                                                                                                                                                                                                                                                                                                                                                                                                                                                                                                                                                                                                                                                                                                                                                                                                                                                                                                                                                                                                                                                                                                                                                                                                                                                                                                                                                                                                                                                                               | Structure type              | Miscellaneous office         |
|                            | 1                                                                                                                                                                                                                                                                                                                                                                                                                                                                                                                                                                                                                                                                                                                                                                                                                                                                                                                                                                                                                                                                                                                                                                                                                                                                                                                                                                                                                                                                                                                                                                                                                                                                                                                                                                                                                                                                                                                                                                                                                                                                                                                             | Grade                       | None                         |
|                            | Simulation of the state of the | Use                         |                              |
|                            |                                                                                                                                                                                                                                                                                                                                                                                                                                                                                                                                                                                                                                                                                                                                                                                                                                                                                                                                                                                                                                                                                                                                                                                                                                                                                                                                                                                                                                                                                                                                                                                                                                                                                                                                                                                                                                                                                                                                                                                                                                                                                                                               | Commercial units            | 1                            |
|                            |                                                                                                                                                                                                                                                                                                                                                                                                                                                                                                                                                                                                                                                                                                                                                                                                                                                                                                                                                                                                                                                                                                                                                                                                                                                                                                                                                                                                                                                                                                                                                                                                                                                                                                                                                                                                                                                                                                                                                                                                                                                                                                                               | Office sqft                 | 24,720                       |
|                            |                                                                                                                                                                                                                                                                                                                                                                                                                                                                                                                                                                                                                                                                                                                                                                                                                                                                                                                                                                                                                                                                                                                                                                                                                                                                                                                                                                                                                                                                                                                                                                                                                                                                                                                                                                                                                                                                                                                                                                                                                                                                                                                               | Certificate(s) of occupancy | 24,120                       |
| Property Taxes             |                                                                                                                                                                                                                                                                                                                                                                                                                                                                                                                                                                                                                                                                                                                                                                                                                                                                                                                                                                                                                                                                                                                                                                                                                                                                                                                                                                                                                                                                                                                                                                                                                                                                                                                                                                                                                                                                                                                                                                                                                                                                                                                               |                             |                              |
| Tax class                  | 4                                                                                                                                                                                                                                                                                                                                                                                                                                                                                                                                                                                                                                                                                                                                                                                                                                                                                                                                                                                                                                                                                                                                                                                                                                                                                                                                                                                                                                                                                                                                                                                                                                                                                                                                                                                                                                                                                                                                                                                                                                                                                                                             | Floor Area Ratio (FAR)      |                              |
| Property tax               | \$269,037                                                                                                                                                                                                                                                                                                                                                                                                                                                                                                                                                                                                                                                                                                                                                                                                                                                                                                                                                                                                                                                                                                                                                                                                                                                                                                                                                                                                                                                                                                                                                                                                                                                                                                                                                                                                                                                                                                                                                                                                                                                                                                                     | Residential FAR             | 0.75                         |
| Property tax tentative     | \$259,169                                                                                                                                                                                                                                                                                                                                                                                                                                                                                                                                                                                                                                                                                                                                                                                                                                                                                                                                                                                                                                                                                                                                                                                                                                                                                                                                                                                                                                                                                                                                                                                                                                                                                                                                                                                                                                                                                                                                                                                                                                                                                                                     | Facility FAR                | 2                            |
|                            |                                                                                                                                                                                                                                                                                                                                                                                                                                                                                                                                                                                                                                                                                                                                                                                                                                                                                                                                                                                                                                                                                                                                                                                                                                                                                                                                                                                                                                                                                                                                                                                                                                                                                                                                                                                                                                                                                                                                                                                                                                                                                                                               | FAR as built                | 1.55                         |
| Lot                        |                                                                                                                                                                                                                                                                                                                                                                                                                                                                                                                                                                                                                                                                                                                                                                                                                                                                                                                                                                                                                                                                                                                                                                                                                                                                                                                                                                                                                                                                                                                                                                                                                                                                                                                                                                                                                                                                                                                                                                                                                                                                                                                               | Allowed usable floor area   | 12,000                       |
| Lot saft                   | 16,000                                                                                                                                                                                                                                                                                                                                                                                                                                                                                                                                                                                                                                                                                                                                                                                                                                                                                                                                                                                                                                                                                                                                                                                                                                                                                                                                                                                                                                                                                                                                                                                                                                                                                                                                                                                                                                                                                                                                                                                                                                                                                                                        | Usable floor area as built  | 24,800                       |
| Lot sqrt<br>Lot dimensions | 140 ft x 119 ft                                                                                                                                                                                                                                                                                                                                                                                                                                                                                                                                                                                                                                                                                                                                                                                                                                                                                                                                                                                                                                                                                                                                                                                                                                                                                                                                                                                                                                                                                                                                                                                                                                                                                                                                                                                                                                                                                                                                                                                                                                                                                                               | Unused FAR                  | -12,800                      |
| Ground elevation           | 88 ft                                                                                                                                                                                                                                                                                                                                                                                                                                                                                                                                                                                                                                                                                                                                                                                                                                                                                                                                                                                                                                                                                                                                                                                                                                                                                                                                                                                                                                                                                                                                                                                                                                                                                                                                                                                                                                                                                                                                                                                                                                                                                                                         |                             |                              |
| Corner lot                 | No                                                                                                                                                                                                                                                                                                                                                                                                                                                                                                                                                                                                                                                                                                                                                                                                                                                                                                                                                                                                                                                                                                                                                                                                                                                                                                                                                                                                                                                                                                                                                                                                                                                                                                                                                                                                                                                                                                                                                                                                                                                                                                                            |                             |                              |
|                            |                                                                                                                                                                                                                                                                                                                                                                                                                                                                                                                                                                                                                                                                                                                                                                                                                                                                                                                                                                                                                                                                                                                                                                                                                                                                                                                                                                                                                                                                                                                                                                                                                                                                                                                                                                                                                                                                                                                                                                                                                                                                                                                               |                             |                              |
| Zoning                     |                                                                                                                                                                                                                                                                                                                                                                                                                                                                                                                                                                                                                                                                                                                                                                                                                                                                                                                                                                                                                                                                                                                                                                                                                                                                                                                                                                                                                                                                                                                                                                                                                                                                                                                                                                                                                                                                                                                                                                                                                                                                                                                               |                             |                              |
| Zoning districts           | R4, C1-3                                                                                                                                                                                                                                                                                                                                                                                                                                                                                                                                                                                                                                                                                                                                                                                                                                                                                                                                                                                                                                                                                                                                                                                                                                                                                                                                                                                                                                                                                                                                                                                                                                                                                                                                                                                                                                                                                                                                                                                                                                                                                                                      |                             |                              |
| Zoning map                 | 14c                                                                                                                                                                                                                                                                                                                                                                                                                                                                                                                                                                                                                                                                                                                                                                                                                                                                                                                                                                                                                                                                                                                                                                                                                                                                                                                                                                                                                                                                                                                                                                                                                                                                                                                                                                                                                                                                                                                                                                                                                                                                                                                           |                             |                              |