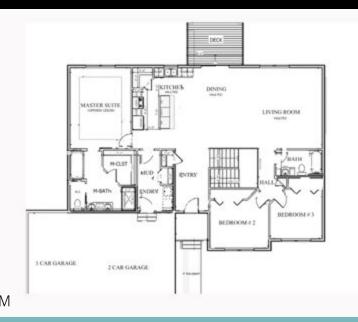

## PROPERTY FEATURES

- Ranch Style
- 3 Car Garage
- 3 5 Bedrooms
- 2 3 Bathrooms
- 1909.5 sq ft Main Level
- 1909.5 sq ft Basement Level \* 1+ acre lot
- Unfinished Basement

- \* Vaulted Ceilings
- Open Concept Living Area
- Custom Tile Shower
- 10x12 deck
- \* Family Friendly Neighborhood
- High Quality Finishes Throughout