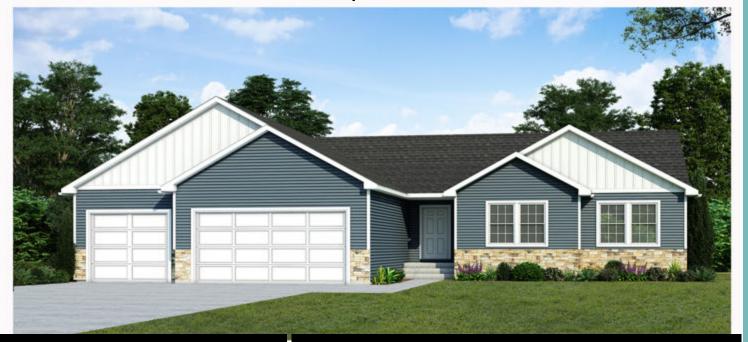

## PROPERTY FEATURES

- Ranch Style
- 3 Car Garage
- 3 5 Bedrooms
- 2 3 Bathrooms
- 1909.5 sq ft Main Level
- 1909.5 sq ft Basement Level \* 1+ acre lot
- Unfinished Basement

- \* Vaulted Ceilings
- Open Concept Living Area
- Custom Tile Shower
- 10x12 deck
- \* Family Friendly Neighborhood
- High Quality Finishes Throughout