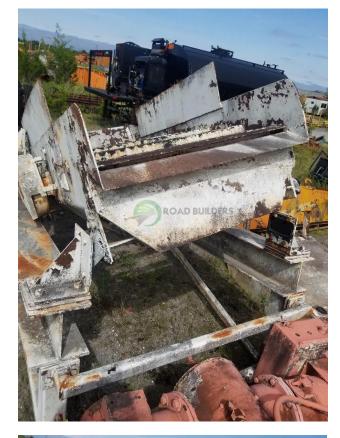

## Used Equipment: SD042 3'x6' Single Screen Deck

- 3'x6'
- Needs screen cloth
- Missing Drive
- Has small stand with it

- All equipment subject to prior sale.
- RSB strives to ensure the accuracy of all listings, but all listings are "as-is, where-is," with no implied warranty.
- All buyers are encouraged to inspect equipment personally to verify accuracy.
- All information contained in this listing sheet is confidential. It is the property of RBS and is not to be shared.
- Road Builders Supply, LLC accepts no liability for the accuracy of the above listing.