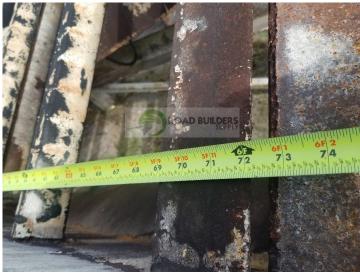

## Used Equipment: SD042 3'x6' Single Screen Deck

- 3'x6'
- Needs screen cloth
- Missing Drive
- Has small stand with it

- All equipment subject to prior sale.
- RSB strives to ensure the accuracy of all listings, but all listings are "as-is, where-is," with no implied warranty.
- All buyers are encouraged to inspect equipment personally to verify accuracy.
- All information contained in this listing sheet is confidential. It is the property of RBS and is not to be shared.
- Road Builders Supply, LLC accepts no liability for the accuracy of the above listing.