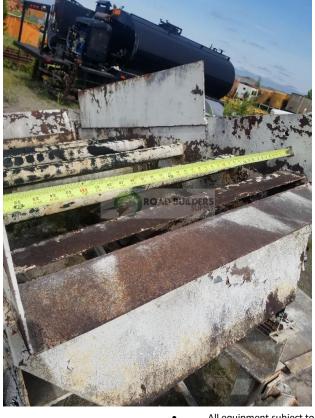

## Used Equipment: SD042 3'x6' Single Screen Deck

- 3'x6'
- Needs screen cloth
- Missing Drive
- Has small stand with it

- All equipment subject to prior sale.
- RSB strives to ensure the accuracy of all listings, but all listings are "as-is, where-is," with no implied warranty.
- All buyers are encouraged to inspect equipment personally to verify accuracy.
- All information contained in this listing sheet is confidential. It is the property of RBS and is not to be shared.
- Road Builders Supply, LLC accepts no liability for the accuracy of the above listing.