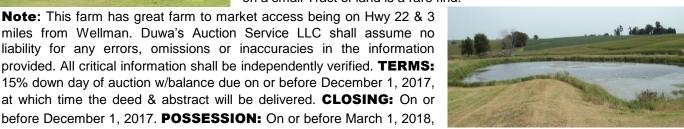

views overlooking the pond, located just 1/4 mile off the Highway & 3 miles from town. It features a 2000 Bloom 45'x60' steel utility building with a cattle lot sorting pen & alley, a 2010 - Conrad 7,000 bu grain bin with drying floor & 8" unload & a 2000 drilled 260' well. This opportunity to build a home in the country on a small Tract of land is a rare find.