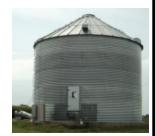

views overlooking the pond, located just 1/4 mile off the Highway & 3 miles from town. It features a 2000 Bloom 45'x60' steel utility building with a cattle lot sorting pen & alley, a 2010 - Conrad 7,000 bu grain bin with drying floor & 8" unload & a 2000 drilled 260' well. This opportunity to build a home in the country on a small Tract of land is a rare find.