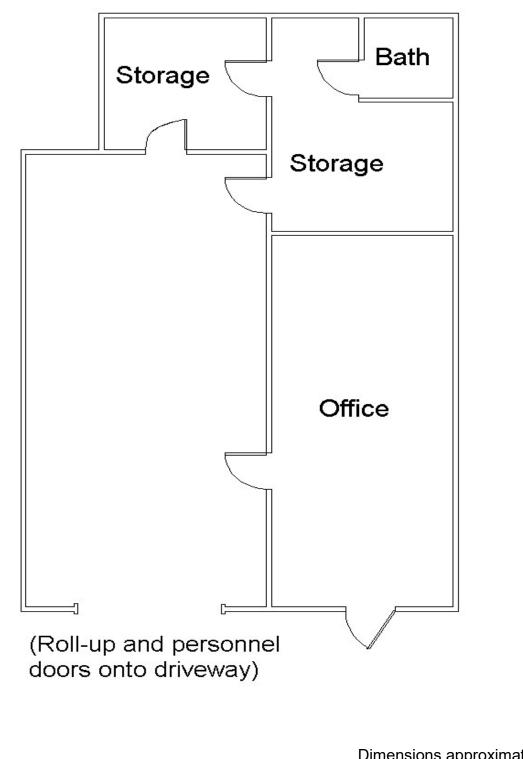

## 48 Mark Drive, San Rafael, CA

End warehouse unit with office located on Mark Drive in the Northgate Industrial area of San Rafael.

Unit has a roll up door, personnel door, office, storage rooms, and bathroom. Tenant day parking adjacent to unit at rear of building.

#### **HOEY COMPANY**

**Commercial Properties** 

70 Mitchell Boulevard San Rafael, CA 94903 415-479-9890 Floor Plan: 48 Mark Drive, San Rafael, CA

Dimensions approximate, not to scale