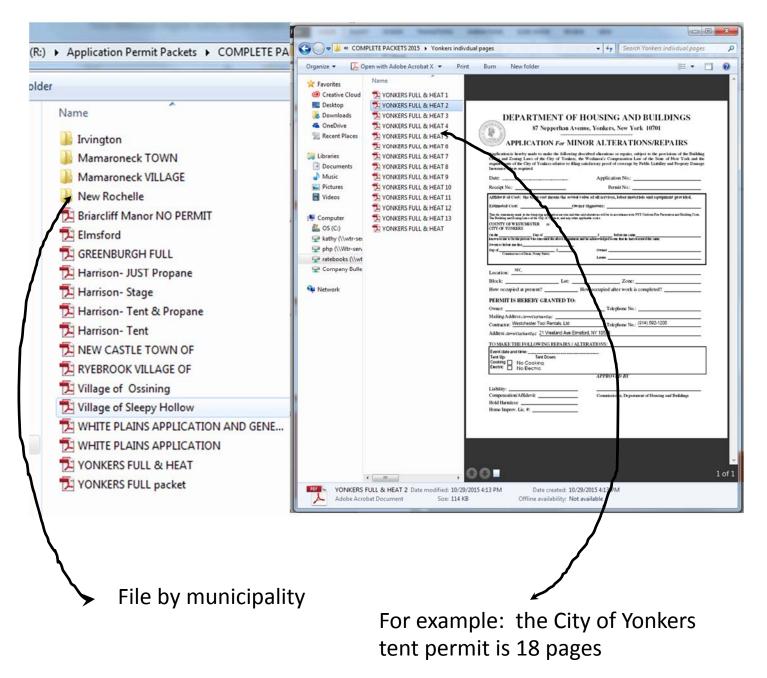

#### Scan and file permit applications by municipality

Granted our permit system took nearly 3 months to set up and it's a work in progress - but the permit process that used to take up to 2 days - now takes about 45 minutes = by having these resources at a click of a mouse