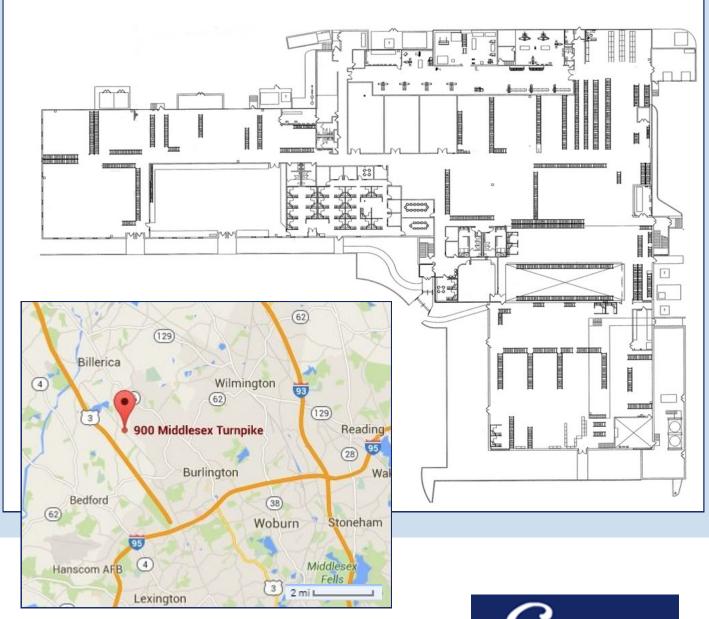

# FLEX/R&D SPACE FOR SUBLEASE 900 MIDDLESEX TURNPIKE BILLERICA, MA

# 30,000 - 94,000+ SF Class B Manufacturing/Flex/R&D and Office Space Available

**Building Size:** 94.174 SF (16,000 Office) Building 4 at the Location: Middlesex Technology Center

Now through April 2022 Sublease Term:

### **Contact information:**

Mark Carangelo, CEO mark@equitablerealestate.com

Ian Curran icurran@equitablerealestate.com

900 Middlesex Turnpike is in one of the area's premier manufacturing facilities. Highly visible and well located, with great access to Route 3, Route 128/I-95 & I-495, and Boston.