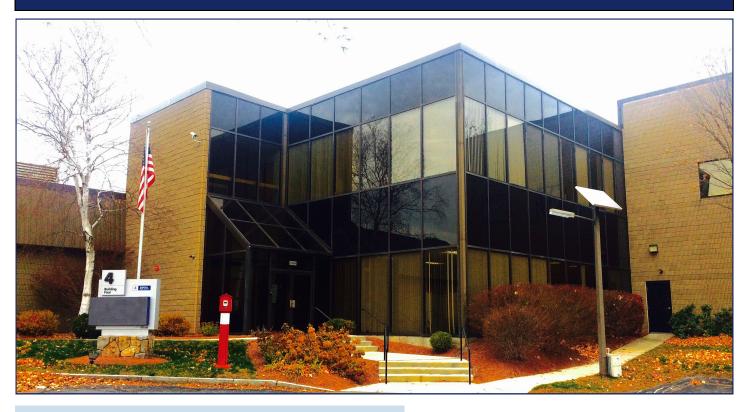

# FLEX/R&D SPACE FOR SUBLEASE 900 MIDDLESEX TURNPIKE BILLERICA, MA

# 30,000 - 94,000+ SF Class B Manufacturing/Flex/R&D and Office Space Available

**Building Size:** 94.174 SF (16,000 Office) Building 4 at the Location: Middlesex Technology Center

Now through April 2022 Sublease Term:

### **Contact information:**

Mark Carangelo, CEO mark@equitablerealestate.com

Ian Curran icurran@equitablerealestate.com

900 Middlesex Turnpike is in one of the area's premier manufacturing facilities. Highly visible and well located, with great access to Route 3, Route 128/I-95 & I-495, and Boston.