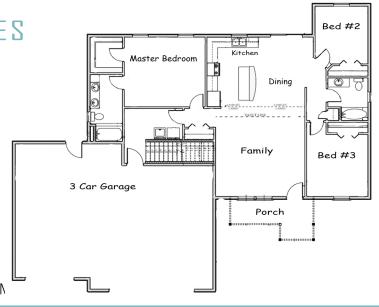

## JEWEL PROPERTY FEATURES

- Ranch Style
- 3 Car Garage
- 3 5 Bedrooms
- 2 3 Bathrooms
- 1594.6 sq ft Main Level
- 1594.6 sq ft Basement Level \* 1 acre lot
- Unfinished Basement

- Vaulted Ceilings
- Open Concept Living Area
- Custom Tile Shower
- Fireplace
- Family Friendly Neighborhood
- High Quality Finishes Throughout