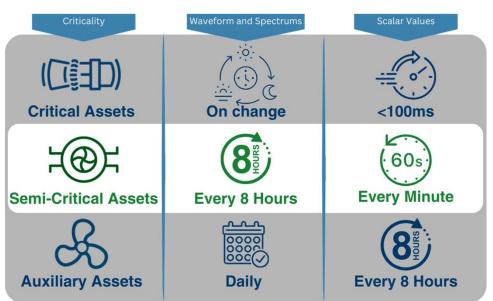

## What is needed to create actionable insights?

- Criticality Analysis Collect data at the correct frequency, based on expected faults and criticality.
- Filter Measurements Only collect meaningful data to identify specific conditions and complex issues
- Provide Context Avoid creating data silos (using AVEVA™ PI System™) so that data can be viewed in context with other plant data to build actionable insights
- Al versus HI Although Al can look for patterns, human expertise still has a role to play