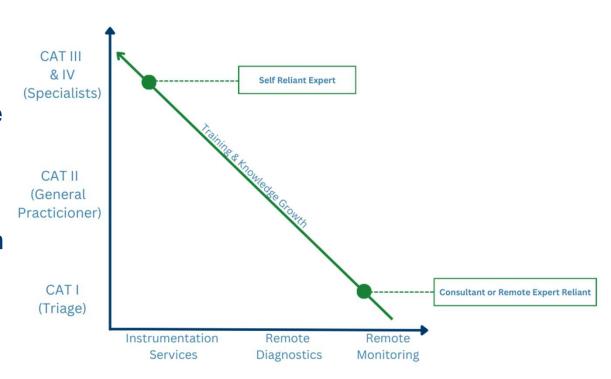

#### Who should deliver machine healthcare?

Choose your monitoring strategy using the AVEVA™ PI System™

- ➤ Build in-house expertise
- Outsource expertise and reap the benefits of AI/ML
- ➤ Use a "hybrid" approach

Migrate from External CMS to Self-reliance as experience and expertise grows

**Process or System** 

**HMI / Maintenance** 