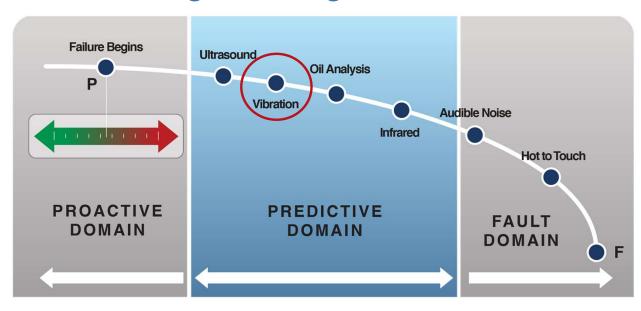

# **CONDITION MONITORING**

FROM DETECTION TO DIAGNOSIS

I-P-F curve showing early indicators of potential bearing problems on rotating equipment. Source: Adrian Messer

Eliminate Safety Risks

**Extend Asset Life** 