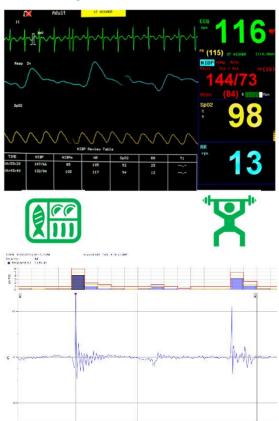

# **CONDITION MONITORING**

FROM DETECTION TO DIAGNOSIS

I-P-F curve showing early indicators of potential bearing problems on rotating equipment. Source: Adrian Messer

Eliminate Safety Risks

**Extend Asset Life** 