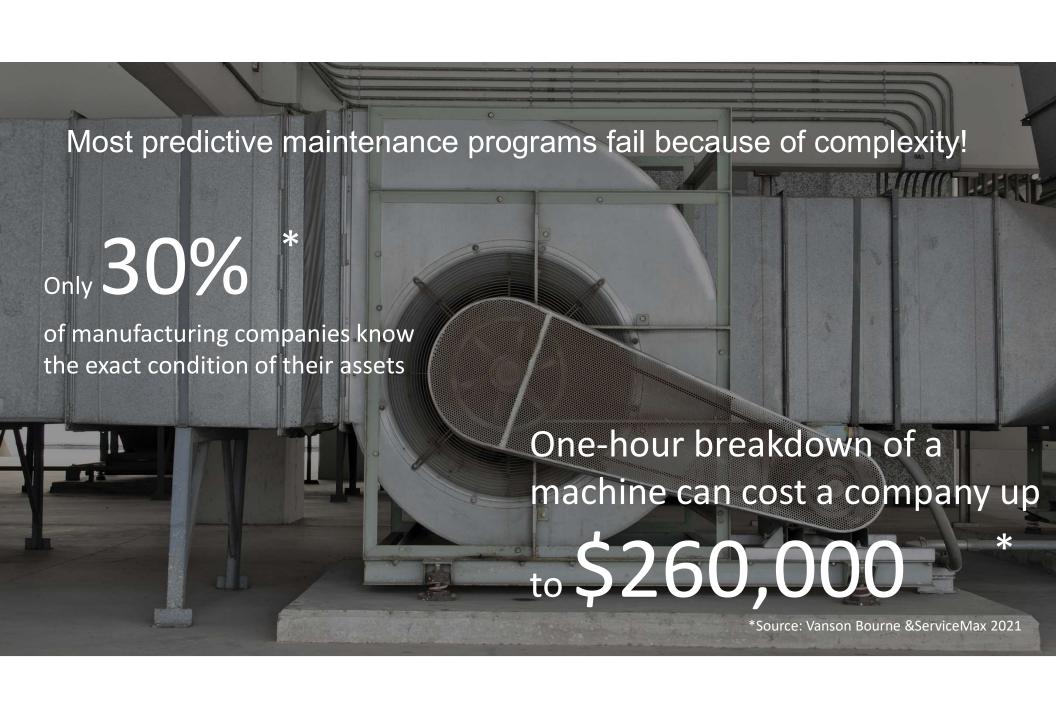

## Do you listen to professional advice?

Just tell me – how long have I got and what's the next step?

The are approx. 25, 000 Cardiologists in the U.S.A.

There are < 25, 000 CAT IV Vibration Analysts worldwide

\*Source: American College of Cardiology 2020