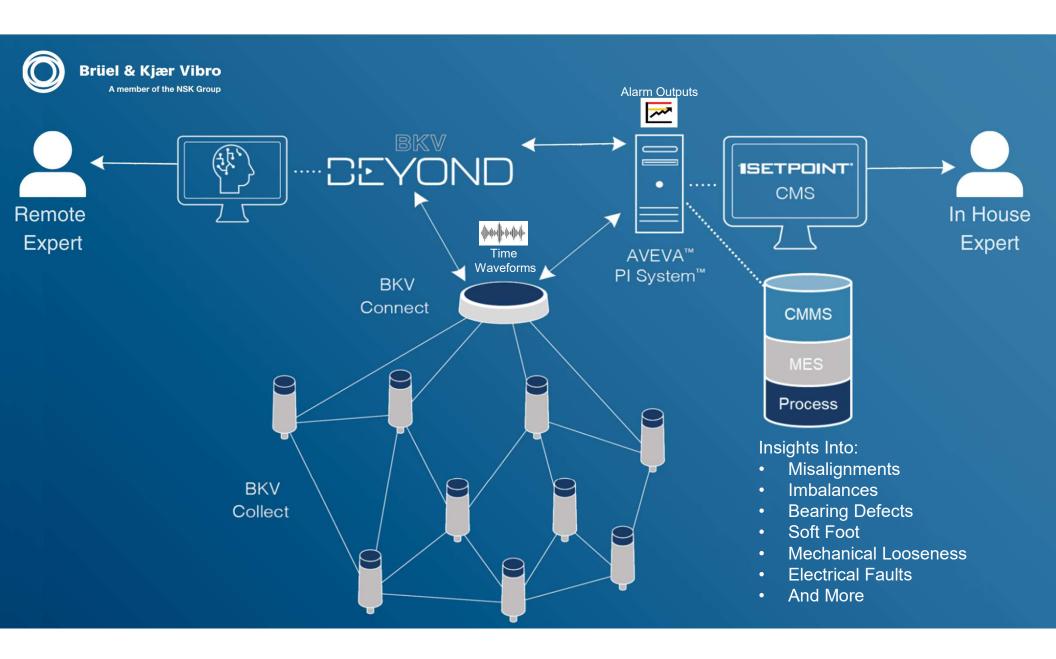

## What is needed to create actionable insights?

- Criticality Analysis Collect data at the correct frequency, based on expected faults and criticality.
- Filter Measurements Only collect meaningful data to identify specific conditions and complex issues
- Provide Context Avoid creating data silos (using AVEVA™ PI System™) so that data can be viewed in context with other plant data to build actionable insights
- Al versus HI Although Al can look for patterns, human expertise still has a role to play

#### Who should deliver machine healthcare?

Choose your monitoring strategy using the AVEVA™ PI System™

- ➤ Build in-house expertise
- Outsource expertise and reap the benefits of AI/ML
- ➤ Use a "hybrid" approach

Migrate from External CMS to Self-reliance as experience and expertise grows

**Process or System** 

**HMI / Maintenance** 

## "Integration of Systems & Data" - LINK via Digitalization

CONFIDENTIAL DOCUMENT

**CMS Data** 

#### **ISETPOINT**

Integration of Condition Monitoring into your Digital Strategy