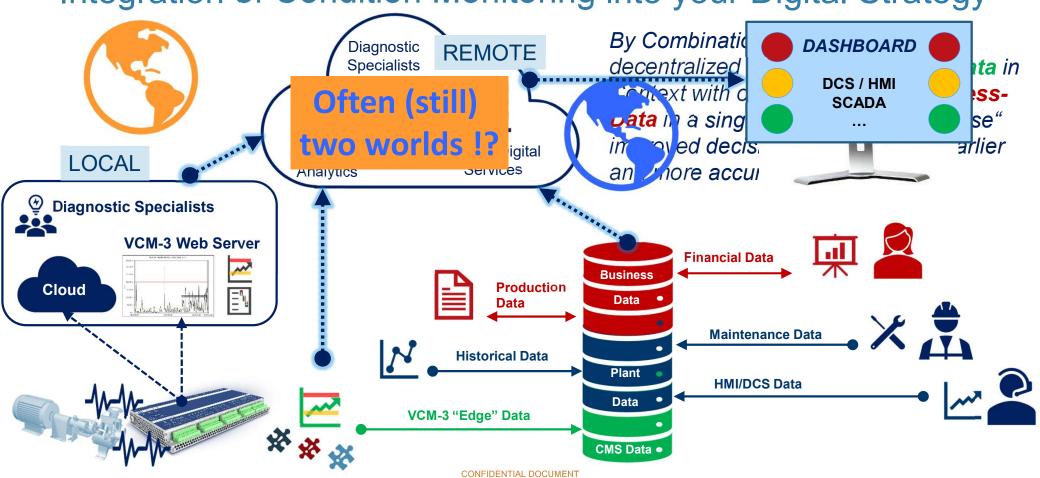

#### **ISETPOINT**

Integration of Condition Monitoring into your Digital Strategy