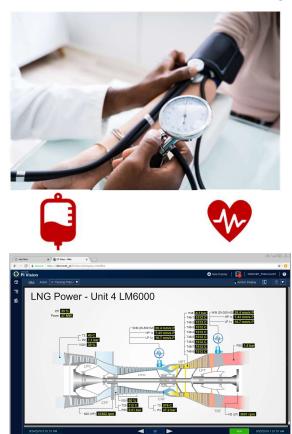

## What is needed to create actionable insights?

- Criticality Analysis Collect data at the correct frequency, based on expected faults and criticality.
- Filter Measurements Only collect meaningful data to identify specific conditions and complex issues
- Provide Context Avoid creating data silos (using AVEVA™ PI System™) so that data can be viewed in context with other plant data to build actionable insights
- Al versus HI Although Al can look for patterns, human expertise still has a role to play

#### Who should deliver machine healthcare?

Choose your monitoring strategy using the AVEVA™ PI System™

- ➤ Build in-house expertise
- Outsource expertise and reap the benefits of AI/ML
- ➤ Use a "hybrid" approach