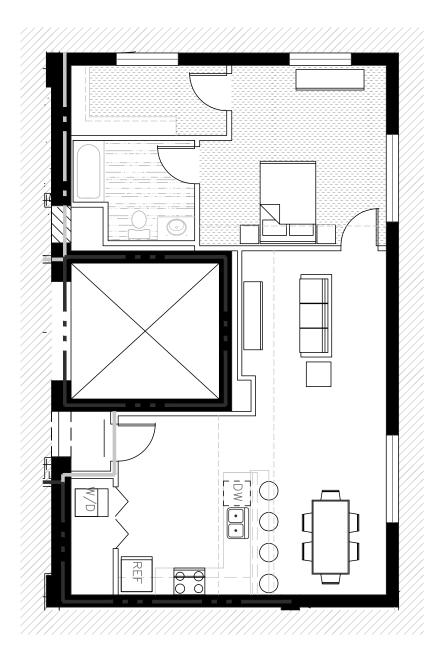

# **1 BR FLOOR PLAN**

948 SQ. FT.

#### Features:

- 1 Large Bedroom
- 1 Large Bathroom
- $\cdot\,$  Walk in Closet
- · 14' High Ceilings
- · Ceramic Tile Bathroom Floors
- $\cdot\,$  Refinished Wood Flooring in Areas
- High Quality Appliances
- Laundry Units
- · Ultra-high Efficient Heating & Air
- Large Windows

Every effort has been made to accurately represent each units floorplan however the right is reserved to make changes as needed. All measurements are approximate.

FLOOR PLAN F 1 BR / 1 BATH