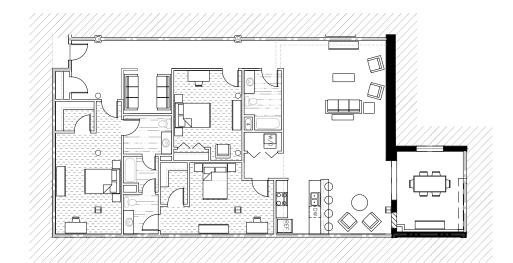

# **2 BR FLOOR PLANS**

1,302 - 2,232 SQ. FT.

#### Features:

- · 2 Large Bedrooms
- 2 Large Bathrooms (1 Bath Option Available)
- $\cdot\,$  Walk in Closets
- 14' High Ceilings
- · Ceramic Tile Bathroom Floors
- · Refinished Wood Flooring in Areas
- High Quality Appliances
- Laundry Units
- · Ultra-high Efficient Heating & Air
- Large Windows

Every effort has been made to accurately represent each units floorplan however the right is reserved to make changes as needed. All measurements are approximate.

FLOOR PLAN A 2 BR / 2 BATH