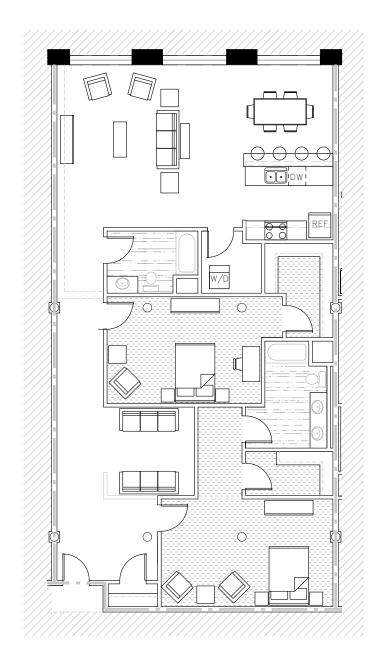

# **2 BR FLOOR PLANS**

1,302 - 2,232 SQ. FT.

#### Features:

- · 2 Large Bedrooms
- 2 Large Bathrooms (1 Bath Option Available)
- $\cdot\,$  Walk in Closets
- 14' High Ceilings
- · Ceramic Tile Bathroom Floors
- · Refinished Wood Flooring in Areas
- High Quality Appliances
- Laundry Units
- · Ultra-high Efficient Heating & Air
- Large Windows

Every effort has been made to accurately represent each units floorplan however the right is reserved to make changes as needed. All measurements are approximate.

FLOOR PLAN A 2 BR / 2 BATH