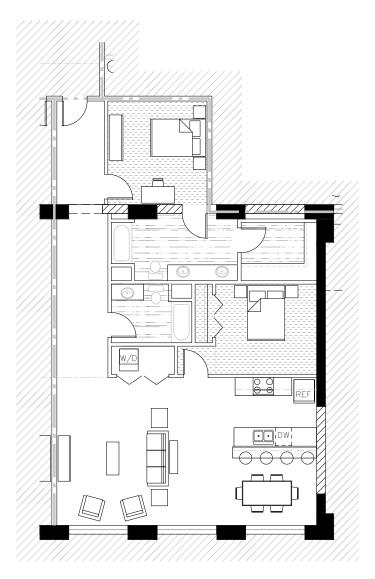

# **1 BR FLOOR PLAN**

948 SQ. FT.

#### Features:

- 1 Large Bedroom
- 1 Large Bathroom
- $\cdot\,$  Walk in Closet
- · 14' High Ceilings
- · Ceramic Tile Bathroom Floors
- $\cdot\,$  Refinished Wood Flooring in Areas
- High Quality Appliances
- Laundry Units
- · Ultra-high Efficient Heating & Air
- Large Windows

Every effort has been made to accurately represent each units floorplan however the right is reserved to make changes as needed. All measurements are approximate.

FLOOR PLAN F 1 BR / 1 BATH