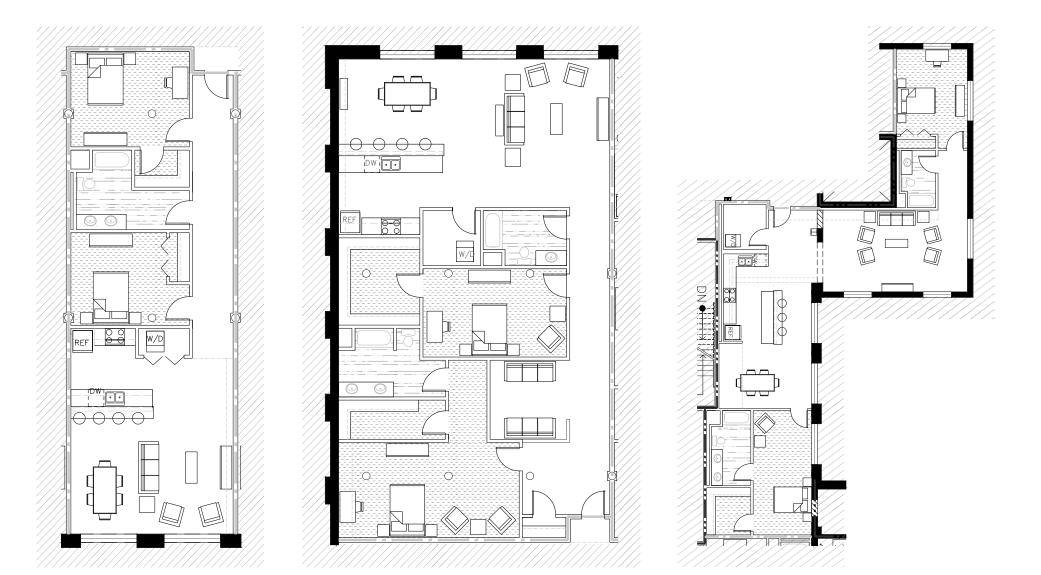

### **2 BR FLOOR PLANS** CONT.

FLOOR PLAN B 2 BR / 1 BATH FLOOR PLAN E 2 br / 2 bath FLOOR PLAN G 2 br / 2 bath

### **2 BR FLOOR PLANS** CONT.

FLOOR PLAN H 2 br / 2 bath FLOOR PLAN J 2 br / 2 bath

## **3 BR FLOOR PLANS**

2,356 - 2,427 SQ. FT.

### Features:

- · 3 Large Bedrooms
- · 3 Large Bathrooms
- $\cdot\,$  Walk in Closets
- 14' High Ceilings
- · Ceramic Tile Bathroom Floors
- · Refinished Wood Flooring in Areas
- High Quality Appliances
- Laundry Units
- · Ultra-high Efficient Heating & Air
- Large Windows

Every effort has been made to accurately represent each units floorplan however the right is reserved to make changes as needed. All measurements are approximate.

FLOOR PLAN C 3 BR / 3 BATH

FLOOR PLAN D 3 BR / 3 BATH