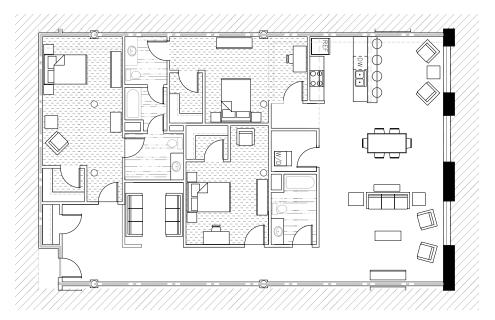

## **3 BR FLOOR PLANS**

2,356 - 2,427 SQ. FT.

### Features:

- · 3 Large Bedrooms
- · 3 Large Bathrooms
- $\cdot\,$  Walk in Closets
- 14' High Ceilings
- · Ceramic Tile Bathroom Floors
- · Refinished Wood Flooring in Areas
- High Quality Appliances
- Laundry Units
- · Ultra-high Efficient Heating & Air
- Large Windows

Every effort has been made to accurately represent each units floorplan however the right is reserved to make changes as needed. All measurements are approximate.

FLOOR PLAN C 3 BR / 3 BATH

FLOOR PLAN D 3 BR / 3 BATH