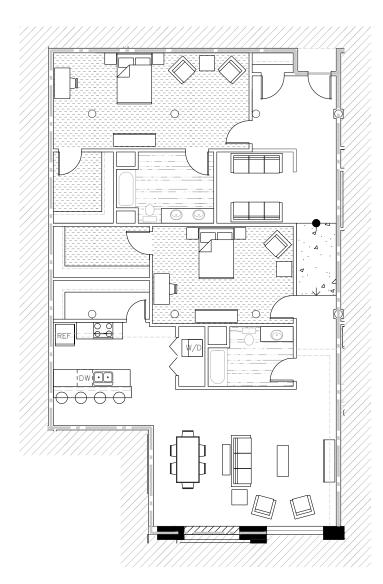

## **3 BR FLOOR PLANS**

2,356 - 2,427 SQ. FT.

### Features:

- · 3 Large Bedrooms
- · 3 Large Bathrooms
- $\cdot\,$  Walk in Closets
- 14' High Ceilings
- · Ceramic Tile Bathroom Floors
- · Refinished Wood Flooring in Areas
- High Quality Appliances
- Laundry Units
- · Ultra-high Efficient Heating & Air
- Large Windows

Every effort has been made to accurately represent each units floorplan however the right is reserved to make changes as needed. All measurements are approximate.

FLOOR PLAN C 3 BR / 3 BATH

FLOOR PLAN D 3 BR / 3 BATH