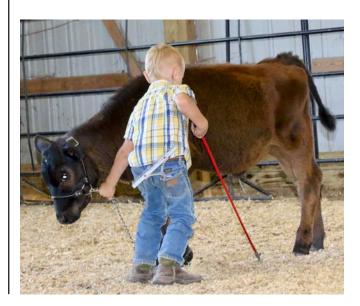

#### **OPEN BUCKET CALF**

**SATURDAY • JULY 20** 

Immediately following the Jr. Beef Breeding Show

#### RULES

- Entry Fee: \$5
- Any newborn or orphaned calf, any breed born after March 1 of the current year.
- Open to all 3-9 year olds.
- One entry permitted per exhibitor.
- Animal must be in good health.
- Calf must be raised by bottle feeding and/or bucket.
- Calves will be shown at halter.
- Judging will be based on general health and showing of the calf with emphasis on the exhibitor.
- Classes will be divided by Beef Committee according to ages of exhibitor.
- All exhibitors will receive a participation ribbon and bucket.