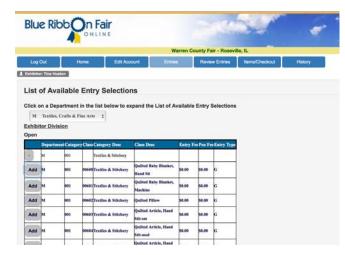

# **TEXTILES**

| DEPT   | . CAT. | CLASS | DESCRIPTION OF ENTRY                      |
|--------|--------|-------|-------------------------------------------|
| Μ.,    | 1      | 600   | Quilted Baby Blanket, hand stitched       |
|        |        |       | Quilted Baby Balnket, machine stitched    |
|        |        |       | Quilted Pillow                            |
|        |        |       | Quilted Article, hand stitched (small)    |
|        |        |       | Quilted Article, hand stitched (med)      |
|        |        |       | Quilted Article, hand stitched (large)    |
|        |        |       | Quilted Article, machine stitched (small  |
|        |        |       | Quilted Article, machine stitched (med)   |
|        |        |       | Quilted Article, machine stitched (large) |
|        |        |       |                                           |
| Μ.,    | 1      | 609   | Crocheted (afghan)                        |
|        |        |       | Crocheted (baby blanket)                  |
|        |        |       | Crocheted (sweater)                       |
|        |        |       | Crocheted (booties)                       |
|        |        |       | Crocheted (cap)                           |
|        |        |       | Crocheted (any other)                     |
|        |        |       | ( , , , , , , , , , , , , , , , , , , ,   |
| Μ.,    | 1      | 615   | Knitted (afghan)                          |
|        |        |       | Knitted (baby blanket)                    |
|        |        |       | Knitted (sweater)                         |
|        |        |       | Knitted (booties)                         |
|        |        |       | Knitted (cap)                             |
|        |        |       | Knitted (holiday decoration)              |
|        |        |       | Knitted (any other)                       |
| 414 11 |        |       |                                           |