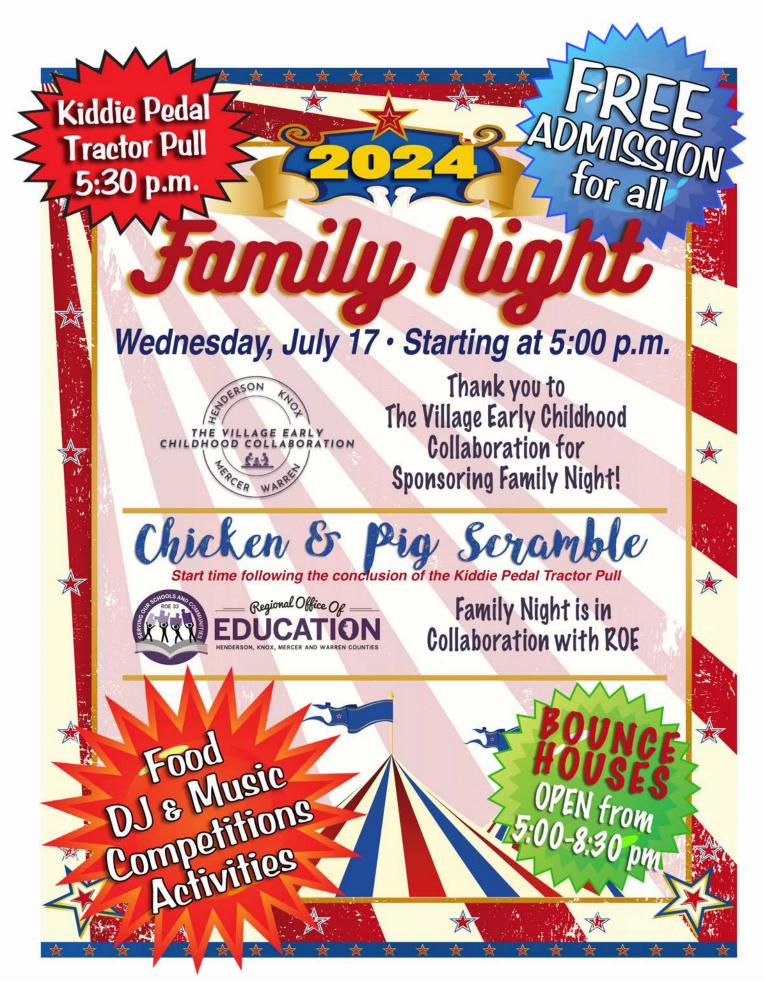

#### **WEDNESDAY • JULY 17**

| EDNESDAT • JULT 17                                       |                                                |
|----------------------------------------------------------|------------------------------------------------|
| 4-H Poultry & Rabbit Check-In                            |                                                |
| 4-H Poultry Show                                         | 9:00 a.m.                                      |
| 4-H Rabbit Show                                          | Immediately following the Poultry Show         |
| 4-H Goat Check-In                                        | 12:00 p.m.                                     |
| 4-H Bucket Calf & Dairy (if applicable) Show             | 1:00 p.m.                                      |
| 4-H Goat Show                                            | Immediately following Bucket Calf & Dairy Show |
| 4-H & Junior Livestock Weigh-In/Check-In for all Species | 6:00 - 7:30 p.m.                               |
| FAMILY NIGHT & SUMMERFEST                                | 5:00 p.m.                                      |
| FOOD TENT – ROE, LION'S CLUB & WCAF                      | Starting at 5:00 p.m.                          |