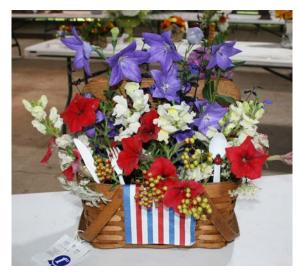

# DEPARTMENT L

# **FLORICULTURE**

THURSDAY • JULY 18 • 10:00 AM

Maximum Amount Offered \$2,762.50

# Trophies For The Flower Show Are Donated By...

Best of Show – In Memory of Her Mother Marjorie Lewis, by Robert & LaJune Carlson
Best of Show – Potted Plants – In Memory of Joan Ray Head by her Family
First Runner Up – Garden Gate Florist & Gifts
Second Runner Up – Roseville Floral & More
Third Runner Up – Turnbull Funeral Home