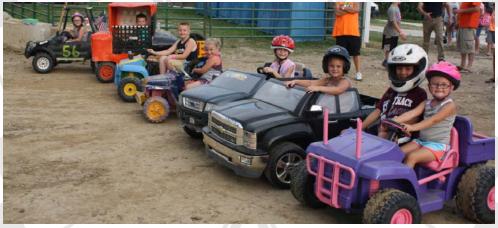

#### KIDDIE TRACTOR PULL

Sponsored by the Jerry Adkisson Family & Neff Company

Class 1 (0-40 lbs) - TROPHY Class 2 (41-55 lbs) - TROPHY Class 3 (56-75 lbs) - TROPHY Class 4 (75 to 100 lbs) - TROPHY