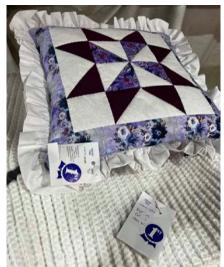

# **TEXTILES**

| DEPT   | . CAT. | CLASS | DESCRIPTION OF ENTRY                      |
|--------|--------|-------|-------------------------------------------|
| Μ.,    | 1      | 600   | Quilted Baby Blanket, hand stitched       |
|        |        |       | Quilted Baby Balnket, machine stitched    |
|        |        |       | Quilted Pillow                            |
|        |        |       | Quilted Article, hand stitched (small)    |
|        |        |       | Quilted Article, hand stitched (med)      |
|        |        |       | Quilted Article, hand stitched (large)    |
|        |        |       | Quilted Article, machine stitched (small  |
|        |        |       | Quilted Article, machine stitched (med)   |
|        |        |       | Quilted Article, machine stitched (large) |
|        |        |       |                                           |
| Μ.,    | 1      | 609   | Crocheted (afghan)                        |
|        |        |       | Crocheted (baby blanket)                  |
|        |        |       | Crocheted (sweater)                       |
|        |        |       | Crocheted (booties)                       |
|        |        |       | Crocheted (cap)                           |
|        |        |       | Crocheted (any other)                     |
|        |        |       | ( , , , , , , , , , , , , , , , , , , ,   |
| Μ.,    | 1      | 615   | Knitted (afghan)                          |
|        |        |       | Knitted (baby blanket)                    |
|        |        |       | Knitted (sweater)                         |
|        |        |       | Knitted (booties)                         |
|        |        |       | Knitted (cap)                             |
|        |        |       | Knitted (holiday decoration)              |
|        |        |       | Knitted (any other)                       |
| 414 11 |        |       |                                           |