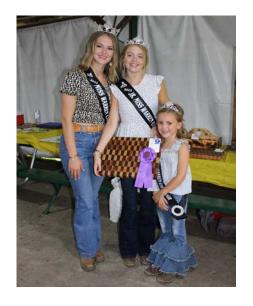

#### **SATURDAY • JULY 13**

| MISS WARREN COUNTY QUEEN, JR. MISS AND LITTLE MISS PAGEANT | 5:30 p.m.             |
|------------------------------------------------------------|-----------------------|
| FOOD – The Warren County Fair Board                        | Starting at 5:00 p.m. |