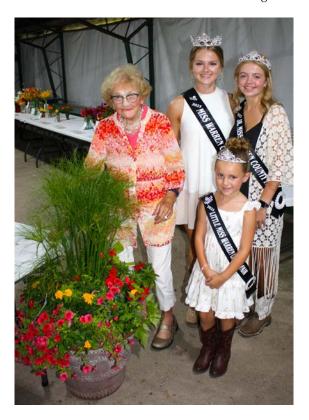

#### **SATURDAY • JULY 13**

| MISS WARREN COUNTY QUEEN, JR. MISS AND LITTLE MISS PAGEANT | 5:30 p.m.             |
|------------------------------------------------------------|-----------------------|
| FOOD – The Warren County Fair Board                        | Starting at 5:00 p.m. |