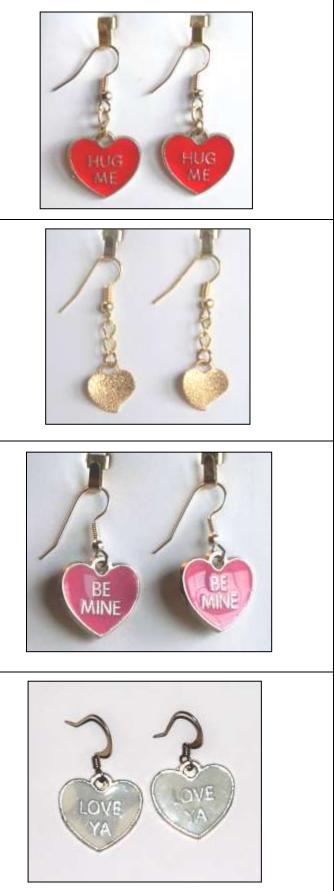

#### Hug Me

Cute red enameled conversation heart design on silverplated pierced earwires.

Price: \$3.00 Order \*: VE001

(3 available)

#### Be Mine

Cute hot pink enameled conversation heart design on silver-plated pierced earwires.

Price: \$3.00 Order \*: VE006

#### Love Ya

Cute white enameled conversation heart design on silver-plated pierced earwires.

Price: \$3.00 Order \*: VE007

(3 available)