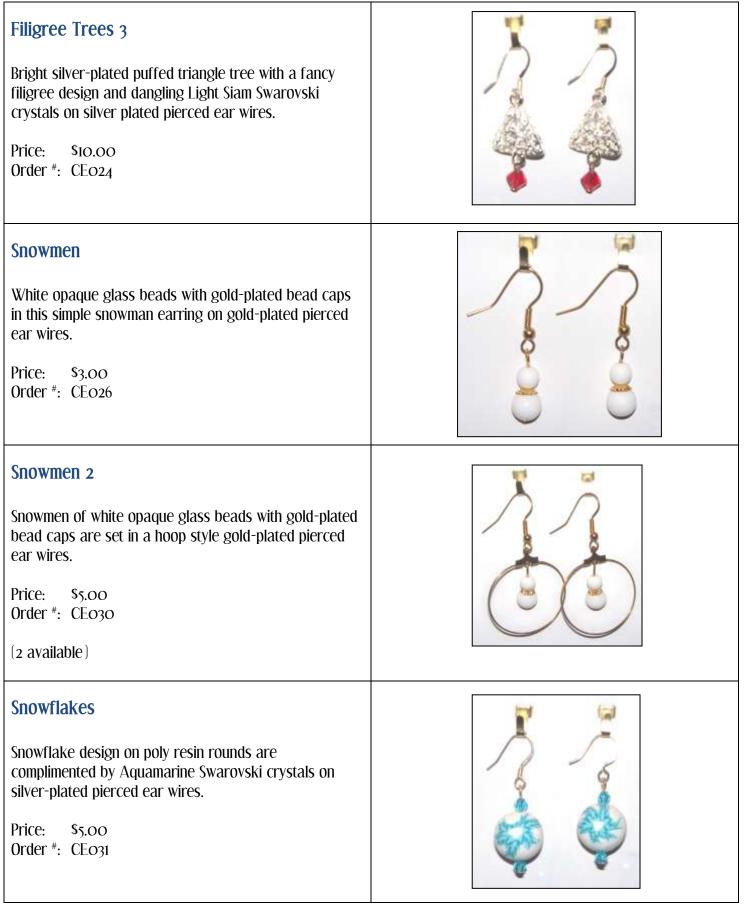

| Dangling Gifts<br>Silver ovals with enameled presents on silver-plated<br>pierced ear wires.<br>Price: \$3.00<br>Order #: CE006                                                                                    |  |
|--------------------------------------------------------------------------------------------------------------------------------------------------------------------------------------------------------------------|--|
| Elegant Ornamentation<br>Gold-dust round beads surround Emerald and Siam<br>Swarovski crystals with gold-plated pierced ear wires.<br>Price: \$10.00<br>Order #: CE007                                             |  |
| Filigree Trees<br>Bright silver-plated puffed triangle tree with a fancy<br>filigree design and a dangling Aquamarine Swarovski<br>crystal on silver plated pierced ear wires.<br>Price: \$10.00<br>Order #: CE009 |  |
| Gold Bells<br>Little gold bells tinkle away on gold-plated chains<br>suspended from pierced ear wires.<br>Price: \$3.00<br>Order #: CE011<br>(2 available)                                                         |  |