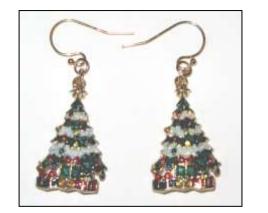

#### All Around the Christmas Tree

Enameled evergreen trees with 24-kt. gold and glitter accents adorned with rows of colorful ornaments and glittering snow white boughs branched out over a stack of wrapped packages bringing holiday joy.

 Price:
 \$10.00

 Order #:
 CE040