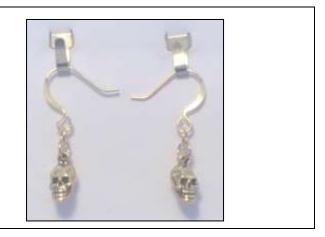

igns for Halloween

| Witch Hats<br>Wicked cute witch hats for ghoulish style on gold-<br>plated pierced ear wires.<br>Price: \$5.00<br>Order #: HE004 |  |
|----------------------------------------------------------------------------------------------------------------------------------|--|
| Boo Who<br>Description<br>Price: \$3.00<br>Order #: HE008                                                                        |  |
| Ghastly Ghosts         Description         Price:       \$3.00         Order #:       HE011         2 pairs available            |  |
| Happy Gourds<br>Description<br>Price: \$<br>Order #: HEO14<br>Gold-plated also available                                         |  |

## Earring Designs for Halloween

#### Shrunken Heads

Description

Price: \$3.00 Order \*: HE016



## Earring Designs for Valentine's Day

#### Hug Me

Cute red enameled conversation heart design on silverplated pierced earwires.

Price: \$3.00 Order \*: VE001

(3 available)

#### Dusted by Design

Curvy gold-plated hearts have a dusted appearance. These lightweight charms hang from gold-plated chains on pierced earwires.

Price: \$3.00 Order \*: VE005

#### Be Mine

Cute hot pink enameled conversation heart design on silver-plated pierced earwires.

Price: \$3.00 Order \*: VE006

#### Love Ya

Cute white enameled conversation heart design on silver-plated pierced earwires.

Price: \$3.00 Order \*: VE007

(3 available)



## Earring Designs for Valentine's Day

| Encircled by Love<br>A large silver hoop boasts a turquoise heart with<br>dangling chains on pierced earwires.<br>Price: \$