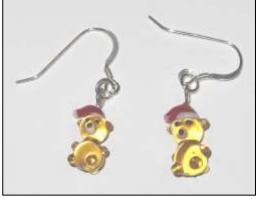

#### **Jingle Bears**

Colorful lampworked glass bears capture the spirit of the holidays with their cheerful Santa hat and playful style dangling from sterling silver fish hook pierced ear wires.

Price: \$10.00 Order \*: CE038