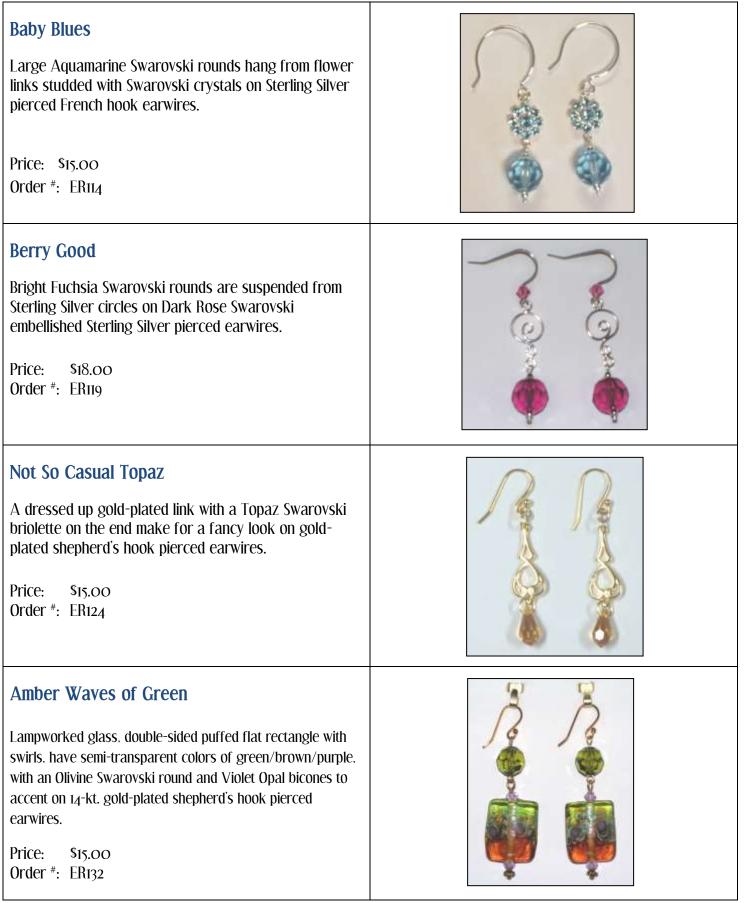

#### **Twinkling Lights** Clear Celestial Crystal faceted glass teardrops with a silver-foil back have a radiant shine with this unique shape on silver-plated fishhook earwires. Price: \$10.00 Order #: ER094 **Rainforest** Genuine Amazonite teardrops are a pale blue-green color for a cool, refreshing feel on silver-plated pierced earwires. Price: \$10.00 Order #: ER103 Amethystuous Large Amethyst Swarovski rounds hang off 14-kt. goldfilled chains dangling from oval links studded with Swarovski crystals on 14-kt. gold-filled pierced earwires. Price: \$15.00 Order #: ER104 **Rosealicious** Large Rose Swarovski rounds hang off 14-kt. gold-filled chains dangling from oval links studded with Swarovski crystals on 14-kt. gold-filled pierced earwires. Price: \$15.00 Order #: ER113