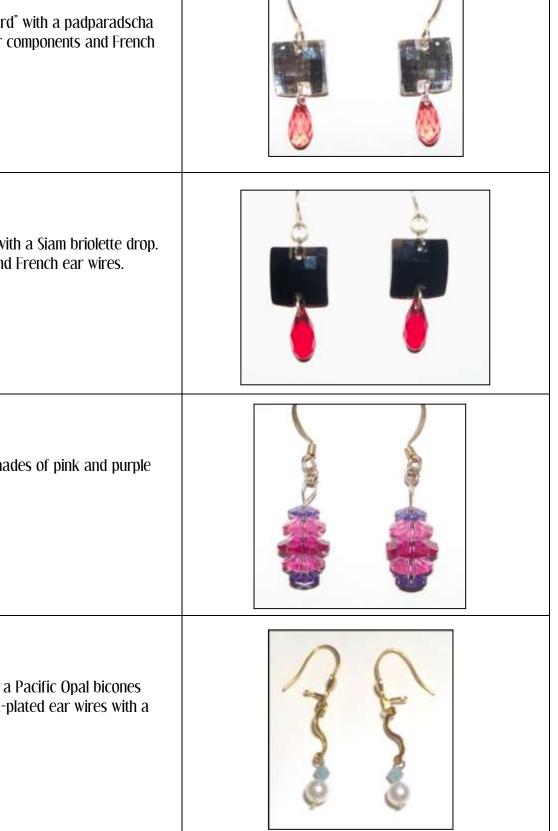

#### Chess Game 2

Crystal Swarovski "chessboard" with a padparadscha briolette drop. Sterling silver components and French ear wires.

Price: \$20.00 Order \*: ER050

#### Chess Game 3

Jet Swarovski "chessboard" with a Siam briolette drop. Sterling silver components and French ear wires.

Price: \$20.00 Order \*: ER051

#### **Color Burst**

Margarita flower beads in shades of pink and purple with silver-plated ear wires.

 Price:
 \$10.00

 Order \*:
 ER053

#### Pearlized

White Swarovski pearls with a Pacific Opal bicones dangle on "s" links from gold-plated ear wires with a heart accent.

Price: \$8.00 Order \*: ER067