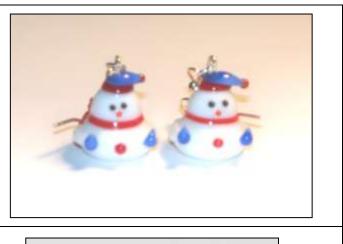

#### Snowmen 3

These darling handcrafted lampworked glass snowmen will add to your holiday delight on silver-plated pierced ear wires.

Price: \$8.00 Order #: CE032