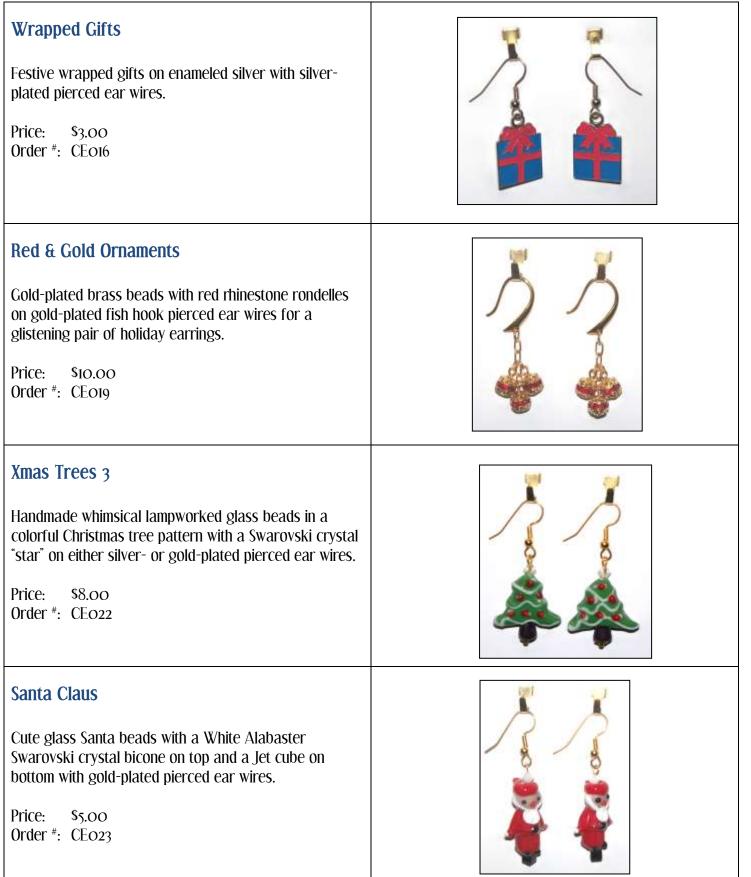

#### Snowmen 3

These darling handcrafted lampworked glass snowmen will add to your holiday delight on silver-plated pierced ear wires.

Price: \$8.00 Order #: CE032