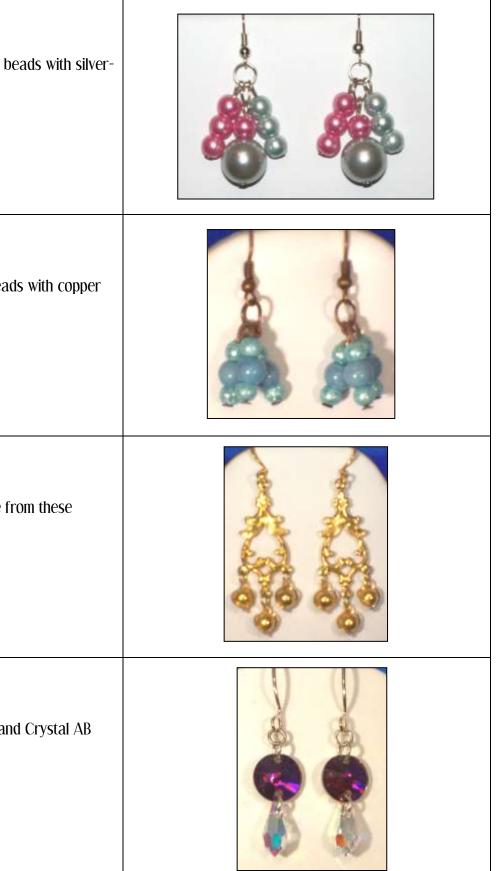

#### Happy Bubbles

Cute acrylic pink and steel blue round beads with silverplated accents.

Price: \$6.00 Order \*: ER018

(2 pairs available)

#### Pop 'Ems

Tiny bubbles of blue acrylic rounds beads with copper components and ear wires.

Price: \$3.00 Order <sup>#</sup>: ER023

#### Pearlized

White Swarovski pearls with a Pacific Opal bicones dangle on "s" links from gold-plated ear wires with a heart accent.

Price: \$8.00 Order \*: ER067