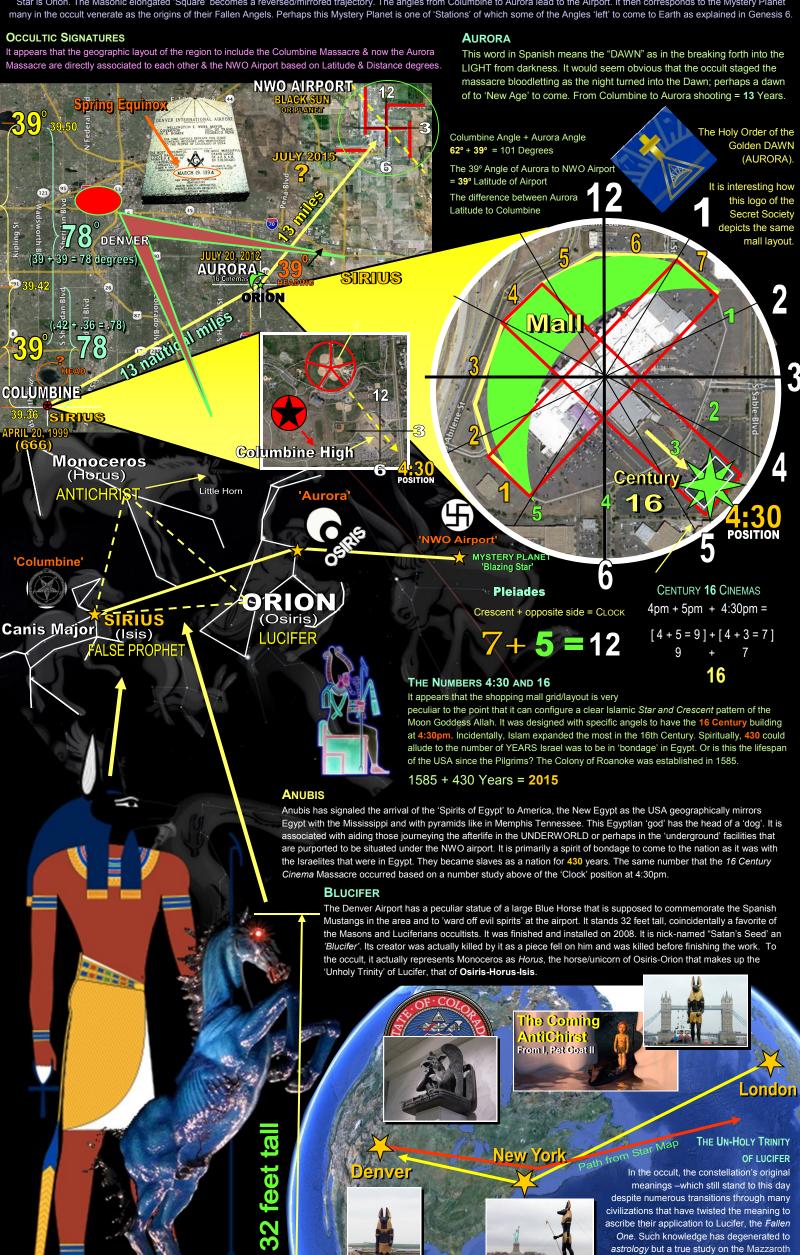

### The Markings of the Place & Time of the Aurora Cinema Satanic Blood Ritual

The purpose of this illustration is to highlight several key and unique properties of the time and place of the 16 Century Cinema Satanic massacre ritual. This illustration is not to implicate the Masons or those that architected the regional geographical patterns of the area. But there is a definite signature of what has been used in the past by such secret societies that incorporate 'time & place' symbolism to geographical markers. It appears that there are numerical associations now clearly linked to the Columbine Massacre of April 20, 1999 to the Aurora Shooting of July 20, 2012, exactly 13 Years and 3 Months apart. These 2 geographic spots will be analyzed for occultic and celestial associations. Based on the research of what the NWO Airport has, it appears that the USA, spiritually is at such a dark point that the Spirit of Egypt has finally been able to publically sojourn throughout its 'High Places' to invoke what the New World Order will be about; bondage. A numerical study of 430 will show that this Spirit is one of 'bondage' and captivity as a parallel to what the Israelites had to go through during the times of the Pharaohs.

#### AS ABOVE SO BELOW STAR MAPS

The NWO Airport is said to be one the of capitals in the Western Hemisphere during the time of the Tribulation. With TV specials, documentaries, eye-witnesses, many attest that indeed, there are underground complexes. It is reported that more dirt has been removed than was at the Panama Canal. Based on the geometric configurations, it also appears to mirror a STAR MAP. Columbine in the 'Stars', the 'Crescent Star' is Aurora, and the NWO Airport is the 'Black Sun'. The 'As Above so Below' parody is operating in that the Columbine Star is Sirius, the Crescent Star is Orion. The Masonic elongated 'Square' becomes a reversed/mirrored trajectory. The angles from Columbine to Aurora lead to the Airport. It then corresponds to the Mystery Planet many in the occult venerate as the origins of their Fallen Angels. Perhaps this Mystery Planet is one of 'Stations' of which some of the Angles 'left' to come to Earth as explained in Genesis 6.