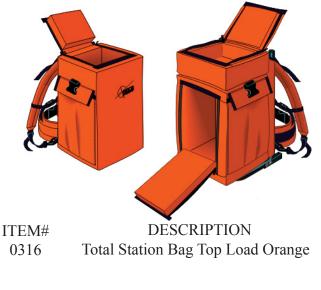

## **Total Station Field Cases**

Constructed from water-resistant orange or green nylon Cordura, with two inch foam padding on all sides.