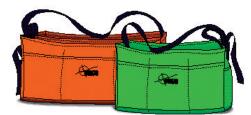

## Prism Bags

Fully zippered carrying bags will hold prisms, trabraches, and other EDM accessories. Easy to clean Cordura<sup>TM</sup> with shock absorbing double padded construction protects equipment against sudden blows or jolts. Bags have strong carrying straps and accommodate many sizes of prisms and assemblies.

ITEM# DESCRIPTION 0305 Single Prism Bag Orange 0306 Single Prism Bag Green 0307 Triple Prism Bag Orange Triple Prism Bag Green 0308 Jumbo Triple Prism Bag Orange 0309 Jumbo Triple Prism Bag Green 0310 0311 Ex Tall Triple Prism Bag Orange 0312 Ex Tall Triple Prism Bag Grreen