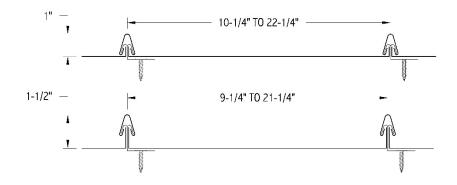

## The ASM S-S (Standing Seam) Panel features:

- 1" or 1-1/2" tall ribs
- Various widths to choose from (contact us for best o.c.)
- Smooth or with stiffening ribs
- Can be curved for radiused roofs
- Available in various materials (Steel, Aluminum, Copper, Zinc)
- Available in various gauges (Steel-24 & 22ga. Alum.-.032)
- We work with the top sheet metal manufacturers for a wide range of material, color, and finish options