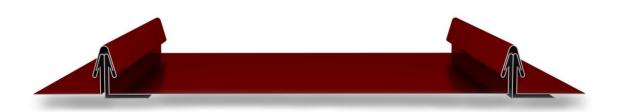

## The ASM S-S (Standing Seam) Panel features:

- 1" or 1-1/2" tall ribs
- Various widths to choose from (contact us for best o.c.)
- Smooth or with stiffening ribs
- Can be curved for radiused roofs
- Available in various materials (Steel, Aluminum, Copper, Zinc)
- Available in various gauges (Steel-24 & 22ga. Alum.-.032)
- We work with the top sheet metal manufacturers for a wide range of material, color, and finish options