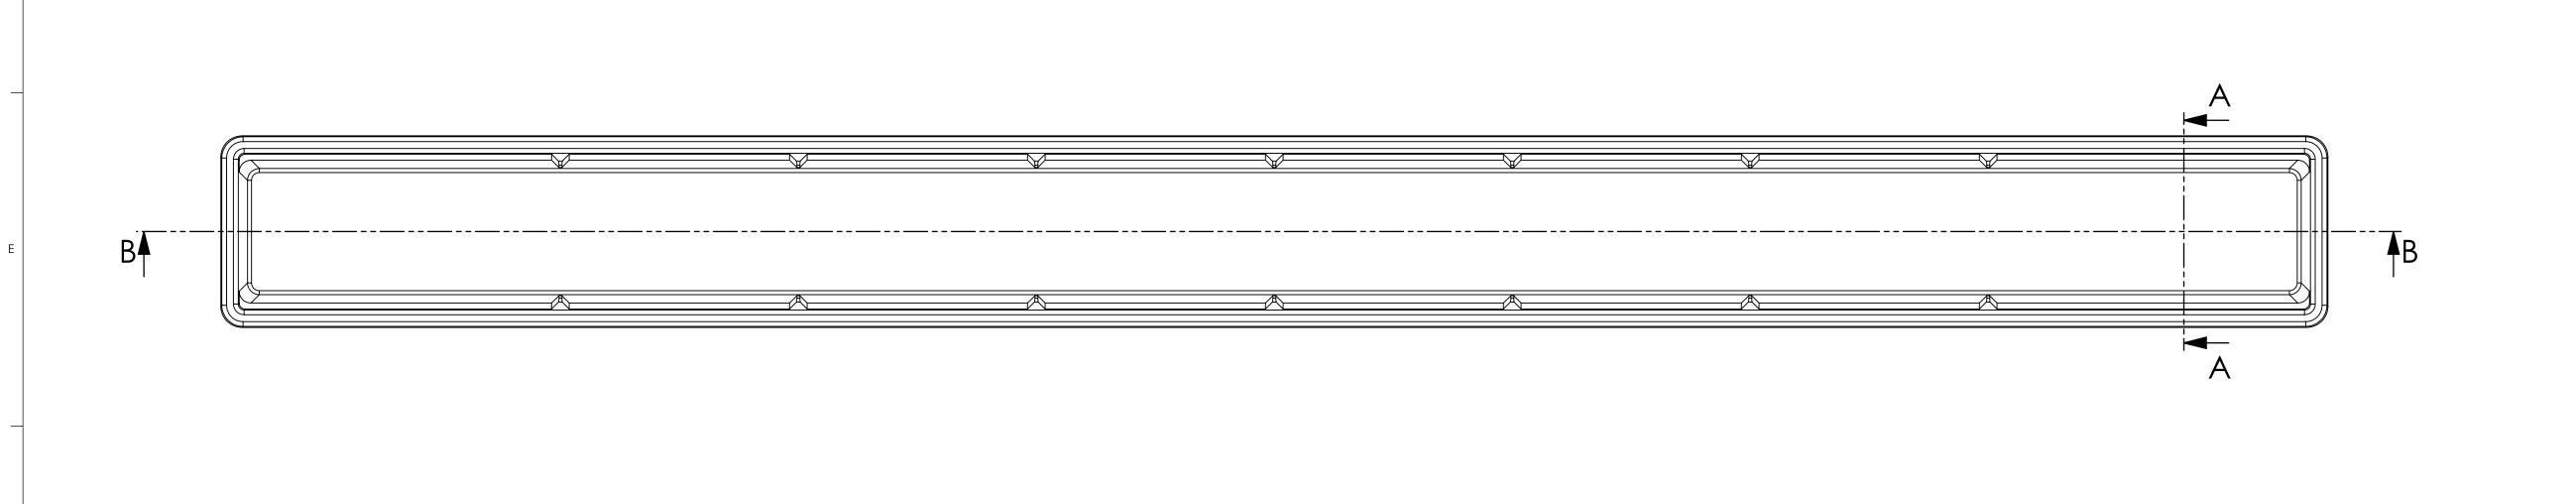

SECTION A-A SCALE 1:4

PROPERTY OF
HOOSIER PLASTICS, INC
UNTIL PURCHASED BY CUSTOMER 3.5" x 5.3" x 86.3" SCALE: 1:4

| Thermoformed Plastic Products | Hoosier Plastics, Inc. Ther                                                                                                            | Hoosier Plastics          |
|-------------------------------|----------------------------------------------------------------------------------------------------------------------------------------|---------------------------|
|                               | 2011 South Third St. Terre Haute, IN • Phone: (812                                                                                     |                           |
|                               | PART NUMBER:  3383 REV UNLESS OTHERWISE SPECIFIE  A DIMENSIONS ARE IN INCLESS                                                          |                           |
| DATE: 04/13/2007              | DESCRIPTION:  TUBE TRAY  DIMENSIONS ARE IN INCHE.  DRAFT IS 5°  DIMENSIONS TO CAVITY SID                                               | DESCRIPTION:<br>TUBE TRAY |
| MATERIAL:<br>DOW 555 ABS      | DESCRIPTION: TUBE TRAY  CUSTOMER:   DIMENSIONS ARE IN INCHES DRAFT IS 5° DIMENSIONS TO CAVITY SID TOLERANCES: ANGULAR: 1 DECIMAL: .020 | CUSTOMER:                 |
|                               |                                                                                                                                        |                           |