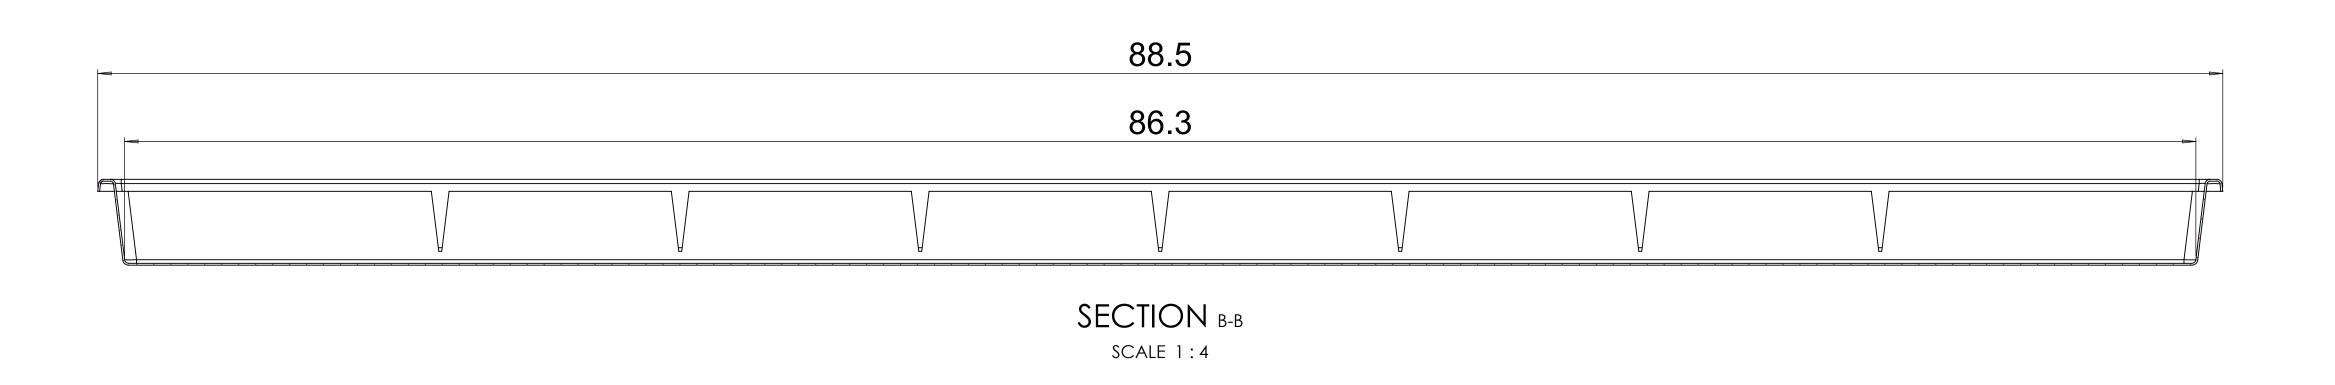

SECTION A-A SCALE 1:4

PROPERTY OF
HOOSIER PLASTICS, INC
UNTIL PURCHASED BY CUSTOMER 3.5" x 5.3" x 86.3" SCALE: 1:4

| Thermoformed Plastic Products | Hoosier Plastics, Inc. Ther                                                                                                            | Hoosier Plastics          |
|-------------------------------|----------------------------------------------------------------------------------------------------------------------------------------|---------------------------|
|                               | 2011 South Third St. Terre Haute, IN • Phone: (812                                                                                     |                           |
|                               | PART NUMBER:  3383 REV UNLESS OTHERWISE SPECIFIE  A DIMENSIONS ARE IN INCLESS                                                          |                           |
| DATE: 04/13/2007              | DESCRIPTION:  TUBE TRAY  DIMENSIONS ARE IN INCHE.  DRAFT IS 5°  DIMENSIONS TO CAVITY SID                                               | DESCRIPTION:<br>TUBE TRAY |
| MATERIAL:<br>DOW 555 ABS      | DESCRIPTION: TUBE TRAY  CUSTOMER:   DIMENSIONS ARE IN INCHES DRAFT IS 5° DIMENSIONS TO CAVITY SID TOLERANCES: ANGULAR: 1 DECIMAL: .020 | CUSTOMER:                 |
|                               |                                                                                                                                        |                           |