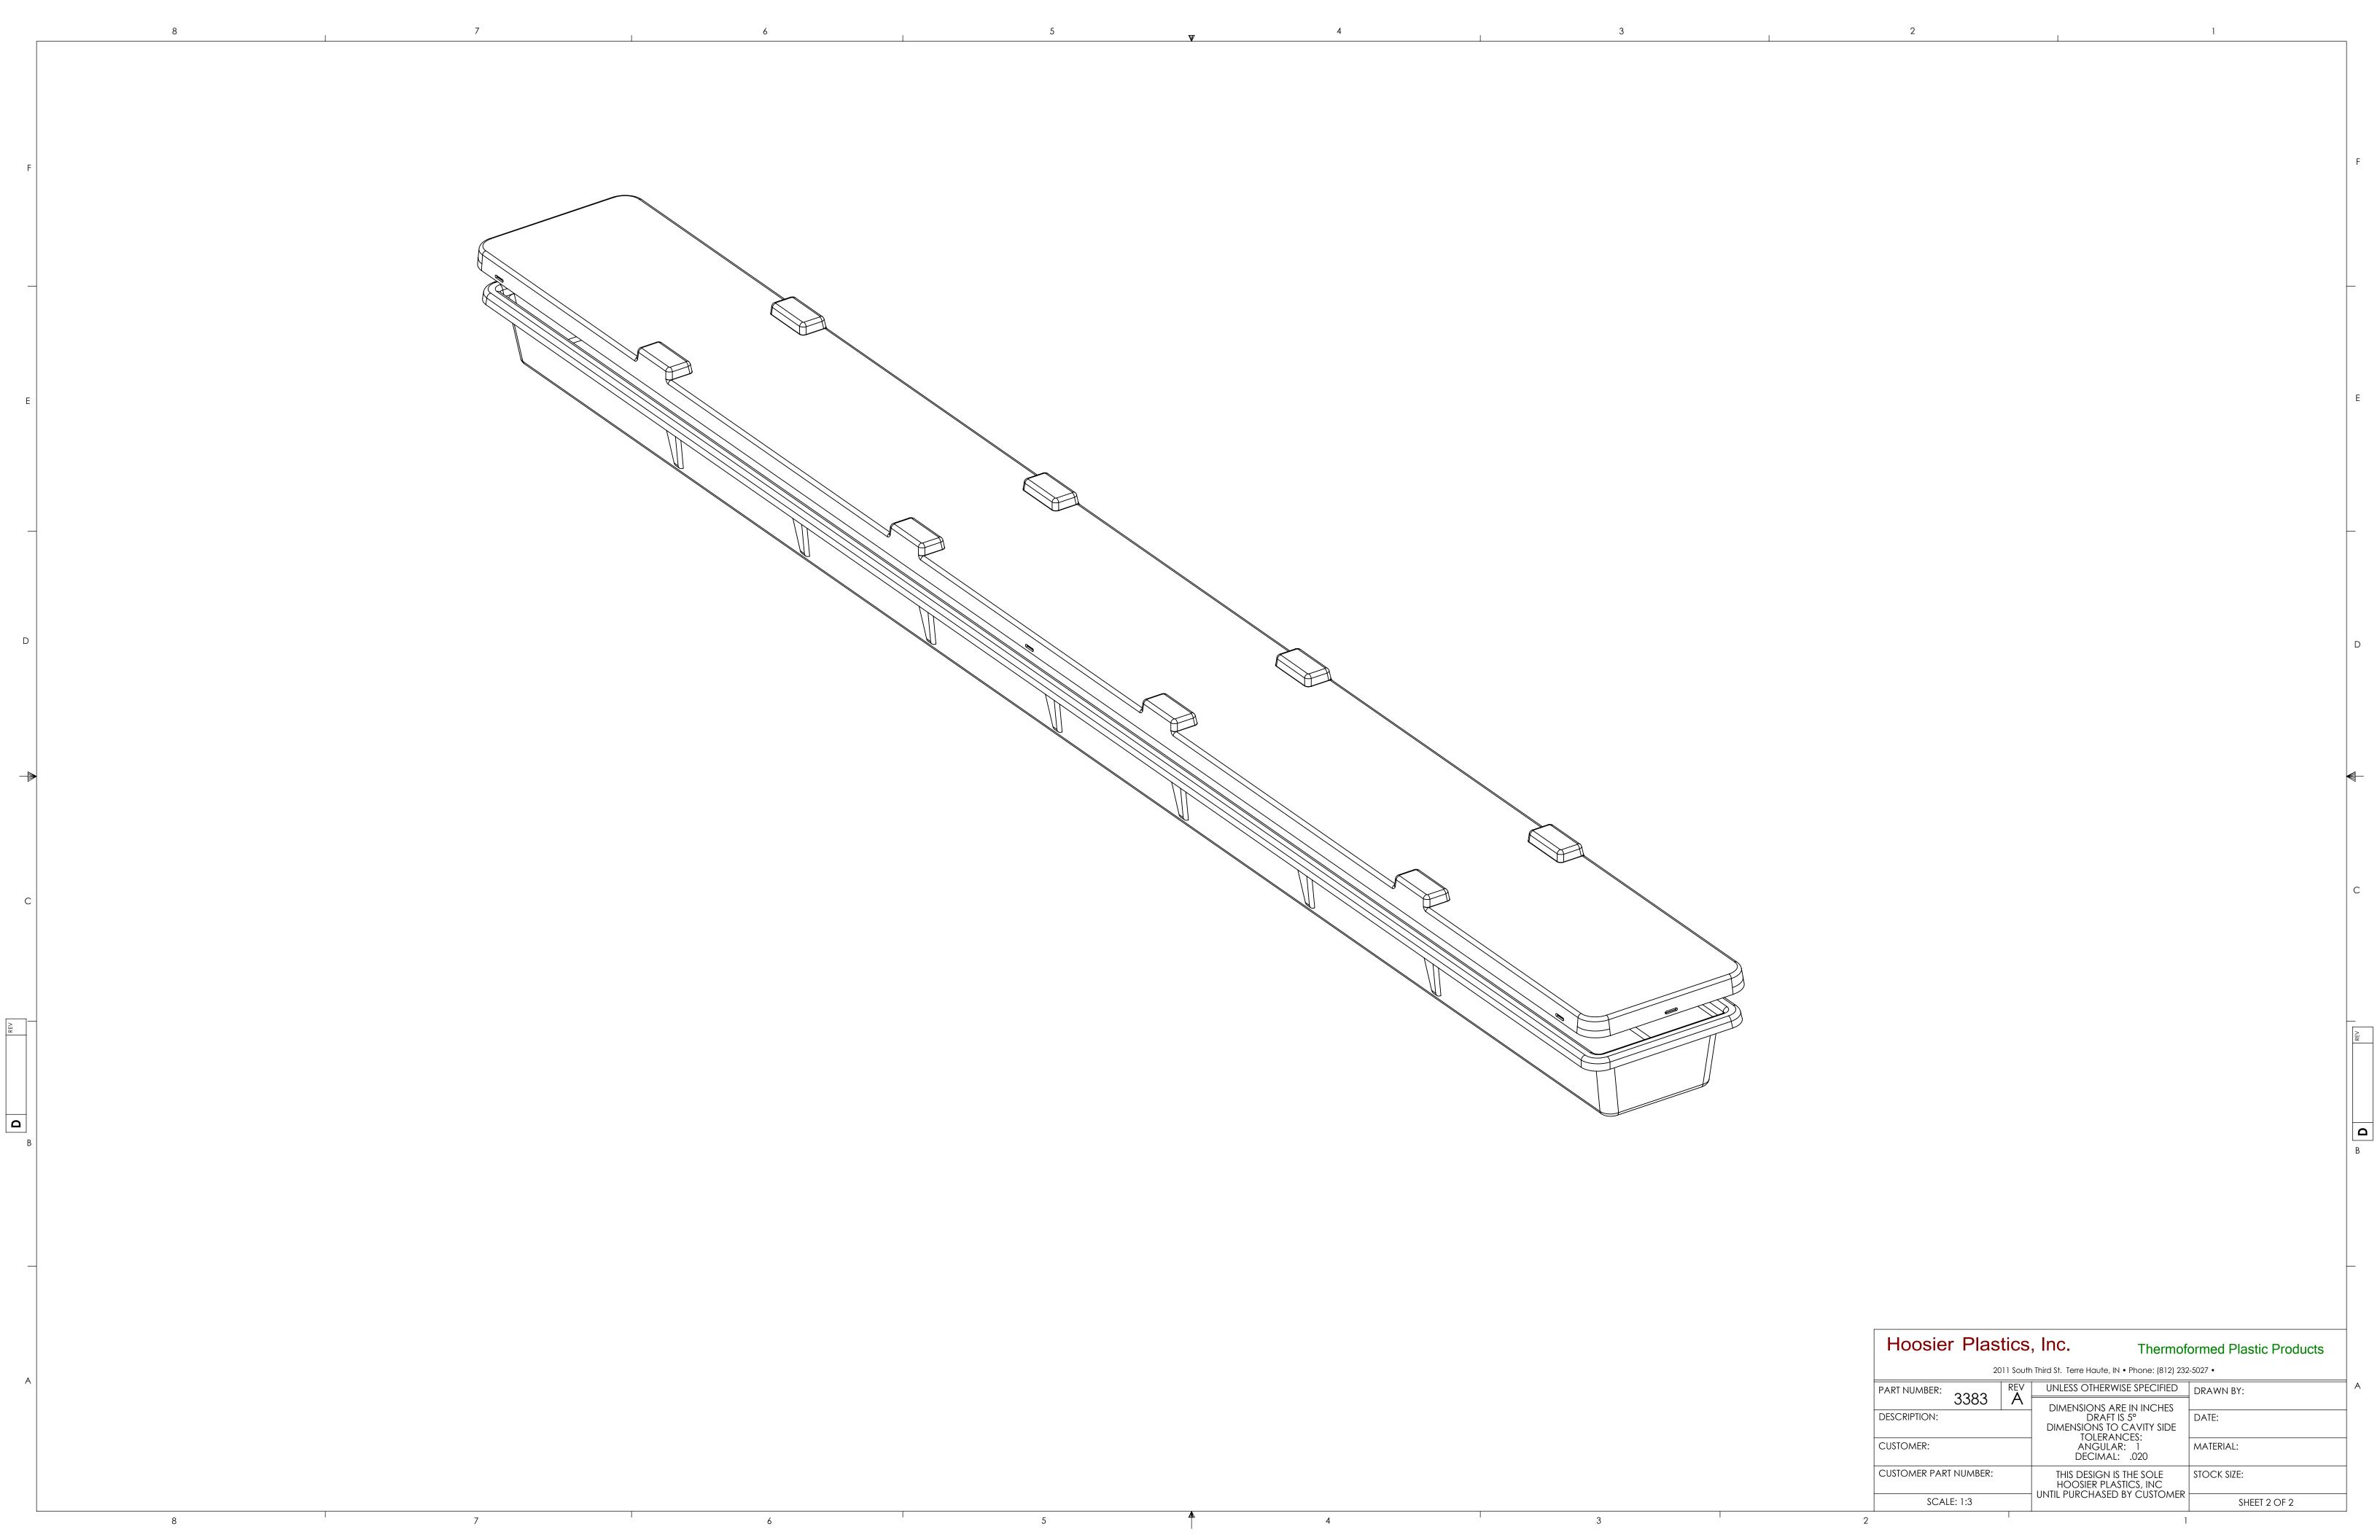

SECTION A-A SCALE 1:4

PROPERTY OF
HOOSIER PLASTICS, INC
UNTIL PURCHASED BY CUSTOMER 3.5" x 5.3" x 86.3" SCALE: 1:4

| Thermoformed Plastic Products | Hoosier Plastics, Inc. Ther                                                                                                            | Hoosier Plastics          |
|-------------------------------|----------------------------------------------------------------------------------------------------------------------------------------|---------------------------|
|                               | 2011 South Third St. Terre Haute, IN • Phone: (812                                                                                     |                           |
|                               | PART NUMBER:  3383 REV UNLESS OTHERWISE SPECIFIE  A DIMENSIONS ARE IN INCLESS                                                          |                           |
| DATE: 04/13/2007              | DESCRIPTION:  TUBE TRAY  DIMENSIONS ARE IN INCHE.  DRAFT IS 5°  DIMENSIONS TO CAVITY SID                                               | DESCRIPTION:<br>TUBE TRAY |
| MATERIAL:<br>DOW 555 ABS      | DESCRIPTION: TUBE TRAY  CUSTOMER:   DIMENSIONS ARE IN INCHES DRAFT IS 5° DIMENSIONS TO CAVITY SID TOLERANCES: ANGULAR: 1 DECIMAL: .020 | CUSTOMER:                 |
|                               |                                                                                                                                        |                           |