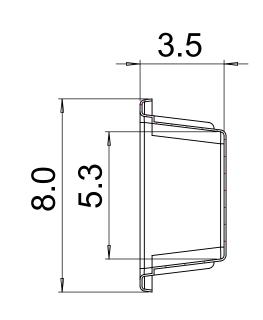

SECTION A-A SCALE 1:4

PROPERTY OF
HOOSIER PLASTICS, INC
UNTIL PURCHASED BY CUSTOMER 3.5" x 5.3" x 86.3" SCALE: 1:4

| Thermoformed Plastic Products | Hoosier Plastics, Inc. Ther                                                                                                            | Hoosier Plastics          |
|-------------------------------|----------------------------------------------------------------------------------------------------------------------------------------|---------------------------|
|                               | 2011 South Third St. Terre Haute, IN • Phone: (812                                                                                     |                           |
|                               | PART NUMBER:  3383 REV UNLESS OTHERWISE SPECIFIE  A DIMENSIONS ARE IN INCLESS                                                          |                           |
| DATE: 04/13/2007              | DESCRIPTION:  TUBE TRAY  DIMENSIONS ARE IN INCHE.  DRAFT IS 5°  DIMENSIONS TO CAVITY SID                                               | DESCRIPTION:<br>TUBE TRAY |
| MATERIAL:<br>DOW 555 ABS      | DESCRIPTION: TUBE TRAY  CUSTOMER:   DIMENSIONS ARE IN INCHES DRAFT IS 5° DIMENSIONS TO CAVITY SID TOLERANCES: ANGULAR: 1 DECIMAL: .020 | CUSTOMER:                 |
|                               |                                                                                                                                        |                           |