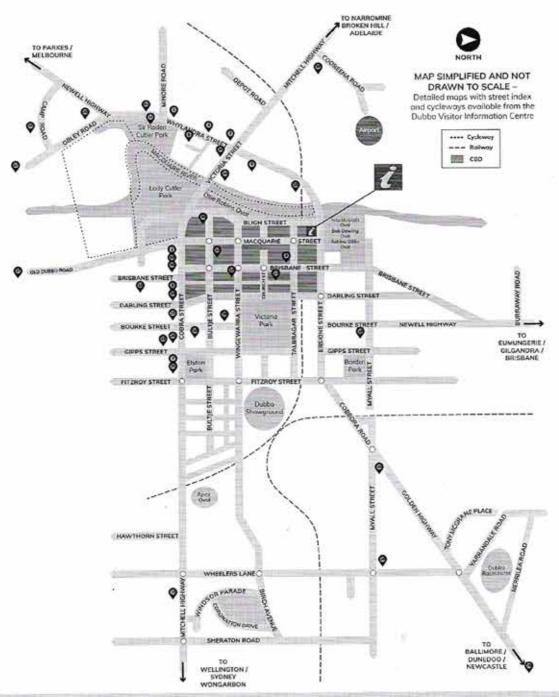

- Abel Tasman Motor Inn
- Aberdeen Motor Inn
- Across Country Motor Inn
- Akuna Motel
- All Seasons Motor Lodge
- Australian Heritage Motel
- Best Western Blue Gum
- Castlereagh Hotel
- Cattleman's Motor Inn
- 10 Centrepoint Motel
- 11 Comfort Inn Blue Lagoon
- 12 Country Apartments
- 13 Countryman Motor Inn

- 14 Discovery Parks Dubbo
- 15 Dubbo City Holiday Park
- 16 Dubbo Rhino Lodge
- 17 Dubbo RSL Club Motel
- 18 Eastend Studio Aportments
- 19 Endeavour Court
- 20 Forest Lodge Motor Inn and Restaurant
- 21 Fountain View Motel
- 22 Gipps Street Cottage
- 23 Glenmore Lodge 24 Ibis Budget
- 25 Manera Heights Apartments
- 26 Orana Motel

- 27 Outback Cellar Dubbo
- 28 Parkvue Motel
- 29 Pericoe Retreot
- 30 Poplars Caravan Park
- 31 Quality Inn Dubbo International
- 32 Quest Apartments
- 33 Shearing Shed Motor Inn
- 34 Tallarook Motor Inn
- 35 Taronga Western Plains Zoo
- 36 The Palms Motel
- 37 Walls Court B&B
- 38 Westview Caravan Park