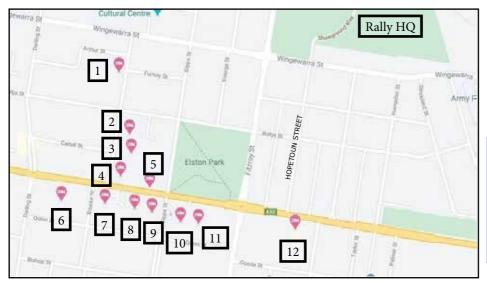

#### Rally Headquarters

Dubbo Showground Entry via Hopetoun St leading to Showground Road.

Some of these motels listed are not included on the local accommodation guide.

#### **1 Park Vue Motel 02 6882 4253** 131 Bourke Street DUBBO 2830 19 ground floor rooms, some undercover parking

### **7 Golden West Motor Inn 02 6882 2822** 87 Cobra Street DUBBO 2830

# **2 Green Gables 02 6882 5588** 134 Bourke Street DUBBO 2830 20 rooms queen to double bedrooms 2+3 some trailer parking

#### 8 Orana Motel 02 6882 7888 95 Cobra Street DUBBO 2830

#### **3 Atlas Motel 02 6882 7244** 140 Bourke Street DUBBO 2830 10 ground floor rooms, queen room to 2Bedroom lots of trailer parking

### 9 Homestead 02 6882 4944101 Cobra Street DUBBO 2830

## **4 Centrepoint 02 6882 7644** 146 Bourke Street DUBBO 2830 14 rooms

#### **10 Bluegum 02 6882 0900** 109 Cobra Street DUBBO 2830

### **5 Country Leisure 02 6882 3988** 86 Cobra Street DUBBO 2830

### **11 Fountain View Motel 02 6882 9777** 113/115 Cobra Street DUBBO 2830

### **Comfort Inn Blue Lagoon 02 6882 4444** 79/85 Cobra Street DUBBO 2830

# **12 Cascades Motor Inn 02 6882 0900** 147 Cobra Street DUBBO 2830 Plenty of trailer parking

This is just a guide to the closest motels to the showground. There are many more in Dubbo and a list is available on a separate guide. The motels listed here cover all price ranges and the details shown are just a guide.

Rally Headquarters will be in the showground and each day's activities will be starting from a large car park just inside the showground gate.

There will be trailer parking available if the motel you choose can't accommodate you.