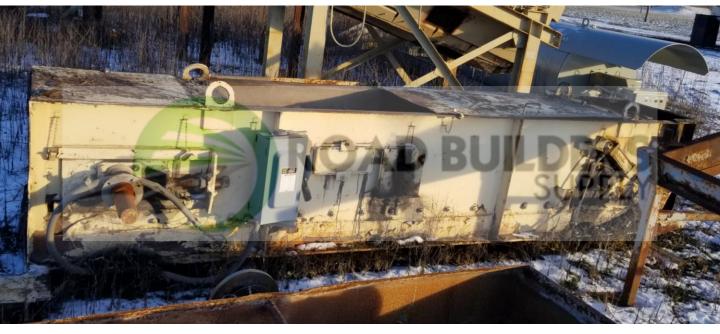

## **Used Equipment: TC020RBS Used Tranfer Conveyor**

- 24-inch Transfer Conveyor
- Standard Havens

- All equipment subject to prior sale.
- RSB strives to ensure the accuracy of all listings, but all listings are "as-is, where-is," with no implied warranty.
- All buyers are encouraged to inspect equipment personally to verify accuracy.
- All information contained in this listing sheet is confidential. It is the property of RBS and is not to be shared.
- Road Builders Supply, LLC accepts no liability for the accuracy of the above listing.