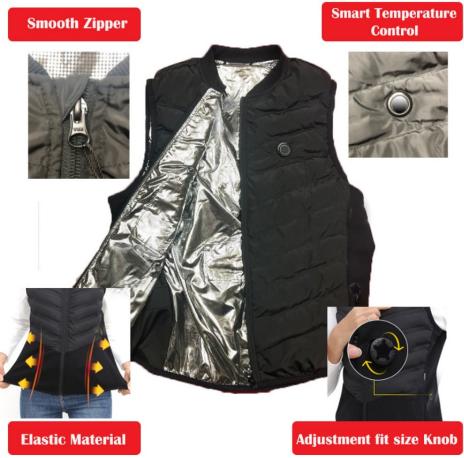

Adjustment knob design fits a variety of body sizes and shapes.

Elastic Design & Unique Style – STAYWARM heated vest for Men and Women with elastic material and adjustment knob design, it will fit you better and more comfortable to wear. This vest with two battery pockets to choose from, easy to put your power bank into the battery pocket, what's more, bilateral pockets design is convenience to store your cell phone, card, key etc, which is great for all kinds of winter sports or outdoor activities, like hiking, skiing, cycling, fishing etc.

**Quick and Smart heating** – Rechargeable heated vest has a heating system that consists of 4 carbon fiber heating pads that generate heat across the collar, back, and front core-body. It's adjustable with 3 different heating levels so that you can choose a preferable temperature with the simple press of a button.