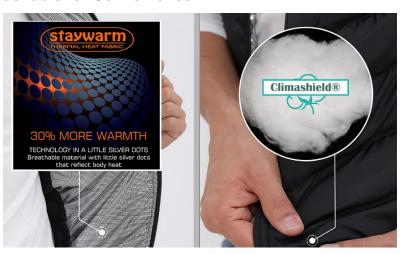

## **Key Features and Specifications**

High Quality & Upgrade Material - Made of windproof & waterproof fabric and Climashield feathery cotton, which can provide warmth for extreme conditions. STATWARN heat reflective lining can help regulate the body temperature and moisture wicking, and breathable dry.