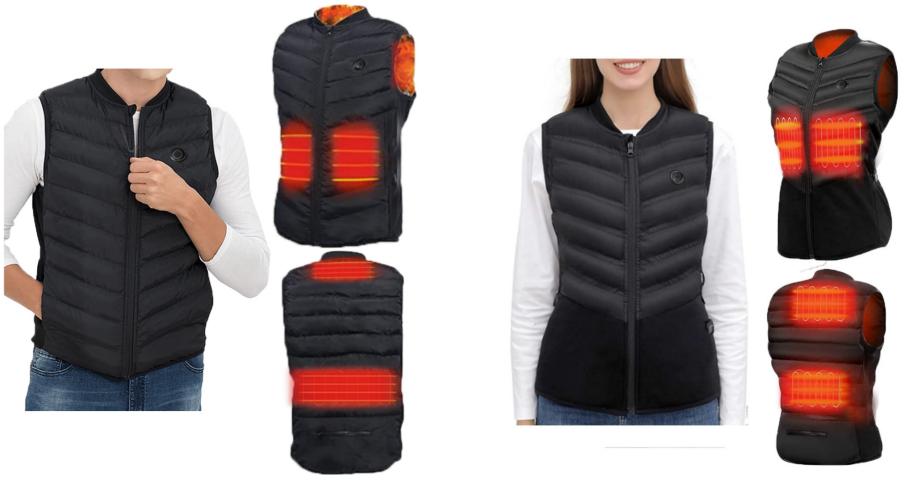

## Lightweight Intelligent USB Heat Vest for Men & Women

It's perfect for both cold-weather job site conditions faced by contractors, electricians, plumbers, and more as well as outdoor sports activities such as hunting, fishing, skiing, or tailgating at the big game. Adjustment knob design, offering a stylish performance fit that provides maximum flexibility and comfort. This multi-layered soft-shell, high quality feathery filling vest and inner STATWARN thermal heat reflective lining features, four carbon fiber heating zones that are sewn into the fabric to distribute heat to core body areas. The water- and wind-resistant vest has three heat settings for varying heat needs, which can be set to high, medium, or low with a simple touch of a button.

**Quick and Smart heating** – Rechargeable heated vest has a heating system that consists of 4 carbon fiber heating pads that generate heat across the collar, back, and front core-body. It's adjustable with 3 different heating levels so that you can choose a preferable temperature with the simple press of a button.