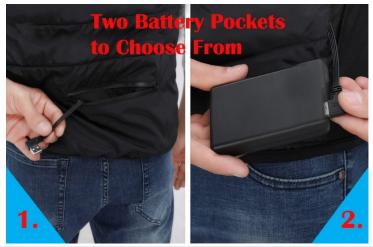

Elastic Design & Unique Style – STAYWARM heated vest for Men and Women with elastic material and adjustment knob design, it will fit you better and more comfortable to wear. This vest with two battery pockets to choose from, easy to put your power bank into the battery pocket, what's more, bilateral pockets design is convenience to store your cell phone, card, key etc, which is great for all kinds of winter sports or outdoor activities, like hiking, skiing, cycling, fishing etc.