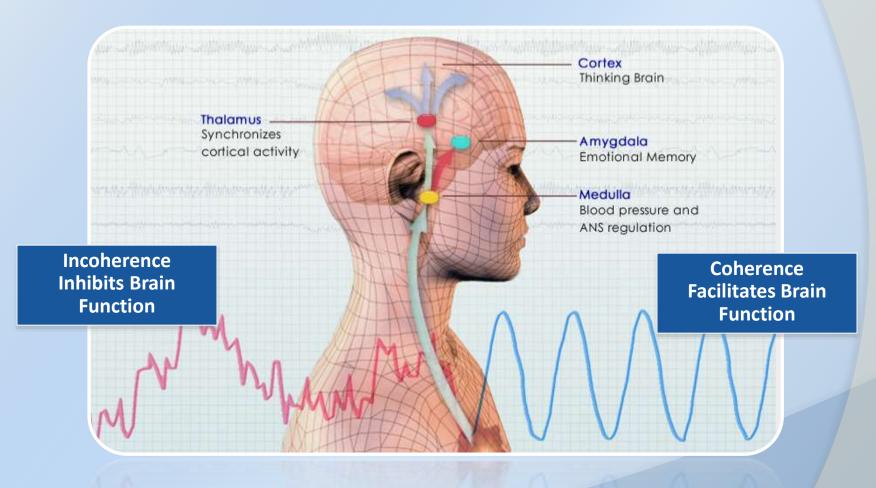

# The Heart-Brain Relationship

- The heart has its own complex nervous system: the "heart brain."
- The heart sends far more information to the brain than the brain sends to the heart.
- Heart signals especially affect the brain centers involved in strategic thinking, reaction times and selfregulation.

#### Heart Rhythms Directly Affect Physical and Mental Performance

Heart signals affect the brain centers involved in emotional perception, decision making, reaction times, social awareness and the ability to self-regulate.