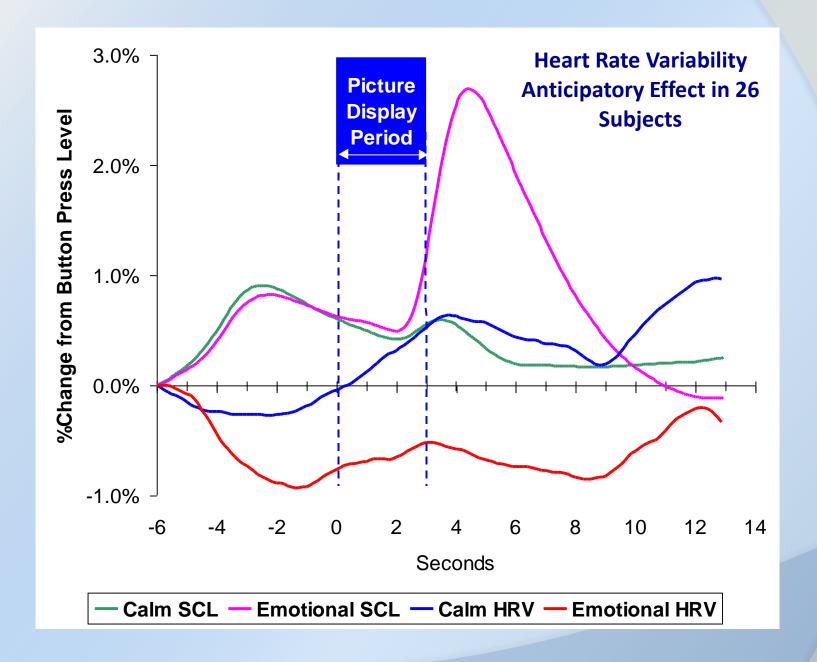

# The Electrophysiology of Nonlocal Intuition

#### **Nonlocal Intuition**

Sometimes, if a future event is emotionally relevant, the heart can produce a signal that pre-alerts you before the event takes place.

This intuitive intelligence reacts faster than the mind can perceive and bypasses standard thought processes.

#### The Brain's Response to the Heart's Signals

(Heartbeat Evoked Potentials)