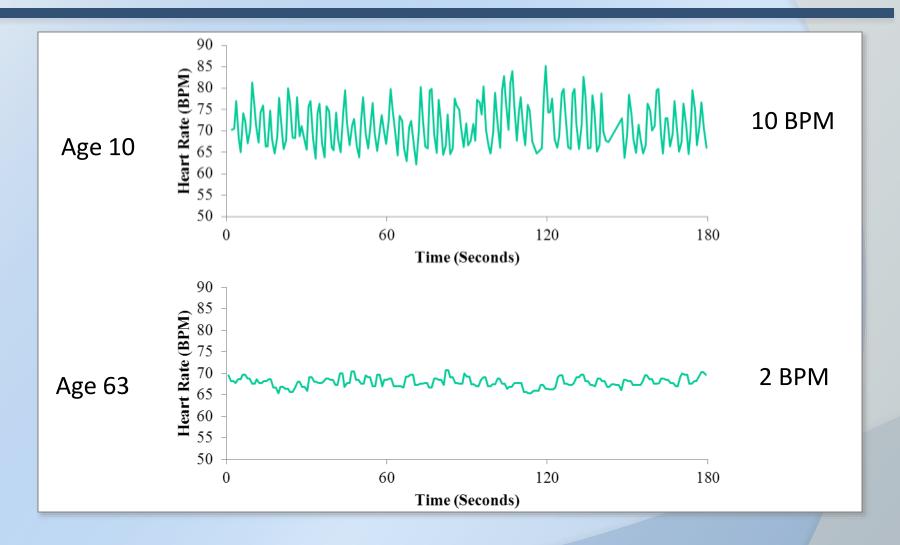

# **Heart Rate Variability (HRV)**

- Abnormally low HRV, is a strong and independent predictor of future health and behavioral problems.
- HRV is an important indicator of psychological resiliency and ability to adapt to stress.
- Higher level of resting HRV are associated with superior performance on tasks requiring executive functions.
- HRV coherence: used for optimal state training to support leaning of the self-regulation tools and improved mental functions.

# **Amount of Resting HRV**