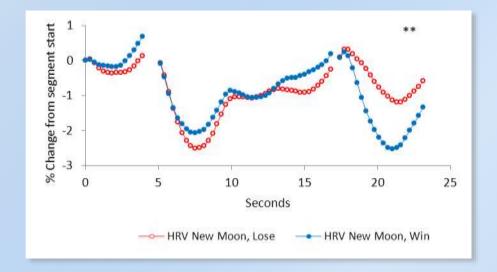

#### Grand Averages by Moon Phase — Heart Rhythm RR Intervals

**New Moon** 

Full Moon