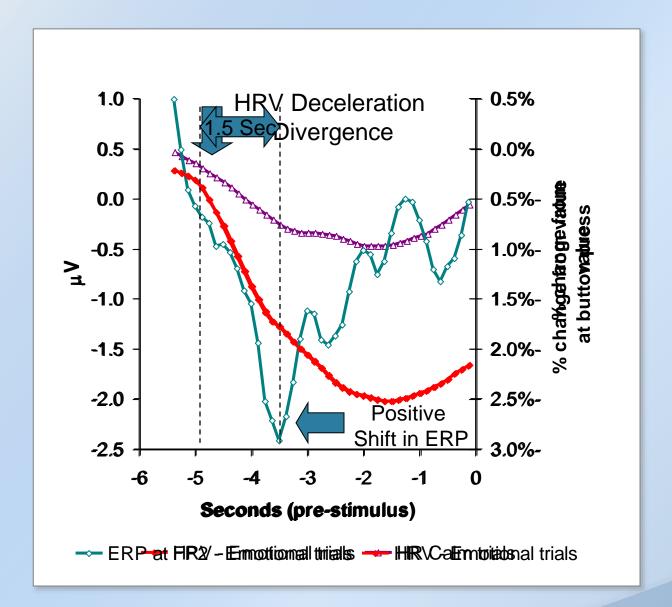

#### **Nonlocal Intuition**

Sometimes, if a future event is emotionally relevant, the heart can produce a signal that pre-alerts you before the event takes place.

This intuitive intelligence reacts faster than the mind can perceive and bypasses standard thought processes.