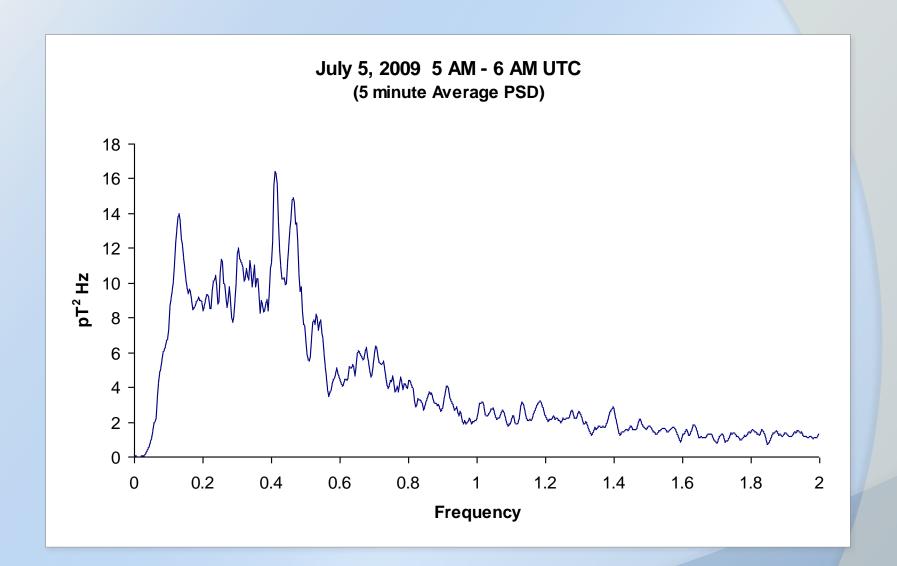

ass Human Excitability".





### Solar Activity and Human Activity Levels









- Mental Confusion
- Frustration
- Impatience

©2014 Institute of HeartMath

- Irritation
- Fatigue
- Anxiety



## Bursts of Human Creativity Correlate with Solar Activity

The periods of greatest levels of Human flourishing creativity in science and the arts were clearly shown to occur during solar activity peaks.

Suitbert Ertel -1997





## Listening in on the Earth's Energetic Systems





### What is the Global Coherence Monitoring System?



A global network of sensitive magnetic field detectors that monitor fluctuations in the Earth's geomagnetic fields and resonances in the ionosphere.

## GCMS 1: Boulder Creek, California





## GCMS 2: Saudi Arabia













South Pole

Magnetic Pole











## Ionospheric Magnetic Wave Propagation





#### Schuman Resonances



#### Schuman Resonances





## The Global Magnetic Field Environment





## Solar/Geomagnetic and HRV Correlations



# Relationship Between HRV and Earth's Magnetic Field Activity





### Hypothesis:

The earth's magnetic fields are carriers of biologically relevant information that connects all living systems.

We each affect the global information field.





#### **Developments in Implicit Computational Complexity**

5th International Workshop DICE2010

**IOP Publishing** 

Journal of Physics: Conference Series 306 (2011) 012007

doi:10.1088/1742-6596/306/1/012007

#### DNA waves and water

L Montagnier<sup>1,2</sup>, J Aissa<sup>2</sup>, E Del Giudice<sup>3</sup>, C Lavallee<sup>2</sup>, A Tedeschi<sup>4</