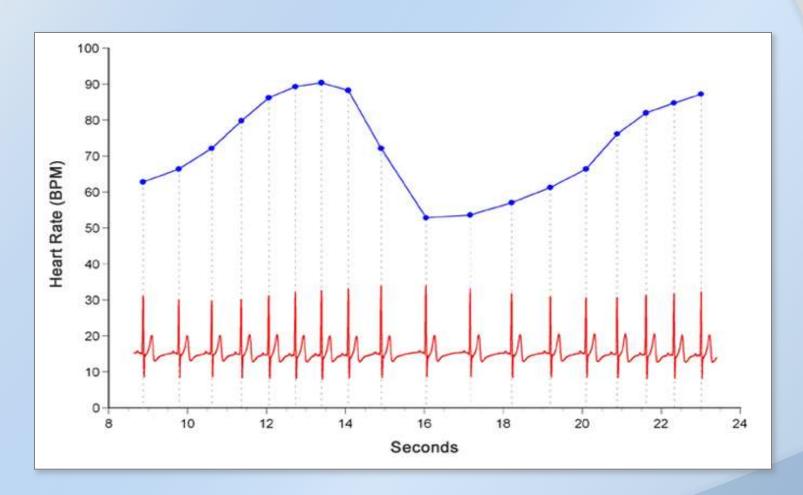

or of rhythmic information patterns in the body, the heart is in continuous communication with the brain and body through multiple pathways:

- ✓ neurologically ✓ biophysically
- ✓ biochemically ✓ energetically

The heart is uniquely positioned to act as the "global coordinator" in the body's symphony of functions and synchronize the system as a whole.



# The Heart-Brain Relationship



- The heart has its own complex nervous system: the "heart brain."
- The heart sends far more information to the brain than the brain sends to the heart.
- Heart signals especially affect the brain centers involved in strategic thinking, reaction times and selfregulation.





# Intrinsic Cardiac Ganglia



# **Cross Section of Intrinsic Cardiac Ganglion**



# Heart Rate Variability: The Heart's Rhythm



# **Heart Rate Variability (HRV)**

- Abnormally low HRV, is a strong and independent predictor of future health and behavioral problems.
- HRV is an important indicator of psychological resiliency and ability to adapt to stress.
- Higher level of resting HRV are associated with superior performance on tasks requiring executive functions.
- HRV coherence: used for optimal state training to support leaning of the self-regulation tools and improved mental functions.

# **Amount of Resting HRV**



## **Heart Rhythm Patterns**



#### Heart Rhythms Directly Affect Physical and Mental Performance

Heart signals affect the brain centers involved in emotional perception, decision making, reaction times, social awareness and the ability to self-regulate.



# Cardiac-Synchronized Alpha Activity