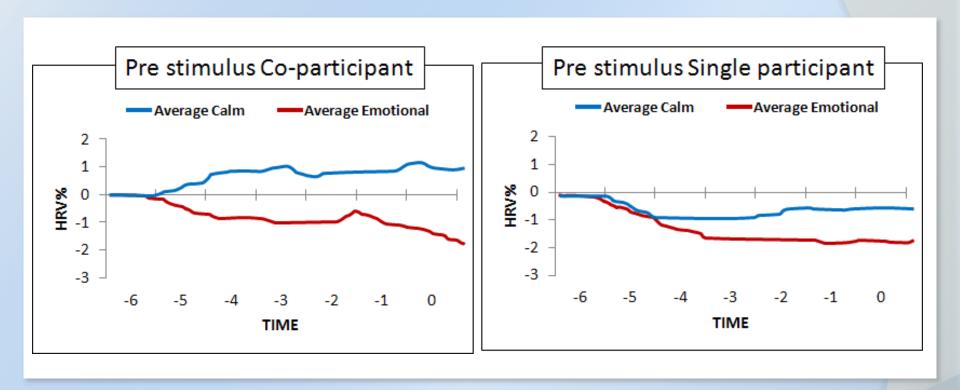

# Heartbeat Evoked Potentials at Frontal Cortex: Normal vs. Coherent State

**Before Calm and Emotional Visual Stimulus** 

**FP1: Normal physiological state** 

**FP1: Coherent physiological state** 