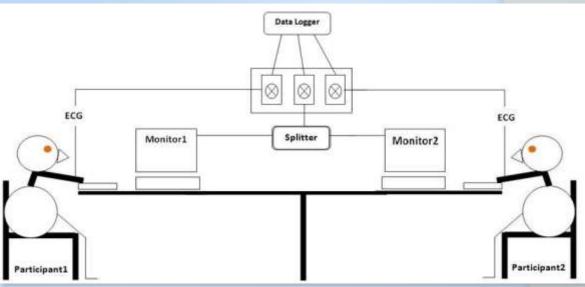

## Nonlocal Intuition: A Replication and Parried Participants Effects Using Electrophysiological Measures

Saeed Rezaei Toroghi, Maryam Mirzaei, Mohammad Reza Zali, Faculty of Entrepreneurship, University of Tehran