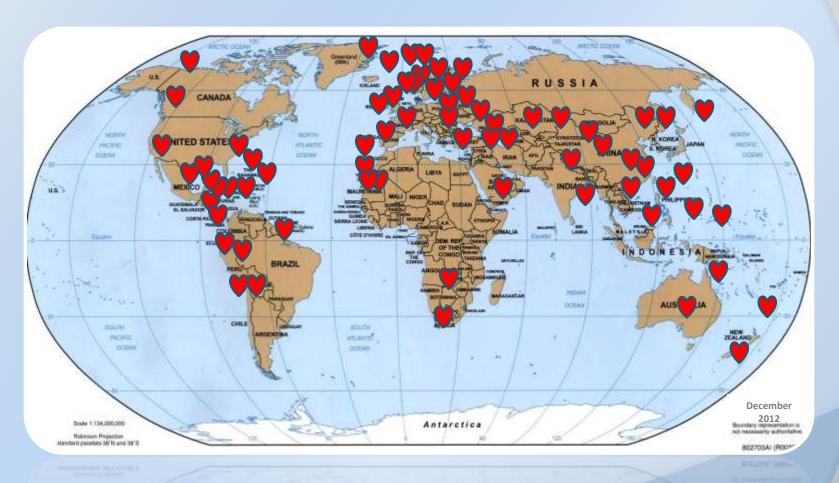

p>5</sup> Dipartimento di Matematica e Informatica, Università di Salerno and INFN, Gruppo Collegato Salerno, I-84100 Salerno, Italy

### Transmission of DNA Information through Electromagnetic Waves



DNA with 98% sequence identical to the original DNA sequence.



### Evidence of Collective Intuition: RNG Data from GCP Sites Around the World per 9/11/01 Terrorist Attacks

(Nelson, 2002)







### **Global Peace Day**





#### Compassion and Love Have Larger Effects





Collective Amplification of Focused Heart Coherence

✓ Occurs in groups with social and emotional resonance.



✓ Creates a self-reinforcing field of emotional energy which amplifies and increases beneficial effects.

### Personal, Social and Global Coherence





## There are Over 58,000 GCI Members in 104 Countries











#### THANK YOU FOR YOUR ATTENTION

www.heartmath.org www.glcoherence.org