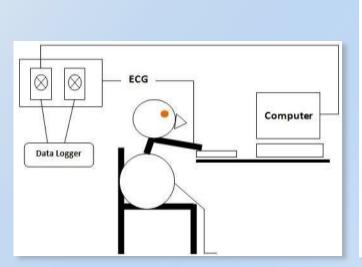

## Nonlocal Intuition: A Replication and Parried Participants Effects Using Electrophysiological Measures

Saeed Rezaei Toroghi, Maryam Mirzaei, Mohammad Reza Zali, Faculty of Entrepreneurship, University of Tehran