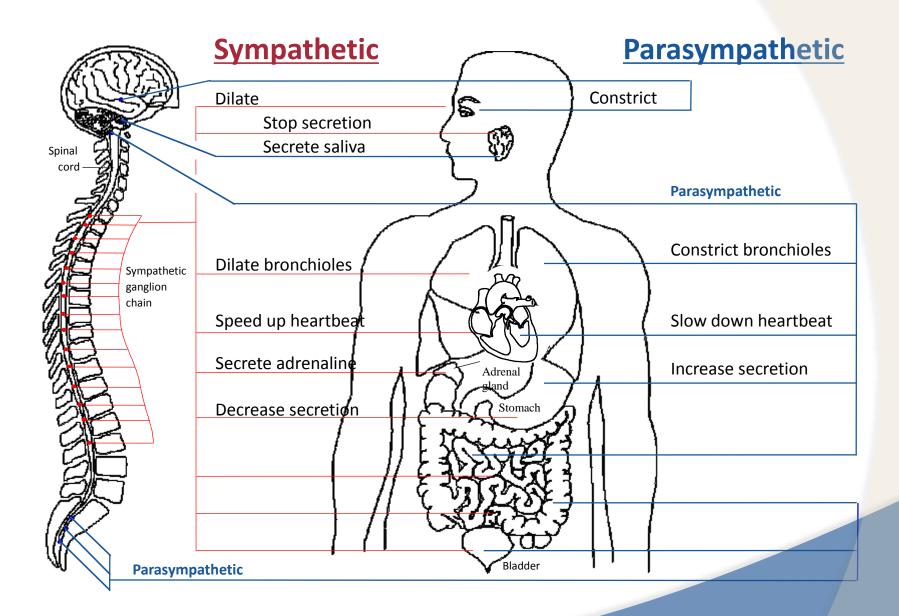

# The Heart-Brain Relationship

- The heart has its own complex nervous system: the "heart brain."
- The heart sends far more information to the brain than the brain sends to the heart.
- Heart signals especially affect the brain centers involved in strategic thinking, reaction times and selfregulation.