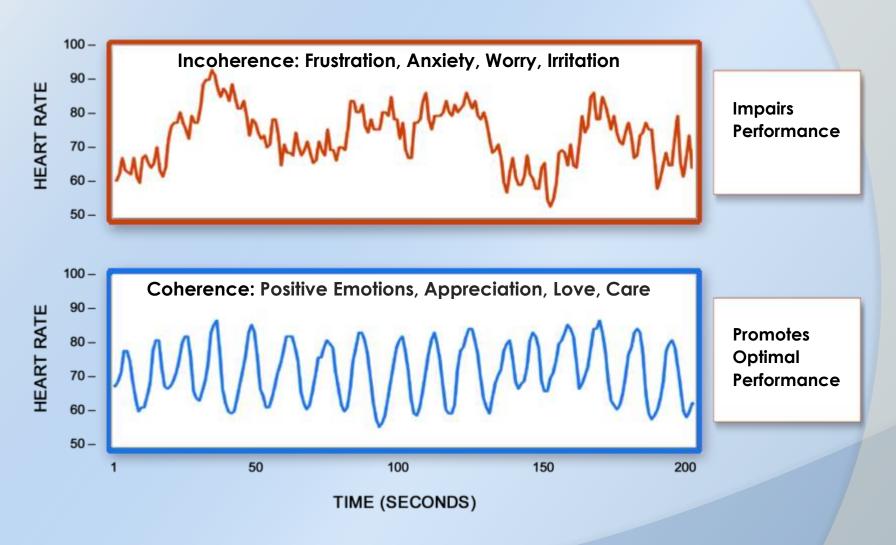

## **Heart Rhythm Patterns**

#### Heart Rhythms Directly Affect Physical and Mental Performance

Heart signals affect the brain centers involved in emotional perception, decision making, reaction times, social awareness and the ability to self-regulate.