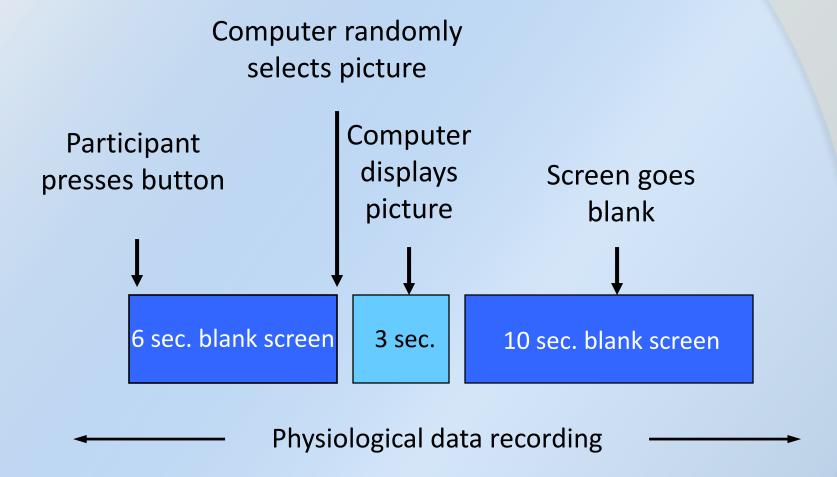

# The Electrophysiology of Nonlocal Intuition

#### **Nonlocal Intuition**

Sometimes, if a future event is emotionally relevant, the heart can produce a signal that pre-alerts you before the event takes place.

This intuitive intelligence reacts faster than the mind can perceive and bypasses standard thought processes.

#### The Brain's Response to the Heart's Signals

(Heartbeat Evoked Potentials)