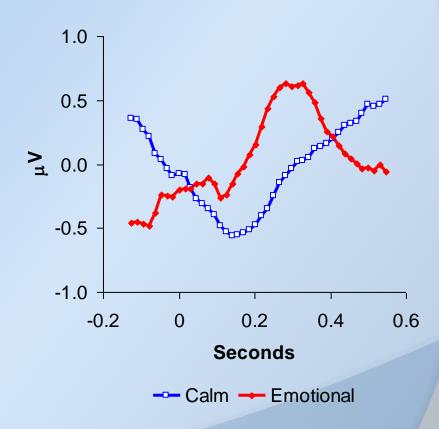

# Heartbeat Evoked Potentials at Frontal Cortex: Normal vs. Coherent State

**Before Calm and Emotional Visual Stimulus** 

**FP1: Normal physiological state** 

**FP1: Coherent physiological state** 