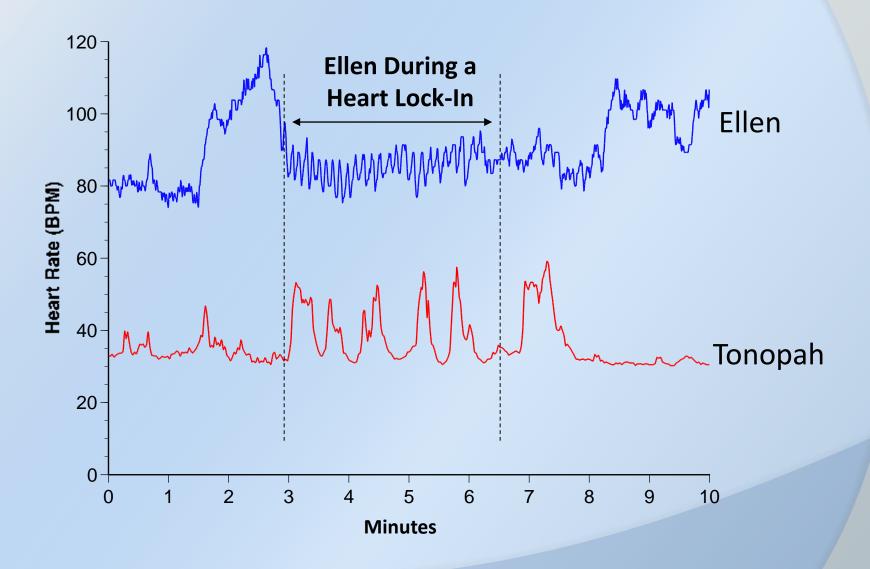

s.
- Improved coordination and reaction times in sports.
- Improved ability to learn and achieve higher test scores.
- Sitting in coherence for a while activates more intuition throughout the day.

# **Practical Intuition**



# Types of Intuition



# **Energetic Communication**

Research conducted in our laboratory has confirmed that when an individual is In heart coherence, the heart radiates a more coherent electromagnetic signal into the environment that can be detected by the nervous systems of other people and animals.



Our thoughts and emotions affect the heart's magnetic field, which energetically affects those in our environment whether or not we are conscious of it.



## The Heart's Magnetic Field Acts as a Carrier Wave





## A Boy and His Dog





### Ellen and Her Horse



# Mother and Baby



# Baby's Heartbeat Detected in Mother's Brainwaves



## **Heart-Brain Synchronization**



#### Research Confirms the Benefits of a Coherent Field Environment



# The Electrophysiology of Nonlocal Intuition



#### **Nonlocal Intuition**

Sometimes, if a future event is emotionally relevant, the heart can produce a signal that pre-alerts you before the event takes place.

This intuitive intelligence reacts faster than the mind can perceive and bypasses standard thought processes.







#### The Brain's Response to the Heart's Signals

(Heartbeat Evoked Potentials)



# Heartbeat Evoked Potentials at Frontal Cortex: Normal vs. Coherent State

**Before Calm and Emotional Visual Stimulus** 

**FP1: Normal physiological state** 



**FP1: Coherent physiological state*