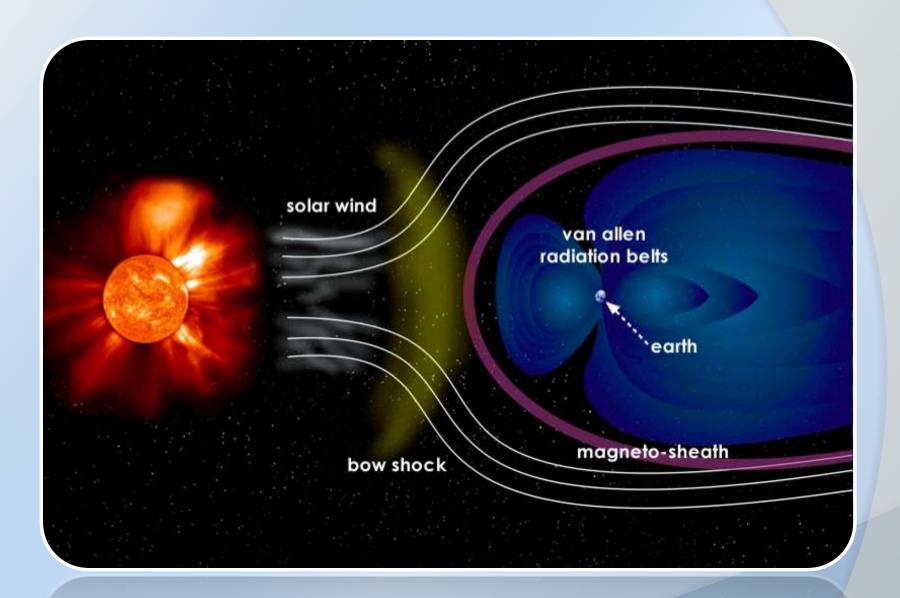

## Listening in on the Earth's Energetic Systems

### What is the Global Coherence Monitoring System?

A global network of sensitive magnetic field detectors that monitor fluctuations in the Earth's geomagnetic fields and resonances in the ionosphere.

## The Global Magnetic Field Environment