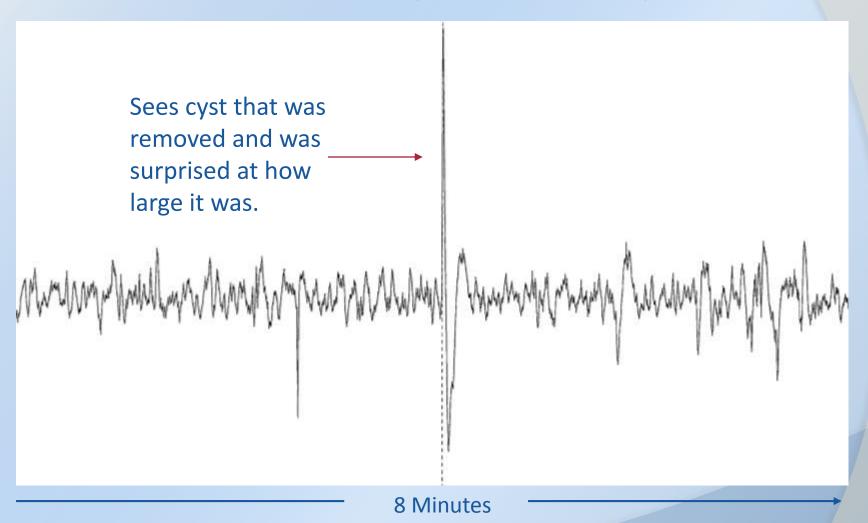

# Non-local Communication: Cells Response to Donor's Emotional Activity 10 Miles Away

(Oral Leukocyte Cells)

# Cell Recordings and Response to Donor's Emotional Activity 10 Miles Away

## Cell Recordings and Response to Donor's Emotional Activity 10 Miles Away

Taking a nap after trip to doctors office.