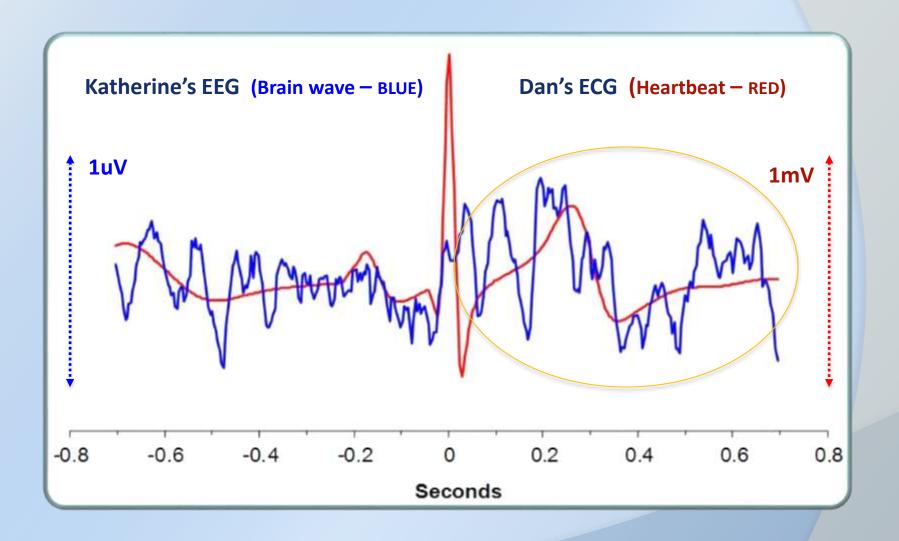

es.
- Sitting in coherence for a while activates more intuition throughout the day.

# **Practical Intuition**



# Types of Intuition



# **Energetic Communication**

Research conducted in our laboratory has confirmed that when an individual is In heart coherence, the heart radiates a more coherent electromagnetic signal into the environment that can be detected by the nervous systems of other people and animals.



Our thoughts and emotions affect the heart's magnetic field, which energetically affects those in our environment whether or not we are conscious of it.



## The Heart's Magnetic Field Acts as a Carrier Wave





## A Boy and His Dog





### Ellen and Her Horse



# Mother and Baby



# Baby's Heartbeat Detected in Mother's Brainwaves



## **Heart-Brain Synchronization**



#### Research Confirms the Benefits of a Coherent Field Environment



# The Electrophysiology of Nonlocal Intuition



#### **Nonlocal Intuition**

Sometimes, if a future event is emotionally relevant, the heart can produce a signal that pre-alerts you before the event takes place.

This intuitive intelligence reacts faster than the mind can perceive and bypasses standard thought processes.







#### The Brain's Response to the Heart's Signals

(Heartbeat Evoked Potentials)



# Heartbeat Evoked Potentials at Frontal Cortex: Normal vs. Coherent State

**Before Calm and Emotional Visual Stimulus** 

**FP1: Normal physiological state** 



**FP1: Coherent physiological state** 





## Nonlocal Intuition: A Replication and Parried Participants Effects Using Electrophysiological Measures