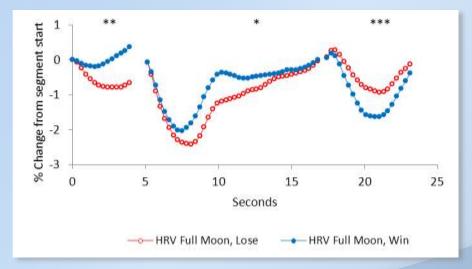

#### Grand Averages by Moon Phase — Heart Rhythm RR Intervals

**New Moon** 

Full Moon