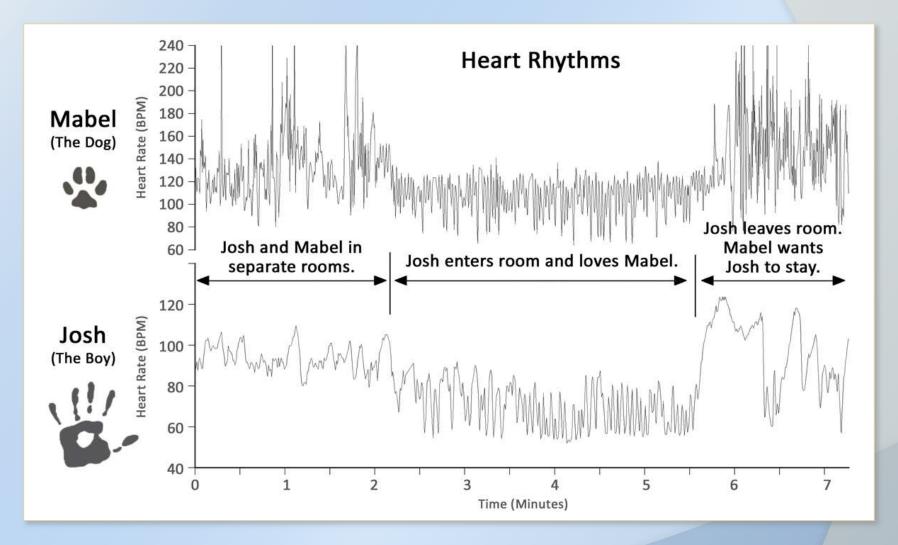

natural regenerative processes.
- Improved coordination and reaction times in sports.
- Improved ability to learn and achieve higher test scores.
- Sitting in coherence for a while activates more intuition throughout the day.

# **Practical Intuition**



# Types of Intuition



# **Energetic Communication**

Research conducted in our laboratory has confirmed that when an individual is In heart coherence, the heart radiates a more coherent electromagnetic signal into the environment that can be detected by the nervous systems of other people and animals.



Our thoughts and emotions affect the heart's magnetic field, which energetically affects those in our environment whether or not we are conscious of it.



## The Heart's Magnetic Field Acts as a Carrier Wave





## A Boy and His Dog





### Ellen and Her Horse



# Mother and Baby



# Baby's Heartbeat Detected in Mother's Brainwaves



## **Heart-Brain Synchronization**



#### Research Confirms the Benefits of a Coherent Field Environment



# The Electrophysiology of Nonlocal Intuition



#### **Nonlocal Intuition**

Sometimes, if a future event is emotionally relevant, the heart can produce a signal that pre-alerts you before the event takes place.

This intuitive intelligence reacts faster than the mind can perceive and bypasses standard thought processes.







#### The Brain's Response to the Heart's Signals

(Heartbeat Evoked Potentials)



# Heartbeat Evoked Potentials at Frontal Cortex: Normal vs. Coherent State

**Before Calm and Emotional Visual Stimulus** 

**FP1: Normal physiological state** 



**FP1: