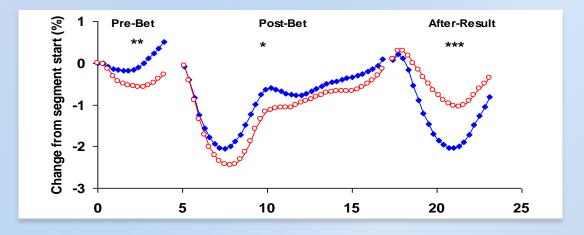

#### Multi-Session Gambling Paradigm Study: Grand Averages

(13 participants. Across 8 sessions over 8 weeks)

Beat-to-Beat Heart Rate

Skin Conductance Level