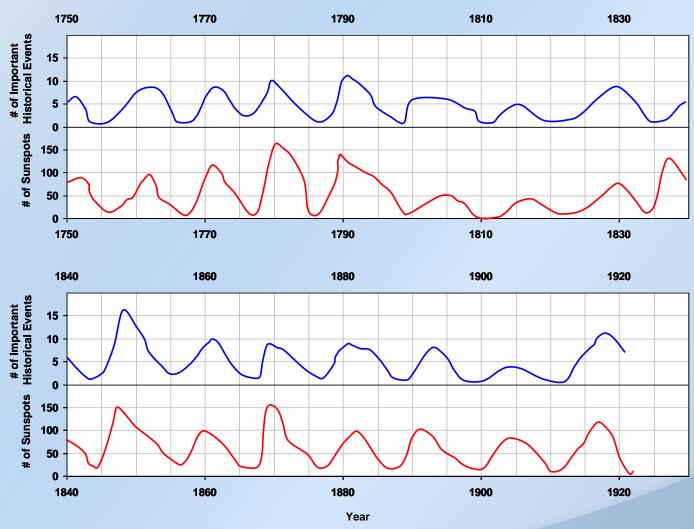

Of all the body systems, changes in geomagnetic Conditions most affect the rhythm of the heart (HRV).

During World War I, Alexander
Tchijevsky, a Russian professor of
Astronomy noticed that more severe
battles occurred during peak sunspot
periods.

Intrigued by the connection of human behavior and solar physics, Tchijevsky constructed an "Index of Mass Human Excitability".

### Solar Activity and Human Activity Levels

- Mental Confusion
- Frustration
- Impatience

©2014 Institute of HeartMath

- Irritation
- Fatigue
- Anxiety

## Bursts of Human Creativity Correlate with Solar Activity

The periods of greatest levels of Human flourishing creativity in science and the arts were clearly shown to occur during solar activity peaks.