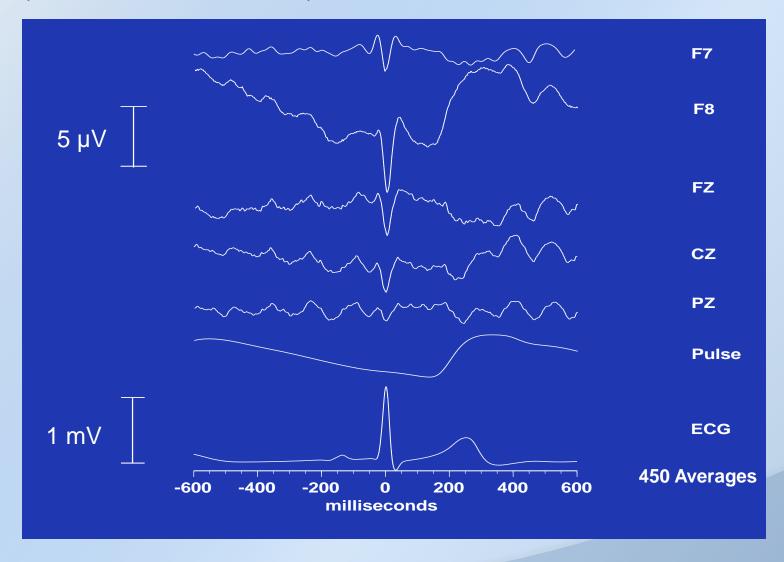

#### The Brain's Response to the Heart's Signals

(Heartbeat Evoked Potentials)

# Heartbeat Evoked Potentials at Frontal Cortex: Normal vs. Coherent State

**Before Calm and Emotional Visual Stimulus** 

**FP1: Normal physiological state** 

**FP1: Coherent physiological state** 