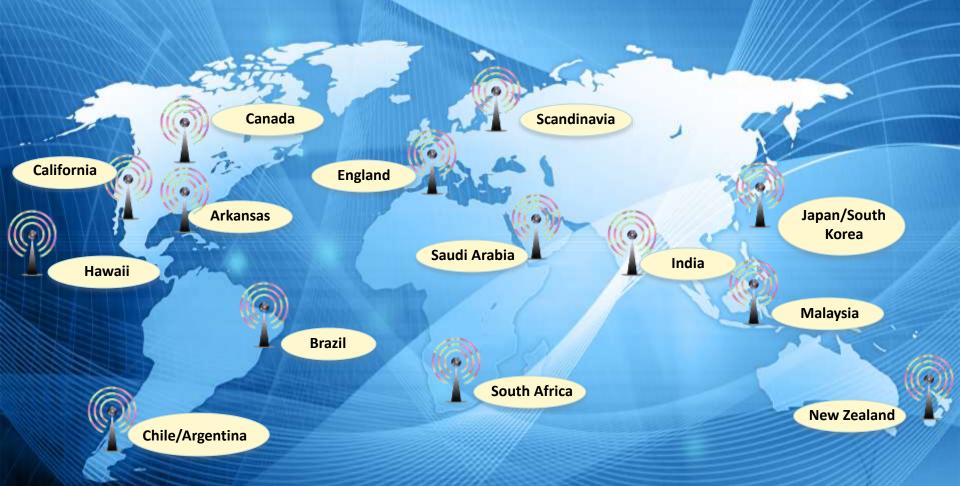

## Listening in on the Earth's Energetic Systems

### What is the Global Coherence Monitoring System?

A global network of sensitive magnetic field detectors that monitor fluctuations in the Earth's geomagnetic fields and resonances in the ionosphere.

## GCMS 1: Boulder Creek, California

## GCMS 2: Saudi Arabia

South Pole

Magnetic Pole