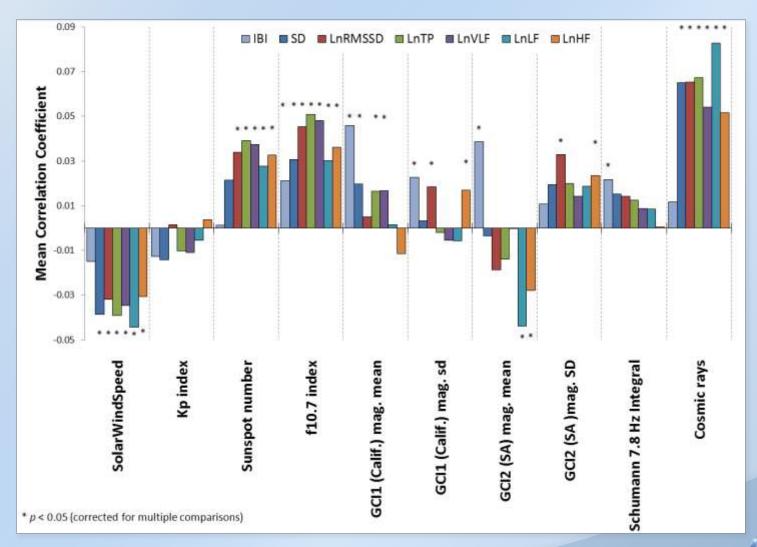

## Solar/Geomagnetic and HRV Correlations

# Relationship Between HRV and Earth's Magnetic Field Activity