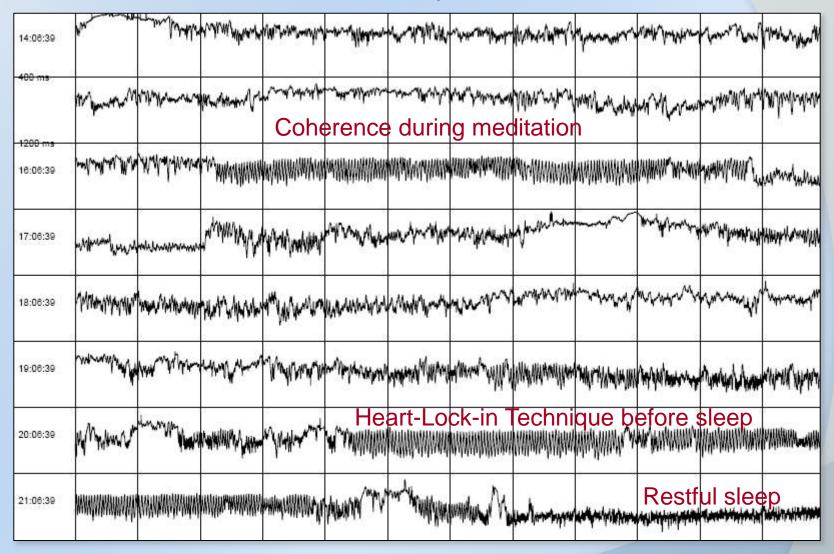

# Research Showing Increased HRV and Baseline Shift

Resting HRV baselines before and after four months of practicing HeartMath techniques.

#### **Coherence Practice Outcomes**

- Ability to think clearly and find more efficient solutions.
- Maintain poise and composure during challenges.
- Improved family and social harmony.
- Reduced fatigue and exhaustion.
- Facilitates the body's natural regenerative processes.
- Improved coordination and reaction times in sports.
- Improved ability to learn and achieve higher test scores.
- Sitting in coherence for a while activates more intuition throughout the day.