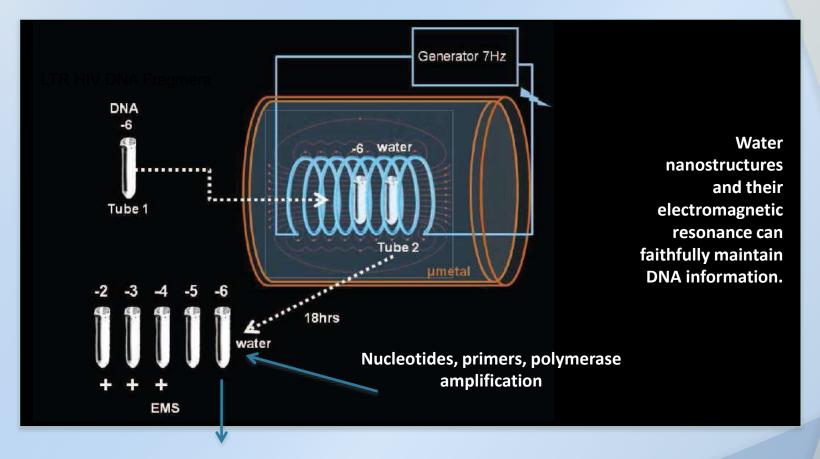

#### DNA waves and water

L Montagnier<sup>1,2</sup>, J Aissa<sup>2</sup>, E Del Giudice<sup>3</sup>, C Lavallee<sup>2</sup>, A Tedeschi<sup>4</sup>, and G Vitiello<sup>5</sup>

E-mail: vitiello@sa.infn.it

Water can be "Signalized" Non-Locally with Biological Information to Generate Coherent Domains Capable of Quantum Signaling and Information Transfer

<sup>&</sup>lt;sup>1</sup> World Foundation for AIDS research and Prevention (UNESCO), Paris, France

### Transmission of DNA Information through Electromagnetic Waves

DNA with 98% sequence identical to the original DNA sequence.