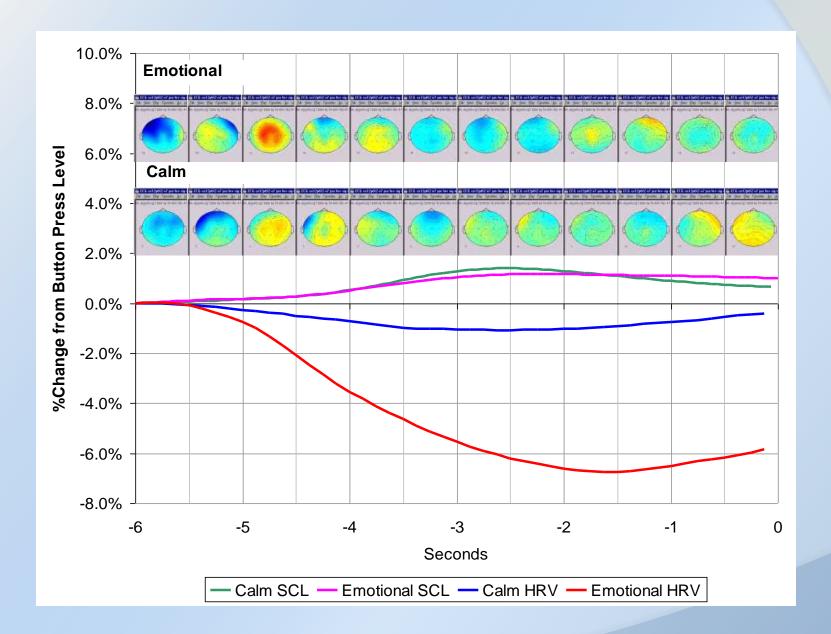

# The Electrophysiology of Nonlocal Intuition

#### **Nonlocal Intuition**

Sometimes, if a future event is emotionally relevant, the heart can produce a signal that pre-alerts you before the event takes place.

This intuitive intelligence reacts faster than the mind can perceive and bypasses standard thought processes.

#### The Brain's Response to the Heart's Signals

(Heartbeat Evoked Potentials)