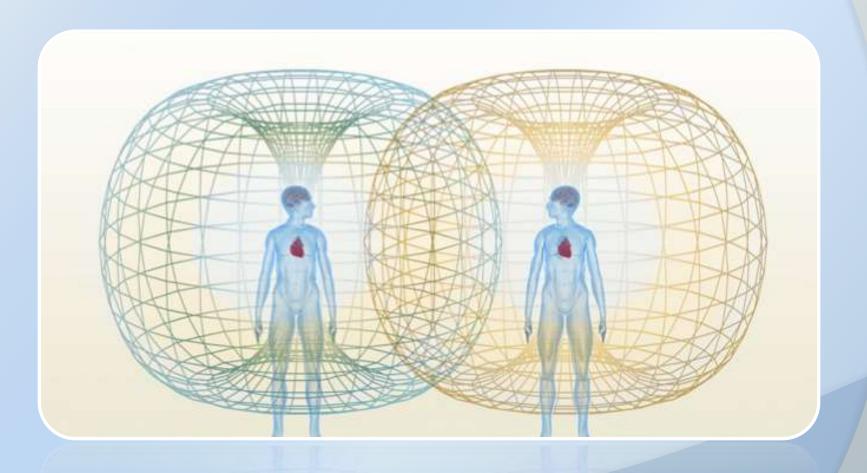

# **Energetic Communication**

Research conducted in our laboratory has confirmed that when an individual is In heart coherence, the heart radiates a more coherent electromagnetic signal into the environment that can be detected by the nervous systems of other people and animals.

Our thoughts and emotions affect the heart's magnetic field, which energetically affects those in our environment whether or not we are conscious of it.

## The Heart's Magnetic Field Acts as a Carrier Wave