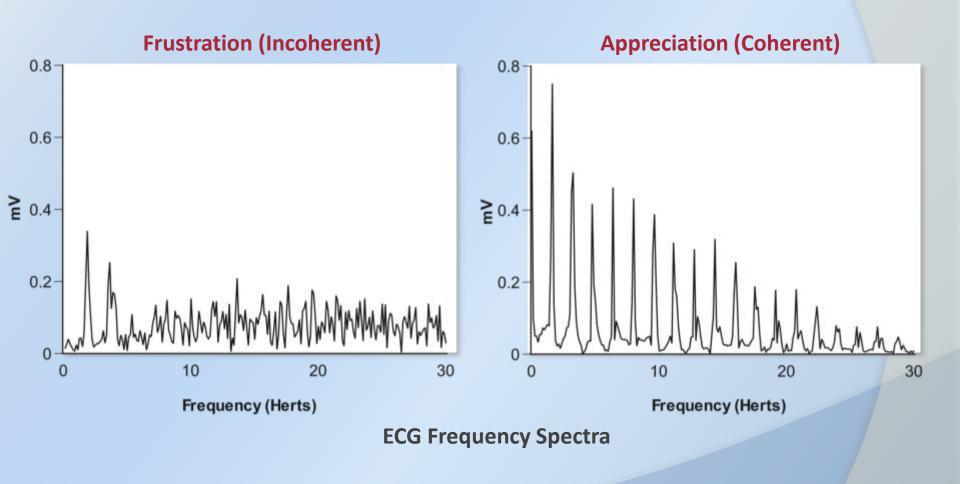

## **Heart Rhythm Patterns**

#### Heart Rhythms Directly Affect Physical and Mental Performance

Heart signals affect the brain centers involved in emotional perception, decision making, reaction times, social awareness and the ability to self-regulate.

#### **Coherence Practice Outcomes**

- Ability to think clearly and find more efficient solutions.
- Maintain poise and composure during challenges.
- Improved family and social harmony.
- Reduced fatigue and exhaustion.
- Facilitates the body's natural regenerative processes.
- Improved coordination and reaction times in sports.
- Improved ability to learn and achieve higher test scores.
- Sitting in coherence for a while activates more intuition throughout the day.