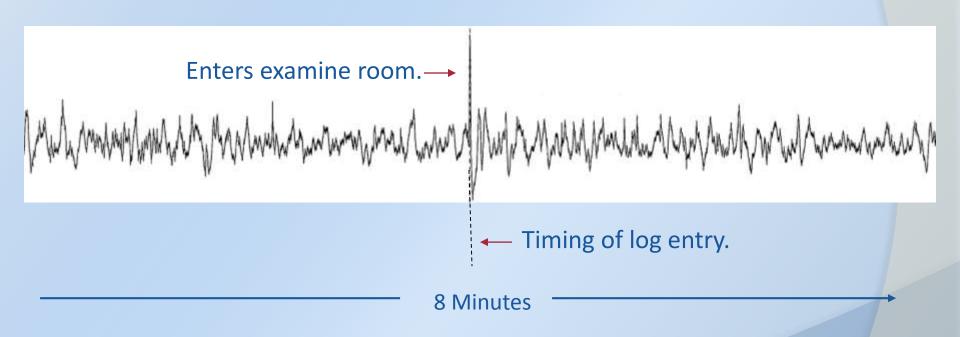

## Cell Recordings and Response to Donor's Emotional Activity 10 Miles Away

Taking a nap after trip to doctors office.