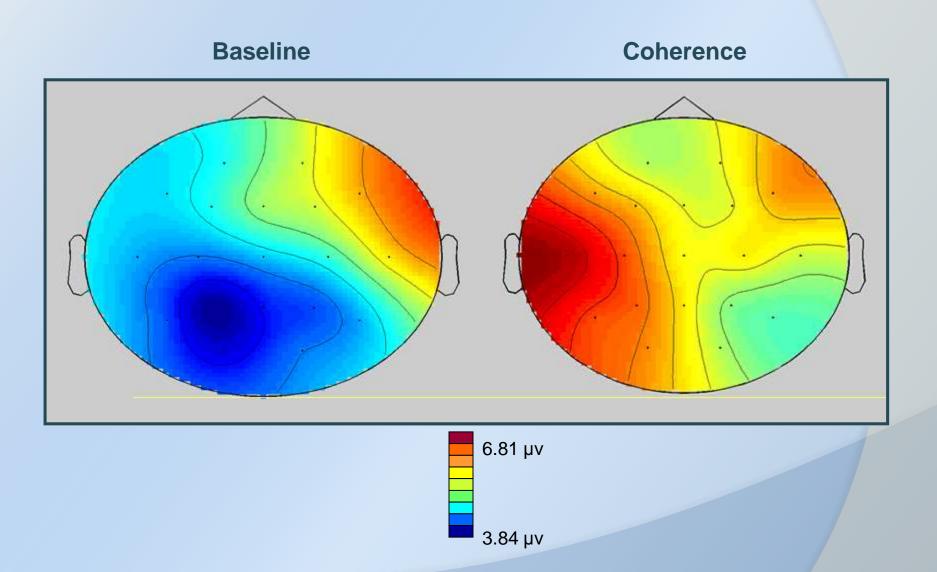

# **Heart Rate Variability (HRV)**

- Abnormally low HRV, is a strong and independent predictor of future health and behavioral problems.
- HRV is an important indicator of psychological resiliency and ability to adapt to stress.
- Higher level of resting HRV are associated with superior performance on tasks requiring executive functions.
- HRV coherence: used for optimal state training to support leaning of the self-regulation tools and improved mental functions.

# **Amount of Resting HRV**



## **Heart Rhythm Patterns**



#### Heart Rhythms Directly Affect Physical and Mental Performance

Heart signals affect the brain centers involved in emotional perception, decision making, reaction times, social awareness and the ability to self-regulate.



# Cardiac-Synchronized Alpha Activity



## **HRV Reflects ANS Activity**



Ambulatory HRV Recording

# Research Showing Increased HRV and Baseline Shift



Resting HRV baselines before and after four months of practicing HeartMath techniques.

#### **Coherence Practice Outcomes**

- Ability to think clearly and find more efficient solutions.
- Maintain poise and composure during challenges.
- Improved family and social harmony.
- Reduced fatigue and exhaustion.
- Facilitates the body's natural regenerative processes.
- Improved coordination and reaction times in sports.
- Improved ability to learn and achieve higher test scores.
- Sitting in coherence for a while activates more intuition throughout the day.

# **Practical Intuition**



# Types of Intuition



# **Energetic Communication**

Research conducted in our laborator