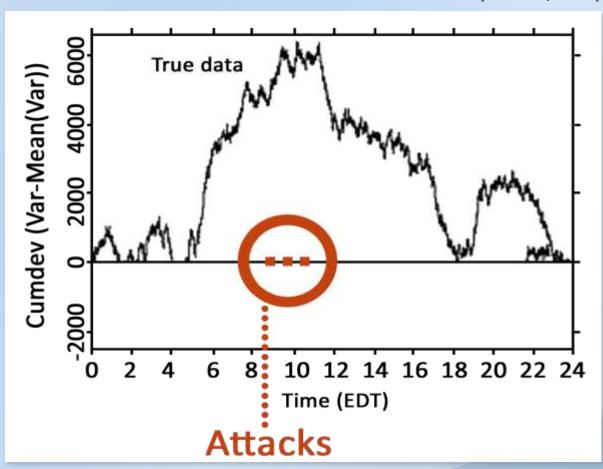

### Evidence of Collective Intuition: RNG Data from GCP Sites Around the World per 9/11/01 Terrorist Attacks

(Nelson, 2002)