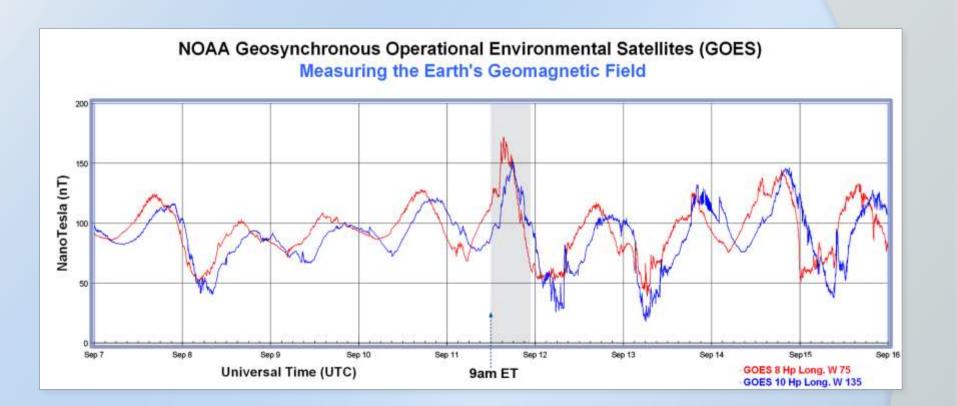

### What is the Global Coherence Monitoring System?

A global network of sensitive magnetic field detectors that monitor fluctuations in the Earth's geomagnetic fields and resonances in the ionosphere.

## Solar/Geomagnetic and HRV Correlations

# Relationship Between HRV and Earth's Magnetic Field Activity