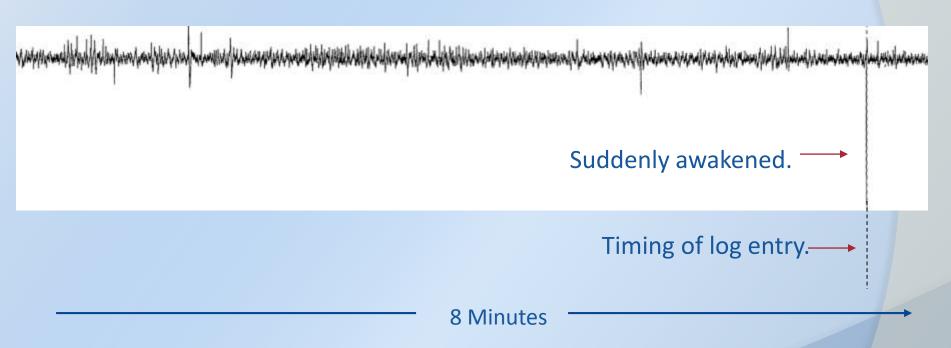

# Non-local Communication: Cells Response to Donor's Emotional Activity 10 Miles Away

(Oral Leukocyte Cells)

# Cell Recordings and Response to Donor's Emotional Activity 10 Miles Away

## Cell Recordings and Response to Donor's Emotional Activity 10 Miles Away

Taking a nap after trip to doctors office.