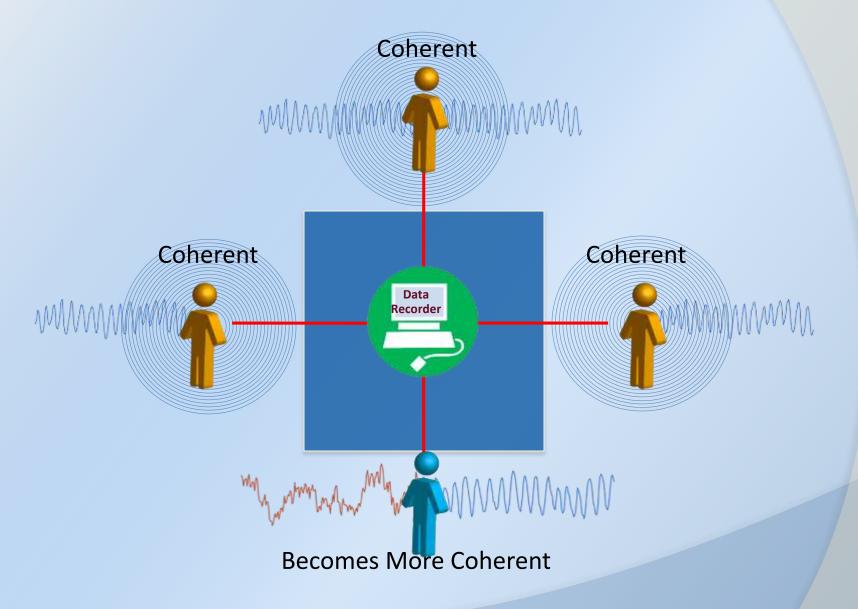

#### Research Confirms the Benefits of a Coherent Field Environment

#### Compassion and Love Have Larger Effects

Collective Amplification of Focused Heart Coherence

✓ Occurs in groups with social and emotional resonance.

✓ Creates a self-reinforcing field of emotional energy which amplifies and increases beneficial effects.