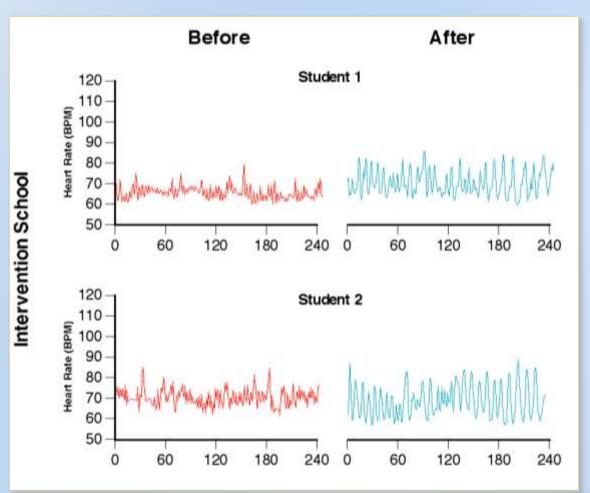

# Research Showing Increased HRV and Baseline Shift

Resting HRV baselines before and after four months of practicing HeartMath techniques.