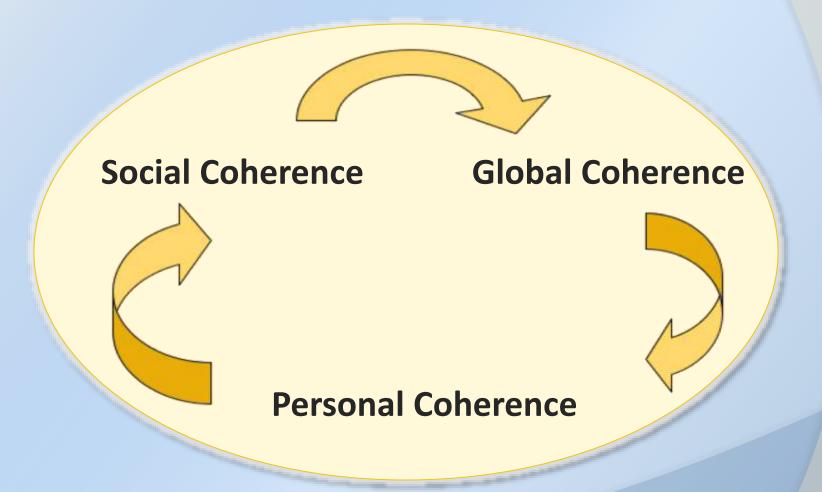

p>lt;sup>4</sup> WHITE HB, Milano, Italy

<sup>&</sup>lt;sup>5</sup> Dipartimento di Matematica e Informatica, Università di Salerno and INFN, Gruppo Collegato Salerno, I-84100 Salerno, Italy

### Transmission of DNA Information through Electromagnetic Waves



DNA with 98% sequence identical to the original DNA sequence.



### Evidence of Collective Intuition: RNG Data from GCP Sites Around the World per 9/11/01 Terrorist Attacks

(Nelson, 2002)







### **Global Peace Day**





#### Compassion and Love Have Larger Effects





Collective Amplification of Focused Heart Coherence

✓ Occurs in groups with social and emotional resonance.



✓ Creates a self-reinforcing field of emotional energy which amplifies and increases beneficial effects.

### Personal, Social and Global Coherence





## There are Over 58,000 GCI Members in 104 Countries











#### THANK YOU FOR YOUR ATTENTION

www.heartmath.org www.glcoherence.org