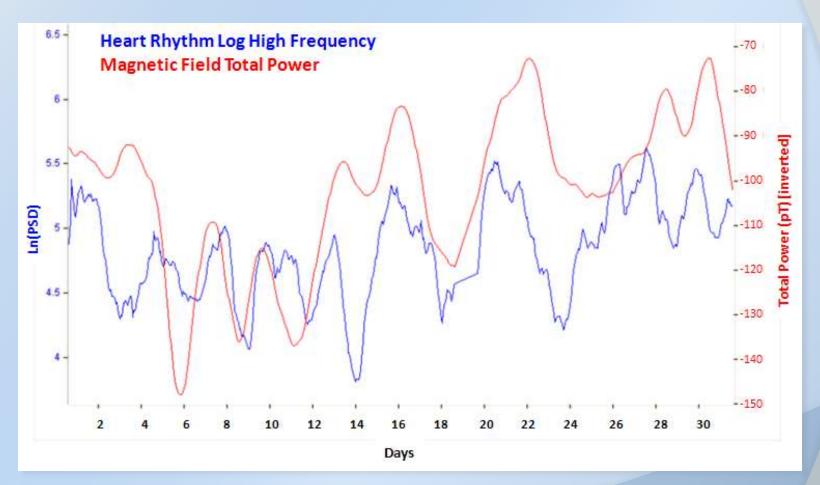

## Solar/Geomagnetic and HRV Correlations

# Relationship Between HRV and Earth's Magnetic Field Activity