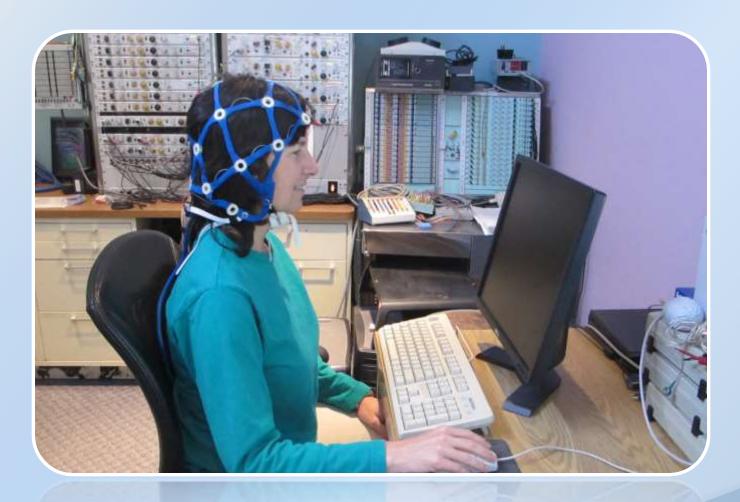

# The Electrophysiology of Nonlocal Intuition

#### **Nonlocal Intuition**

Sometimes, if a future event is emotionally relevant, the heart can produce a signal that pre-alerts you before the event takes place.

This intuitive intelligence reacts faster than the mind can perceive and bypasses standard thought processes.

#### The Brain's Response to the Heart's Signals

(Heartbeat Evoked Potentials)