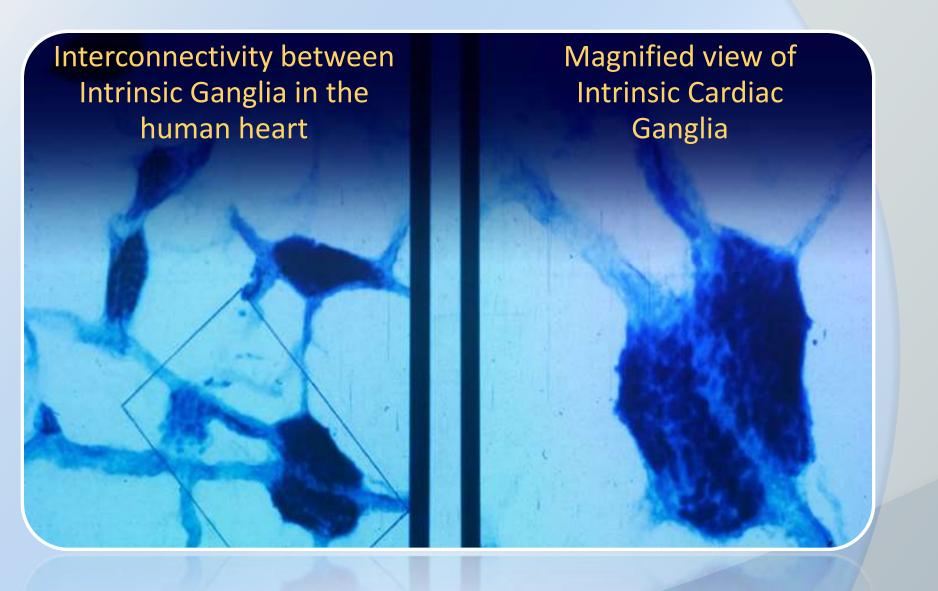

wellbeing of others,
 ourselves and planet earth.





#### Central Role of the Heart



As the most powerful and consistent generator of rhythmic information patterns in the body, the heart is in continuous communication with the brain and body through multiple pathways:

- ✓ neurologically ✓ biophysically
- ✓ biochemically ✓ energetically

The heart is uniquely positioned to act as the "global coordinator" in the body's symphony of functions and synchronize the system as a whole.



# The Heart-Brain Relationship



- The heart has its own complex nervous system: the "heart brain."
- The heart sends far more information to the brain than the brain sends to the heart.
- Heart signals especially affect the brain centers involved in strategic thinking, reaction times and selfregulation.





# Intrinsic Cardiac Ganglia



# **Cross Section of Intrinsic Cardiac Ganglion**



# Heart Rate Variability: The Heart's Rhythm



# **Heart Rate Variability (HRV)**

- Abnormally low HRV, is a strong and independent predictor of future health and behavioral problems.
- HRV is an important indicator of psychological resiliency and ability to adapt to stress.
- Higher level of resting HRV are associated with superior performance on tasks requiring executive functions.
- HRV coherence: used for optimal state training to support leaning of the self-regulation tools and improved mental functions.

# **Amount of Resting HRV**



## **Heart Rhythm Patterns**



#### Heart Rhythms Directly Affect Physical and Mental Performance

Heart signals affect the brain centers involved in emotional perc