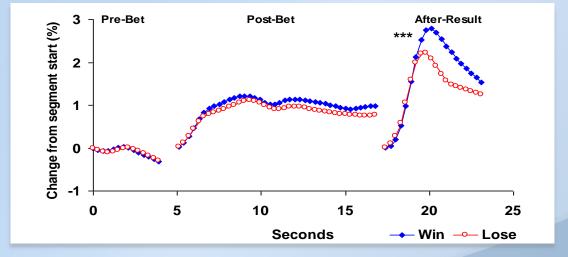

#### Multi-Session Gambling Paradigm Study: Grand Averages

(13 participants. Across 8 sessions over 8 weeks)

Beat-to-Beat Heart Rate

Skin Conductance Level