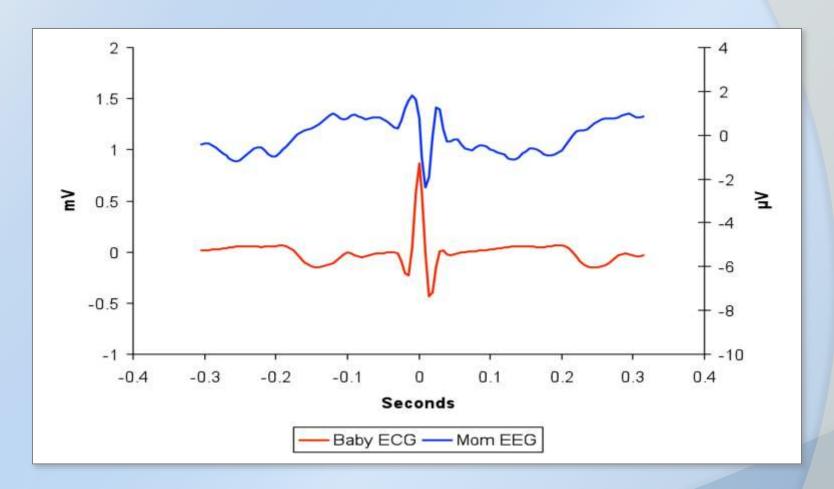

to learn and achieve higher test scores.
- Sitting in coherence for a while activates more intuition throughout the day.

# **Practical Intuition**



# Types of Intuition



# **Energetic Communication**

Research conducted in our laboratory has confirmed that when an individual is In heart coherence, the heart radiates a more coherent electromagnetic signal into the environment that can be detected by the nervous systems of other people and animals.



Our thoughts and emotions affect the heart's magnetic field, which energetically affects those in our environment whether or not we are conscious of it.



## The Heart's Magnetic Field Acts as a Carrier Wave





## A Boy and His Dog





### Ellen and Her Horse



# Mother and Baby



# Baby's Heartbeat Detected in Mother's Brainwaves



## **Heart-Brain Synchronization**



#### Research Confirms the Benefits of a Coherent Field Environment



# The Electrophysiology of Nonlocal Intuition



#### **Nonlocal Intuition**

Sometimes, if a future event is emotionally relevant, the heart can produce a signal that pre-alerts you before the event takes place.

This intuitive intelligence reacts faster than the mind can perceive and bypasses standard thought processes.







#### The Brain's Response to the Heart's Signals

(Heartbeat Evoked Potentials)



# Heartbeat Evoked Potentials at Frontal Cortex: Normal vs. Coherent State

**Before Calm and Emotional Visual Stimulus** 

**FP1: Normal physiological state** 



**FP1: Coherent physiological state** 





## Nonlocal Intuition: A Replication and Parried Participants Effec