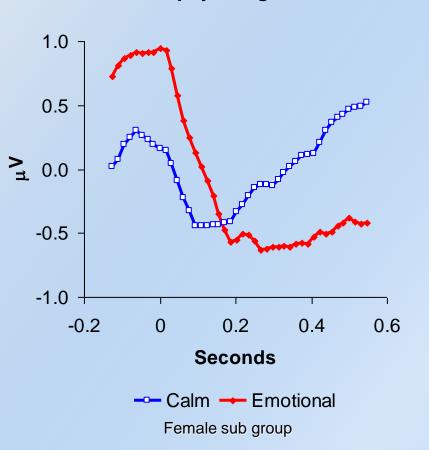

# Heartbeat Evoked Potentials at Frontal Cortex: Normal vs. Coherent State

**Before Calm and Emotional Visual Stimulus** 

**FP1: Normal physiological state** 

**FP1: Coherent physiological state** 