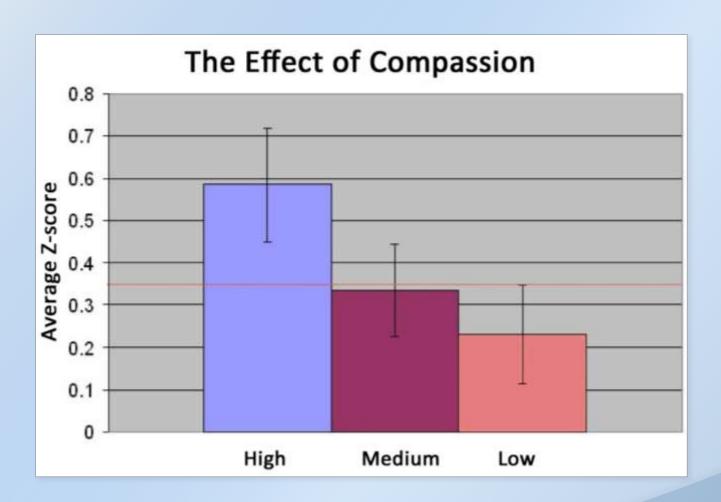

#### Compassion and Love Have Larger Effects

Collective Amplification of Focused Heart Coherence

✓ Occurs in groups with social and emotional resonance.

✓ Creates a self-reinforcing field of emotional energy which amplifies and increases beneficial effects.