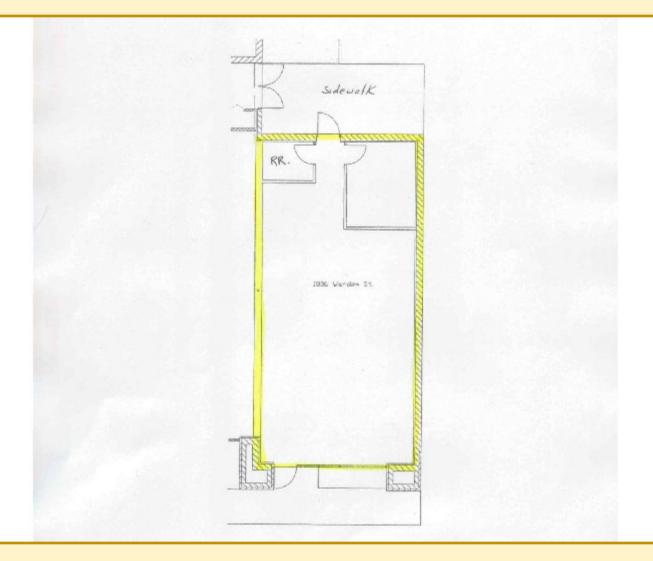

# AVAILABLE FOR LEASE-1806WARDEN STREET

EAU CLAIRE,WI

**1325 SQUARE FEET** 

Great Visibility from Hwy 12Easy Access to Major HwysAmple Parking LotCompetitive Lease RatesFlexible Terms

Conveniently located less than two miles from the North Crossing. This space is great for either retail or office.

# 1325 Square Feet, Available September 1, 2021

Affordable pricing allows you to take advantage of this Excellent location without paying a high price! Spaces can accommodate a variety of needs and uses.