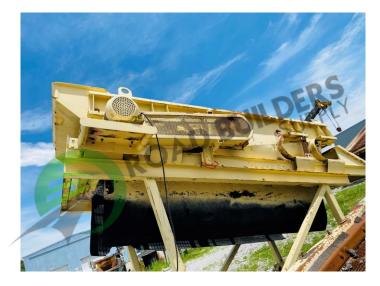

## SD052RBS- 4 x 10 Single Deck Screen

- 5 x 12 Single screen deck
- Support stand to grade
- 7.5 hp motor
  - All equipment subject to prior sale.
  - RBS strives to ensure the accuracy of all listings, but all listings are "as-is, where-is," with no implied warranty.
  - All buyers are encouraged to inspect equipment personally to verify accuracy.
  - All information contained in this listing sheet is confidential. It is the property of RBS and is not to be shared.
  - Road Builders Supply, LLC accepts no liability for the accuracy of the above listing.