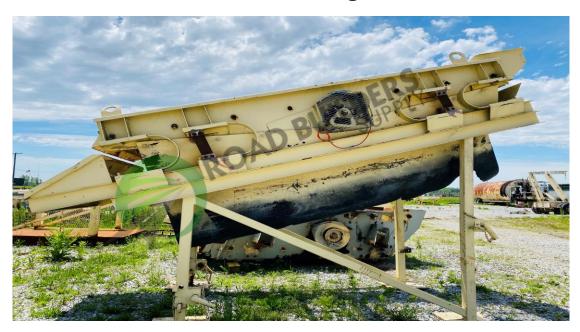

## SD052RBS- 4 x 10 Single Deck Screen

- 5 x 12 Single screen deck
- Support stand to grade
- 7.5 hp motor
  - All equipment subject to prior sale.
  - RBS strives to ensure the accuracy of all listings, but all listings are "as-is, where-is," with no implied warranty.
  - All buyers are encouraged to inspect equipment personally to verify accuracy.
  - All information contained in this listing sheet is confidential. It is the property of RBS and is not to be shared.
  - Road Builders Supply, LLC accepts no liability for the accuracy of the above listing.