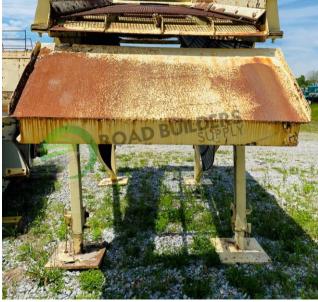

## SD052RBS- 4 x 10 Single Deck Screen

- 5 x 12 Single screen deck
- Support stand to grade
- 7.5 hp motor
  - All equipment subject to prior sale.
  - RBS strives to ensure the accuracy of all listings, but all listings are "as-is, where-is," with no implied warranty.
  - All buyers are encouraged to inspect equipment personally to verify accuracy.
  - All information contained in this listing sheet is confidential. It is the property of RBS and is not to be shared.
  - Road Builders Supply, LLC accepts no liability for the accuracy of the above listing.