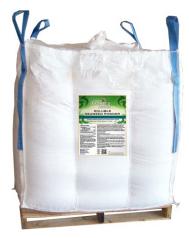

# SOLUBLE SEAWEED POWDER

### FREQUENTLY ASKED QUESTIONS:

- How can Soluble Seaweed Powder be applied? Soluble Seaweed Powder can be applied as a foliar spray or through drip irrigation
- Can Soluble Seaweed Powder be applied with other products? Yes. Soluble Seaweed Powder is compatible with most other products. A small jar compatibility test is suggested until compatibility is proven
- What is the shelf-life of Soluble Seaweed Powder? The shelf-life of Soluble Seaweed Powder is 3 years if unopened and stored under moderate conditions
- Can Soluble Seaweed Powder be applied through irrigation? Yes, Soluble Seaweed Powder can be applied as a foliar spray or through drip irrigation
- What is the availability of Soluble Seaweed Powder? Soluble Seaweed Powder is available in 50lb bags and 1225 lb super sacks