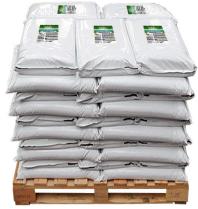

# SOLUBLE SEAWEED POWDER

### FREQUENTLY ASKED QUESTIONS:

- How can Soluble Seaweed Powder be applied? Soluble Seaweed Powder can be applied as a foliar spray or through drip irrigation
- Can Soluble Seaweed Powder be applied with other products? Yes. Soluble Seaweed Powder is compatible with most other products. A small jar compatibility test is suggested until compatibility is proven
- What is the shelf-life of Soluble Seaweed Powder? The shelf-life of Soluble Seaweed Powder is 3 years if unopened and stored under moderate conditions
- Can Soluble Seaweed Powder be applied through irrigation? Yes, Soluble Seaweed Powder can be applied as a foliar spray or through drip irrigation
- What is the availability of Soluble Seaweed Powder? Soluble Seaweed Powder is available in 50lb bags and 1225 lb super sacks