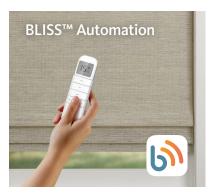

## **Control and Design Options**

- Full range of automation solutions, including BLISS™ and Somfy; other options include Cordless Breeze, continuous loop control with bead chain, and our standard cord control
- The top-down/bottom-up option allows more flexibility with light and privacy control
- **Fixed liners,** in light filtering or room darkening, are available with white on one side and the selected color on the other; wider widths allow for seamless construction
- No surcharge on our two- and three-on-one headrail option
- Edge bindings lend durability, structure and a finishing touch