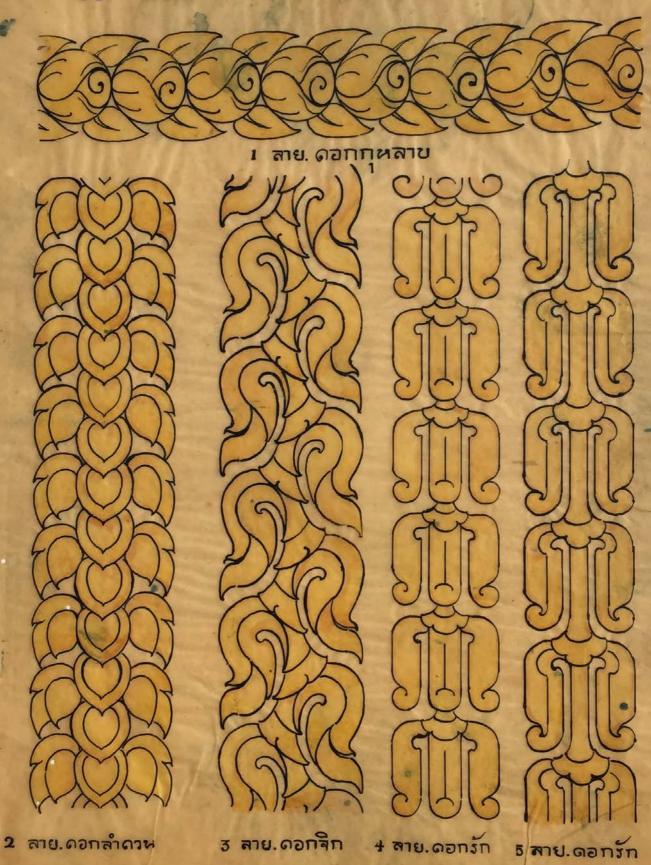

| <u>หน้า 16</u>             |                   |           |            |           |
|----------------------------|-------------------|-----------|------------|-----------|
| 1 ลาย คาบดอกคาบใบ          | ซึ่งประดิต        | ามาจากดอก |            | หรือ      |
| 2 ๆ ดอกล้ำดวน              | n                 | π         | ลำดวน      | 7)        |
| ซ n พวงดอกจีก              | , n               | 71        | ลิก        | 9)        |
| 4-5 ลายพวงตอกรัก           | n                 | 91        | รัก        | 9)        |
| <u>หน้า 17</u>             |                   |           |            |           |
| า ลาย น่องหรือแค่งสิงห์    | ชนิดหอยเกาะไม้    |           |            | หรือ      |
| 2 91 - 91                  | ชนิดใบเทส         | ไช้เปนบั  |            | 91        |
| 3 91 91                    | ชนิดเปลว          | 7         | หรือ       | กะจังรวน  |
| 4 99 • 99                  | ชนิดเปลวไบเทส     | 7 - 1     |            | 9)        |
| <u>หน้า 18</u>             |                   | 1         |            |           |
| า กะจังปติยานใหย่ โดยน     | ะเพาะใช้ตามพระรา  | ชยานและพร | ระคชาทาง   |           |
|                            | หลังหนักรถานแ     |           | านพระ      | หรือ      |
| 4 กะจังรวน ใช้เปน          | เกะจังห้อยตามบุส  | บก. 11    |            | 11        |
| <u>ийт 19</u>              |                   |           |            | 題了        |
|                            | หน้ากะดานและหน้า  |           | Aug.       | นรื่อ     |
| ร กะจังเริ่ม ใช้ติดห       | ล้นลดรองจากกะจัง  |           |            | 11        |
| 4 กะจังตาอ้อย ข            | n                 | โจม (รว   | ม 3 ชั้นจึ | งเต็มที่) |
| <u>ийт 20</u>              |                   |           |            |           |
| เ กะจังบายสีรี ส่วนมากแก   | เรายไม่หรือสลัก   | กับกะกาล  |            |           |
| 2 กะจังฟันห้าและฟันสาม ส่า | วันมากเป็นกะจังแก | กรหยอก    | (חו        | บกล้วย)   |
| ธ กะจังฟันปลา              | 7)                |           |            | <b>M</b>  |
|                            |                   |           |            |           |