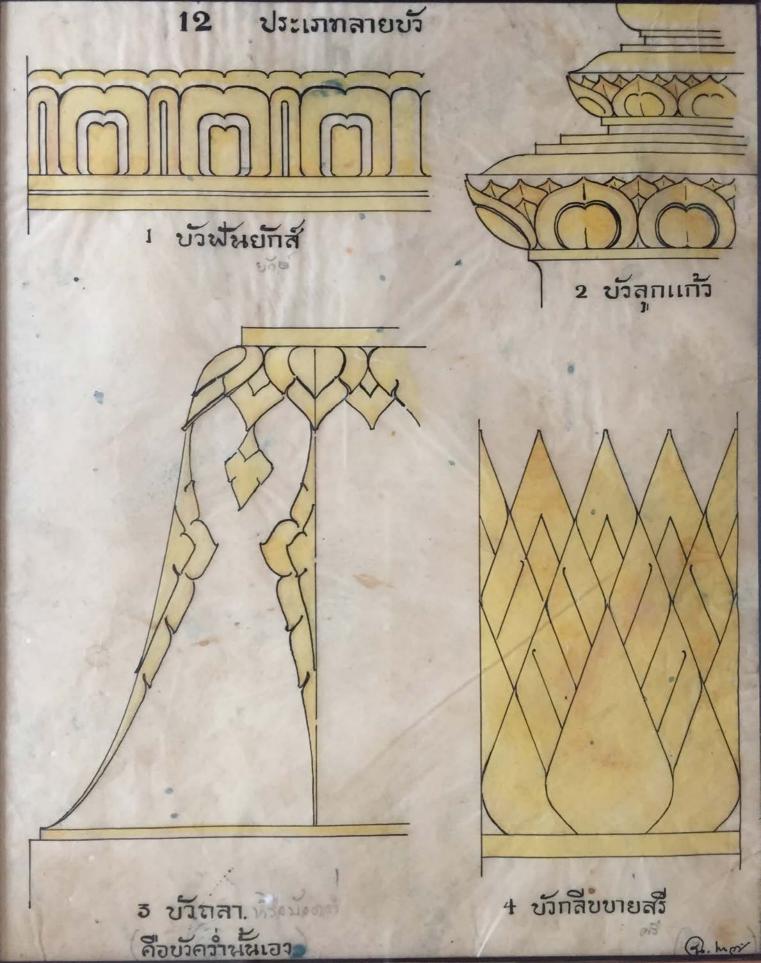

|    | <u>ий и</u>                                                                                                                    |
|----|--------------------------------------------------------------------------------------------------------------------------------|
| 1- | 2-3 ลายบัวปากถานและบัวชากปลิง ประกอบหยู่ในภานตาง ๆ ชั้นยอด                                                                     |
| 4  | 2-3 ลายบัวปากถานและบัวชากปลิง ประกอบหยู่ในถานต่าง ๆ ชั้นยอด<br>ลายบัวหลังเจียด ส่วนมากใช้เปนกำแพงวัดหรือตามพนักและราวบันใดปุ่น |
| 5  | ลายบัวกะหนก ใช้เปนลายเชิงผ้าหรือสิ่งอื่นได้ได้มากหย่าง                                                                         |
|    | หน้า 12                                                                                                                        |
| 1  | ลาย บัวฟันยักส์ ใช้เปนลายหน้ากะดานภานหรือลวดภานขนาดใหย่                                                                        |
| 2  | 7 20201100 100110011001100110011001100110                                                                                      |
| 3  | พ บัวลุกแก้ว ใช้ในชั้นลุกแก้วของยอดหรือถานชั้นต่าง ๆ<br>พบัวถลาหรือบัวคว่ำ หน้าจะเปนบัวระคังองค์พระเจดีย์ หรือ                 |
|    |                                                                                                                                |
| 4  |                                                                                                                                |
|    | พนา 13                                                                                                                         |
| 1  | สายดอกซีกดอกซ้อน เปนลาย์ซึ่งเนื่องมาจากดอกประจำยาม หรือ                                                                        |
| 2  | ลาย หมอนทอง ซึ่งเลียนมากหน้าหมอนขวาน (หมอนอึง) พ                                                                               |
| 3  | ท ช่อเปลวมยุรา ท หางนกยุง                                                                                                      |
| 4  | ท สวัสดี (ลายประขึ้นใหม่) ๆ ลายสวัสดีกะ หรือลายจักร                                                                            |
| 5  | " จักร ซึ่งเลียนมาจาก " หรือจักรนั้นเอง                                                                                        |
| -  | หน้า 14                                                                                                                        |
|    | ลาย ลุกฟ้ก ใช้เปนลายหน้ากะถานลุกฟ้กมีพนักทึบเปนต้น                                                                             |
| 2  | น ฯ ขอส้อย น หรือ                                                                                                              |
| .3 |                                                                                                                                |
|    | หน้า 15                                                                                                                        |
| 1  | หน้า 15<br>ลาย ประจำยามกามปุเปลว ไช้เปนลายหน้ากะดานและกรอบแว่น หรือ                                                            |
| 2  | า ลุกพักกามปูเปลวใบเทส "                                                                                                       |
| 3  |                                                                                                                                |
| 3  | า สุกพกกามปูเบเทส า                                                                                                            |