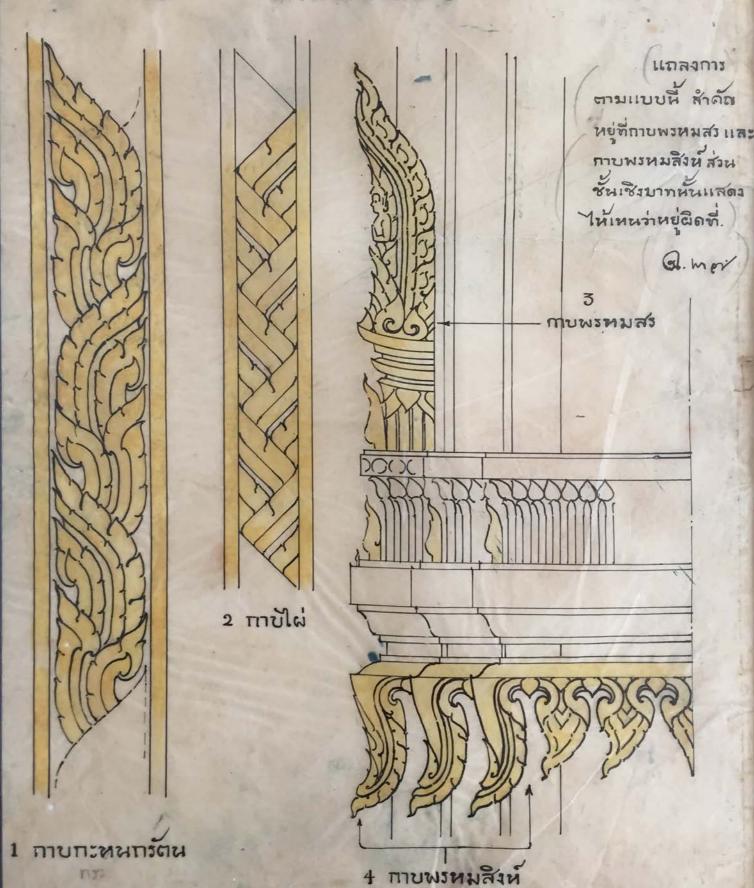

|     |             | หน้า 21                     |                          |                                           |                  |
|-----|-------------|-----------------------------|--------------------------|-------------------------------------------|------------------|
| 1   | กะจังฟันสา  | าม                          | เปนกะจังแทงหยวา          | ก (กาบกล้วย)<br>ทายราชรถ                  | หรือ             |
| 2   | ลายกะหน     | กท้ายเกริ่น                 | ใช้ตามท้ายเกริ่นหรือ     | ทายราชรถ                                  | พรอ              |
| -35 |             | <u>หน้า 22</u>              |                          |                                           |                  |
| 1   | ลาย รักร้อง | ย ชนิดเปลว                  | <b>ไช้ในที่ลวดลุก</b> แก | า้วหรือสามเหลี่ยมอก                       | โบ หรือ          |
| 2   | ון וו       | ชนิดภาปลี                   | ŋ                        | n                                         | 7) 71            |
| 3   | 11 11       | ชนิดดอกไม้                  | n                        | 11                                        | יו יוי           |
|     |             | หน้า 23                     |                          |                                           |                  |
| 1   | ลายรักรอย   | «พิดดอกใม้                  | ซึ่งมาจากดอกรัก          | ใช้ในหน้ากะถานแ                           | บน หรือ          |
| 2   | 71          | ชนิดไบเทส                   | ซึ่งมาจากถอกไม้          | ŋ                                         | 11               |
| 3   | 9)          | ชนิดดอกใม้                  | ซึ่งมาจากกอกไม้          | 9                                         | 1                |
|     |             | หนา 24                      |                          |                                           |                  |
| 1   | ลายเกลี่ยว  | ชนิดกะหนก                   | ส่วนมากใช้               | ในที่เปนลุกแก้ว                           | หรื <sub>อ</sub> |
| 2   | 91          | ชนิดใบเทส                   |                          | n                                         | "                |
| 3   | 11          | ชนิดมังกงคาเ                |                          | n                                         |                  |
| 4   | 9)          | ชนิดหางโต                   | <b>ไฮ้ไนทีเป</b> ร       |                                           | 71               |
|     |             | หน้า 25                     |                          |                                           |                  |
| 1   | ลายเกลี     | ยว ชนิดเปลว                 | ใบเทส ส่วนม              | กกใชในที่แบนราบ                           |                  |
|     |             | ชนิดใบเท                    |                          | 41                                        | THE STREET       |
|     |             | หน้า 26                     |                          |                                           |                  |
| .1  | ลาย ภาบเ    | <u>หน้า 26</u><br>กะหนกรัตน | 441                      | เนื้อที่แบนราบ                            | หรือ             |
|     |             |                             |                          |                                           |                  |
| 3   | יו מיי      | M1738312                    | 44.40                    | ท เช่า<br>มุมย่อไม้ 12 ของบุล<br>า ท 12 ท | นเผลมาน          |
|     | " 11101     | 2                           | นะ 🗸 🗸                   | มมยอโม 12 ของบล                           | บก หรือ          |
| 4   | " ทาบ       | พงหมลงห                     | ใชต์ดหอยในที่เส          | 1 11 12 1                                 | ŋ                |