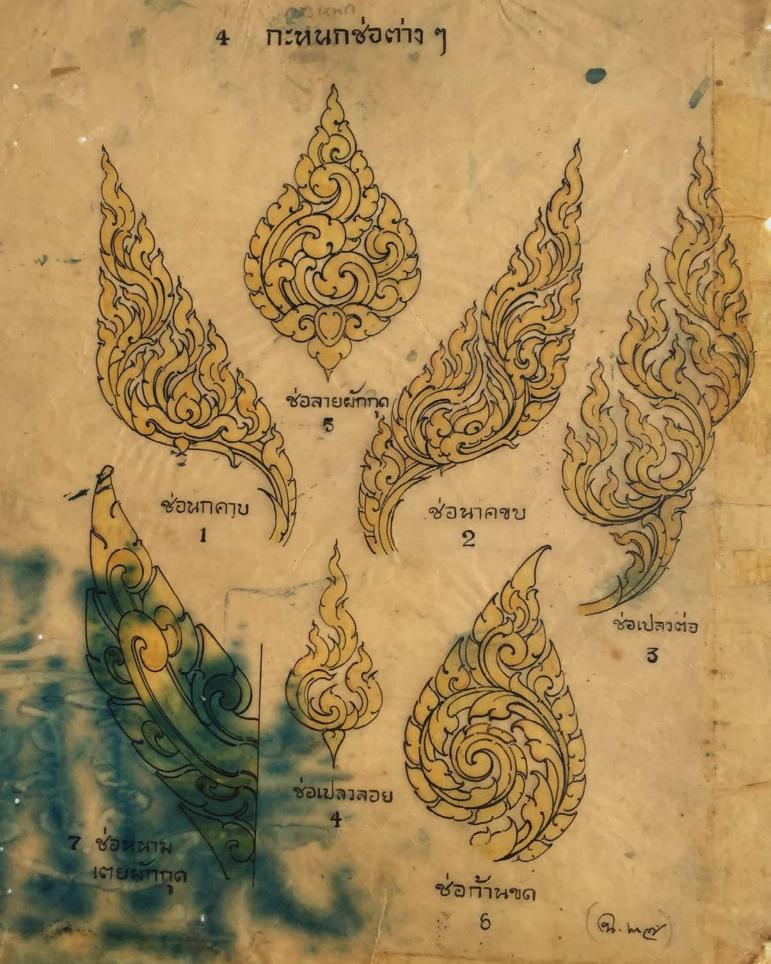

|    | ทนา 4                                                                                                                                                                                                                                                                                                                                                                                                                                                                                                                                                                                                                                                                                                                                                                                                                                                                                                                                                                                                                                                                                                                                                                                                                                                                                                                                                                                                                                                                                                                                                                                                                                                                                                                                                                                                                                                                                                                                                                                                                                                                                                                          |                                                        | หรือ     |
|----|--------------------------------------------------------------------------------------------------------------------------------------------------------------------------------------------------------------------------------------------------------------------------------------------------------------------------------------------------------------------------------------------------------------------------------------------------------------------------------------------------------------------------------------------------------------------------------------------------------------------------------------------------------------------------------------------------------------------------------------------------------------------------------------------------------------------------------------------------------------------------------------------------------------------------------------------------------------------------------------------------------------------------------------------------------------------------------------------------------------------------------------------------------------------------------------------------------------------------------------------------------------------------------------------------------------------------------------------------------------------------------------------------------------------------------------------------------------------------------------------------------------------------------------------------------------------------------------------------------------------------------------------------------------------------------------------------------------------------------------------------------------------------------------------------------------------------------------------------------------------------------------------------------------------------------------------------------------------------------------------------------------------------------------------------------------------------------------------------------------------------------|--------------------------------------------------------|----------|
| 1  | ลายเปลวช่อ นกคาบ                                                                                                                                                                                                                                                                                                                                                                                                                                                                                                                                                                                                                                                                                                                                                                                                                                                                                                                                                                                                                                                                                                                                                                                                                                                                                                                                                                                                                                                                                                                                                                                                                                                                                                                                                                                                                                                                                                                                                                                                                                                                                                               | ส่วนหนึ่งของลายกะหนกเปลว                               | พรอ      |
| 2  | า นาคขบ                                                                                                                                                                                                                                                                                                                                                                                                                                                                                                                                                                                                                                                                                                                                                                                                                                                                                                                                                                                                                                                                                                                                                                                                                                                                                                                                                                                                                                                                                                                                                                                                                                                                                                                                                                                                                                                                                                                                                                                                                                                                                                                        | n n                                                    | 11/2     |
| 3  | ี                                                                                                                                                                                                                                                                                                                                                                                                                                                                                                                                                                                                                                                                                                                                                                                                                                                                                                                                                                                                                                                                                                                                                                                                                                                                                                                                                                                                                                                                                                                                                                                                                                                                                                                                                                                                                                                                                                                                                                                                                                                                                                                              | n n                                                    | 11 😘     |
|    | <b>对一种发生是是是是</b>                                                                                                                                                                                                                                                                                                                                                                                                                                                                                                                                                                                                                                                                                                                                                                                                                                                                                                                                                                                                                                                                                                                                                                                                                                                                                                                                                                                                                                                                                                                                                                                                                                                                                                                                                                                                                                                                                                                                                                                                                                                                                                               | n                                                      | 11       |
| 4  | ท ลอย                                                                                                                                                                                                                                                                                                                                                                                                                                                                                                                                                                                                                                                                                                                                                                                                                                                                                                                                                                                                                                                                                                                                                                                                                                                                                                                                                                                                                                                                                                                                                                                                                                                                                                                                                                                                                                                                                                                                                                                                                                                                                                                          | อันหยู่ในซงดอกบัง                                      | n        |
| 5  | ช่อลายผักกุด                                                                                                                                                                                                                                                                                                                                                                                                                                                                                                                                                                                                                                                                                                                                                                                                                                                                                                                                                                                                                                                                                                                                                                                                                                                                                                                                                                                                                                                                                                                                                                                                                                                                                                                                                                                                                                                                                                                                                                                                                                                                                                                   | พู้ดโบก                                                | 111      |
| •  | ช่อลายกันขด                                                                                                                                                                                                                                                                                                                                                                                                                                                                                                                                                                                                                                                                                                                                                                                                                                                                                                                                                                                                                                                                                                                                                                                                                                                                                                                                                                                                                                                                                                                                                                                                                                                                                                                                                                                                                                                                                                                                                                                                                                                                                                                    |                                                        | je).     |
| 7  | ช่อลายหนามเตย                                                                                                                                                                                                                                                                                                                                                                                                                                                                                                                                                                                                                                                                                                                                                                                                                                                                                                                                                                                                                                                                                                                                                                                                                                                                                                                                                                                                                                                                                                                                                                                                                                                                                                                                                                                                                                                                                                                                                                                                                                                                                                                  | ซึ่งหยู่ในรูปใบระกา (เครื่องหน้าโร                     |          |
|    | คำว่า "ลาย" หรือ                                                                                                                                                                                                                                                                                                                                                                                                                                                                                                                                                                                                                                                                                                                                                                                                                                                                                                                                                                                                                                                                                                                                                                                                                                                                                                                                                                                                                                                                                                                                                                                                                                                                                                                                                                                                                                                                                                                                                                                                                                                                                                               | ว 'กะหนก" หมายความหยางเดีย                             | ยวกัน    |
|    | หน้า ธั                                                                                                                                                                                                                                                                                                                                                                                                                                                                                                                                                                                                                                                                                                                                                                                                                                                                                                                                                                                                                                                                                                                                                                                                                                                                                                                                                                                                                                                                                                                                                                                                                                                                                                                                                                                                                                                                                                                                                                                                                                                                                                                        |                                                        |          |
| 1  | ลายพ่มเทียนหรือพ่มมยรฉัตร์                                                                                                                                                                                                                                                                                                                                                                                                                                                                                                                                                                                                                                                                                                                                                                                                                                                                                                                                                                                                                                                                                                                                                                                                                                                                                                                                                                                                                                                                                                                                                                                                                                                                                                                                                                                                                                                                                                                                                                                                                                                                                                     | หยู่ในชงพุ่มข้าวบินท์ (แบน)                            | หรือ     |
| 9  | ยอดพ่มจ้าวขึ้นที่ใช้ปักยอดปร                                                                                                                                                                                                                                                                                                                                                                                                                                                                                                                                                                                                                                                                                                                                                                                                                                                                                                                                                                                                                                                                                                                                                                                                                                                                                                                                                                                                                                                                                                                                                                                                                                                                                                                                                                                                                                                                                                                                                                                                                                                                                                   |                                                        |          |
|    | ลายพ่มบังแซก                                                                                                                                                                                                                                                                                                                                                                                                                                                                                                                                                                                                                                                                                                                                                                                                                                                                                                                                                                                                                                                                                                                                                                                                                                                                                                                                                                                                                                                                                                                                                                                                                                                                                                                                                                                                                                                                                                                                                                                                                                                                                                                   | າ ຕ່ວຍວຸດ                                              | (119191) |
| 3  | MINIMACK TO THE STATE OF THE ST | 1                                                      | (1101)   |
| 3  | <u>หมา 6</u>                                                                                                                                                                                                                                                                                                                                                                                                                                                                                                                                                                                                                                                                                                                                                                                                                                                                                                                                                                                                                                                                                                                                                                                                                                                                                                                                                                                                                                                                                                                                                                                                                                                                                                                                                                                                                                                                                                                                                                                                                                                                                                                   |                                                        |          |
| 1  | ลายัดอกจอก ซึ่งมาจ                                                                                                                                                                                                                                                                                                                                                                                                                                                                                                                                                                                                                                                                                                                                                                                                                                                                                                                                                                                                                                                                                                                                                                                                                                                                                                                                                                                                                                                                                                                                                                                                                                                                                                                                                                                                                                                                                                                                                                                                                                                                                                             | ากรุป ใบจอกหรือใบกะจับ                                 | หรือ     |
| 2  | สายดอกสีกลีบ                                                                                                                                                                                                                                                                                                                                                                                                                                                                                                                                                                                                                                                                                                                                                                                                                                                                                                                                                                                                                                                                                                                                                                                                                                                                                                                                                                                                                                                                                                                                                                                                                                                                                                                                                                                                                                                                                                                                                                                                                                                                                                                   | ข้างเดิก มาเปนดอกประจำยา                               | ນ        |
| 3  | ลายดอกลำดวน ท                                                                                                                                                                                                                                                                                                                                                                                                                                                                                                                                                                                                                                                                                                                                                                                                                                                                                                                                                                                                                                                                                                                                                                                                                                                                                                                                                                                                                                                                                                                                                                                                                                                                                                                                                                                                                                                                                                                                                                                                                                                                                                                  | ดอกไม้ชนิดหนึ่ง                                        | หรือ     |
| 4  | ลายดอกพุลตานหรือฝ้ายเทส                                                                                                                                                                                                                                                                                                                                                                                                                                                                                                                                                                                                                                                                                                                                                                                                                                                                                                                                                                                                                                                                                                                                                                                                                                                                                                                                                                                                                                                                                                                                                                                                                                                                                                                                                                                                                                                                                                                                                                                                                                                                                                        | ซึ่งมาจากดอกไม้ชนิดหนึ่ง                               |          |
| 5- | 6-7 เป็นลายซึ่งประดิภจากไ                                                                                                                                                                                                                                                                                                                                                                                                                                                                                                                                                                                                                                                                                                                                                                                                                                                                                                                                                                                                                                                                                                                                                                                                                                                                                                                                                                                                                                                                                                                                                                                                                                                                                                                                                                                                                                                                                                                                                                                                                                                                                                      | ใบและลูกไม้ชนิดหนึ่ง<br>ใบฝ้ายเทส ซึ่งประดิถมาเปนลายใจ |          |
| 8- | 9-10 ตัวหร่างในพอกานเรื่อ                                                                                                                                                                                                                                                                                                                                                                                                                                                                                                                                                                                                                                                                                                                                                                                                                                                                                                                                                                                                                                                                                                                                                                                                                                                                                                                                                                                                                                                                                                                                                                                                                                                                                                                                                                                                                                                                                                                                                                                                                                                                                                      | 12 2 2 1 9 1 9                                         | ,        |
|    | ) -                                                                                                                                                                                                                                                                                                                                                                                                                                                                                                                                                                                                                                                                                                                                                                                                                                                                                                                                                                                                                                                                                                                                                                                                                                                                                                                                                                                                                                                                                                                                                                                                                                                                                                                                                                                                                                                                                                                                                                                                                                                                                                                            | เอตาอเทพ ชุงบระดถมาเป็นลายไร                           | บเทส     |