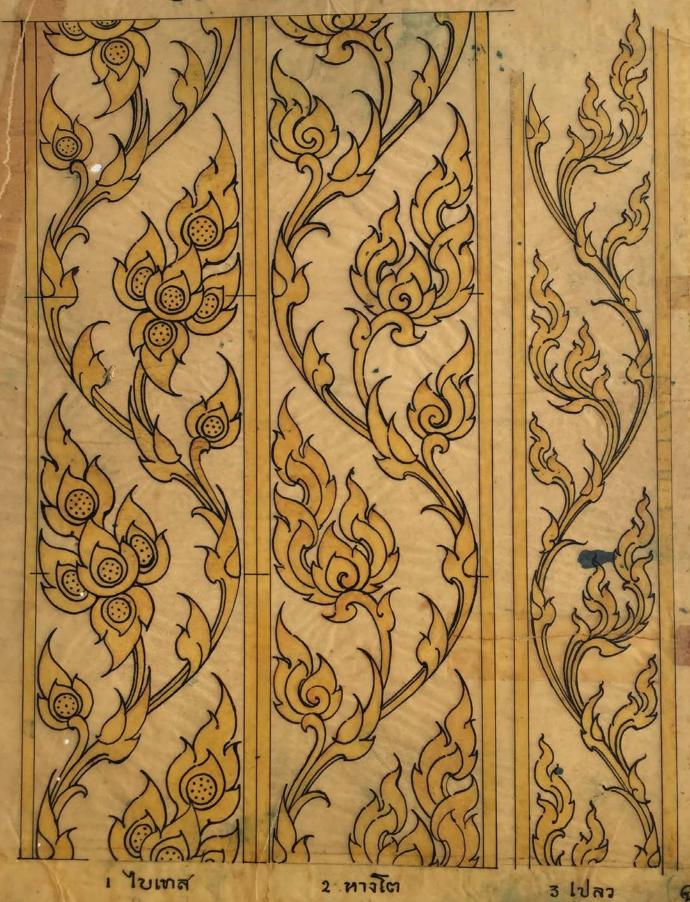

# สารบาญชื่อลาฮไทย

| ทน้                          | <u>্যক্ররের</u> |                                    | 4                                      |
|------------------------------|-----------------|------------------------------------|----------------------------------------|
| 1-2-3 รูปดอกบัว 3 พัพชุ      | ซึ่งเป็นบ่อ     | อเกิดแห่งลายได้มากกว่าหย่          | 11374                                  |
| 4 ลาย กะหนก <del>= ตัว</del> | ซึ่งมาจาก       | เรปดอกขั้ว หลวง                    | หรือ                                   |
|                              | 77              | ้ ๆ สัตบงกต                        | 79                                     |
| 5 พ บวกะหนา<br>6 ท กรวยเชิง  | 79              | าา สัตบุส                          | ור                                     |
| 6 11 11351.04                | 1 30 22         |                                    |                                        |
| MAI                          | NIMM            | ໄ                                  | นรื่อ                                  |
| 1 ลาย กะหนก ฮ ตัว            | ซึ่งมาจากรูเ    | ป ดอกบัวหลวง<br>สามเหลี่ยมหน้าจั๋ว | 21                                     |
| 2 ท กะจัง                    | ון              |                                    |                                        |
| 3 ท หัวนาคหางหงส์            | 4 11            | ชายทาง                             | 91                                     |
| 4 ท ช่อกะหนกหางหงส์          | 11              | ก:หนก ส ตัว                        | 11                                     |
| ร ท ช่อกะหนกนาด              | 71              | 11 3 11                            | 21                                     |
| 6 ๆ ช่อกะหนกตัวเดียว         | เปนตั           | วยอดของกะหนก ส ตัว                 |                                        |
| หน้า                         | 2 2 1 1 1 1     |                                    |                                        |
| 1-2-3-4 รุปดอกและใช้ใ        | มีใด ๆ ก็อา     | ดจะนำมาประดิถเปนลาย                | โล้                                    |
|                              | มาจากรูป        | ดอกบัวหลวง                         | หรือ                                   |
| 5 11                         | רו<br>רו        | <b>ไบฝ้ายเทสหรือใบพุดตา</b> ฯ      | น หรือ                                 |
| 7 11                         | all property    | ดอกมะลิทรือตอกไม้อื่น              |                                        |
| 8 11                         | 9)              | ดอฟาเป็ชยพรีกล์หรือไม้             | \\\\\\\\\\\\\\\\\\\\\\\\\\\\\\\\\\\\\\ |
| ๑ ลายบัว                     | <b>ງ</b> ງ      | กลีบหรือดอกข้อมลวง                 | A CONTRACTOR                           |
| 10 ลายช่อใบเทส               |                 | "ใบเทลหรือใบพลลาน                  | หรือ                                   |
|                              | 91              |                                    | 11                                     |
| 11 ลายช่อเปลว                | 99              | เปลวไฟ                             | 31                                     |