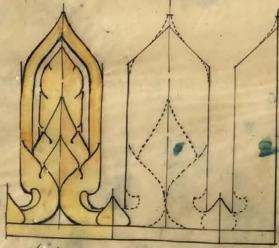

| 10 | หน้าร                       |                 |                |                   |          |
|----|-----------------------------|-----------------|----------------|-------------------|----------|
| 1  | ลาย ประจำยาม                | ซึ่งประดิถม     | าจากใบเทสแ     | ละดอกบัง          | หรือ     |
| /2 | ท ทับชวง                    | 7               | 11             | 11                | - 91     |
| 3  | יו מיט                      | 71              | 4              | 11                | าๆ       |
| *  | ที่ สังวาลเพ็ชรพวง          | 91              | 99             | 11                | ગા -     |
| 5  | ท สังวาลแก้วเก็ด            | n .             | 11             | 11                | 7)       |
|    | भ्रमें 8                    |                 |                |                   |          |
| 1  | ลาย ขั้วหงาย                | ซึ่งประดิถา     | มาจากกลีบดอง   | กบัวและใบเทส      |          |
| 2  | ๚ ขั้วครั้                  | 11              | 77             | 31                |          |
| 3. | ุ พ ขัวรวน                  | n               | 10             | •                 |          |
|    | หน้า ๑                      |                 |                |                   |          |
| 1  | ลายบัวกลุ่ม ห               | ญี่ในชาเครื่อง  | เยอด กละ       | มหรือแปดเหลี่ย    | ม        |
| 2  | ท หยู่ใน<br>ลาย บัวกลีบๆหุน | รูปลานสี่เหลี่ย | ามย่อมุมใม้ าะ | 2 (คือย่อมุมละฮ)  | )        |
| 3  | ลาย บัวกลี่บๆหุน            | ้ ซึ่งใช้เปนก์  | ลีบยอดปรางค์   | หรือ              |          |
| 4  | યા ય જમે                    | กซ้อน ซึ่ง      | ใช้เปนบัวปลา   | ยเสาและกลีบพาน    | หรือ     |
|    | <u> ทุ่มา 10</u>            |                 |                |                   | 100      |
| 3  | ลายบัวจงกล                  |                 |                |                   | หรือ     |
| 2  | n e                         | ชนิดซึ่งเนื่องม | มาจากบัวกลีบา  | ชนุน              | 91       |
| 3  | ลายบัวกาบปลี                | ใช้ตอนชั้นปลี   | เพรื่องยอ      | ดมนทป             | 71       |
| 4  | ลายบัวแวงหรือบัวเกส         | เอน ไช้เป       | นลายถานชั้น    | เชิงบาท           | 11       |
| 5  | สายบัวกะจับหรือบัวคอ        | เลื้อ ส่วนม     | กกใช้ได้ถานบั  | นลังก็เครื่องยอด  | 71       |
| 6  | บัวกะจาด ไช้ในการ           | ทำกะจาดบันจ     | เครื่องใชยชม   | หรือเปนกลีบอัตร์เ | บญจะสงค์ |
|    |                             | E STERRY        |                |                   |          |