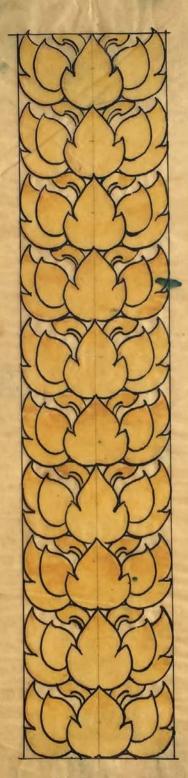

|     |             | หน้า 21                     |                          |                                           |                  |
|-----|-------------|-----------------------------|--------------------------|-------------------------------------------|------------------|
| 1   | กะจังฟันสา  | าม                          | เปนกะจังแทงหยวา          | ก (กาบกล้วย)<br>ทายราชรถ                  | หรือ             |
| 2   | ลายกะหน     | กท้ายเกริ่น                 | ใช้ตามท้ายเกริ่นหรือ     | ทายราชรถ                                  | พรอ              |
| -35 |             | <u>หน้า 22</u>              |                          |                                           |                  |
| 1   | ลาย รักร้อง | ย ชนิดเปลว                  | <b>ไช้ในที่ลวดลุก</b> แก | า้วหรือสามเหลี่ยมอก                       | โบ หรือ          |
| 2   | ון וו       | ชนิดภาปลี                   | ŋ                        | n                                         | 7) 71            |
| 3   | 11 11       | ชนิดดอกไม้                  | n                        | 11                                        | יו יוי           |
|     |             | หน้า 23                     |                          |                                           |                  |
| 1   | ลายรักรอย   | «พิดดอกใม้                  | ซึ่งมาจากดอกรัก          | ใช้ในหน้ากะถานแ                           | บน หรือ          |
| 2   | 71          | ชนิดไบเทส                   | ซึ่งมาจากถอกไม้          | ŋ                                         | 11               |
| 3   | 9)          | ชนิดดอกใม้                  | ซึ่งมาจากกอกไม้          | 9                                         | 1                |
|     |             | หนา 24                      |                          |                                           |                  |
| 1   | ลายเกลี่ยว  | ชนิดกะหนก                   | ส่วนมากใช้               | ในที่เปนลุกแก้ว                           | หรื <sub>อ</sub> |
| 2   | 91          | ชนิดใบเทส                   |                          | n                                         | "                |
| 3   | 11          | ชนิดมังกงคาเ                |                          | n                                         |                  |
| 4   | 9)          | ชนิดหางโต                   | <b>ไฮ้ไนทีเป</b> ร       |                                           | 71               |
|     |             | หน้า 25                     |                          |                                           |                  |
| 1   | ลายเกลี     | ยว ชนิดเปลว                 | ใบเทส ส่วนม              | กกใชในที่แบนราบ                           |                  |
|     |             | ชนิดใบเท                    |                          | 41                                        | THE STREET       |
|     |             | หน้า 26                     |                          |                                           |                  |
| .1  | ลาย ภาบเ    | <u>หน้า 26</u><br>กะหนกรัตน | 441                      | เนื้อที่แบนราบ                            | หรือ             |
|     |             |                             |                          |                                           |                  |
| 3   | יו מיי      | M1738312                    | 44.40                    | ท เช่า<br>มุมย่อไม้ 12 ของบุล<br>า ท 12 ท | นเผลมาน          |
|     | " 11101     | 2                           | นะ 🗸 🗸                   | มมยอโม 12 ของบล                           | บก หรือ          |
| 4   | " ทาบ       | พงหมลงห                     | ใชต์ดหอยในที่เส          | 1 11 12 1                                 | ŋ                |