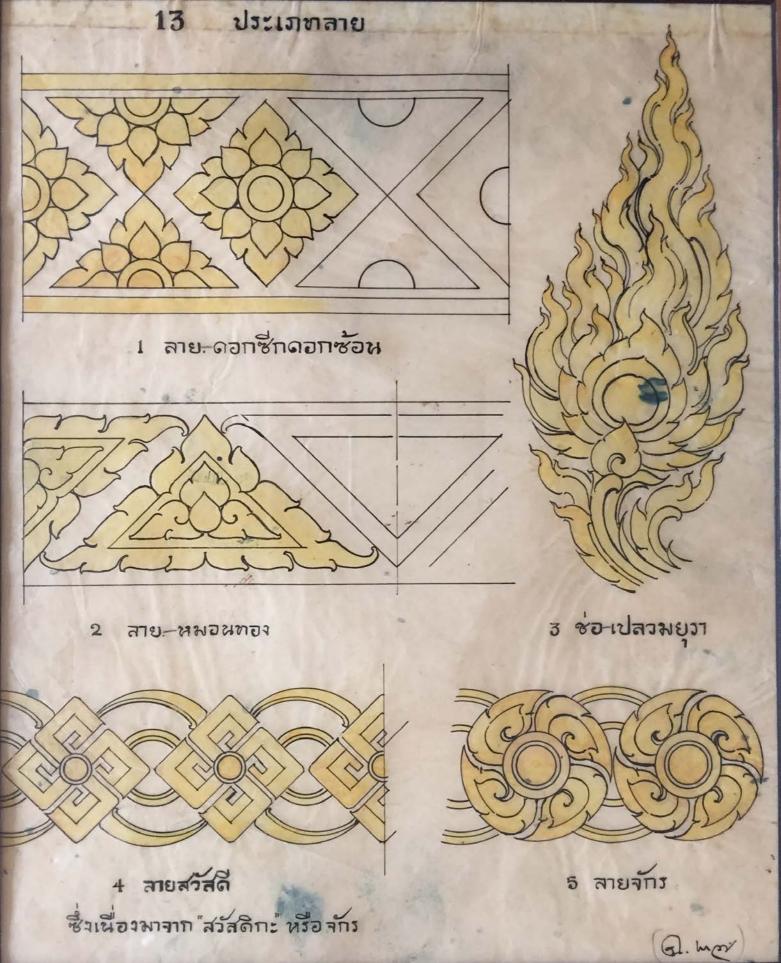

|    | <u>ий и</u>                                                                                                                    |
|----|--------------------------------------------------------------------------------------------------------------------------------|
| 1- | 2-3 ลายบัวปากถานและบัวชากปลิง ประกอบหยู่ในภานตาง ๆ ชั้นยอด                                                                     |
| 4  | 2-3 ลายบัวปากถานและบัวชากปลิง ประกอบหยู่ในถานต่าง ๆ ชั้นยอด<br>ลายบัวหลังเจียด ส่วนมากใช้เปนกำแพงวัดหรือตามพนักและราวบันใดปุ่น |
| 5  | ลายบัวกะหนก ใช้เปนลายเชิงผ้าหรือสิ่งอื่นได้ได้มากหย่าง                                                                         |
|    | หน้า 12                                                                                                                        |
| 1  | ลาย บัวฟันยักส์ ใช้เปนลายหน้ากะดานภานหรือลวดภานขนาดใหย่                                                                        |
| 2  | 7 20201100 100110011001100110011001100110                                                                                      |
| 3  | พ บัวลุกแก้ว ใช้ในชั้นลุกแก้วของยอดหรือถานชั้นต่าง ๆ<br>พบัวถลาหรือบัวคว่ำ หน้าจะเปนบัวระคังองค์พระเจดีย์ หรือ                 |
|    |                                                                                                                                |
| 4  |                                                                                                                                |
|    | พนา 13                                                                                                                         |
| 1  | สายดอกซีกดอกซ้อน เปนลาย์ซึ่งเนื่องมาจากดอกประจำยาม หรือ                                                                        |
| 2  | ลาย หมอนทอง ซึ่งเลียนมากหน้าหมอนขวาน (หมอนอึง) พ                                                                               |
| 3  | ท ช่อเปลวมยุรา ท หางนกยุง                                                                                                      |
| 4  | ท สวัสดี (ลายประขึ้นใหม่) ๆ ลายสวัสดีกะ หรือลายจักร                                                                            |
| 5  | " จักร ซึ่งเลียนมาจาก " หรือจักรนั้นเอง                                                                                        |
| -  | หน้า 14                                                                                                                        |
|    | ลาย ลุกฟ้ก ใช้เปนลายหน้ากะถานลุกฟ้กมีพนักทึบเปนต้น                                                                             |
| 2  | น ฯ ขอส้อย น หรือ                                                                                                              |
| .3 |                                                                                                                                |
|    | หน้า 15                                                                                                                        |
| 1  | หน้า 15<br>ลาย ประจำยามกามปุเปลว ไช้เปนลายหน้ากะดานและกรอบแว่น หรือ                                                            |
| 2  | า ลุกพักกามปูเปลวใบเทส "                                                                                                       |
| 3  |                                                                                                                                |
| 3  | า สุกพกกามปูเบเทส า                                                                                                            |