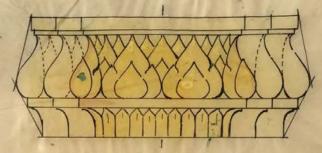

| 10 | หน้าร                       |                 |                |                   |          |
|----|-----------------------------|-----------------|----------------|-------------------|----------|
| 1  | ลาย ประจำยาม                | ซึ่งประดิถม     | าจากใบเทสแ     | ละดอกบัง          | หรือ     |
| /2 | ท ทับชวง                    | 7               | 11             | 11                | - 91     |
| 3  | יו מיט                      | 71              | 4              | 11                | าๆ       |
| *  | ที่ สังวาลเพ็ชรพวง          | 91              | 99             | 11                | ગા -     |
| 5  | ท สังวาลแก้วเก็ด            | n .             | 11             | 11                | 7)       |
|    | भ्रमें 8                    |                 |                |                   |          |
| 1  | ลาย ขั้วหงาย                | ซึ่งประดิถา     | มาจากกลีบดอง   | กบัวและใบเทส      |          |
| 2  | ๚ ขั้วครั้                  | 11              | 77             | 31                |          |
| 3. | ุ พ ขัวรวน                  | n               | 10             | •                 |          |
|    | หน้า ๑                      |                 |                |                   |          |
| 1  | ลายบัวกลุ่ม ห               | ญี่ในชาเครื่อง  | เยอด กละ       | มหรือแปดเหลี่ย    | ม        |
| 2  | ท หยู่ใน<br>ลาย บัวกลีบๆหุน | รูปลานสี่เหลี่ย | ามย่อมุมใม้ าะ | 2 (คือย่อมุมละฮ)  | )        |
| 3  | ลาย บัวกลี่บๆหุน            | ้ ซึ่งใช้เปนก์  | ลีบยอดปรางค์   | หรือ              |          |
| 4  | યા ય જમે                    | กซ้อน ซึ่ง      | ใช้เปนบัวปลา   | ยเสาและกลีบพาน    | หรือ     |
|    | <u> ทุ่มา 10</u>            |                 |                |                   | 100      |
| 3  | ลายบัวจงกล                  |                 |                |                   | หรือ     |
| 2  | n e                         | ชนิดซึ่งเนื่องม | มาจากบัวกลีบา  | ชนุน              | 91       |
| 3  | ลายบัวกาบปลี                | ใช้ตอนชั้นปลี   | เพรื่องยอ      | ดมนทป             | 71       |
| 4  | ลายบัวแวงหรือบัวเกส         | เอน ไช้เป       | นลายถานชั้น    | เชิงบาท           | 11       |
| 5  | สายบัวกะจับหรือบัวคอ        | เลื้อ ส่วนม     | กกใช้ได้ถานบั  | นลังก็เครื่องยอด  | 71       |
| 6  | บัวกะจาด ไช้ในการ           | ทำกะจาดบันจ     | เครื่องใชยชม   | หรือเปนกลีบอัตร์เ | บญจะสงค์ |
|    |                             | E STERRY        |                |                   |          |