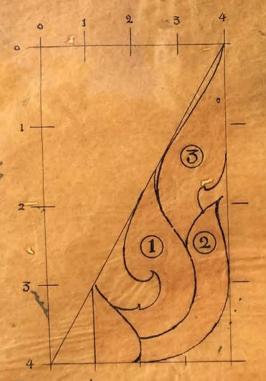

# สารบาญชื่อลาฮไทย

| ทน้                          | <u>্যক্ররের</u> |                                    | 4                                      |
|------------------------------|-----------------|------------------------------------|----------------------------------------|
| 1-2-3 รูปดอกบัว 3 พัพชุ      | ซึ่งเป็นบ่อ     | อเกิดแห่งลายได้มากกว่าหย่          | 11374                                  |
| 4 ลาย กะหนก <del>= ตัว</del> | ซึ่งมาจาก       | เรปดอกขั้ว หลวง                    | หรือ                                   |
|                              | 77              | ้ ๆ สัตบงกต                        | 79                                     |
| 5 พ บวกะหนา<br>6 ท กรวยเชิง  | 79              | าา สัตบุส                          | ור                                     |
| 6 11 11351.04                | 1 30 22         |                                    |                                        |
| MAI                          | NIMM            | ໄ                                  | นรื่อ                                  |
| 1 ลาย กะหนก ฮ ตัว            | ซึ่งมาจากรูเ    | ป ดอกบัวหลวง<br>สามเหลี่ยมหน้าจั๋ว | 21                                     |
| 2 ท กะจัง                    | ון              |                                    |                                        |
| 3 ท หัวนาคหางหงส์            | 4 11            | ชายทาง                             | 91                                     |
| 4 ท ช่อกะหนกหางหงส์          | 11              | ก:หนก ส ตัว                        | 11                                     |
| ร ท ช่อกะหนกนาด              | 71              | 11 3 11                            | 21                                     |
| 6 ๆ ช่อกะหนกตัวเดียว         | เปนตั           | วยอดของกะหนก ส ตัว                 |                                        |
| หน้า                         | 2 2 1 1 1 1     |                                    |                                        |
| 1-2-3-4 รุปดอกและใช้ใ        | มีใด ๆ ก็อา     | ดจะนำมาประดิถเปนลาย                | โล้                                    |
|                              | มาจากรูป        | ดอกบัวหลวง                         | หรือ                                   |
| 5 11                         | רו<br>רו        | <b>ไบฝ้ายเทสหรือใบพุดตา</b> ฯ      | น หรือ                                 |
| 7 11                         | all property    | ดอกมะลิทรือตอกไม้อื่น              |                                        |
| 8 11                         | 9)              | ดอฟาเป็ชยพรีกล์หรือไม้             | \\\\\\\\\\\\\\\\\\\\\\\\\\\\\\\\\\\\\\ |
| ๑ ลายบัว                     | <b>ງ</b> ງ      | กลีบหรือดอกข้อมลวง                 | A CONTRACTOR                           |
| 10 ลายช่อใบเทส               |                 | "ใบเทลหรือใบพลลาน                  | หรือ                                   |
|                              | 91              |                                    | 11                                     |
| 11 ลายช่อเปลว                | 99              | เปลวไฟ                             | 31                                     |