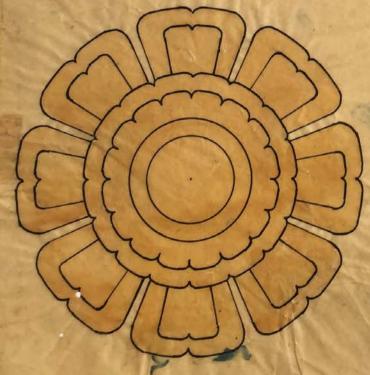

# สารบาญชื่อลาฮไทย

| ทน้                          | <u>্যক্ররের</u> |                                    | 4                                      |
|------------------------------|-----------------|------------------------------------|----------------------------------------|
| 1-2-3 รูปดอกบัว 3 พัพชุ      | ซึ่งเป็นบ่อ     | อเกิดแห่งลายได้มากกว่าหย่          | 11374                                  |
| 4 ลาย กะหนก <del>= ตัว</del> | ซึ่งมาจาก       | เรปดอกขั้ว หลวง                    | หรือ                                   |
|                              | 77              | ้ ๆ สัตบงกต                        | 79                                     |
| 5 พ บวกะหนา<br>6 ท กรวยเชิง  | 79              | าา สัตบุส                          | ור                                     |
| 6 11 11351.04                | 1 30 22         |                                    |                                        |
| MAI                          | NIMM            | ໄ                                  | นรื่อ                                  |
| 1 ลาย กะหนก ฮ ตัว            | ซึ่งมาจากรูเ    | ป ดอกบัวหลวง<br>สามเหลี่ยมหน้าจั๋ว | 21                                     |
| 2 ท กะจัง                    | ון              |                                    |                                        |
| 3 ท หัวนาคหางหงส์            | 4 11            | ชายทาง                             | 91                                     |
| 4 ท ช่อกะหนกหางหงส์          | 11              | ก:หนก ส ตัว                        | 11                                     |
| ร ท ช่อกะหนกนาด              | 71              | 11 3 11                            | 21                                     |
| 6 ๆ ช่อกะหนกตัวเดียว         | เปนตั           | วยอดของกะหนก ส ตัว                 |                                        |
| หน้า                         | 2 2 1 1 1 1     |                                    |                                        |
| 1-2-3-4 รุปดอกและใช้ใ        | มีใด ๆ ก็อา     | ดจะนำมาประดิถเปนลาย                | โล้                                    |
|                              | มาจากรูป        | ดอกบัวหลวง                         | หรือ                                   |
| 5 11                         | רו<br>רו        | <b>ไบฝ้ายเทสหรือใบพุดตา</b> ฯ      | น หรือ                                 |
| 7 11                         | all property    | ดอกมะลิทรือตอกไม้อื่น              |                                        |
| 8 11                         | 9)              | ดอฟาเป็ชยพรีกล์หรือไม้             | \\\\\\\\\\\\\\\\\\\\\\\\\\\\\\\\\\\\\\ |
| ๑ ลายบัว                     | <b>ງ</b> ງ      | กลีบหรือดอกข้อมลวง                 | A CONTRACTOR                           |
| 10 ลายช่อใบเทส               |                 | "ใบเทลหรือใบพลลาน                  | หรือ                                   |
|                              | 91              |                                    | 11                                     |
| 11 ลายช่อเปลว                | 99              | เปลวไฟ                             | 31                                     |