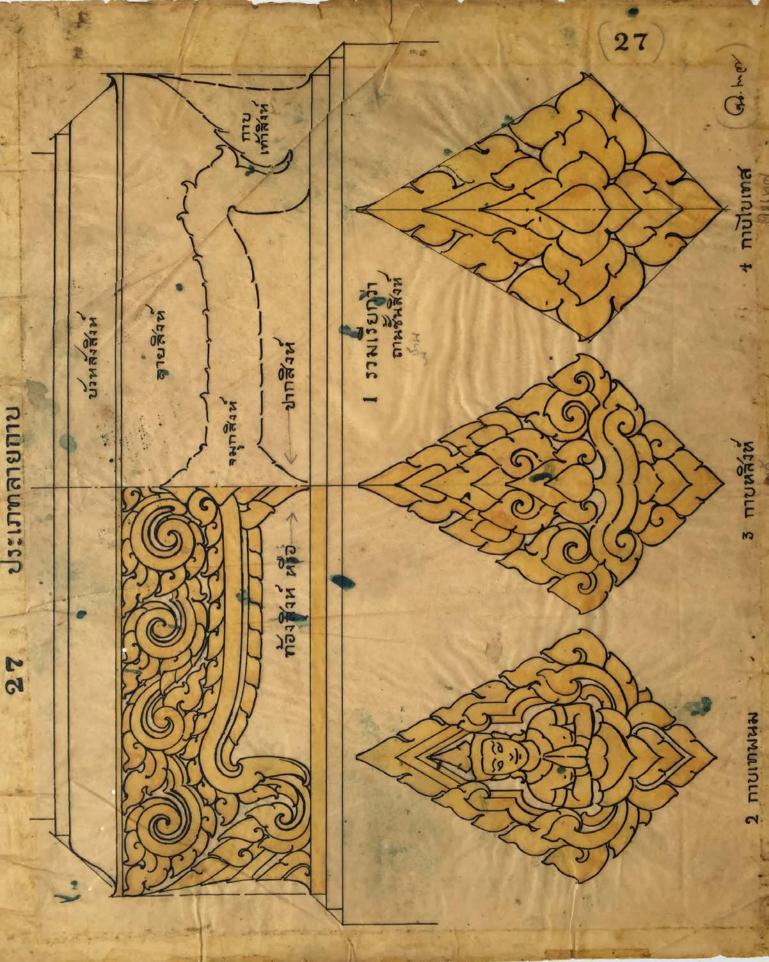

|     |             | หน้า 21                     |                          |                                           |                  |
|-----|-------------|-----------------------------|--------------------------|-------------------------------------------|------------------|
| 1   | กะจังฟันสา  | าม                          | เปนกะจังแทงหยวา          | ก (กาบกล้วย)<br>ทายราชรถ                  | หรือ             |
| 2   | ลายกะหน     | กท้ายเกริ่น                 | ใช้ตามท้ายเกริ่นหรือ     | ทายราชรถ                                  | พรอ              |
| -35 |             | <u>หน้า 22</u>              |                          |                                           |                  |
| 1   | ลาย รักร้อง | ย ชนิดเปลว                  | <b>ไช้ในที่ลวดลุก</b> แก | า้วหรือสามเหลี่ยมอก                       | โบ หรือ          |
| 2   | ון וו       | ชนิดภาปลี                   | ŋ                        | n                                         | 7) 71            |
| 3   | 11 11       | ชนิดดอกไม้                  | n                        | 11                                        | יו יוי           |
|     |             | หน้า 23                     |                          |                                           |                  |
| 1   | ลายรักรอย   | «พิดดอกใม้                  | ซึ่งมาจากดอกรัก          | ใช้ในหน้ากะถานแ                           | บน หรือ          |
| 2   | 71          | ชนิดไบเทส                   | ซึ่งมาจากถอกไม้          | ŋ                                         | 11               |
| 3   | 9)          | ชนิดดอกใม้                  | ซึ่งมาจากกอกไม้          | 9                                         | 1                |
|     |             | หนา 24                      |                          |                                           |                  |
| 1   | ลายเกลี่ยว  | ชนิดกะหนก                   | ส่วนมากใช้               | ในที่เปนลุกแก้ว                           | หรื <sub>อ</sub> |
| 2   | 91          | ชนิดใบเทส                   |                          | n                                         | "                |
| 3   | 11          | ชนิดมังกงคาเ                |                          | n                                         |                  |
| 4   | 9)          | ชนิดหางโต                   | <b>ไฮ้ไนทีเป</b> ร       |                                           | 71               |
|     |             | หน้า 25                     |                          |                                           |                  |
| 1   | ลายเกลี     | ยว ชนิดเปลว                 | ใบเทส ส่วนม              | กกใชในที่แบนราบ                           |                  |
|     |             | ชนิดใบเท                    |                          | 41                                        | THE STREET       |
|     |             | หน้า 26                     |                          |                                           |                  |
| .1  | ลาย ภาบเ    | <u>หน้า 26</u><br>กะหนกรัตน | 441                      | เนื้อที่แบนราบ                            | หรือ             |
|     |             |                             |                          |                                           |                  |
| 3   | יו מיי      | M1738312                    | 44.40                    | ท เช่า<br>มุมย่อไม้ 12 ของบุล<br>า ท 12 ท | นเผลมาน          |
|     | " 11101     | 2                           | นะ 🗸 🗸                   | มมยอโม 12 ของบล                           | บก หรือ          |
| 4   | " ทาบ       | พงหมลงห                     | ใชต์ดหอยในที่เส          | 1 11 12 1                                 | ŋ                |