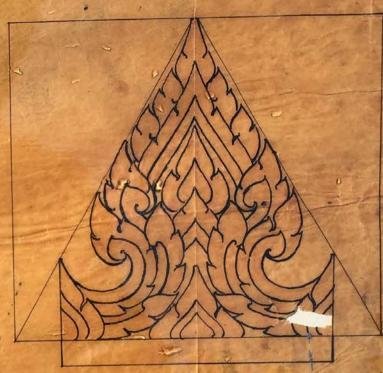

| วันมากเป็นลา | ยบานประตุหรือ  | ตุ้พระชัม  |
|   | หน้า 79                                |                  |              |                | # at       |
| 1 | ลายเปลวเกาเดียว                        | ภาพ ทั           | ำ ด้วยมุกดั. | หรือเขียน.     | 1139       |
|   |                                        |                  |              |                |            |

### หน้า 80

1 ลายเปลวเถาเดียว ชนิดหางโตมีลายนกคาบนาคขบและมีภาพ นรนารี

หน้า 81

า ลายโพชิทอง

ซึ่งเปนลายประดิภขึ้นใหม่ แต่ยังไม่ดีถึงขีด.

รวมลายได้ 234 แบบ

30. U. 86



<u>การถือ</u> หัดถเบื้อง ซ้ายถือ 1. แว่น 2. คำภีร์ไสยสาสตร์ 3. หม้อน้ำ 4. สังบ หัดถเบื้อง ขวาถือ 1. พรหมโองการ 2.จักร/ 3. แบรับพร 4. มำพืจ



## 1 ข่อเกิดแห่งสายกะหนกไทย



1 โครงร่างส่วน ของสายกะหนก ช ตัว ซึ่งอาดแยกเปนลายอื่นได้มาก ดังต่อไปนี้



2 แยกมาเปนตัวกะจัง โดยประโยชน์ของกะหนก 3 ตัว



3 แยกมาเป็น หัวนาดหางหาสั้



4 แยกมาปน ลายกะหนึ่วหางหงัส



5 แยกมาเปห

B. MO



















2 ดอกสีกลีบหรือดอกประจำยาม









ร ดอกไม้ร่วง

6 พะมางหิมพาน







ไขเทสดอกขั้ว. ไขเทสพุดตาน. ไขพุดตานหรือส้าย

ใบเทสชนิดหนึ่ง

wind 7

Qo. ha





2 กานบัวกลุ่ม. ย่อไม้ 12คือมุมละ 3







บากลีบชนุน. ชนึดซ้อนเช่นกลีบพาน



บัวกลีบชนุน. เช่นกลีบยอกปรางค์



### 11 ประเภทลายนั้ง



รุปกำแพวหลัวเจียด ส่วนมากเป็นทำแพงวัด หรือราวพนัก บันได พนักที่บและพนักลุกตรง







## 14 ประเภทสายสุกฬัก



1 ลุกฝักล่องปกล ผรือ ลุกฟักพนักอินทอนุ



2 ลุกฝักขอส้อย



з ลกฟักลอย



1 ประจำยามก้ามปูเปลว



2 ลูกฝักกับปูเปลาไบเทส



## 16 ประเภทลายซึ่งเพื่องมาจากดอก











उ กะจังฝันปลา

(3. mas.





1 รักร้อยดอกไม้



2 รักรอัยไบเทส



ร รักร้อยดอกใม้

( G