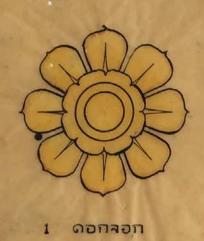

| 10 | หน้าร                       |                 |                |                   |          |
|----|-----------------------------|-----------------|----------------|-------------------|----------|
| 1  | ลาย ประจำยาม                | ซึ่งประดิถม     | าจากใบเทสแ     | ละดอกบัง          | หรือ     |
| /2 | ท ทับชวง                    | 7               | 11             | 11                | - 91     |
| 3  | יו מיט                      | 71              | 4              | 11                | าๆ       |
| *  | ที่ สังวาลเพ็ชรพวง          | 91              | 99             | 11                | ગા -     |
| 5  | ท สังวาลแก้วเก็ด            | n .             | 11             | 11                | 7)       |
|    | भ्रमें 8                    |                 |                |                   |          |
| 1  | ลาย ขั้วหงาย                | ซึ่งประดิถา     | มาจากกลีบดอง   | กบัวและใบเทส      |          |
| 2  | ๚ ขั้วครั้                  | 11              | 77             | 31                |          |
| 3. | ุ พ ขัวรวน                  | n               | 10             | •                 |          |
|    | หน้า ๑                      |                 |                |                   |          |
| 1  | ลายบัวกลุ่ม ห               | ญี่ในชาเครื่อง  | เยอด กละ       | มหรือแปดเหลี่ย    | ม        |
| 2  | ท หยู่ใน<br>ลาย บัวกลีบๆหุน | รูปลานสี่เหลี่ย | ามย่อมุมใม้ าะ | 2 (คือย่อมุมละฮ)  | )        |
| 3  | ลาย บัวกลี่บๆหุน            | ้ ซึ่งใช้เปนก์  | ลีบยอดปรางค์   | หรือ              |          |
| 4  | યા ય જમે                    | กซ้อน ซึ่ง      | ใช้เปนบัวปลา   | ยเสาและกลีบพาน    | หรือ     |
|    | <u> ทุ่มา 10</u>            |                 |                |                   | 100      |
| 3  | ลายบัวจงกล                  |                 |                |                   | หรือ     |
| 2  | n e                         | ชนิดซึ่งเนื่องม | มาจากบัวกลีบา  | ชนุน              | 91       |
| 3  | ลายบัวกาบปลี                | ใช้ตอนชั้นปลี   | เพรื่องยอ      | ดมนทป             | 71       |
| 4  | ลายบัวแวงหรือบัวเกส         | เอน ไช้เป       | นลายถานชั้น    | เชิงบาท           | 11       |
| 5  | สายบัวกะจับหรือบัวคอ        | เลื้อ ส่วนม     | กกใช้ได้ถานบั  | นลังก็เครื่องยอด  | 71       |
| 6  | บัวกะจาด ไช้ในการ           | ทำกะจาดบันจ     | เครื่องใชยชม   | หรือเปนกลีบอัตร์เ | บญจะสงค์ |
|    |                             | E STERRY        |                |                   |          |