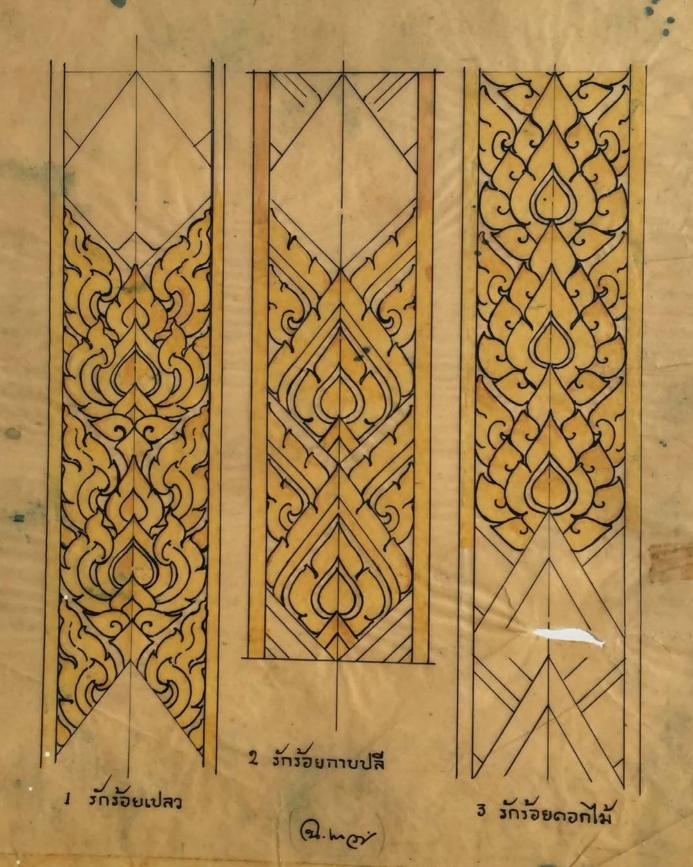

|     |             | หน้า 21                     |                          |                                           |                  |
|-----|-------------|-----------------------------|--------------------------|-------------------------------------------|------------------|
| 1   | กะจังฟันสา  | าม                          | เปนกะจังแทงหยวา          | ก (กาบกล้วย)<br>ทายราชรถ                  | หรือ             |
| 2   | ลายกะหน     | กท้ายเกริ่น                 | ใช้ตามท้ายเกริ่นหรือ     | ทายราชรถ                                  | พรอ              |
| -35 |             | <u>หน้า 22</u>              |                          |                                           |                  |
| 1   | ลาย รักร้อง | ย ชนิดเปลว                  | <b>ไช้ในที่ลวดลุก</b> แก | า้วหรือสามเหลี่ยมอก                       | โบ หรือ          |
| 2   | ון וו       | ชนิดภาปลี                   | ŋ                        | n                                         | 7) 71            |
| 3   | 11 11       | ชนิดดอกไม้                  | n                        | 11                                        | יו יוי           |
|     |             | หน้า 23                     |                          |                                           |                  |
| 1   | ลายรักรอย   | «พิดดอกใม้                  | ซึ่งมาจากดอกรัก          | ใช้ในหน้ากะถานแ                           | บน หรือ          |
| 2   | 71          | ชนิดไบเทส                   | ซึ่งมาจากถอกไม้          | ŋ                                         | 11               |
| 3   | 9)          | ชนิดดอกใม้                  | ซึ่งมาจากกอกไม้          | 9                                         | 1                |
|     |             | หนา 24                      |                          |                                           |                  |
| 1   | ลายเกลี่ยว  | ชนิดกะหนก                   | ส่วนมากใช้               | ในที่เปนลุกแก้ว                           | หรื <sub>อ</sub> |
| 2   | 91          | ชนิดใบเทส                   |                          | n                                         | "                |
| 3   | 11          | ชนิดมังกงคาเ                |                          | n                                         |                  |
| 4   | 9)          | ชนิดหางโต                   | <b>ไฮ้ไนทีเป</b> ร       |                                           | 71               |
|     |             | หน้า 25                     |                          |                                           |                  |
| 1   | ลายเกลี     | ยว ชนิดเปลว                 | ใบเทส ส่วนม              | กกใชในที่แบนราบ                           |                  |
|     |             | ชนิดใบเท                    |                          | 41                                        | THE STREET       |
|     |             | หน้า 26                     |                          |                                           |                  |
| .1  | ลาย ภาบเ    | <u>หน้า 26</u><br>กะหนกรัตน | 441                      | เนื้อที่แบนราบ                            | หรือ             |
|     |             |                             |                          |                                           |                  |
| 3   | יו מיי      | M1738312                    | 44.40                    | ท เช่า<br>มุมย่อไม้ 12 ของบุล<br>า ท 12 ท | นเผลมาน          |
|     | " 11101     | 2                           | นะ 🗸 🗸                   | มมยอโม 12 ของบล                           | บก หรือ          |
| 4   | " ทาบ       | พงหมลงห                     | ใชต์ดหอยในที่เส          | 1 11 12 1                                 | ŋ                |