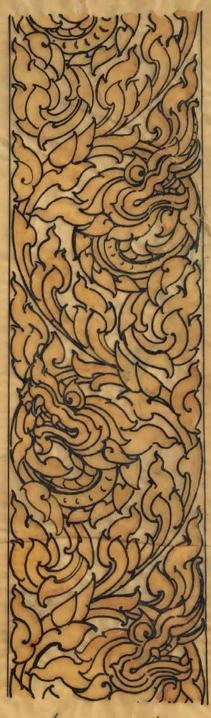

Picture of the Cover of the "Blue Print" Version, made by holding the original drawings against light sensitive paper.

Picture of one of the "Blue Print" pages