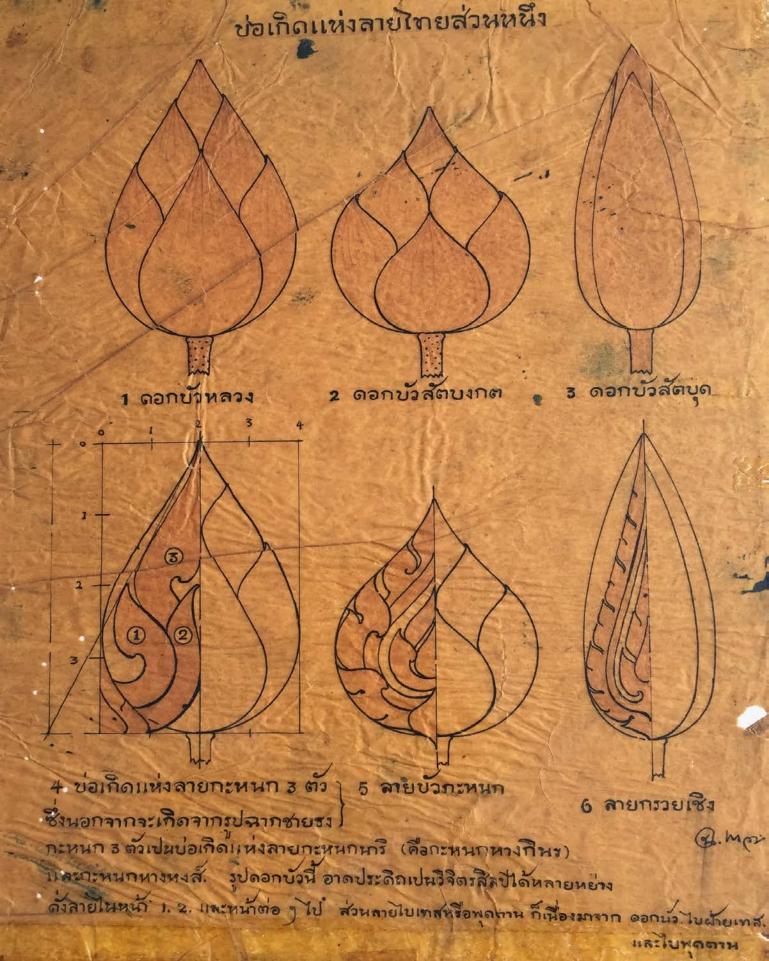

# สารบาญชื่อลาฮไทย

| ทน้                          | <u>্যক্ররের</u> |                                    | 4                                      |
|------------------------------|-----------------|------------------------------------|----------------------------------------|
| 1-2-3 รูปดอกบัว 3 พัพชุ      | ซึ่งเป็นบ่อ     | อเกิดแห่งลายได้มากกว่าหย่          | 11374                                  |
| 4 ลาย กะหนก <del>= ตัว</del> | ซึ่งมาจาก       | เรปดอกขั้ว หลวง                    | หรือ                                   |
|                              | 77              | ้ ๆ สัตบงกต                        | 79                                     |
| 5 พ บวกะหนา<br>6 ท กรวยเชิง  | 79              | าา สัตบุส                          | ור                                     |
| 6 11 11351.04                | 1 30 22         |                                    |                                        |
| MAI                          | NIMM            | ໄ                                  | นรื่อ                                  |
| 1 ลาย กะหนก ฮ ตัว            | ซึ่งมาจากรูเ    | ป ดอกบัวหลวง<br>สามเหลี่ยมหน้าจั๋ว | 21                                     |
| 2 ท กะจัง                    | ון              |                                    |                                        |
| 3 ท หัวนาคหางหงส์            | 4 11            | ชายทาง                             | 91                                     |
| 4 ท ช่อกะหนกหางหงส์          | 11              | ก:หนก ส ตัว                        | 11                                     |
| ร ท ช่อกะหนกนาด              | 71              | 11 3 11                            | 21                                     |
| 6 ๆ ช่อกะหนกตัวเดียว         | เปนตั           | วยอดของกะหนก ส ตัว                 |                                        |
| หน้า                         | 2 2 1 1 1 1     |                                    |                                        |
| 1-2-3-4 รุปดอกและใช้ใ        | มีใด ๆ ก็อา     | ดจะนำมาประดิถเปนลาย                | โล้                                    |
|                              | มาจากรูป        | ดอกบัวหลวง                         | หรือ                                   |
| 5 11                         | רו<br>רו        | <b>ไบฝ้ายเทสหรือใบพุดตา</b> ฯ      | น หรือ                                 |
| 7 11                         | all property    | ดอกมะลิทรือตอกไม้อื่น              |                                        |
| 8 11                         | 9)              | ดอฟาเป็ชยพรีกล์หรือไม้             | \\\\\\\\\\\\\\\\\\\\\\\\\\\\\\\\\\\\\\ |
| ๑ ลายบัว                     | <b>ງ</b> ງ      | กลีบหรือดอกข้อมลวง                 | A CONTRACTOR                           |
| 10 ลายช่อใบเทส               |                 | "ใบเทลหรือใบพลลาน                  | หรือ                                   |
|                              | 91              |                                    | 11                                     |
| 11 ลายช่อเปลว                | 99              | เปลวไฟ                             | 31                                     |