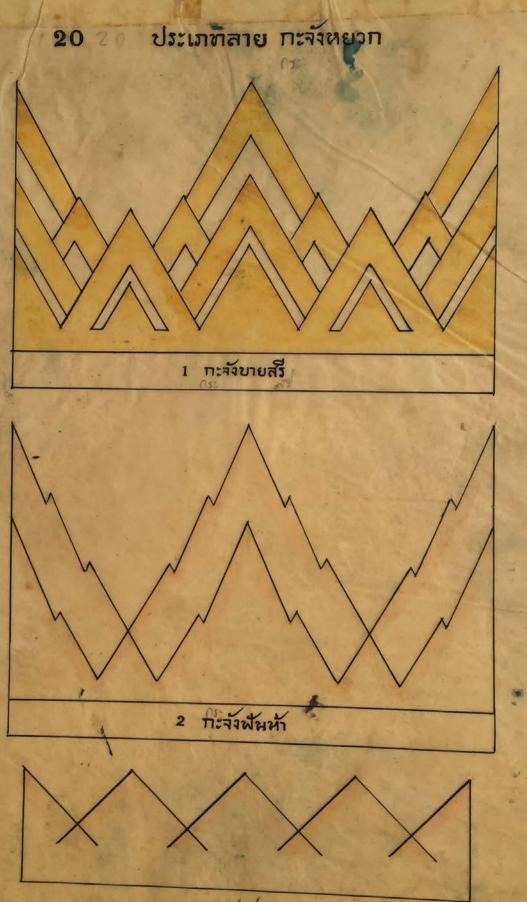

| <u>หน้า 16</u>             |                   |           |            |           |
|----------------------------|-------------------|-----------|------------|-----------|
| 1 ลาย คาบดอกคาบใบ          | ซึ่งประดิต        | ามาจากดอก |            | หรือ      |
| 2 ๆ ดอกล้ำดวน              | n                 | π         | ลำดวน      | 7)        |
| ซ n พวงดอกจีก              | , n               | 71        | ลิก        | 9)        |
| 4-5 ลายพวงตอกรัก           | n                 | 91        | รัก        | 9)        |
| <u>หน้า 17</u>             |                   |           |            |           |
| า ลาย น่องหรือแค่งสิงห์    | ชนิดหอยเกาะไม้    |           |            | หรือ      |
| 2 91 - 91                  | ชนิดใบเทส         | ไช้เปนบั  |            | 91        |
| 3 91 91                    | ชนิดเปลว          | 7         | หรือ       | กะจังรวน  |
| 4 99 • 99                  | ชนิดเปลวไบเทส     | 7 - 1     |            | 9)        |
| <u>หน้า 18</u>             |                   | 1         |            |           |
| า กะจังปติยานใหย่ โดยน     | ะเพาะใช้ตามพระรา  | ชยานและพร | ระคชาทาง   |           |
|                            | หลังหนักรถานแ     |           | านพระ      | หรือ      |
| 4 กะจังรวน ใช้เปน          | เกะจังห้อยตามบุส  | บก. 11    |            | 11        |
| <u>ийт 19</u>              |                   |           |            | 題了        |
|                            | หน้ากะดานและหน้า  |           | Aug.       | นรื่อ     |
| ร กะจังเริ่ม ใช้ติดห       | ล้นลดรองจากกะจัง  |           |            | 11        |
| 4 กะจังตาอ้อย ข            | n                 | โจม (รว   | ม 3 ชั้นจึ | งเต็มที่) |
| <u>ийт 20</u>              |                   |           |            |           |
| เ กะจังบายสีรี ส่วนมากแก   | เรายไม่หรือสลัก   | กับกะกาล  |            |           |
| 2 กะจังฟันห้าและฟันสาม ส่า | วันมากเป็นกะจังแก | กรหยอก    | (חו        | บกล้วย)   |
| ธ กะจังฟันปลา              | 7)                |           |            | <b>M</b>  |
|                            |                   |           |            |           |

|     |             | หน้า 21                     |                          |                                           |                  |
|-----|-------------|-----------------------------|--------------------------|-------------------------------------------|------------------|
| 1   | กะจังฟันสา  | าม                          | เปนกะจังแทงหยวา          | ก (กาบกล้วย)<br>ทายราชรถ                  | หรือ             |
| 2   | ลายกะหน     | กท้ายเกริ่น                 | ใช้ตามท้ายเกริ่นหรือ     | ทายราชรถ                                  | พรอ              |
| -35 |             | <u>หน้า 22</u>              |                          |                                           |                  |
| 1   | ลาย รักร้อง | ย ชนิดเปลว                  | <b>ไช้ในที่ลวดลุก</b> แก | า้วหรือสามเหลี่ยมอก                       | โบ หรือ          |
| 2   | ון וו       | ชนิดภาปลี                   | ŋ                        | n                                         | 7) 71            |
| 3   | 11 11       | ชนิดดอกไม้                  | n                        | 11                                        | יו יוי           |
|     |             | หน้า 23                     |                          |                                           |                  |
| 1   | ลายรักรอย   | «พิดดอกใม้                  | ซึ่งมาจากดอกรัก          | ใช้ในหน้ากะถานแ                           | บน หรือ          |
| 2   | 71          | ชนิดไบเทส                   | ซึ่งมาจากถอกไม้          | ŋ                                         | 11               |
| 3   | 9)          | ชนิดดอกใม้                  | ซึ่งมาจากกอกไม้          | 9                                         | 1                |
|     |             | หนา 24                      |                          |                                           |                  |
| 1   | ลายเกลี่ยว  | ชนิดกะหนก                   | ส่วนมากใช้               | ในที่เปนลุกแก้ว                           | หรื <sub>อ</sub> |
| 2   | 91          | ชนิดใบเทส                   |                          | n                                         | "                |
| 3   | 11          | ชนิดมังกงคาเ                |                          | n                                         |                  |
| 4   | 9)          | ชนิดหางโต                   | <b>ไฮ้ไนทีเป</b> ร       |                                           | 71               |
|     |             | หน้า 25                     |                          |                                           |                  |
| 1   | ลายเกลี     | ยว ชนิดเปลว                 | ใบเทส ส่วนม              | กกใชในที่แบนราบ                           |                  |
|     |             | ชนิดใบเท                    |                          | 41                                        | THE STREET       |
|     |             | หน้า 26                     |                          |                                           |                  |
| .1  | ลาย ภาบเ    | <u>หน้า 26</u><br>กะหนกรัตน | 441                      | เนื้อที่แบนราบ                            | หรือ             |
|     |             |                             |                          |                                           |                  |
| 3   | יו מיי      | M1738312                    | 44.40                    | ท เช่า<br>มุมย่อไม้ 12 ของบุล<br>า ท 12 ท | นเผลมาน          |
|     | " 11101     | 2                           | นะ 🗸 🗸                   | มมยอโม 12 ของบล                           | บก หรือ          |
| 4   | " ทาบ       | พงหมลงห                     | ใชต์ดหอยในที่เส          | 1 11 12 1                                 | ŋ                |