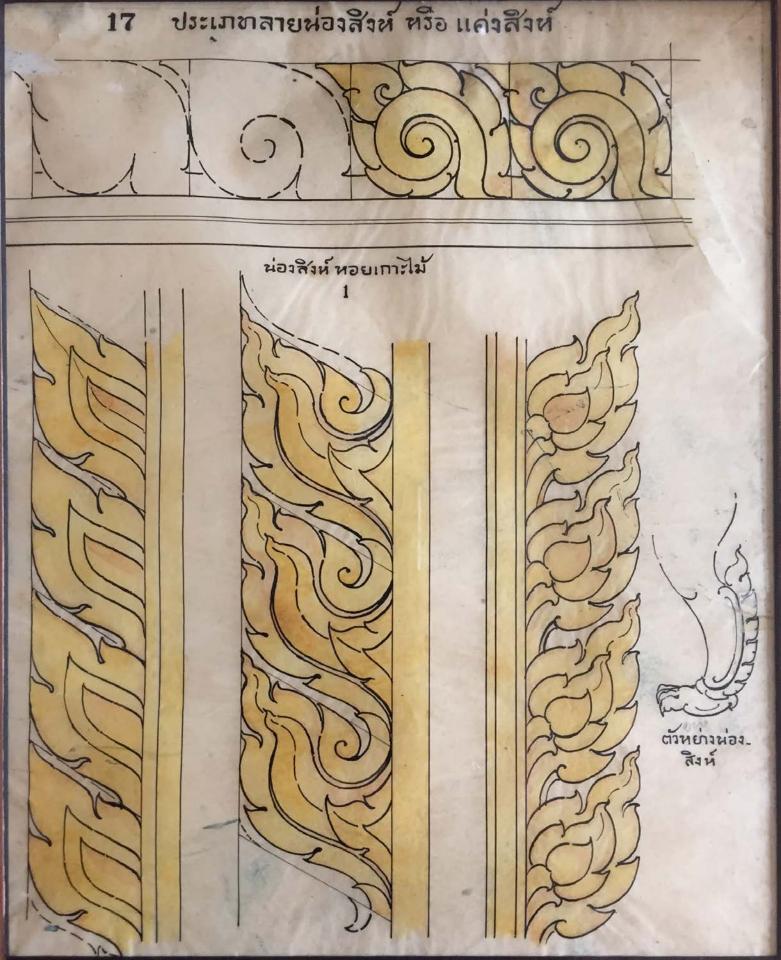

| <u>หน้า 16</u>             |                   |           |            |           |
|----------------------------|-------------------|-----------|------------|-----------|
| 1 ลาย คาบดอกคาบใบ          | ซึ่งประดิต        | ามาจากดอก |            | หรือ      |
| 2 ๆ ดอกล้ำดวน              | n                 | π         | ลำดวน      | 7)        |
| ซ n พวงดอกจีก              | , n               | 71        | ลิก        | 9)        |
| 4-5 ลายพวงตอกรัก           | n                 | 91        | รัก        | 9)        |
| <u>หน้า 17</u>             |                   |           |            |           |
| า ลาย น่องหรือแค่งสิงห์    | ชนิดหอยเกาะไม้    |           |            | หรือ      |
| 2 91 - 91                  | ชนิดใบเทส         | ไช้เปนบั  |            | 91        |
| 3 91 91                    | ชนิดเปลว          | 7         | หรือ       | กะจังรวน  |
| 4 99 • 99                  | ชนิดเปลวไบเทส     | 7 - 1     |            | 9)        |
| <u>หน้า 18</u>             |                   | 1         |            |           |
| า กะจังปติยานใหย่ โดยน     | ะเพาะใช้ตามพระรา  | ชยานและพร | ระคชาทาง   |           |
|                            | หลังหนักรถานแ     |           | านพระ      | หรือ      |
| 4 กะจังรวน ใช้เปน          | เกะจังห้อยตามบุส  | บก. 11    |            | 11        |
| <u>ийт 19</u>              |                   |           |            | 題了        |
|                            | หน้ากะดานและหน้า  |           | Aug.       | นรื่อ     |
| ร กะจังเริ่ม ใช้ติดห       | ล้นลดรองจากกะจัง  |           |            | 11        |
| 4 กะจังตาอ้อย ข            | n                 | โจม (รว   | ม 3 ชั้นจึ | งเต็มที่) |
| <u>ийт 20</u>              |                   |           |            |           |
| เ กะจังบายสีรี ส่วนมากแก   | เรายไม่หรือสลัก   | กับกะกาล  |            |           |
| 2 กะจังฟันห้าและฟันสาม ส่า | วันมากเป็นกะจังแก | กรหยอก    | (חו        | บกล้วย)   |
| ธ กะจังฟันปลา              | 7)                |           |            | <b>M</b>  |
|                            |                   |           |            |           |