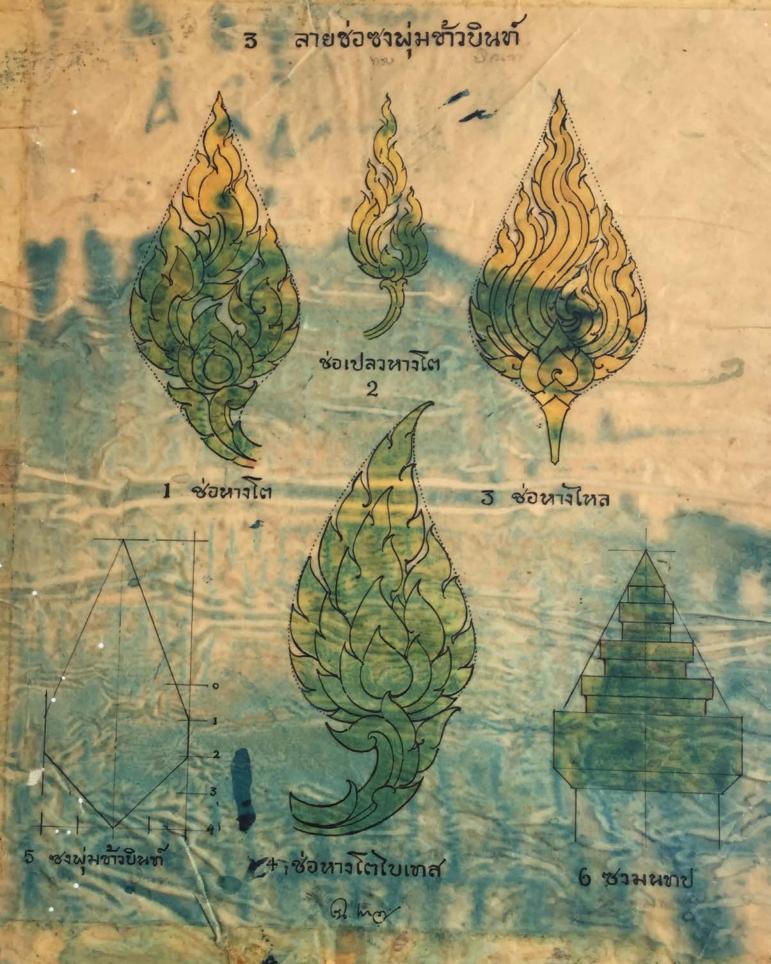

|    | ทนา 4                                                                                                                                                                                                                                                                                                                                                                                                                                                                                                                                                                                                                                                                                                                                                                                                                                                                                                                                                                                                                                                                                                                                                                                                                                                                                                                                                                                                                                                                                                                                                                                                                                                                                                                                                                                                                                                                                                                                                                                                                                                                                                                          |                                                        | หรือ     |
|----|--------------------------------------------------------------------------------------------------------------------------------------------------------------------------------------------------------------------------------------------------------------------------------------------------------------------------------------------------------------------------------------------------------------------------------------------------------------------------------------------------------------------------------------------------------------------------------------------------------------------------------------------------------------------------------------------------------------------------------------------------------------------------------------------------------------------------------------------------------------------------------------------------------------------------------------------------------------------------------------------------------------------------------------------------------------------------------------------------------------------------------------------------------------------------------------------------------------------------------------------------------------------------------------------------------------------------------------------------------------------------------------------------------------------------------------------------------------------------------------------------------------------------------------------------------------------------------------------------------------------------------------------------------------------------------------------------------------------------------------------------------------------------------------------------------------------------------------------------------------------------------------------------------------------------------------------------------------------------------------------------------------------------------------------------------------------------------------------------------------------------------|--------------------------------------------------------|----------|
| 1  | ลายเปลวช่อ นกคาบ                                                                                                                                                                                                                                                                                                                                                                                                                                                                                                                                                                                                                                                                                                                                                                                                                                                                                                                                                                                                                                                                                                                                                                                                                                                                                                                                                                                                                                                                                                                                                                                                                                                                                                                                                                                                                                                                                                                                                                                                                                                                                                               | ส่วนหนึ่งของลายกะหนกเปลว                               | พรอ      |
| 2  | า นาคขบ                                                                                                                                                                                                                                                                                                                                                                                                                                                                                                                                                                                                                                                                                                                                                                                                                                                                                                                                                                                                                                                                                                                                                                                                                                                                                                                                                                                                                                                                                                                                                                                                                                                                                                                                                                                                                                                                                                                                                                                                                                                                                                                        | n n                                                    | 11/2     |
| 3  | ี                                                                                                                                                                                                                                                                                                                                                                                                                                                                                                                                                                                                                                                                                                                                                                                                                                                                                                                                                                                                                                                                                                                                                                                                                                                                                                                                                                                                                                                                                                                                                                                                                                                                                                                                                                                                                                                                                                                                                                                                                                                                                                                              | n n                                                    | 11 😘     |
|    | <b>对一种发生是是是是</b>                                                                                                                                                                                                                                                                                                                                                                                                                                                                                                                                                                                                                                                                                                                                                                                                                                                                                                                                                                                                                                                                                                                                                                                                                                                                                                                                                                                                                                                                                                                                                                                                                                                                                                                                                                                                                                                                                                                                                                                                                                                                                                               | n                                                      | 11       |
| 4  | ท ลอย                                                                                                                                                                                                                                                                                                                                                                                                                                                                                                                                                                                                                                                                                                                                                                                                                                                                                                                                                                                                                                                                                                                                                                                                                                                                                                                                                                                                                                                                                                                                                                                                                                                                                                                                                                                                                                                                                                                                                                                                                                                                                                                          | อันหยู่ในซงดอกบัง                                      | n        |
| 5  | ช่อลายผักกุด                                                                                                                                                                                                                                                                                                                                                                                                                                                                                                                                                                                                                                                                                                                                                                                                                                                                                                                                                                                                                                                                                                                                                                                                                                                                                                                                                                                                                                                                                                                                                                                                                                                                                                                                                                                                                                                                                                                                                                                                                                                                                                                   | พู้ดโบก                                                | 111      |
| •  | ช่อลายกันขด                                                                                                                                                                                                                                                                                                                                                                                                                                                                                                                                                                                                                                                                                                                                                                                                                                                                                                                                                                                                                                                                                                                                                                                                                                                                                                                                                                                                                                                                                                                                                                                                                                                                                                                                                                                                                                                                                                                                                                                                                                                                                                                    |                                                        | je).     |
| 7  | ช่อลายหนามเตย                                                                                                                                                                                                                                                                                                                                                                                                                                                                                                                                                                                                                                                                                                                                                                                                                                                                                                                                                                                                                                                                                                                                                                                                                                                                                                                                                                                                                                                                                                                                                                                                                                                                                                                                                                                                                                                                                                                                                                                                                                                                                                                  | ซึ่งหยู่ในรูปใบระกา (เครื่องหน้าโร                     |          |
|    | คำว่า "ลาย" หรือ                                                                                                                                                                                                                                                                                                                                                                                                                                                                                                                                                                                                                                                                                                                                                                                                                                                                                                                                                                                                                                                                                                                                                                                                                                                                                                                                                                                                                                                                                                                                                                                                                                                                                                                                                                                                                                                                                                                                                                                                                                                                                                               | ว 'กะหนก" หมายความหยางเดีย                             | ยวกัน    |
|    | หน้า ธั                                                                                                                                                                                                                                                                                                                                                                                                                                                                                                                                                                                                                                                                                                                                                                                                                                                                                                                                                                                                                                                                                                                                                                                                                                                                                                                                                                                                                                                                                                                                                                                                                                                                                                                                                                                                                                                                                                                                                                                                                                                                                                                        |                                                        |          |
| 1  | ลายพ่มเทียนหรือพ่มมยรฉัตร์                                                                                                                                                                                                                                                                                                                                                                                                                                                                                                                                                                                                                                                                                                                                                                                                                                                                                                                                                                                                                                                                                                                                                                                                                                                                                                                                                                                                                                                                                                                                                                                                                                                                                                                                                                                                                                                                                                                                                                                                                                                                                                     | หยู่ในชงพุ่มข้าวบินท์ (แบน)                            | หรือ     |
| 9  | ยอดพ่มจ้าวขึ้นที่ใช้ปักยอดปร                                                                                                                                                                                                                                                                                                                                                                                                                                                                                                                                                                                                                                                                                                                                                                                                                                                                                                                                                                                                                                                                                                                                                                                                                                                                                                                                                                                                                                                                                                                                                                                                                                                                                                                                                                                                                                                                                                                                                                                                                                                                                                   |                                                        |          |
|    | ลายพ่มบังแซก                                                                                                                                                                                                                                                                                                                                                                                                                                                                                                                                                                                                                                                                                                                                                                                                                                                                                                                                                                                                                                                                                                                                                                                                                                                                                                                                                                                                                                                                                                                                                                                                                                                                                                                                                                                                                                                                                                                                                                                                                                                                                                                   | າ ຕ່ວຍວຸດ                                              | (119191) |
| 3  | MINIMACK TO THE STATE OF THE ST | 1                                                      | (1101)   |
| 3  | <u>หมา 6</u>                                                                                                                                                                                                                                                                                                                                                                                                                                                                                                                                                                                                                                                                                                                                                                                                                                                                                                                                                                                                                                                                                                                                                                                                                                                                                                                                                                                                                                                                                                                                                                                                                                                                                                                                                                                                                                                                                                                                                                                                                                                                                                                   |                                                        |          |
| 1  | ลายัดอกจอก ซึ่งมาจ                                                                                                                                                                                                                                                                                                                                                                                                                                                                                                                                                                                                                                                                                                                                                                                                                                                                                                                                                                                                                                                                                                                                                                                                                                                                                                                                                                                                                                                                                                                                                                                                                                                                                                                                                                                                                                                                                                                                                                                                                                                                                                             | ากรุป ใบจอกหรือใบกะจับ                                 | หรือ     |
| 2  | สายดอกสีกลีบ                                                                                                                                                                                                                                                                                                                                                                                                                                                                                                                                                                                                                                                                                                                                                                                                                                                                                                                                                                                                                                                                                                                                                                                                                                                                                                                                                                                                                                                                                                                                                                                                                                                                                                                                                                                                                                                                                                                                                                                                                                                                                                                   | ข้างเดิก มาเปนดอกประจำยา                               | ນ        |
| 3  | ลายดอกลำดวน ท                                                                                                                                                                                                                                                                                                                                                                                                                                                                                                                                                                                                                                                                                                                                                                                                                                                                                                                                                                                                                                                                                                                                                                                                                                                                                                                                                                                                                                                                                                                                                                                                                                                                                                                                                                                                                                                                                                                                                                                                                                                                                                                  | ดอกไม้ชนิดหนึ่ง                                        | หรือ     |
| 4  | ลายดอกพุลตานหรือฝ้ายเทส                                                                                                                                                                                                                                                                                                                                                                                                                                                                                                                                                                                                                                                                                                                                                                                                                                                                                                                                                                                                                                                                                                                                                                                                                                                                                                                                                                                                                                                                                                                                                                                                                                                                                                                                                                                                                                                                                                                                                                                                                                                                                                        | ซึ่งมาจากดอกไม้ชนิดหนึ่ง                               |          |
| 5- | 6-7 เป็นลายซึ่งประดิภจากไ                                                                                                                                                                                                                                                                                                                                                                                                                                                                                                                                                                                                                                                                                                                                                                                                                                                                                                                                                                                                                                                                                                                                                                                                                                                                                                                                                                                                                                                                                                                                                                                                                                                                                                                                                                                                                                                                                                                                                                                                                                                                                                      | ใบและลูกไม้ชนิดหนึ่ง<br>ใบฝ้ายเทส ซึ่งประดิถมาเปนลายใจ |          |
| 8- | 9-10 ตัวหร่างในพอกานเรื่อ                                                                                                                                                                                                                                                                                                                                                                                                                                                                                                                                                                                                                                                                                                                                                                                                                                                                                                                                                                                                                                                                                                                                                                                                                                                                                                                                                                                                                                                                                                                                                                                                                                                                                                                                                                                                                                                                                                                                                                                                                                                                                                      | 12 2 2 1 9 1 9                                         | ,        |
|    | ) -                                                                                                                                                                                                                                                                                                                                                                                                                                                                                                                                                                                                                                                                                                                                                                                                                                                                                                                                                                                                                                                                                                                                                                                                                                                                                                                                                                                                                                                                                                                                                                                                                                                                                                                                                                                                                                                                                                                                                                                                                                                                                                                            | เอตาอเทพ ชุงบระดถมาเป็นลายไร                           | บเทส     |