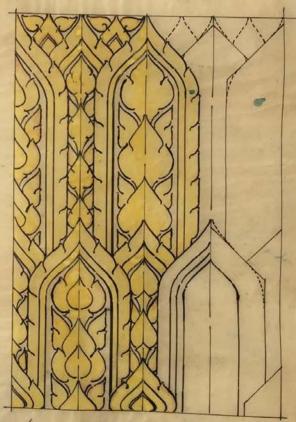

| 10 | หน้าร                       |                 |                |                   |          |
|----|-----------------------------|-----------------|----------------|-------------------|----------|
| 1  | ลาย ประจำยาม                | ซึ่งประดิถม     | าจากใบเทสแ     | ละดอกบัง          | หรือ     |
| /2 | ท ทับชวง                    | 7               | 11             | 11                | - 91     |
| 3  | יו מיט                      | 71              | 4              | 11                | าๆ       |
| *  | ที่ สังวาลเพ็ชรพวง          | 91              | 99             | 11                | ગા -     |
| 5  | ท สังวาลแก้วเก็ด            | n .             | 11             | 11                | 7)       |
|    | भ्रमें 8                    |                 |                |                   |          |
| 1  | ลาย ขั้วหงาย                | ซึ่งประดิถา     | มาจากกลีบดอง   | กบัวและใบเทส      |          |
| 2  | ๚ ขั้วครั้                  | 11              | 77             | 31                |          |
| 3. | ุ พ ขัวรวน                  | n               | 10             | •                 |          |
|    | หน้า ๑                      |                 |                |                   |          |
| 1  | ลายบัวกลุ่ม ห               | ญี่ในชาเครื่อง  | เยอด กละ       | มหรือแปดเหลี่ย    | ม        |
| 2  | ท หยู่ใน<br>ลาย บัวกลีบๆหุน | รูปลานสี่เหลี่ย | ามย่อมุมใม้ าะ | 2 (คือย่อมุมละฮ)  | )        |
| 3  | ลาย บัวกลี่บๆหุน            | ้ ซึ่งใช้เปนก์  | ลีบยอดปรางค์   | หรือ              |          |
| 4  | યા ય જમે                    | กซ้อน ซึ่ง      | ใช้เปนบัวปลา   | ยเสาและกลีบพาน    | หรือ     |
|    | <u> ทุ่มา 10</u>            |                 |                |                   | 100      |
| 3  | ลายบัวจงกล                  |                 |                |                   | หรือ     |
| 2  | n e                         | ชนิดซึ่งเนื่องม | มาจากบัวกลีบา  | ชนุน              | 91       |
| 3  | ลายบัวกาบปลี                | ใช้ตอนชั้นปลี   | เพรื่องยอ      | ดมนทป             | 71       |
| 4  | ลายบัวแวงหรือบัวเกส         | เอน ไช้เป       | นลายถานชั้น    | เชิงบาท           | 11       |
| 5  | สายบัวกะจับหรือบัวคอ        | เลื้อ ส่วนม     | กกใช้ได้ถานบั  | นลังก็เครื่องยอด  | 71       |
| 6  | บัวกะจาด ไช้ในการ           | ทำกะจาดบันจ     | เครื่องใชยชม   | หรือเปนกลีบอัตร์เ | บญจะสงค์ |
|    |                             | E STERRY        |                |                   |          |