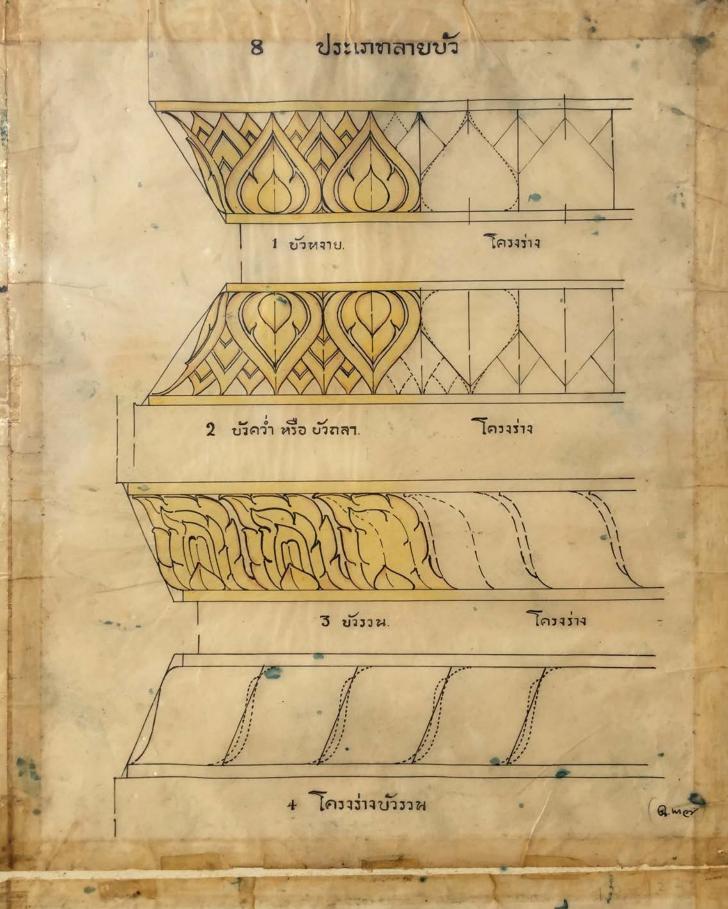

|    | <u>ий и</u>                                                                                                                    |
|----|--------------------------------------------------------------------------------------------------------------------------------|
| 1- | 2-3 ลายบัวปากถานและบัวชากปลิง ประกอบหยู่ในภานตาง ๆ ชั้นยอด                                                                     |
| 4  | 2-3 ลายบัวปากถานและบัวชากปลิง ประกอบหยู่ในถานต่าง ๆ ชั้นยอด<br>ลายบัวหลังเจียด ส่วนมากใช้เปนกำแพงวัดหรือตามพนักและราวบันใดปุ่น |
| 5  | ลายบัวกะหนก ใช้เปนลายเชิงผ้าหรือสิ่งอื่นได้ได้มากหย่าง                                                                         |
|    | หน้า 12                                                                                                                        |
| 1  | ลาย บัวฟันยักส์ ใช้เปนลายหน้ากะดานภานหรือลวดภานขนาดใหย่                                                                        |
| 2  | 7 20201100 100110011001100110011001100110                                                                                      |
| 3  | พ บัวลุกแก้ว ใช้ในชั้นลุกแก้วของยอดหรือถานชั้นต่าง ๆ<br>พบัวถลาหรือบัวคว่ำ หน้าจะเปนบัวระคังองค์พระเจดีย์ หรือ                 |
|    |                                                                                                                                |
| 4  |                                                                                                                                |
|    | พนา 13                                                                                                                         |
| 1  | สายดอกซีกดอกซ้อน เปนลาย์ซึ่งเนื่องมาจากดอกประจำยาม หรือ                                                                        |
| 2  | ลาย หมอนทอง ซึ่งเลียนมากหน้าหมอนขวาน (หมอนอึง) พ                                                                               |
| 3  | ท ช่อเปลวมยุรา ท หางนกยุง                                                                                                      |
| 4  | ท สวัสดี (ลายประขึ้นใหม่) ๆ ลายสวัสดีกะ หรือลายจักร                                                                            |
| 5  | " จักร ซึ่งเลียนมาจาก " หรือจักรนั้นเอง                                                                                        |
| -  | หน้า 14                                                                                                                        |
|    | ลาย ลุกฟ้ก ใช้เปนลายหน้ากะถานลุกฟ้กมีพนักทึบเปนต้น                                                                             |
| 2  | น ฯ ขอส้อย น หรือ                                                                                                              |
| .3 |                                                                                                                                |
|    | หน้า 15                                                                                                                        |
| 1  | หน้า 15<br>ลาย ประจำยามกามปุเปลว ไช้เปนลายหน้ากะดานและกรอบแว่น หรือ                                                            |
| 2  | า ลุกพักกามปูเปลวใบเทส "                                                                                                       |
| 3  |                                                                                                                                |
| 3  | า สุกพกกามปูเบเทส า                                                                                                            |