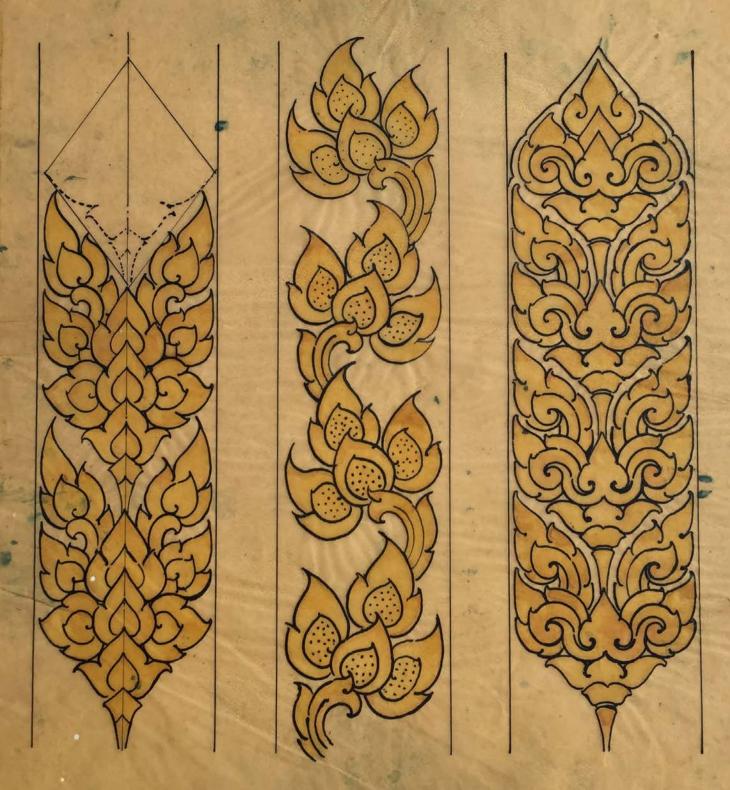

| <u>หน้า 16</u>             |                   |           |            |           |
|----------------------------|-------------------|-----------|------------|-----------|
| 1 ลาย คาบดอกคาบใบ          | ซึ่งประดิต        | ามาจากดอก |            | หรือ      |
| 2 ๆ ดอกล้ำดวน              | n                 | π         | ลำดวน      | 7)        |
| ซ n พวงดอกจีก              | , n               | 71        | ลิก        | 9)        |
| 4-5 ลายพวงตอกรัก           | n                 | 91        | รัก        | 9)        |
| <u>หน้า 17</u>             |                   |           |            |           |
| า ลาย น่องหรือแค่งสิงห์    | ชนิดหอยเกาะไม้    |           |            | หรือ      |
| 2 91 - 91                  | ชนิดใบเทส         | ไช้เปนบั  |            | 91        |
| 3 91 91                    | ชนิดเปลว          | 7         | หรือ       | กะจังรวน  |
| 4 99 • 99                  | ชนิดเปลวไบเทส     | 7 - 1     |            | 9)        |
| <u>หน้า 18</u>             |                   | 1         |            |           |
| า กะจังปติยานใหย่ โดยน     | ะเพาะใช้ตามพระรา  | ชยานและพร | ระคชาทาง   |           |
|                            | หลังหนักรถานแ     |           | านพระ      | หรือ      |
| 4 กะจังรวน ใช้เปน          | เกะจังห้อยตามบุส  | บก. 11    |            | 11        |
| <u>ийт 19</u>              |                   |           |            | 題了        |
|                            | หน้ากะดานและหน้า  |           | Aug.       | นรื่อ     |
| ร กะจังเริ่ม ใช้ติดห       | ล้นลดรองจากกะจัง  |           |            | 11        |
| 4 กะจังตาอ้อย ข            | n                 | โจม (รว   | ม 3 ชั้นจึ | งเต็มที่) |
| <u>ийт 20</u>              |                   |           |            |           |
| เ กะจังบายสีรี ส่วนมากแก   | เรายไม่หรือสลัก   | กับกะกาล  |            |           |
| 2 กะจังฟันห้าและฟันสาม ส่า | วันมากเป็นกะจังแก | กรหยอก    | (חו        | บกล้วย)   |
| ธ กะจังฟันปลา              | 7)                |           |            | <b>M</b>  |
|                            |                   |           |            |           |