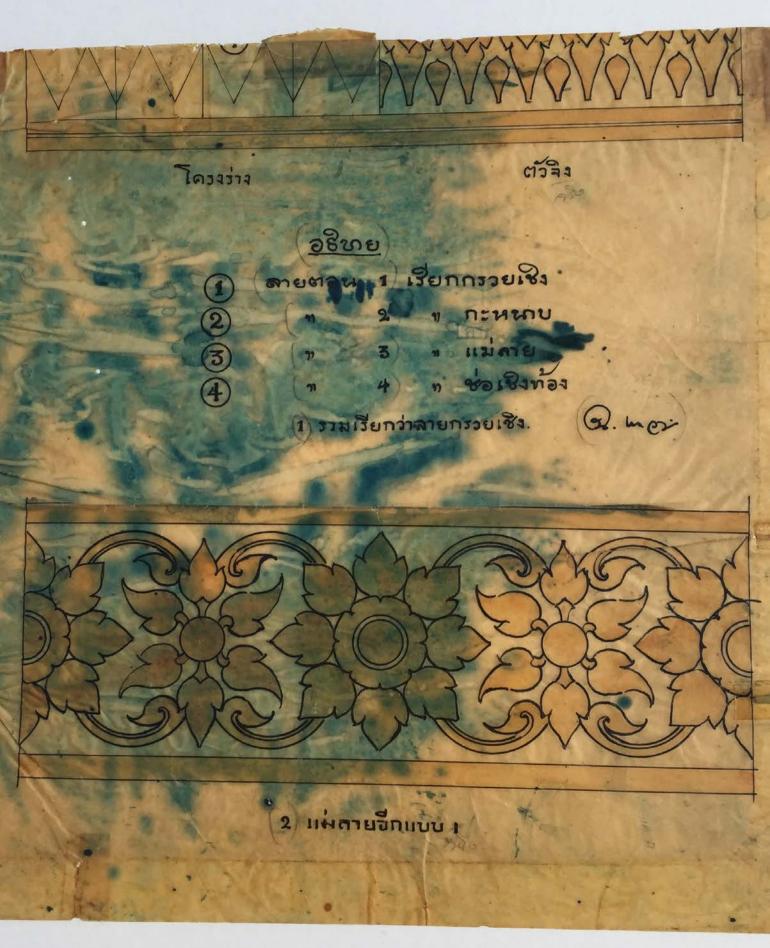

Picture of the Cover of the "Blue Print" Version, made by holding the original drawings against light sensitive paper.

Picture of one of the "Blue Print" pages