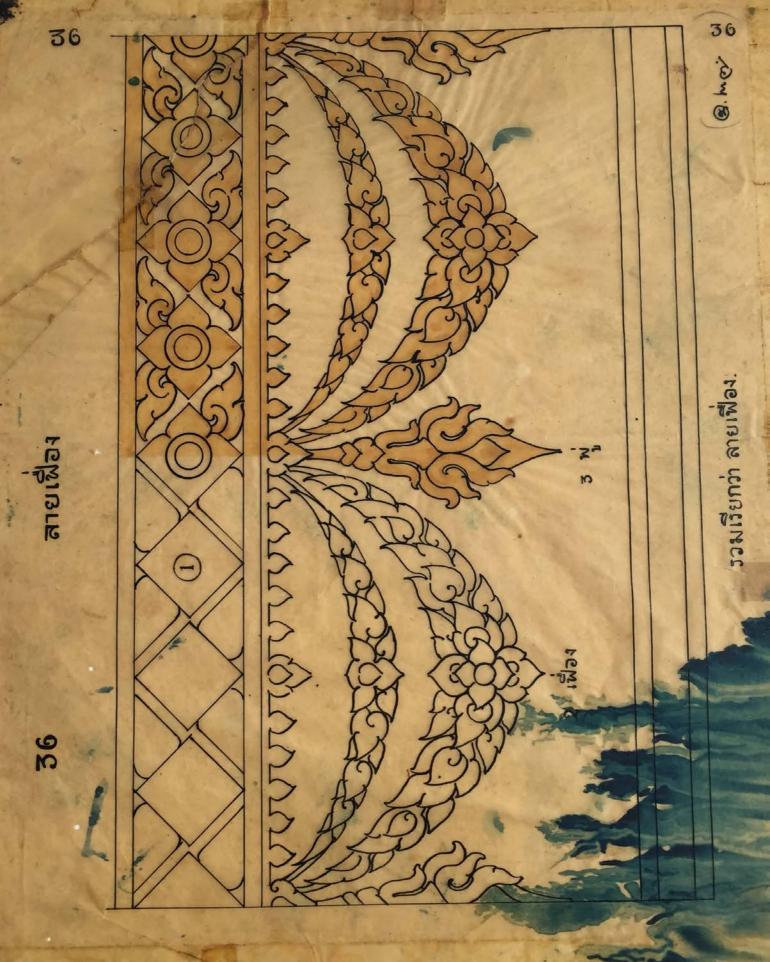

Picture of the Cover of the "Blue Print" Version, made by holding the original drawings against light sensitive paper.

Picture of one of the "Blue Print" pages