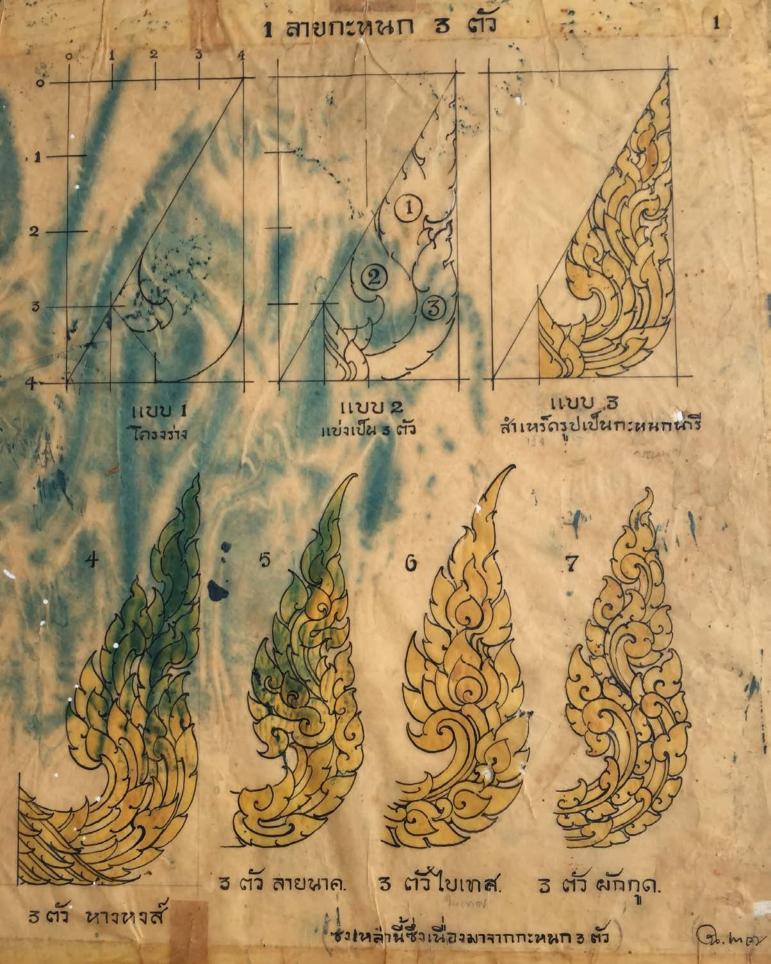

# สารบาญชื่อลาฮไทย

| ทน้                          | <u>্যক্ররের</u> |                                    | 4                                      |
|------------------------------|-----------------|------------------------------------|----------------------------------------|
| 1-2-3 รูปดอกบัว 3 พัพชุ      | ซึ่งเป็นบ่อ     | อเกิดแห่งลายได้มากกว่าหย่          | 11374                                  |
| 4 ลาย กะหนก <del>= ตัว</del> | ซึ่งมาจาก       | เรปดอกขั้ว หลวง                    | หรือ                                   |
|                              | 77              | ้ ๆ สัตบงกต                        | 79                                     |
| 5 พ บวกะหนา<br>6 ท กรวยเชิง  | 79              | าา สัตบุส                          | ור                                     |
| 6 11 11351.04                | 1 30 22         |                                    |                                        |
| MAI                          | NIMM            | ໄ                                  | นรื่อ                                  |
| 1 ลาย กะหนก ฮ ตัว            | ซึ่งมาจากรูเ    | ป ดอกบัวหลวง<br>สามเหลี่ยมหน้าจั๋ว | 21                                     |
| 2 ท กะจัง                    | ון              |                                    |                                        |
| 3 ท หัวนาคหางหงส์            | 4 11            | ชายทาง                             | 91                                     |
| 4 ท ช่อกะหนกหางหงส์          | 11              | ก:หนก ส ตัว                        | 11                                     |
| ร ท ช่อกะหนกนาด              | 71              | 11 3 11                            | 21                                     |
| 6 ๆ ช่อกะหนกตัวเดียว         | เปนตั           | วยอดของกะหนก ส ตัว                 |                                        |
| หน้า                         | 2 2 1 1 1 1     |                                    |                                        |
| 1-2-3-4 รุปดอกและใช้ใ        | มีใด ๆ ก็อา     | ดจะนำมาประดิถเปนลาย                | โล้                                    |
|                              | มาจากรูป        | ดอกบัวหลวง                         | หรือ                                   |
| 5 11                         | רו<br>רו        | <b>ไบฝ้ายเทสหรือใบพุดตา</b> ฯ      | น หรือ                                 |
| 7 11                         | all property    | ดอกมะลิทรือตอกไม้อื่น              |                                        |
| 8 11                         | 9)              | ดอฟาเป็ชยพรีกล์หรือไม้             | \\\\\\\\\\\\\\\\\\\\\\\\\\\\\\\\\\\\\\ |
| ๑ ลายบัว                     | <b>ງ</b> ງ      | กลีบหรือดอกข้อมลวง                 | A CONTRACTOR                           |
| 10 ลายช่อใบเทส               |                 | "ใบเทลหรือใบพลลาน                  | หรือ                                   |
|                              | 91              |                                    | 11                                     |
| 11 ลายช่อเปลว                | 99              | เปลวไฟ                             | 31                                     |