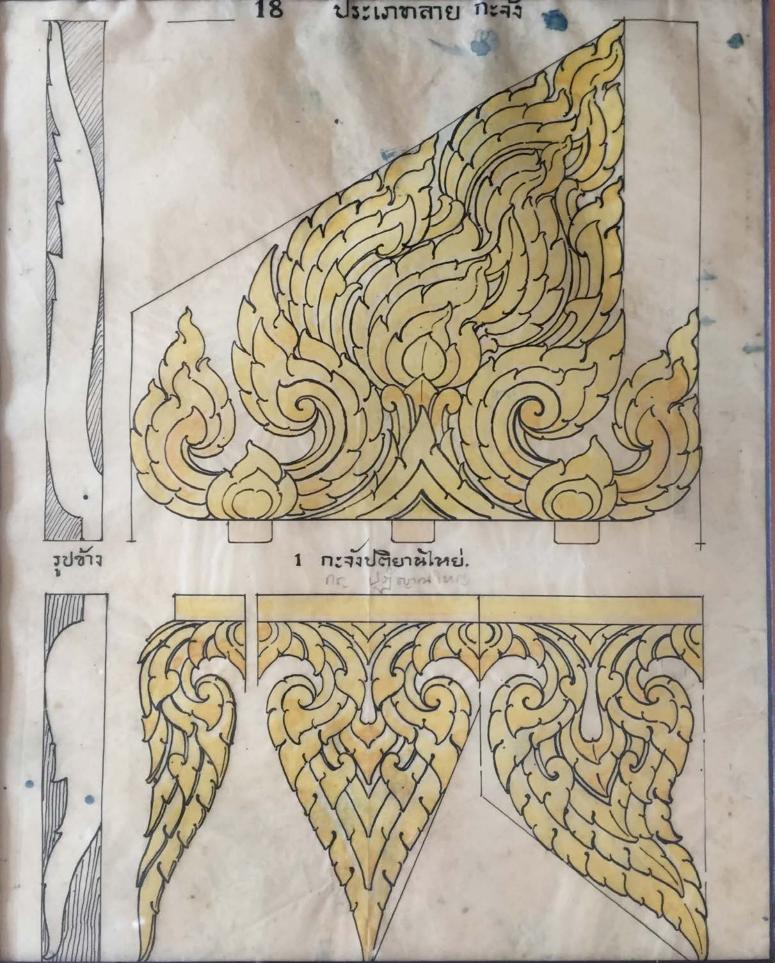

| <u>หน้า 16</u>             |                   |           |            |           |
|----------------------------|-------------------|-----------|------------|-----------|
| 1 ลาย คาบดอกคาบใบ          | ซึ่งประดิต        | ามาจากดอก |            | หรือ      |
| 2 ๆ ดอกล้ำดวน              | n                 | π         | ลำดวน      | 7)        |
| ซ n พวงดอกจีก              | , n               | 71        | ลิก        | 9)        |
| 4-5 ลายพวงตอกรัก           | n                 | 91        | รัก        | 9)        |
| <u>หน้า 17</u>             |                   |           |            |           |
| า ลาย น่องหรือแค่งสิงห์    | ชนิดหอยเกาะไม้    |           |            | หรือ      |
| 2 91 - 91                  | ชนิดใบเทส         | ไช้เปนบั  |            | 91        |
| 3 91 91                    | ชนิดเปลว          | 7         | หรือ       | กะจังรวน  |
| 4 99 • 99                  | ชนิดเปลวไบเทส     | 7 - 1     |            | 9)        |
| <u>หน้า 18</u>             |                   | 1         |            |           |
| า กะจังปติยานใหย่ โดยน     | ะเพาะใช้ตามพระรา  | ชยานและพร | ระคชาทาง   |           |
|                            | หลังหนักรถานแ     |           | านพระ      | หรือ      |
| 4 กะจังรวน ใช้เปน          | เกะจังห้อยตามบุส  | บก. 11    |            | 11        |
| <u>ийт 19</u>              |                   |           |            | 題了        |
|                            | หน้ากะดานและหน้า  |           | Aug.       | นรื่อ     |
| ร กะจังเริ่ม ใช้ติดห       | ล้นลดรองจากกะจัง  |           |            | 11        |
| 4 กะจังตาอ้อย ข            | n                 | โจม (รว   | ม 3 ชั้นจึ | งเต็มที่) |
| <u>ийт 20</u>              |                   |           |            |           |
| เ กะจังบายสีรี ส่วนมากแก   | เรายไม่หรือสลัก   | กับกะกาล  |            |           |
| 2 กะจังฟันห้าและฟันสาม ส่า | วันมากเป็นกะจังแก | กรหยอก    | (חו        | บกล้วย)   |
| ธ กะจังฟันปลา              | 7)                |           |            | <b>M</b>  |
|                            |                   |           |            |           |