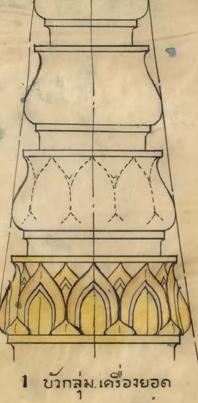

| 10 | หน้าร                       |                 |                |                   |          |
|----|-----------------------------|-----------------|----------------|-------------------|----------|
| 1  | ลาย ประจำยาม                | ซึ่งประดิถม     | าจากใบเทสแ     | ละดอกบัง          | หรือ     |
| /2 | ท ทับชวง                    | 7               | 11             | 11                | - 91     |
| 3  | יו מיט                      | 71              | 4              | 11                | าๆ       |
| *  | ที่ สังวาลเพ็ชรพวง          | 91              | 99             | 11                | ગા -     |
| 5  | ท สังวาลแก้วเก็ด            | n .             | 11             | 11                | 7)       |
|    | भ्रमें 8                    |                 |                |                   |          |
| 1  | ลาย ขั้วหงาย                | ซึ่งประดิถา     | มาจากกลีบดอง   | กบัวและใบเทส      |          |
| 2  | ๚ ขั้วครั้                  | 11              | 77             | 31                |          |
| 3. | ุ พ ขัวรวน                  | n               | 10             | •                 |          |
|    | หน้า ๑                      |                 |                |                   |          |
| 1  | ลายบัวกลุ่ม ห               | ญี่ในชาเครื่อง  | เยอด กละ       | มหรือแปดเหลี่ย    | ม        |
| 2  | ท หยู่ใน<br>ลาย บัวกลีบๆหุน | รูปลานสี่เหลี่ย | ามย่อมุมใม้ าะ | 2 (คือย่อมุมละฮ)  | )        |
| 3  | ลาย บัวกลี่บๆหุน            | ้ ซึ่งใช้เปนก์  | ลีบยอดปรางค์   | หรือ              |          |
| 4  | યા ય જમે                    | กซ้อน ซึ่ง      | ใช้เปนบัวปลา   | ยเสาและกลีบพาน    | หรือ     |
|    | <u> ทุ่มา 10</u>            |                 |                |                   | 100      |
| 3  | ลายบัวจงกล                  |                 |                |                   | หรือ     |
| 2  | n e                         | ชนิดซึ่งเนื่องม | มาจากบัวกลีบา  | ชนุน              | 91       |
| 3  | ลายบัวกาบปลี                | ใช้ตอนชั้นปลี   | เพรื่องยอ      | ดมนทป             | 71       |
| 4  | ลายบัวแวงหรือบัวเกส         | เอน ไช้เป       | นลายถานชั้น    | เชิงบาท           | 11       |
| 5  | สายบัวกะจับหรือบัวคอ        | เลื้อ ส่วนม     | กกใช้ได้ถานบั  | นลังก็เครื่องยอด  | 71       |
| 6  | บัวกะจาด ไช้ในการ           | ทำกะจาดบันจ     | เครื่องใชยชม   | หรือเปนกลีบอัตร์เ | บญจะสงค์ |
|    |                             | E STERRY        |                |                   |          |