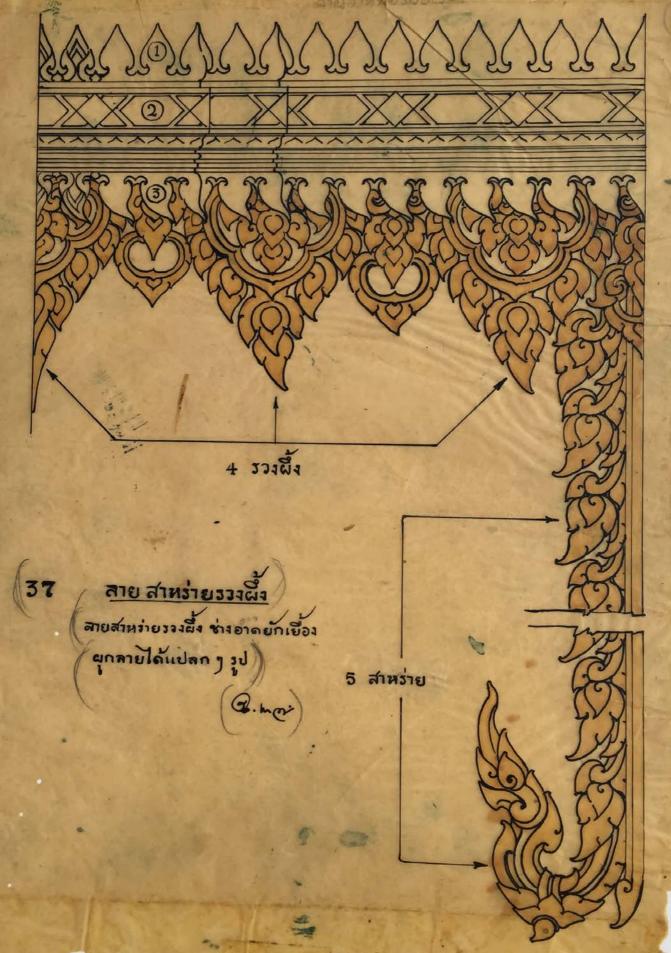

จียด ส่วนมากเป็นทำแพงวัด หรือราวพนัก บันได พนักที่บและพนักลุกตรง







## 14 ประเภทสายสุกฬัก



1 ลุกฝักล่องปกล ผรือ ลุกฟักพนักอินทอนุ



2 ลุกฝักขอส้อย



з ลกฟักลอย



1 ประจำยามก้ามปูเปลว



2 ลูกฝักกับปูเปลาไบเทส



## 16 ประเภทลายซึ่งเพื่องมาจากดอก











उ กะจังฝันปลา

(3. mas.





1 รักร้อยดอกไม้



2 รักรอัยไบเทส



ร รักร้อยดอกใม้

( Gb. how



1 เกลียวกะหนก



2 เกลียวใบเทส



เกลียวมังกรคาบแก้ว 3



4 เกลียวหางโต



เกลี่ยวเปล**ว้ใบเทส** ใบ เทส



2 เกลียร์ไบเทส









## 2929 ประเภทลายกัวหต่อดอก



1 ก้านต่อดอกประจำยาม. 3 ก้านต่อดอกไขเทส. 2 ก้านต่อดอก หน้า

Q. mer

## 30 ประเภทลาย มะลิเลื้อย ชนิดเถา



as Q.hor





1 เครื่อเถา หางโต



2 เครื่อเกาไบเทส



ร เครื่อเกา เปลว









ช กาันขด หงส์

Q. her

1 ก้านขอนาวโล









ท่านขดหน้าสัตร์

8.mei

กันขดผักกุล









38 ประเภทลาย ต่างๆ





3 ส่วนหนึ่งของ ลาย สาหว่าย





รุปด้านข้าง ของดาวรั้งแตน





2 ดาวรังแตุน





อาว ผุดผู้หรือตอกจอก



4 ตากราย หรือดาวกะจาย





วูปด้านข้างของดาว กลีขบัว

ดาวกลีบบัว



ดาวดอกจอก



รูปถ้าหข้างของกาวดอกจอก







2 ดอกลอยกินแย่ง



1 ดอกลอย หน้าสิ่งหั







1 ราชวัต ดอกสิ่กสีข



2 ลายดอกสิ่กลีบ

Q. mer



มาชวัต ถอกเหลี่ยม





1 มาชวัต ดอกกลม



1 ราชวัตลายกะจก (เป็นตายสำหรับปะดับกะจก)

B. mor



1 สายแก้วซึ่งดวง

Q. mer





1 ลายุหเท้าซึ่งดอง



2 ลายแก้วซึ่งดวง



1 ลายแก้วซึ่งถวง



1 สายซึ่งเพื่องมา-

B. mor



1 สายโคมมูลิเลื้อย หรือ ลายหาคเกี่ยว

B. mos



1 ลายฟิกุญกรอง



1 ลายดาวกะสาย

@ mor



1 สาย ดาราราย



1 สาย กาวส่อมเดือน

Q. mos

## 57 ประเภทลาย กัวผแย่ง



1 ลายก้านแย่ง

Q. mor



1 ลายก้านแย่ง



1 สายกันแย่ง ชนิดโคม (B. Mgr)