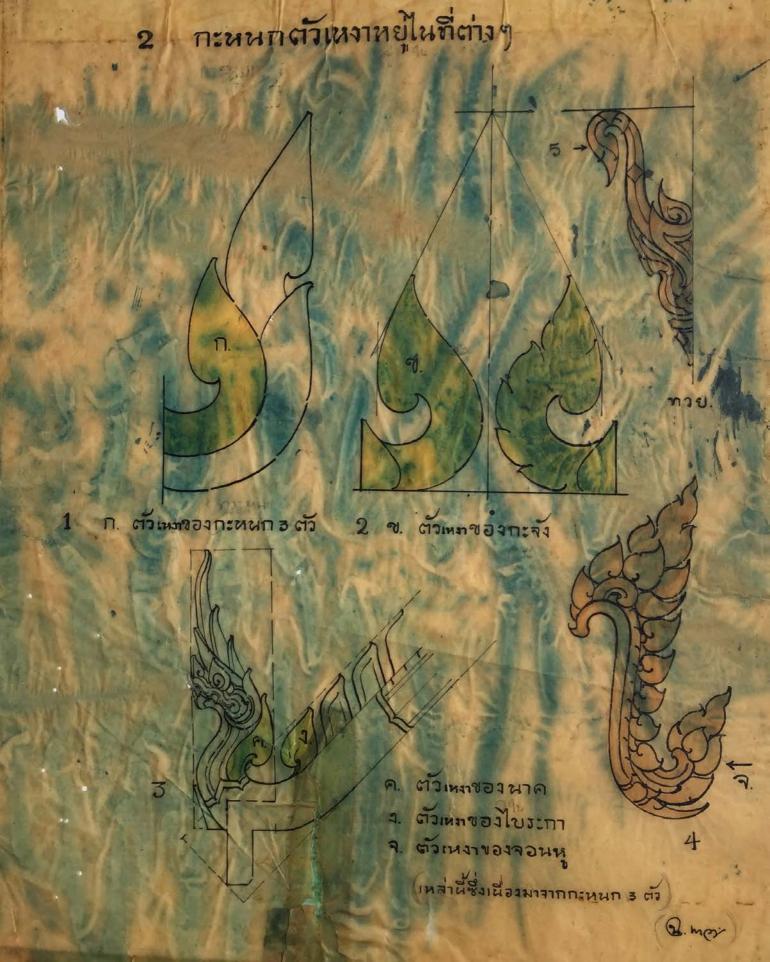

# สารบาญชื่อลาฮไทย

| ทน้                          | <u>্যক্ররের</u> |                                    | 4                                      |
|------------------------------|-----------------|------------------------------------|----------------------------------------|
| 1-2-3 รูปดอกบัว 3 พัพชุ      | ซึ่งเป็นบ่อ     | อเกิดแห่งลายได้มากกว่าหย่          | 11374                                  |
| 4 ลาย กะหนก <del>= ตัว</del> | ซึ่งมาจาก       | เรปดอกขั้ว หลวง                    | หรือ                                   |
|                              | 77              | ้ ๆ สัตบงกต                        | 79                                     |
| 5 พ บวกะหนา<br>6 ท กรวยเชิง  | 79              | าา สัตบุส                          | ור                                     |
| 6 11 11351.04                | 1 30 22         |                                    |                                        |
| MAI                          | NIMM            | ໄ                                  | นรื่อ                                  |
| 1 ลาย กะหนก ฮ ตัว            | ซึ่งมาจากรูเ    | ป ดอกบัวหลวง<br>สามเหลี่ยมหน้าจั๋ว | 21                                     |
| 2 ท กะจัง                    | ון              |                                    |                                        |
| 3 ท หัวนาคหางหงส์            | 4 11            | ชายทาง                             | 91                                     |
| 4 ท ช่อกะหนกหางหงส์          | 11              | ก:หนก ส ตัว                        | 11                                     |
| ร ท ช่อกะหนกนาด              | 71              | 11 3 11                            | 21                                     |
| 6 ๆ ช่อกะหนกตัวเดียว         | เปนตั           | วยอดของกะหนก ส ตัว                 |                                        |
| หน้า                         | 2 2 1 1 1 1     |                                    |                                        |
| 1-2-3-4 รุปดอกและใช้ใ        | มีใด ๆ ก็อา     | ดจะนำมาประดิถเปนลาย                | โล้                                    |
|                              | มาจากรูป        | ดอกบัวหลวง                         | หรือ                                   |
| 5 11                         | רו<br>רו        | <b>ไบฝ้ายเทสหรือใบพุดตา</b> ฯ      | น หรือ                                 |
| 7 11                         | all property    | ดอกมะลิทรือตอกไม้อื่น              |                                        |
| 8 11                         | 9)              | ดอฟาเป็ชยพรีกล์หรือไม้             | \\\\\\\\\\\\\\\\\\\\\\\\\\\\\\\\\\\\\\ |
| ๑ ลายบัว                     | <b>ງ</b> ງ      | กลีบหรือดอกข้อมลวง                 | A CONTRACTOR                           |
| 10 ลายช่อใบเทส               |                 | "ใบเทลหรือใบพลลาน                  | หรือ                                   |
|                              | 91              |                                    | 11                                     |
| 11 ลายช่อเปลว                | 99              | เปลวไฟ                             | 31                                     |

|    | ทนา 4                                                                                                                                                                                                                                                                                                                                                                                                                                                                                                                                                                                                                                                                                                                                                                                                                                                                                                                                                                                                                                                                                                                                                                                                                                                                                                                                                                                                                                                                                                                                                                                                                                                                                                                                                                                                                                                                                                                                                                                                                                                                                                                          |                                                        | หรือ     |
|----|--------------------------------------------------------------------------------------------------------------------------------------------------------------------------------------------------------------------------------------------------------------------------------------------------------------------------------------------------------------------------------------------------------------------------------------------------------------------------------------------------------------------------------------------------------------------------------------------------------------------------------------------------------------------------------------------------------------------------------------------------------------------------------------------------------------------------------------------------------------------------------------------------------------------------------------------------------------------------------------------------------------------------------------------------------------------------------------------------------------------------------------------------------------------------------------------------------------------------------------------------------------------------------------------------------------------------------------------------------------------------------------------------------------------------------------------------------------------------------------------------------------------------------------------------------------------------------------------------------------------------------------------------------------------------------------------------------------------------------------------------------------------------------------------------------------------------------------------------------------------------------------------------------------------------------------------------------------------------------------------------------------------------------------------------------------------------------------------------------------------------------|--------------------------------------------------------|----------|
| 1  | ลายเปลวช่อ นกคาบ                                                                                                                                                                                                                                                                                                                                                                                                                                                                                                                                                                                                                                                                                                                                                                                                                                                                                                                                                                                                                                                                                                                                                                                                                                                                                                                                                                                                                                                                                                                                                                                                                                                                                                                                                                                                                                                                                                                                                                                                                                                                                                               | ส่วนหนึ่งของลายกะหนกเปลว                               | พรอ      |
| 2  | า นาคขบ                                                                                                                                                                                                                                                                                                                                                                                                                                                                                                                                                                                                                                                                                                                                                                                                                                                                                                                                                                                                                                                                                                                                                                                                                                                                                                                                                                                                                                                                                                                                                                                                                                                                                                                                                                                                                                                                                                                                                                                                                                                                                                                        | n n                                                    | 11/2     |
| 3  | ี                                                                                                                                                                                                                                                                                                                                                                                                                                                                                                                                                                                                                                                                                                                                                                                                                                                                                                                                                                                                                                                                                                                                                                                                                                                                                                                                                                                                                                                                                                                                                                                                                                                                                                                                                                                                                                                                                                                                                                                                                                                                                                                              | n n                                                    | 11 😘     |
|    | <b>对一种发生是是是是</b>                                                                                                                                                                                                                                                                                                                                                                                                                                                                                                                                                                                                                                                                                                                                                                                                                                                                                                                                                                                                                                                                                                                                                                                                                                                                                                                                                                                                                                                                                                                                                                                                                                                                                                                                                                                                                                                                                                                                                                                                                                                                                                               | n                                                      | 11       |
| 4  | ท ลอย                                                                                                                                                                                                                                                                                                                                                                                                                                                                                                                                                                                                                                                                                                                                                                                                                                                                                                                                                                                                                                                                                                                                                                                                                                                                                                                                                                                                                                                                                                                                                                                                                                                                                                                                                                                                                                                                                                                                                                                                                                                                                                                          | อันหยู่ในซงดอกบัง                                      | n        |
| 5  | ช่อลายผักกุด                                                                                                                                                                                                                                                                                                                                                                                                                                                                                                                                                                                                                                                                                                                                                                                                                                                                                                                                                                                                                                                                                                                                                                                                                                                                                                                                                                                                                                                                                                                                                                                                                                                                                                                                                                                                                                                                                                                                                                                                                                                                                                                   | พู้ดโบก                                                | 111      |
| •  | ช่อลายกันขด                                                                                                                                                                                                                                                                                                                                                                                                                                                                                                                                                                                                                                                                                                                                                                                                                                                                                                                                                                                                                                                                                                                                                                                                                                                                                                                                                                                                                                                                                                                                                                                                                                                                                                                                                                                                                                                                                                                                                                                                                                                                                                                    |                                                        | je).     |
| 7  | ช่อลายหนามเตย                                                                                                                                                                                                                                                                                                                                                                                                                                                                                                                                                                                                                                                                                                                                                                                                                                                                                                                                                                                                                                                                                                                                                                                                                                                                                                                                                                                                                                                                                                                                                                                                                                                                                                                                                                                                                                                                                                                                                                                                                                                                                                                  | ซึ่งหยู่ในรูปใบระกา (เครื่องหน้าโร                     |          |
|    | คำว่า "ลาย" หรือ                                                                                                                                                                                                                                                                                                                                                                                                                                                                                                                                                                                                                                                                                                                                                                                                                                                                                                                                                                                                                                                                                                                                                                                                                                                                                                                                                                                                                                                                                                                                                                                                                                                                                                                                                                                                                                                                                                                                                                                                                                                                                                               | ว 'กะหนก" หมายความหยางเดีย                             | ยวกัน    |
|    | หน้า ธั                                                                                                                                                                                                                                                                                                                                                                                                                                                                                                                                                                                                                                                                                                                                                                                                                                                                                                                                                                                                                                                                                                                                                                                                                                                                                                                                                                                                                                                                                                                                                                                                                                                                                                                                                                                                                                                                                                                                                                                                                                                                                                                        |                                                        |          |
| 1  | ลายพ่มเทียนหรือพ่มมยรฉัตร์                                                                                                                                                                                                                                                                                                                                                                                                                                                                                                                                                                                                                                                                                                                                                                                                                                                                                                                                                                                                                                                                                                                                                                                                                                                                                                                                                                                                                                                                                                                                                                                                                                                                                                                                                                                                                                                                                                                                                                                                                                                                                                     | หยู่ในชงพุ่มข้าวบินท์ (แบน)                            | หรือ     |
| 9  | ยอดพ่มจ้าวขึ้นที่ใช้ปักยอดปร                                                                                                                                                                                                                                                                                                                                                                                                                                                                                                                                                                                                                                                                                                                                                                                                                                                                                                                                                                                                                                                                                                                                                                                                                                                                                                                                                                                                                                                                                                                                                                                                                                                                                                                                                                                                                                                                                                                                                                                                                                                                                                   |                                                        |          |
|    | ลายพ่มบังแซก                                                                                                                                                                                                                                                                                                                                                                                                                                                                                                                                                                                                                                                                                                                                                                                                                                                                                                                                                                                                                                                                                                                                                                                                                                                                                                                                                                                                                                                                                                                                                                                                                                                                                                                                                                                                                                                                                                                                                                                                                                                                                                                   | າ ຕ່ວຍວຸດ                                              | (119191) |
| 3  | MINIMACK TO THE STATE OF THE ST | 1                                                      | (1101)   |
| 3  | <u>หมา 6</u>                                                                                                                                                                                                                                                                                                                                                                                                                                                                                                                                                                                                                                                                                                                                                                                                                                                                                                                                                                                                                                                                                                                                                                                                                                                                                                                                                                                                                                                                                                                                                                                                                                                                                                                                                                                                                                                                                                                                                                                                                                                                                                                   |                                                        |          |
| 1  | ลายัดอกจอก ซึ่งมาจ                                                                                                                                                                                                                                                                                                                                                                                                                                                                                                                                                                                                                                                                                                                                                                                                                                                                                                                                                                                                                                                                                                                                                                                                                                                                                                                                                                                                                                                                                                                                                                                                                                                                                                                                                                                                                                                                                                                                                                                                                                                                                                             | ากรุป ใบจอกหรือใบกะจับ                                 | หรือ     |
| 2  | สายดอกสีกลีบ                                                                                                                                                                                                                                                                                                                                                                                                                                                                                                                                                                                                                                                                                                                                                                                                                                                                                                                                                                                                                                                                                                                                                                                                                                                                                                                                                                                                                                                                                                                                                                                                                                                                                                                                                                                                                                                                                                                                                                                                                                                                                                                   | ข้างเดิก มาเปนดอกประจำยา                               | ນ        |
| 3  | ลายดอกลำดวน ท                                                                                                                                                                                                                                                                                                                                                                                                                                                                                                                                                                                                                                                                                                                                                                                                                                                                                                                                                                                                                                                                                                                                                                                                                                                                                                                                                                                                                                                                                                                                                                                                                                                                                                                                                                                                                                                                                                                                                                                                                                                                                                                  | ดอกไม้ชนิดหนึ่ง                                        | หรือ     |
| 4  | ลายดอกพุลตานหรือฝ้ายเทส                                                                                                                                                                                                                                                                                                                                                                                                                                                                                                                                                                                                                                                                                                                                                                                                                                                                                                                                                                                                                                                                                                                                                                                                                                                                                                                                                                                                                                                                                                                                                                                                                                                                                                                                                                                                                                                                                                                                                                                                                                                                                                        | ซึ่งมาจากดอกไม้ชนิดหนึ่ง                               |          |
| 5- | 6-7 เป็นลายซึ่งประดิภจากไ                                                                                                                                                                                                                                                                                                                                                                                                                                                                                                                                                                                                                                                                                                                                                                                                                                                                                                                                                                                                                                                                                                                                                                                                                                                                                                                                                                                                                                                                                                                                                                                                                                                                                                                                                                                                                                                                                                                                                                                                                                                                                                      | ใบและลูกไม้ชนิดหนึ่ง<br>ใบฝ้ายเทส ซึ่งประดิถมาเปนลายใจ |          |
| 8- | 9-10 ตัวหร่างในพอกานเรื่อ                                                                                                                                                                                                                                                                                                                                                                                                                                                                                                                                                                                                                                                                                                                                                                                                                                                                                                                                                                                                                                                                                                                                                                                                                                                                                                                                                                                                                                                                                                                                                                                                                                                                                                                                                                                                                                                                                                                                                                                                                                                                                                      | 12 2 2 1 9 1 9                                         | ,        |
|    | ) -                                                                                                                                                                                                                                                                                                                                                                                                                                                                                                                                                                                                                                                                                                                                                                                                                                                                                                                                                                                                                                                                                                                                                                                                                                                                                                                                                                                                                                                                                                                                                                                                                                                                                                                                                                                                                                                                                                                                                                                                                                                                                                                            | เอตาอเทพ ชุงบระดถมาเป็นลายไร                           | บเทส     |