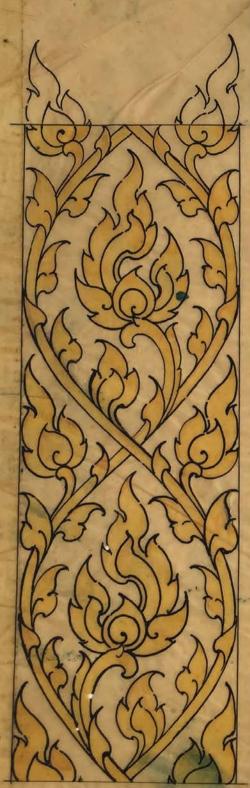

# สารบาญชื่อลาฮไทย

| ทน้                          | <u>্যক্ররের</u> |                                    | 4                                      |
|------------------------------|-----------------|------------------------------------|----------------------------------------|
| 1-2-3 รูปดอกบัว 3 พัพชุ      | ซึ่งเป็นบ่อ     | อเกิดแห่งลายได้มากกว่าหย่          | 11374                                  |
| 4 ลาย กะหนก <del>= ตัว</del> | ซึ่งมาจาก       | เรปดอกขั้ว หลวง                    | หรือ                                   |
|                              | 77              | ้ ๆ สัตบงกต                        | 79                                     |
| 5 พ บวกะหนา<br>6 ท กรวยเชิง  | 79              | าา สัตบุส                          | ור                                     |
| 6 11 11351.04                | 1 30 22         |                                    |                                        |
| MAI                          | NIMM            | ໄ                                  | นรื่อ                                  |
| 1 ลาย กะหนก ฮ ตัว            | ซึ่งมาจากรูเ    | ป ดอกบัวหลวง<br>สามเหลี่ยมหน้าจั๋ว | 21                                     |
| 2 ท กะจัง                    | ון              |                                    |                                        |
| 3 ท หัวนาคหางหงส์            | 4 11            | ชายทาง                             | 91                                     |
| 4 ท ช่อกะหนกหางหงส์          | 11              | ก:หนก ส ตัว                        | 11                                     |
| ร ท ช่อกะหนกนาด              | 71              | 11 3 11                            | 21                                     |
| 6 ๆ ช่อกะหนกตัวเดียว         | เปนตั           | วยอดของกะหนก ส ตัว                 |                                        |
| หน้า                         | 2 2 1 1 1 1     |                                    |                                        |
| 1-2-3-4 รุปดอกและใช้ใ        | มีใด ๆ ก็อา     | ดจะนำมาประดิถเปนลาย                | โล้                                    |
|                              | มาจากรูป        | ดอกบัวหลวง                         | หรือ                                   |
| 5 11                         | רו<br>רו        | <b>ไบฝ้ายเทสหรือใบพุดตา</b> ฯ      | น หรือ                                 |
| 7 11                         | all property    | ดอกมะลิทรือตอกไม้อื่น              |                                        |
| 8 11                         | 9)              | ดอฟาเป็ชยพรีกล์หรือไม้             | \\\\\\\\\\\\\\\\\\\\\\\\\\\\\\\\\\\\\\ |
| ๑ ลายบัว                     | <b>ງ</b> ງ      | กลีบหรือดอกข้อมลวง                 | A CONTRACTOR                           |
| 10 ลายช่อใบเทส               |                 | "ใบเทลหรือใบพลลาน                  | หรือ                                   |
|                              | 91              |                                    | 11                                     |
| 11 ลายช่อเปลว                | 99              | เปลวไฟ                             | 31                                     |