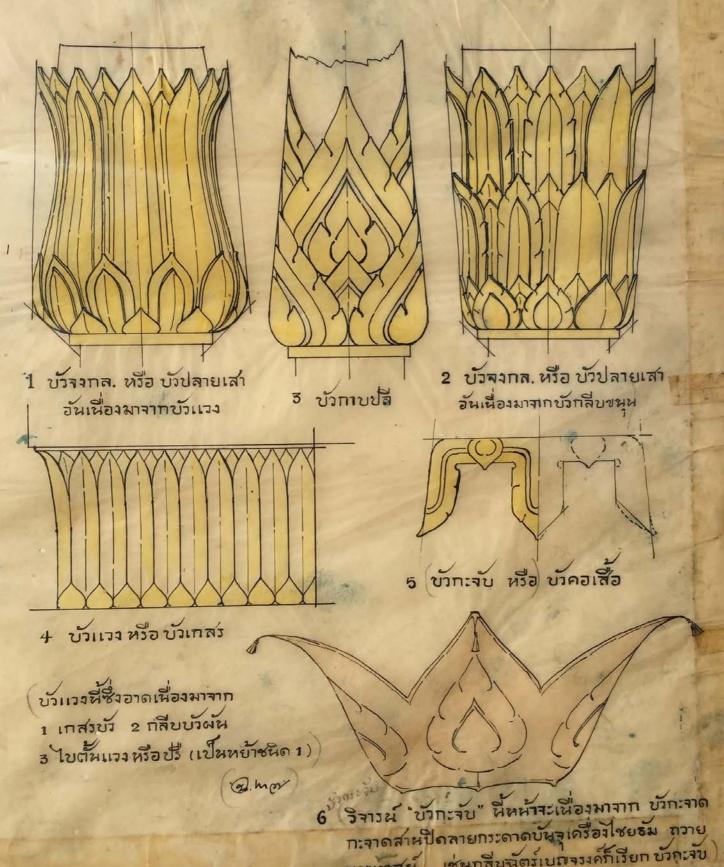

| 10 | หน้าร                       |                 |                |                   |          |
|----|-----------------------------|-----------------|----------------|-------------------|----------|
| 1  | ลาย ประจำยาม                | ซึ่งประดิถม     | าจากใบเทสแ     | ละดอกบัง          | หรือ     |
| /2 | ท ทับชวง                    | 7               | 11             | 11                | - 91     |
| 3  | יו מיט                      | 71              | 4              | 11                | าๆ       |
| *  | ที่ สังวาลเพ็ชรพวง          | 91              | 99             | 11                | ગા -     |
| 5  | ท สังวาลแก้วเก็ด            | n .             | 11             | 11                | 7)       |
|    | भ्रमें 8                    |                 |                |                   |          |
| 1  | ลาย ขั้วหงาย                | ซึ่งประดิถา     | มาจากกลีบดอง   | กบัวและใบเทส      |          |
| 2  | ๚ ขั้วครั้                  | 11              | 77             | 31                |          |
| 3. | ุ พ ขัวรวน                  | n               | 10             | •                 |          |
|    | หน้า ๑                      |                 |                |                   |          |
| 1  | ลายบัวกลุ่ม ห               | ญี่ในชาเครื่อง  | เยอด กละ       | มหรือแปดเหลี่ย    | ม        |
| 2  | ท หยู่ใน<br>ลาย บัวกลีบๆหุน | รูปลานสี่เหลี่ย | ามย่อมุมใม้ าะ | 2 (คือย่อมุมละฮ)  | )        |
| 3  | ลาย บัวกลี่บๆหุน            | ้ ซึ่งใช้เปนก์  | ลีบยอดปรางค์   | หรือ              |          |
| 4  | યા ય જમે                    | กซ้อน ซึ่ง      | ใช้เปนบัวปลา   | ยเสาและกลีบพาน    | หรือ     |
|    | <u> ทุ่มา 10</u>            |                 |                |                   | 100      |
| 3  | ลายบัวจงกล                  |                 |                |                   | หรือ     |
| 2  | n e                         | ชนิดซึ่งเนื่องม | มาจากบัวกลีบา  | ชนุน              | 91       |
| 3  | ลายบัวกาบปลี                | ใช้ตอนชั้นปลี   | เพรื่องยอ      | ดมนทป             | 71       |
| 4  | ลายบัวแวงหรือบัวเกส         | เอน ไช้เป       | นลายถานชั้น    | เชิงบาท           | 11       |
| 5  | สายบัวกะจับหรือบัวคอ        | เลื้อ ส่วนม     | กกใช้ได้ถานบั  | นลังก็เครื่องยอด  | 71       |
| 6  | บัวกะจาด ไช้ในการ           | ทำกะจาดบันจ     | เครื่องใชยชม   | หรือเปนกลีบอัตร์เ | บญจะสงค์ |
|    |                             | E STERRY        |                |                   |          |