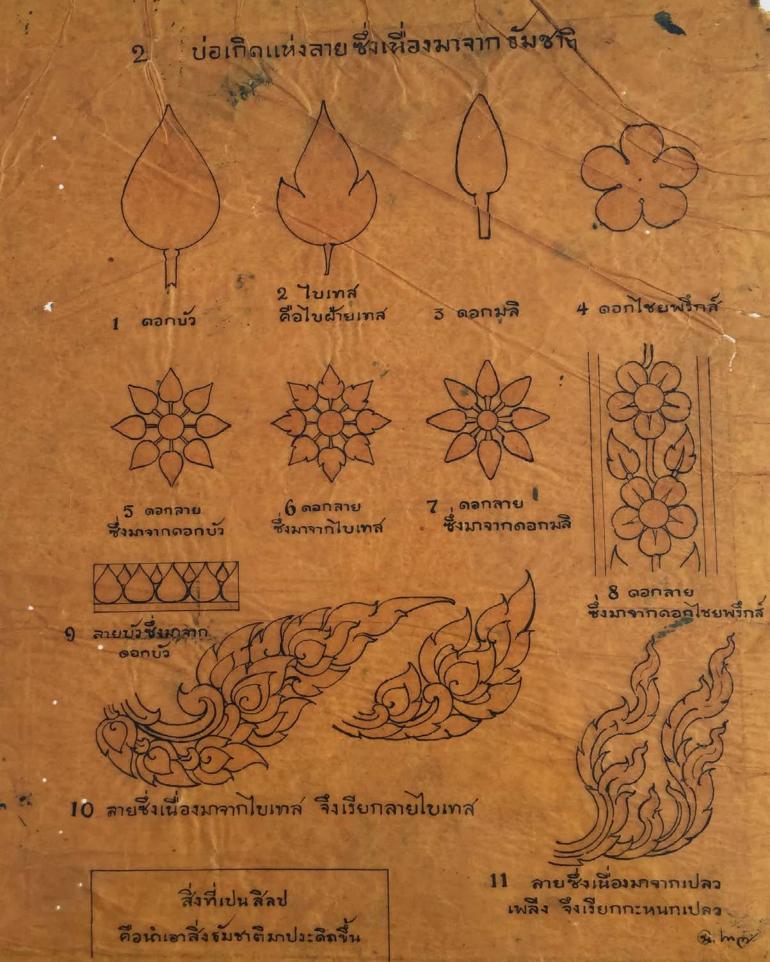

# สารบาญชื่อลาฮไทย

| ทน้                          | <u>্যক্ররের</u> |                                    | 4                                      |
|------------------------------|-----------------|------------------------------------|----------------------------------------|
| 1-2-3 รูปดอกบัว 3 พัพชุ      | ซึ่งเป็นบ่อ     | อเกิดแห่งลายได้มากกว่าหย่          | 11374                                  |
| 4 ลาย กะหนก <del>= ตัว</del> | ซึ่งมาจาก       | เรปดอกขั้ว หลวง                    | หรือ                                   |
|                              | 77              | ้ ๆ สัตบงกต                        | 79                                     |
| 5 พ บวกะหนา<br>6 ท กรวยเชิง  | 79              | าา สัตบุส                          | ור                                     |
| 6 11 11351.04                | 1 30 22         |                                    |                                        |
| MAI                          | NIMM            | ໄ                                  | นรื่อ                                  |
| 1 ลาย กะหนก ฮ ตัว            | ซึ่งมาจากรูเ    | ป ดอกบัวหลวง<br>สามเหลี่ยมหน้าจั๋ว | 21                                     |
| 2 ท กะจัง                    | ון              |                                    |                                        |
| 3 ท หัวนาคหางหงส์            | 4 11            | ชายทาง                             | 91                                     |
| 4 ท ช่อกะหนกหางหงส์          | 11              | ก:หนก ส ตัว                        | 11                                     |
| ร ท ช่อกะหนกนาด              | 71              | 11 3 11                            | 21                                     |
| 6 ๆ ช่อกะหนกตัวเดียว         | เปนตั           | วยอดของกะหนก ส ตัว                 |                                        |
| หน้า                         | 2 2 1 1 1 1     |                                    |                                        |
| 1-2-3-4 รุปดอกและใช้ใ        | มีใด ๆ ก็อา     | ดจะนำมาประดิถเปนลาย                | โล้                                    |
|                              | มาจากรูป        | ดอกบัวหลวง                         | หรือ                                   |
| 5 11                         | רו<br>רו        | <b>ไบฝ้ายเทสหรือใบพุดตา</b> ฯ      | น หรือ                                 |
| 7 11                         | all property    | ดอกมะลิทรือตอกไม้อื่น              |                                        |
| 8 11                         | 9)              | ดอฟาเป็ชยพรีกล์หรือไม้             | \\\\\\\\\\\\\\\\\\\\\\\\\\\\\\\\\\\\\\ |
| ๑ ลายบัว                     | <b>ງ</b> ງ      | กลีบหรือดอกข้อมลวง                 | A CONTRACTOR                           |
| 10 ลายช่อใบเทส               |                 | "ใบเทลหรือใบพลลาน                  | หรือ                                   |
|                              | 91              |                                    | 11                                     |
| 11 ลายช่อเปลว                | 99              | เปลวไฟ                             | 31                                     |