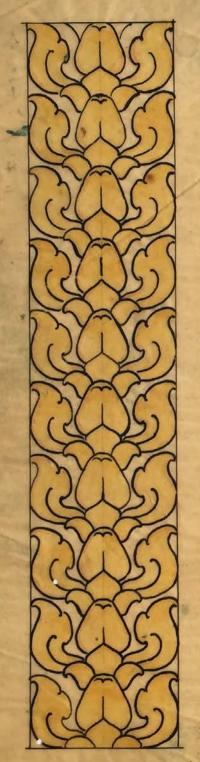

|     |             | หน้า 21                     |                          |                                           |                  |
|-----|-------------|-----------------------------|--------------------------|-------------------------------------------|------------------|
| 1   | กะจังฟันสา  | าม                          | เปนกะจังแทงหยวา          | ก (กาบกล้วย)<br>ทายราชรถ                  | หรือ             |
| 2   | ลายกะหน     | กท้ายเกริ่น                 | ใช้ตามท้ายเกริ่นหรือ     | ทายราชรถ                                  | พรอ              |
| -35 |             | <u>หน้า 22</u>              |                          |                                           |                  |
| 1   | ลาย รักร้อง | ย ชนิดเปลว                  | <b>ไช้ในที่ลวดลุก</b> แก | า้วหรือสามเหลี่ยมอก                       | โบ หรือ          |
| 2   | ון וו       | ชนิดภาปลี                   | ŋ                        | n                                         | 7) 71            |
| 3   | 11 11       | ชนิดดอกไม้                  | n                        | 11                                        | יו יוי           |
|     |             | หน้า 23                     |                          |                                           |                  |
| 1   | ลายรักรอย   | «พิดดอกใม้                  | ซึ่งมาจากดอกรัก          | ใช้ในหน้ากะถานแ                           | บน หรือ          |
| 2   | 71          | ชนิดไบเทส                   | ซึ่งมาจากถอกไม้          | ŋ                                         | 11               |
| 3   | 9)          | ชนิดดอกใม้                  | ซึ่งมาจากกอกไม้          | 9                                         | 1                |
|     |             | หนา 24                      |                          |                                           |                  |
| 1   | ลายเกลี่ยว  | ชนิดกะหนก                   | ส่วนมากใช้               | ในที่เปนลุกแก้ว                           | หรื <sub>อ</sub> |
| 2   | 91          | ชนิดใบเทส                   |                          | n                                         | "                |
| 3   | 11          | ชนิดมังกงคาเ                |                          | n                                         |                  |
| 4   | 9)          | ชนิดหางโต                   | <b>ไฮ้ไนทีเป</b> ร       |                                           | 71               |
|     |             | หน้า 25                     |                          |                                           |                  |
| 1   | ลายเกลี     | ยว ชนิดเปลว                 | ใบเทส ส่วนม              | กกใชในที่แบนราบ                           |                  |
|     |             | ชนิดใบเท                    |                          | 41                                        | THE STREET       |
|     |             | หน้า 26                     |                          |                                           |                  |
| .1  | ลาย ภาบเ    | <u>หน้า 26</u><br>กะหนกรัตน | 441                      | เนื้อที่แบนราบ                            | หรือ             |
|     |             |                             |                          |                                           |                  |
| 3   | יו מיי      | M1738312                    | 44.40                    | ท เช่า<br>มุมย่อไม้ 12 ของบุล<br>า ท 12 ท | นเผลมาน          |
|     | " 11101     | 2                           | นะ 🗸 🗸                   | มมยอโม 12 ของบล                           | บก หรือ          |
| 4   | " ทาบ       | พงหมลงห                     | ใชต์ดหอยในที่เส          | 1 11 12 1                                 | ŋ                |