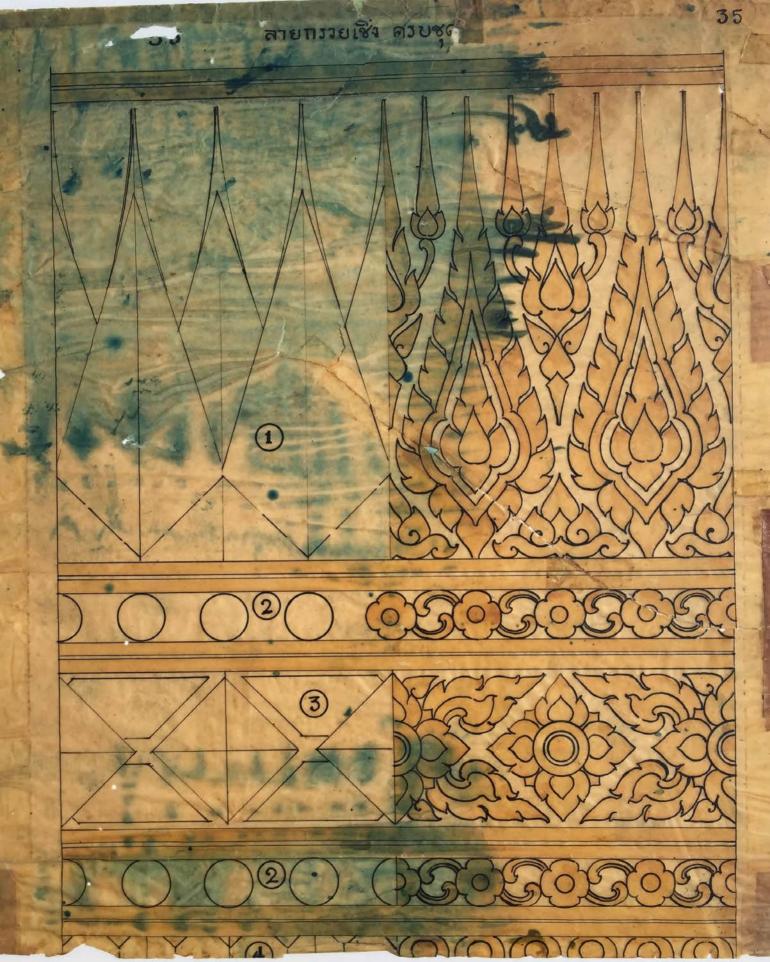

Picture of the Cover of the "Blue Print" Version, made by holding the original drawings against light sensitive paper.

Picture of one of the "Blue Print" pages