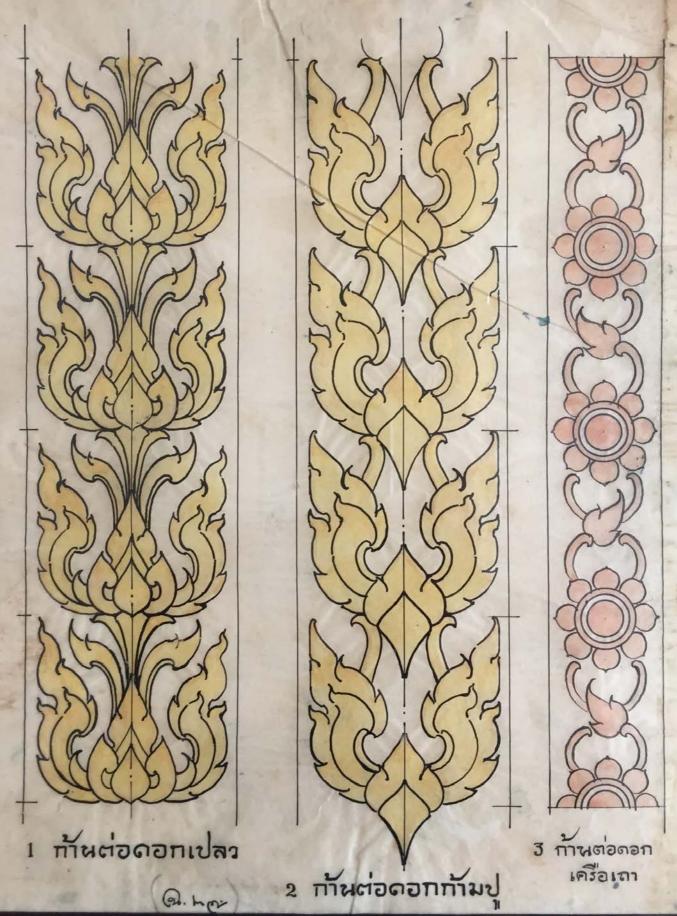

| <u>หน้า 16</u>             |                   |           |            |           |
|----------------------------|-------------------|-----------|------------|-----------|
| 1 ลาย คาบดอกคาบใบ          | ซึ่งประดิต        | ามาจากดอก |            | หรือ      |
| 2 ๆ ดอกล้ำดวน              | n                 | π         | ลำดวน      | 7)        |
| ซ n พวงดอกจีก              | , n               | 71        | ลิก        | 9)        |
| 4-5 ลายพวงตอกรัก           | n                 | 91        | รัก        | 9)        |
| <u>หน้า 17</u>             |                   |           |            |           |
| า ลาย น่องหรือแค่งสิงห์    | ชนิดหอยเกาะไม้    |           |            | หรือ      |
| 2 91 - 91                  | ชนิดใบเทส         | ไช้เปนบั  |            | 91        |
| 3 91 91                    | ชนิดเปลว          | 7         | หรือ       | กะจังรวน  |
| 4 99 • 99                  | ชนิดเปลวไบเทส     | 7 - 1     |            | 9)        |
| <u>หน้า 18</u>             |                   | 1         |            |           |
| า กะจังปติยานใหย่ โดยน     | ะเพาะใช้ตามพระรา  | ชยานและพร | ระคชาทาง   |           |
|                            | หลังหนักรถานแ     |           | านพระ      | หรือ      |
| 4 กะจังรวน ใช้เปน          | เกะจังห้อยตามบุส  | บก. 11    |            | 11        |
| <u>ийт 19</u>              |                   |           |            | 題了        |
|                            | หน้ากะดานและหน้า  |           | Aug.       | นรื่อ     |
| ร กะจังเริ่ม ใช้ติดห       | ล้นลดรองจากกะจัง  |           |            | 11        |
| 4 กะจังตาอ้อย ข            | n                 | โจม (รว   | ม 3 ชั้นจึ | งเต็มที่) |
| <u>ийт 20</u>              |                   |           |            |           |
| เ กะจังบายสีรี ส่วนมากแก   | เรายไม่หรือสลัก   | กับกะกาล  |            |           |
| 2 กะจังฟันห้าและฟันสาม ส่า | วันมากเป็นกะจังแก | กรหยอก    | (חו        | บกล้วย)   |
| ธ กะจังฟันปลา              | 7)                |           |            | <b>M</b>  |
|                            |                   |           |            |           |