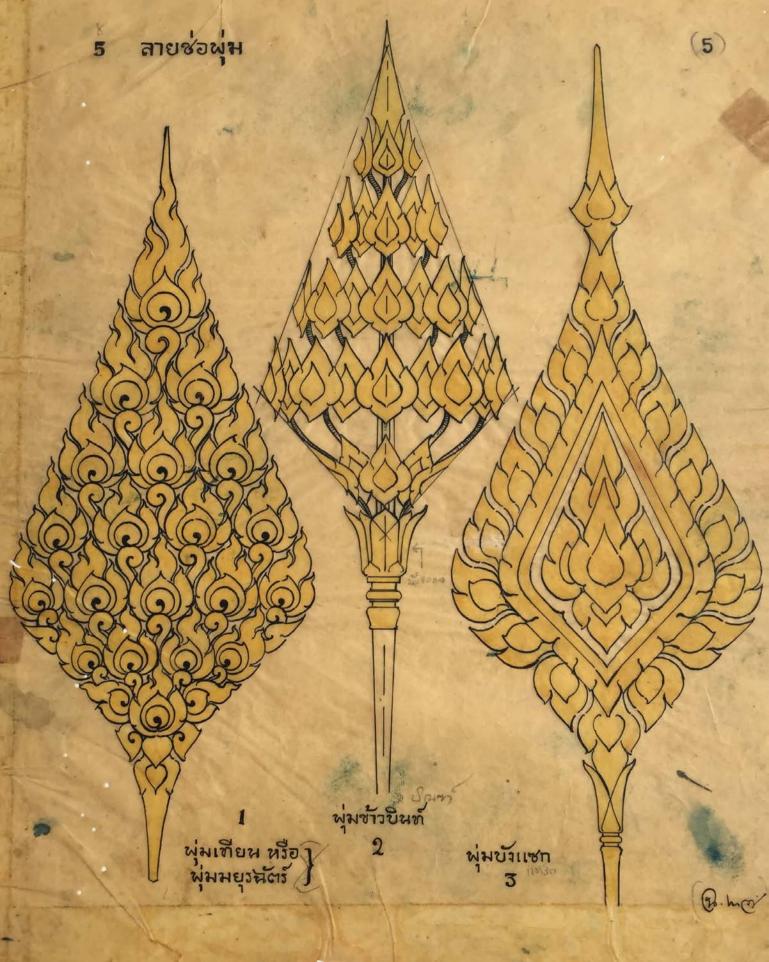

|    | ทนา 4                                                                                                                                                                                                                                                                                                                                                                                                                                                                                                                                                                                                                                                                                                                                                                                                                                                                                                                                                                                                                                                                                                                                                                                                                                                                                                                                                                                                                                                                                                                                                                                                                                                                                                                                                                                                                                                                                                                                                                                                                                                                                                                          |                                                        | หรือ     |
|----|--------------------------------------------------------------------------------------------------------------------------------------------------------------------------------------------------------------------------------------------------------------------------------------------------------------------------------------------------------------------------------------------------------------------------------------------------------------------------------------------------------------------------------------------------------------------------------------------------------------------------------------------------------------------------------------------------------------------------------------------------------------------------------------------------------------------------------------------------------------------------------------------------------------------------------------------------------------------------------------------------------------------------------------------------------------------------------------------------------------------------------------------------------------------------------------------------------------------------------------------------------------------------------------------------------------------------------------------------------------------------------------------------------------------------------------------------------------------------------------------------------------------------------------------------------------------------------------------------------------------------------------------------------------------------------------------------------------------------------------------------------------------------------------------------------------------------------------------------------------------------------------------------------------------------------------------------------------------------------------------------------------------------------------------------------------------------------------------------------------------------------|--------------------------------------------------------|----------|
| 1  | ลายเปลวช่อ นกคาบ                                                                                                                                                                                                                                                                                                                                                                                                                                                                                                                                                                                                                                                                                                                                                                                                                                                                                                                                                                                                                                                                                                                                                                                                                                                                                                                                                                                                                                                                                                                                                                                                                                                                                                                                                                                                                                                                                                                                                                                                                                                                                                               | ส่วนหนึ่งของลายกะหนกเปลว                               | พรอ      |
| 2  | า นาคขบ                                                                                                                                                                                                                                                                                                                                                                                                                                                                                                                                                                                                                                                                                                                                                                                                                                                                                                                                                                                                                                                                                                                                                                                                                                                                                                                                                                                                                                                                                                                                                                                                                                                                                                                                                                                                                                                                                                                                                                                                                                                                                                                        | n n                                                    | 11/2     |
| 3  | ี                                                                                                                                                                                                                                                                                                                                                                                                                                                                                                                                                                                                                                                                                                                                                                                                                                                                                                                                                                                                                                                                                                                                                                                                                                                                                                                                                                                                                                                                                                                                                                                                                                                                                                                                                                                                                                                                                                                                                                                                                                                                                                                              | n n                                                    | 11 😘     |
|    | <b>对一种发生是是是是</b>                                                                                                                                                                                                                                                                                                                                                                                                                                                                                                                                                                                                                                                                                                                                                                                                                                                                                                                                                                                                                                                                                                                                                                                                                                                                                                                                                                                                                                                                                                                                                                                                                                                                                                                                                                                                                                                                                                                                                                                                                                                                                                               | n                                                      | 11       |
| 4  | ท ลอย                                                                                                                                                                                                                                                                                                                                                                                                                                                                                                                                                                                                                                                                                                                                                                                                                                                                                                                                                                                                                                                                                                                                                                                                                                                                                                                                                                                                                                                                                                                                                                                                                                                                                                                                                                                                                                                                                                                                                                                                                                                                                                                          | อันหยู่ในซงดอกบัง                                      | n        |
| 5  | ช่อลายผักกุด                                                                                                                                                                                                                                                                                                                                                                                                                                                                                                                                                                                                                                                                                                                                                                                                                                                                                                                                                                                                                                                                                                                                                                                                                                                                                                                                                                                                                                                                                                                                                                                                                                                                                                                                                                                                                                                                                                                                                                                                                                                                                                                   | พู้ดโบก                                                | 111      |
| •  | ช่อลายกันขด                                                                                                                                                                                                                                                                                                                                                                                                                                                                                                                                                                                                                                                                                                                                                                                                                                                                                                                                                                                                                                                                                                                                                                                                                                                                                                                                                                                                                                                                                                                                                                                                                                                                                                                                                                                                                                                                                                                                                                                                                                                                                                                    |                                                        | je).     |
| 7  | ช่อลายหนามเตย                                                                                                                                                                                                                                                                                                                                                                                                                                                                                                                                                                                                                                                                                                                                                                                                                                                                                                                                                                                                                                                                                                                                                                                                                                                                                                                                                                                                                                                                                                                                                                                                                                                                                                                                                                                                                                                                                                                                                                                                                                                                                                                  | ซึ่งหยู่ในรูปใบระกา (เครื่องหน้าโร                     |          |
|    | คำว่า "ลาย" หรือ                                                                                                                                                                                                                                                                                                                                                                                                                                                                                                                                                                                                                                                                                                                                                                                                                                                                                                                                                                                                                                                                                                                                                                                                                                                                                                                                                                                                                                                                                                                                                                                                                                                                                                                                                                                                                                                                                                                                                                                                                                                                                                               | ว 'กะหนก" หมายความหยางเดีย                             | ยวกัน    |
|    | หน้า ธั                                                                                                                                                                                                                                                                                                                                                                                                                                                                                                                                                                                                                                                                                                                                                                                                                                                                                                                                                                                                                                                                                                                                                                                                                                                                                                                                                                                                                                                                                                                                                                                                                                                                                                                                                                                                                                                                                                                                                                                                                                                                                                                        |                                                        |          |
| 1  | ลายพ่มเทียนหรือพ่มมยรฉัตร์                                                                                                                                                                                                                                                                                                                                                                                                                                                                                                                                                                                                                                                                                                                                                                                                                                                                                                                                                                                                                                                                                                                                                                                                                                                                                                                                                                                                                                                                                                                                                                                                                                                                                                                                                                                                                                                                                                                                                                                                                                                                                                     | หยู่ในชงพุ่มข้าวบินท์ (แบน)                            | หรือ     |
| 9  | ยอดพ่มจ้าวขึ้นที่ใช้ปักยอดปร                                                                                                                                                                                                                                                                                                                                                                                                                                                                                                                                                                                                                                                                                                                                                                                                                                                                                                                                                                                                                                                                                                                                                                                                                                                                                                                                                                                                                                                                                                                                                                                                                                                                                                                                                                                                                                                                                                                                                                                                                                                                                                   |                                                        |          |
|    | ลายพ่มบังแซก                                                                                                                                                                                                                                                                                                                                                                                                                                                                                                                                                                                                                                                                                                                                                                                                                                                                                                                                                                                                                                                                                                                                                                                                                                                                                                                                                                                                                                                                                                                                                                                                                                                                                                                                                                                                                                                                                                                                                                                                                                                                                                                   | າ ຕ່ວຍວຸດ                                              | (119191) |
| 3  | MINIMACK TO THE STATE OF THE ST | 1                                                      | (1101)   |
| 3  | <u>หมา 6</u>                                                                                                                                                                                                                                                                                                                                                                                                                                                                                                                                                                                                                                                                                                                                                                                                                                                                                                                                                                                                                                                                                                                                                                                                                                                                                                                                                                                                                                                                                                                                                                                                                                                                                                                                                                                                                                                                                                                                                                                                                                                                                                                   |                                                        |          |
| 1  | ลายัดอกจอก ซึ่งมาจ                                                                                                                                                                                                                                                                                                                                                                                                                                                                                                                                                                                                                                                                                                                                                                                                                                                                                                                                                                                                                                                                                                                                                                                                                                                                                                                                                                                                                                                                                                                                                                                                                                                                                                                                                                                                                                                                                                                                                                                                                                                                                                             | ากรุป ใบจอกหรือใบกะจับ                                 | หรือ     |
| 2  | สายดอกสีกลีบ                                                                                                                                                                                                                                                                                                                                                                                                                                                                                                                                                                                                                                                                                                                                                                                                                                                                                                                                                                                                                                                                                                                                                                                                                                                                                                                                                                                                                                                                                                                                                                                                                                                                                                                                                                                                                                                                                                                                                                                                                                                                                                                   | ข้างเดิก มาเปนดอกประจำยา                               | ນ        |
| 3  | ลายดอกลำดวน ท                                                                                                                                                                                                                                                                                                                                                                                                                                                                                                                                                                                                                                                                                                                                                                                                                                                                                                                                                                                                                                                                                                                                                                                                                                                                                                                                                                                                                                                                                                                                                                                                                                                                                                                                                                                                                                                                                                                                                                                                                                                                                                                  | ดอกไม้ชนิดหนึ่ง                                        | หรือ     |
| 4  | ลายดอกพุลตานหรือฝ้ายเทส                                                                                                                                                                                                                                                                                                                                                                                                                                                                                                                                                                                                                                                                                                                                                                                                                                                                                                                                                                                                                                                                                                                                                                                                                                                                                                                                                                                                                                                                                                                                                                                                                                                                                                                                                                                                                                                                                                                                                                                                                                                                                                        | ซึ่งมาจากดอกไม้ชนิดหนึ่ง                               |          |
| 5- | 6-7 เป็นลายซึ่งประดิภจากไ                                                                                                                                                                                                                                                                                                                                                                                                                                                                                                                                                                                                                                                                                                                                                                                                                                                                                                                                                                                                                                                                                                                                                                                                                                                                                                                                                                                                                                                                                                                                                                                                                                                                                                                                                                                                                                                                                                                                                                                                                                                                                                      | ใบและลูกไม้ชนิดหนึ่ง<br>ใบฝ้ายเทส ซึ่งประดิถมาเปนลายใจ |          |
| 8- | 9-10 ตัวหร่างในพอกานเรื่อ                                                                                                                                                                                                                                                                                                                                                                                                                                                                                                                                                                                                                                                                                                                                                                                                                                                                                                                                                                                                                                                                                                                                                                                                                                                                                                                                                                                                                                                                                                                                                                                                                                                                                                                                                                                                                                                                                                                                                                                                                                                                                                      | 12 2 2 1 9 1 9                                         | ,        |
|    | ) -                                                                                                                                                                                                                                                                                                                                                                                                                                                                                                                                                                                                                                                                                                                                                                                                                                                                                                                                                                                                                                                                                                                                                                                                                                                                                                                                                                                                                                                                                                                                                                                                                                                                                                                                                                                                                                                                                                                                                                                                                                                                                                                            | เอตาอเทพ ชุงบระดถมาเป็นลายไร                           | บเทส     |