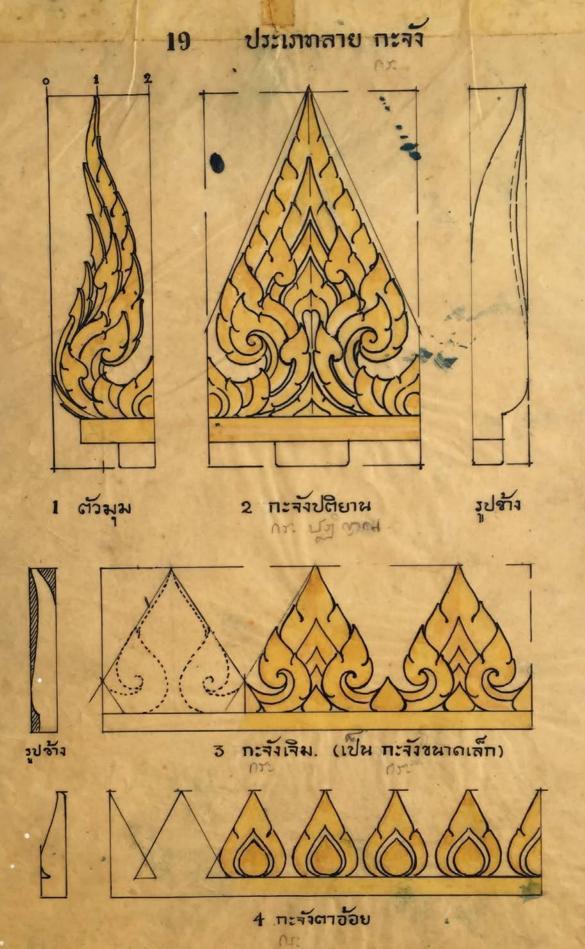

| <u>หน้า 16</u>             |                   |           |            |           |
|----------------------------|-------------------|-----------|------------|-----------|
| 1 ลาย คาบดอกคาบใบ          | ซึ่งประดิต        | ามาจากดอก |            | หรือ      |
| 2 ๆ ดอกล้ำดวน              | n                 | π         | ลำดวน      | 7)        |
| ซ n พวงดอกจีก              | , n               | 71        | ลิก        | 9)        |
| 4-5 ลายพวงตอกรัก           | n                 | 91        | รัก        | 9)        |
| <u>หน้า 17</u>             |                   |           |            |           |
| า ลาย น่องหรือแค่งสิงห์    | ชนิดหอยเกาะไม้    |           |            | หรือ      |
| 2 91 - 91                  | ชนิดใบเทส         | ไช้เปนบั  |            | 91        |
| 3 91 91                    | ชนิดเปลว          | 7         | หรือ       | กะจังรวน  |
| 4 99 • 99                  | ชนิดเปลวไบเทส     | 7 - 1     |            | 9)        |
| <u>หน้า 18</u>             |                   | 1         |            |           |
| า กะจังปติยานใหย่ โดยน     | ะเพาะใช้ตามพระรา  | ชยานและพร | ระคชาทาง   |           |
|                            | หลังหนักรถานแ     |           | านพระ      | หรือ      |
| 4 กะจังรวน ใช้เปน          | เกะจังห้อยตามบุส  | บก. 11    |            | 11        |
| <u>ийт 19</u>              |                   |           |            | 題了        |
|                            | หน้ากะดานและหน้า  |           | Aug.       | นรื่อ     |
| ร กะจังเริ่ม ใช้ติดห       | ล้นลดรองจากกะจัง  |           |            | 11        |
| 4 กะจังตาอ้อย ข            | n                 | โจม (รว   | ม 3 ชั้นจึ | งเต็มที่) |
| <u>ийт 20</u>              |                   |           |            |           |
| เ กะจังบายสีรี ส่วนมากแก   | เรายไม่หรือสลัก   | กับกะกาล  |            |           |
| 2 กะจังฟันห้าและฟันสาม ส่า | วันมากเป็นกะจังแก | กรหยอก    | (חו        | บกล้วย)   |
| ธ กะจังฟันปลา              | 7)                |           |            | <b>M</b>  |
|                            |                   |           |            |           |

|     |             | หน้า 21                     |                          |                                           |                  |
|-----|-------------|-----------------------------|--------------------------|-------------------------------------------|------------------|
| 1   | กะจังฟันสา  | าม                          | เปนกะจังแทงหยวา          | ก (กาบกล้วย)<br>ทายราชรถ                  | หรือ             |
| 2   | ลายกะหน     | กท้ายเกริ่น                 | ใช้ตามท้ายเกริ่นหรือ     | ทายราชรถ                                  | พรอ              |
| -35 |             | <u>หน้า 22</u>              |                          |                                           |                  |
| 1   | ลาย รักร้อง | ย ชนิดเปลว                  | <b>ไช้ในที่ลวดลุก</b> แก | า้วหรือสามเหลี่ยมอก                       | โบ หรือ          |
| 2   | ון וו       | ชนิดภาปลี                   | ŋ                        | n                                         | 7) 71            |
| 3   | 11 11       | ชนิดดอกไม้                  | n                        | 11                                        | יו יוי           |
|     |             | หน้า 23                     |                          |                                           |                  |
| 1   | ลายรักรอย   | «พิดดอกใม้                  | ซึ่งมาจากดอกรัก          | ใช้ในหน้ากะถานแ                           | บน หรือ          |
| 2   | 71          | ชนิดไบเทส                   | ซึ่งมาจากถอกไม้          | ŋ                                         | 11               |
| 3   | 9)          | ชนิดดอกใม้                  | ซึ่งมาจากกอกไม้          | 9                                         | 1                |
|     |             | หนา 24                      |                          |                                           |                  |
| 1   | ลายเกลี่ยว  | ชนิดกะหนก                   | ส่วนมากใช้               | ในที่เปนลุกแก้ว                           | หรื <sub>อ</sub> |
| 2   | 91          | ชนิดใบเทส                   |                          | n                                         | "                |
| 3   | 11          | ชนิดมังกงคาเ                |                          | n                                         |                  |
| 4   | 9)          | ชนิดหางโต                   | <b>ไฮ้ไนทีเป</b> ร       |                                           | 71               |
|     |             | หน้า 25                     |                          |                                           |                  |
| 1   | ลายเกลี     | ยว ชนิดเปลว                 | ใบเทส ส่วนม              | กกใชในที่แบนราบ                           |                  |
|     |             | ชนิดใบเท                    |                          | 41                                        | THE STREET       |
|     |             | หน้า 26                     |                          |                                           |                  |
| .1  | ลาย ภาบเ    | <u>หน้า 26</u><br>กะหนกรัตน | 441                      | เนื้อที่แบนราบ                            | หรือ             |
|     |             |                             |                          |                                           |                  |
| 3   | יו מיי      | M1738312                    | 44.40                    | ท เช่า<br>มุมย่อไม้ 12 ของบุล<br>า ท 12 ท | นเผลมาน          |
|     | " 11101     | 2                           | นะ 🗸 🗸                   | มมยอโม 12 ของบล                           | บก หรือ          |
| 4   | " ทาบ       | พงหมลงห                     | ใชต์ดหอยในที่เส          | 1 11 12 1                                 | ŋ                |