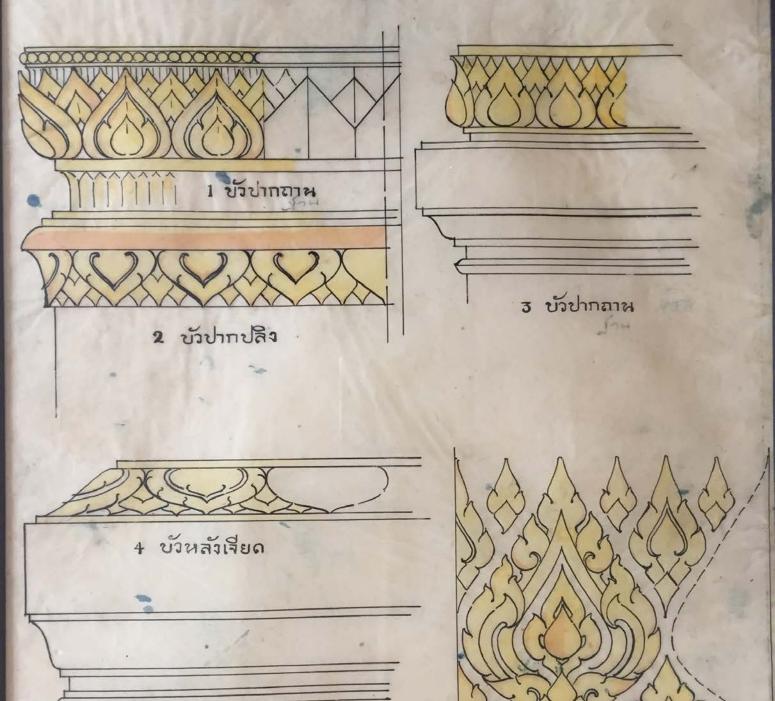

|    | <u>ий и</u>                                                                                                                    |
|----|--------------------------------------------------------------------------------------------------------------------------------|
| 1- | 2-3 ลายบัวปากถานและบัวชากปลิง ประกอบหยู่ในภานตาง ๆ ชั้นยอด                                                                     |
| 4  | 2-3 ลายบัวปากถานและบัวชากปลิง ประกอบหยู่ในถานต่าง ๆ ชั้นยอด<br>ลายบัวหลังเจียด ส่วนมากใช้เปนกำแพงวัดหรือตามพนักและราวบันใดปุ่น |
| 5  | ลายบัวกะหนก ใช้เปนลายเชิงผ้าหรือสิ่งอื่นได้ได้มากหย่าง                                                                         |
|    | หน้า 12                                                                                                                        |
| 1  | ลาย บัวฟันยักส์ ใช้เปนลายหน้ากะดานภานหรือลวดภานขนาดใหย่                                                                        |
| 2  | 7 20201100 100110011001100110011001100110                                                                                      |
| 3  | พ บัวลุกแก้ว ใช้ในชั้นลุกแก้วของยอดหรือถานชั้นต่าง ๆ<br>พบัวถลาหรือบัวคว่ำ หน้าจะเปนบัวระคังองค์พระเจดีย์ หรือ                 |
|    |                                                                                                                                |
| 4  |                                                                                                                                |
|    | พนา 13                                                                                                                         |
| 1  | สายดอกซีกดอกซ้อน เปนลาย์ซึ่งเนื่องมาจากดอกประจำยาม หรือ                                                                        |
| 2  | ลาย หมอนทอง ซึ่งเลียนมากหน้าหมอนขวาน (หมอนอึง) พ                                                                               |
| 3  | ท ช่อเปลวมยุรา ท หางนกยุง                                                                                                      |
| 4  | ท สวัสดี (ลายประขึ้นใหม่) ๆ ลายสวัสดีกะ หรือลายจักร                                                                            |
| 5  | " จักร ซึ่งเลียนมาจาก " หรือจักรนั้นเอง                                                                                        |
| -  | หน้า 14                                                                                                                        |
|    | ลาย ลุกฟ้ก ใช้เปนลายหน้ากะถานลุกฟ้กมีพนักทึบเปนต้น                                                                             |
| 2  | น ฯ ขอส้อย น หรือ                                                                                                              |
| .3 |                                                                                                                                |
|    | หน้า 15                                                                                                                        |
| 1  | หน้า 15<br>ลาย ประจำยามกามปุเปลว ไช้เปนลายหน้ากะดานและกรอบแว่น หรือ                                                            |
| 2  | า ลุกพักกามปูเปลวใบเทส "                                                                                                       |
| 3  |                                                                                                                                |
| 3  | า สุกพกกามปูเบเทส า                                                                                                            |