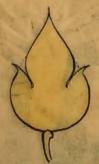

| 10 | หน้าร                       |                 |                |                   |          |
|----|-----------------------------|-----------------|----------------|-------------------|----------|
| 1  | ลาย ประจำยาม                | ซึ่งประดิถม     | าจากใบเทสแ     | ละดอกบัง          | หรือ     |
| /2 | ท ทับชวง                    | 7               | 11             | 11                | - 91     |
| 3  | יו מיט                      | 71              | 4              | 11                | าๆ       |
| *  | ที่ สังวาลเพ็ชรพวง          | 91              | 99             | 11                | ગા -     |
| 5  | ท สังวาลแก้วเก็ด            | n .             | 11             | 11                | 7)       |
|    | भ्रमें 8                    |                 |                |                   |          |
| 1  | ลาย ขั้วหงาย                | ซึ่งประดิถา     | มาจากกลีบดอง   | กบัวและใบเทส      |          |
| 2  | ๚ ขั้วครั้                  | 11              | 77             | 31                |          |
| 3. | ุ พ ขัวรวน                  | n               | 10             | •                 |          |
|    | หน้า ๑                      |                 |                |                   |          |
| 1  | ลายบัวกลุ่ม ห               | ญี่ในชาเครื่อง  | เยอด กละ       | มหรือแปดเหลี่ย    | ม        |
| 2  | ท หยู่ใน<br>ลาย บัวกลีบๆหุน | รูปลานสี่เหลี่ย | ามย่อมุมใม้ าะ | 2 (คือย่อมุมละฮ)  | )        |
| 3  | ลาย บัวกลี่บๆหุน            | ้ ซึ่งใช้เปนก์  | ลีบยอดปรางค์   | หรือ              |          |
| 4  | યા ય જમે                    | กซ้อน ซึ่ง      | ใช้เปนบัวปลา   | ยเสาและกลีบพาน    | หรือ     |
|    | <u> ทุ่มา 10</u>            |                 |                |                   | 100      |
| 3  | ลายบัวจงกล                  |                 |                |                   | หรือ     |
| 2  | n e                         | ชนิดซึ่งเนื่องม | มาจากบัวกลีบา  | ชนุน              | 91       |
| 3  | ลายบัวกาบปลี                | ใช้ตอนชั้นปลี   | เพรื่องยอ      | ดมนทป             | 71       |
| 4  | ลายบัวแวงหรือบัวเกส         | เอน ไช้เป       | นลายถานชั้น    | เชิงบาท           | 11       |
| 5  | สายบัวกะจับหรือบัวคอ        | เลื้อ ส่วนม     | กกใช้ได้ถานบั  | นลังก็เครื่องยอด  | 71       |
| 6  | บัวกะจาด ไช้ในการ           | ทำกะจาดบันจ     | เครื่องใชยชม   | หรือเปนกลีบอัตร์เ | บญจะสงค์ |
|    |                             | E STERRY        |                |                   |          |