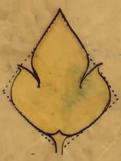

| 10 | หน้าร                       |                 |                |                   |          |
|----|-----------------------------|-----------------|----------------|-------------------|----------|
| 1  | ลาย ประจำยาม                | ซึ่งประดิถม     | าจากใบเทสแ     | ละดอกบัง          | หรือ     |
| /2 | ท ทับชวง                    | 7               | 11             | 11                | - 91     |
| 3  | יו מיט                      | 71              | 4              | 11                | าๆ       |
| *  | ที่ สังวาลเพ็ชรพวง          | 91              | 99             | 11                | ગા -     |
| 5  | ท สังวาลแก้วเก็ด            | n .             | 11             | 11                | 7)       |
|    | भ्रमें 8                    |                 |                |                   |          |
| 1  | ลาย ขั้วหงาย                | ซึ่งประดิถา     | มาจากกลีบดอง   | กบัวและใบเทส      |          |
| 2  | ๚ ขั้วครั้                  | 11              | 77             | 31                |          |
| 3. | ุ พ ขัวรวน                  | n               | 10             | •                 |          |
|    | หน้า ๑                      |                 |                |                   |          |
| 1  | ลายบัวกลุ่ม ห               | ญี่ในชาเครื่อง  | เยอด กละ       | มหรือแปดเหลี่ย    | ม        |
| 2  | ท หยู่ใน<br>ลาย บัวกลีบๆหุน | รูปลานสี่เหลี่ย | ามย่อมุมใม้ าะ | 2 (คือย่อมุมละฮ)  | )        |
| 3  | ลาย บัวกลี่บๆหุน            | ้ ซึ่งใช้เปนก์  | ลีบยอดปรางค์   | หรือ              |          |
| 4  | યા ય જમે                    | กซ้อน ซึ่ง      | ใช้เปนบัวปลา   | ยเสาและกลีบพาน    | หรือ     |
|    | <u> ทุ่มา 10</u>            |                 |                |                   | 100      |
| 3  | ลายบัวจงกล                  |                 |                |                   | หรือ     |
| 2  | n e                         | ชนิดซึ่งเนื่องม | มาจากบัวกลีบา  | ชนุน              | 91       |
| 3  | ลายบัวกาบปลี                | ใช้ตอนชั้นปลี   | เพรื่องยอ      | ดมนทป             | 71       |
| 4  | ลายบัวแวงหรือบัวเกส         | เอน ไช้เป       | นลายถานชั้น    | เชิงบาท           | 11       |
| 5  | สายบัวกะจับหรือบัวคอ        | เลื้อ ส่วนม     | กกใช้ได้ถานบั  | นลังก็เครื่องยอด  | 71       |
| 6  | บัวกะจาด ไช้ในการ           | ทำกะจาดบันจ     | เครื่องใชยชม   | หรือเปนกลีบอัตร์เ | บญจะสงค์ |
|    |                             | E STERRY        |                |                   |          |