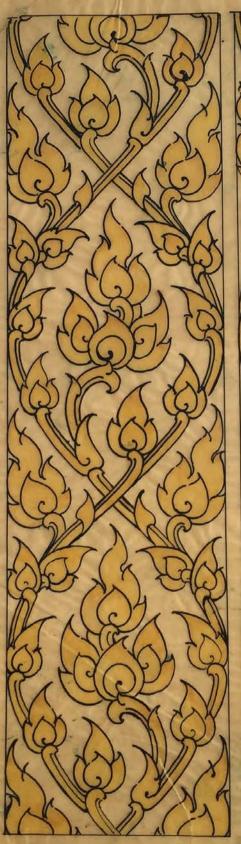

# สารบาญชื่อลาฮไทย

| ทน้                          | <u>্যক্ররের</u> |                                    | 4                                      |
|------------------------------|-----------------|------------------------------------|----------------------------------------|
| 1-2-3 รูปดอกบัว 3 พัพชุ      | ซึ่งเป็นบ่อ     | อเกิดแห่งลายได้มากกว่าหย่          | 11374                                  |
| 4 ลาย กะหนก <del>= ตัว</del> | ซึ่งมาจาก       | เรปดอกขั้ว หลวง                    | หรือ                                   |
|                              | 77              | ้ ๆ สัตบงกต                        | 79                                     |
| 5 พ บวกะหนา<br>6 ท กรวยเชิง  | 79              | าา สัตบุส                          | ור                                     |
| 6 11 11351.04                | 1 30 22         |                                    |                                        |
| MAI                          | NIMM            | ໄ                                  | นรื่อ                                  |
| 1 ลาย กะหนก ฮ ตัว            | ซึ่งมาจากรูเ    | ป ดอกบัวหลวง<br>สามเหลี่ยมหน้าจั๋ว | 21                                     |
| 2 ท กะจัง                    | ון              |                                    |                                        |
| 3 ท หัวนาคหางหงส์            | 4 11            | ชายทาง                             | 91                                     |
| 4 ท ช่อกะหนกหางหงส์          | 11              | ก:หนก ส ตัว                        | 11                                     |
| ร ท ช่อกะหนกนาด              | 71              | 11 3 11                            | 21                                     |
| 6 ๆ ช่อกะหนกตัวเดียว         | เปนตั           | วยอดของกะหนก ส ตัว                 |                                        |
| หน้า                         | 2 2 1 1 1 1     |                                    |                                        |
| 1-2-3-4 รุปดอกและใช้ใ        | มีใด ๆ ก็อา     | ดจะนำมาประดิถเปนลาย                | โล้                                    |
|                              | มาจากรูป        | ดอกบัวหลวง                         | หรือ                                   |
| 5 11                         | רו<br>רו        | <b>ไบฝ้ายเทสหรือใบพุดตา</b> ฯ      | น หรือ                                 |
| 7 11                         | all property    | ดอกมะลิทรือตอกไม้อื่น              |                                        |
| 8 11                         | 9)              | ดอฟาเป็ชยพรีกล์หรือไม้             | \\\\\\\\\\\\\\\\\\\\\\\\\\\\\\\\\\\\\\ |
| ๑ ลายบัว                     | <b>ງ</b> ງ      | กลีบหรือดอกข้อมลวง                 | A CONTRACTOR                           |
| 10 ลายช่อใบเทส               |                 | "ใบเทลหรือใบพลลาน                  | หรือ                                   |
|                              | 91              |                                    | 11                                     |
| 11 ลายช่อเปลว                | 99              | เปลวไฟ                             | 31                                     |