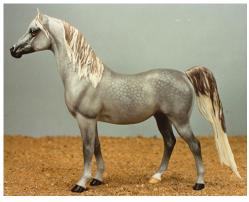

**FORWARD INTO 2025!** Photoed looking toward the future on the final afternoon of 2024 is RM Pravda, a Breyer Proud Arabian Stallion customized by Julie Froelich in 1990. Owned by Corky Visminas, RM Pravda brought Vintage Customs some extra time in the spotlight in the TOPSA online showing club, winning TOPSA's 2024 Overall Horse of the Year award! Congratulations!