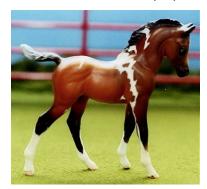

In Emotion (SR)

Mares (4): 1-Princesse Silver (KO), 2-Lonesome Dove (CM), 3-DQ Shiaway Jetta (CM), 4-Sherwood Peacock (CM)

**Geldings (2):** 1-Sweet William J (CM), 2-Witchita Rock (CM)

**Foals (1):** 1-Eye Twinkler (NF) [pictured at top of next column]