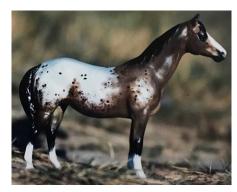

Paint (1): 1-Apache Warrior (LK)

Mustang (1): 1-Singing Grass (CV)

Other Pure/Mixed Stock (1): Millennium Falcon (AC)

CHAMPION STOCK BREED: CASCADE MAIDEN (LK) [pictured at top of next page]

RESERVE CHAMPION STOCK BREED: CUTTER'S POKEY PINE (CM) [pictured second from top on next page]