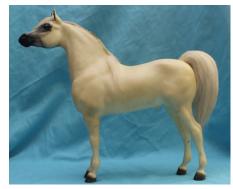

**FORWARD INTO 2025!** Photoed looking toward the future on the final afternoon of 2024 is RM Pravda, a Breyer Proud Arabian Stallion customized by Julie Froelich in 1990. Owned by Corky Visminas, RM Pravda brought Vintage Customs some extra time in the spotlight in the TOPSA online showing club, winning TOPSA's 2024 Overall Horse of the Year award! Congratulations!