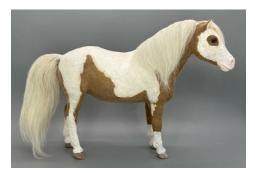

CASCADE MAIDEN

Appaloosa mare ~ CM by Michelle Grant in 1974

1960s/'70s Overall Champion Breed and Overall Champion Color

Louise Kolbein writes, "Cascade Maiden was created in 1978 by Michelle Grant - a simple but beautiful repaint on the Classic QH mare. I bought her around 1986-88 and she had a successful photo showing career in Canada until the mid 1990's. I moved to England in 2003 and she came with me. I was no longer (at that time) involved with the hobby so she was displayed along with my other models.

"In 2011 we had a major house fire result-

ing in massive damage. Luckily she was in a part of the house that was not too damaged but she fell from her shelf and was covered in ash and debris. When I went into the house to see what could be salvaged I spotted her. She was almost undamaged except for a patch on her shoulder about 2 inches by 2 inches where the paint had been completed removed and her original finish was visible.

"Roll on a few years and I started showing models again. Cascade Maiden was one I was happy to get out there again - she did well in photo shows as the damage was entirely on one side so could be hidden. I mentioned her story on Facebook and someone suggested getting Michelle to repair her. I contacted Michelle and she graciously agreed.

"Cascade Maiden is back now - good as new. Michelle did such a wonderful job -Cascade looks identical to how she did before the fire."

**IBN HOTEP** 

Arabian stallion ~ CM by Ava Durbin in 1978

1960s/'70s Overall Champion Workmanship