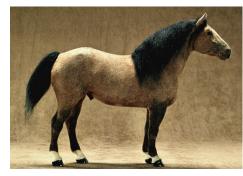

### **Judge's Choice**

Judge Verna McCausland picked a favorite from each of the three divisions--enjoy!

1960s/'70s DIVISION
CASCADE MAIDEN (LK) ~ Appaloosa
mare ~ CM by Michelle Grant in 1974

Verna writes, "Love this eye catching mare, she is a perfect example of Michelle's beautiful work."

CASCADE MAIDEN

Appaloosa mare ~ CM by Michelle Grant in 1974

1960s/'70s Overall Champion Breed and Overall Champion Color

Louise Kolbein writes, "Cascade Maiden was created in 1978 by Michelle Grant - a simple but beautiful repaint on the Classic QH mare. I bought her around 1986-88 and she had a successful photo showing career in Canada until the mid 1990's. I moved to England in 2003 and she came with me. I was no longer (at that time) involved with the hobby so she was displayed along with my other models.

"In 2011 we had a major house fire result-

ing in massive damage. Luckily she was in a part of the house that was not too damaged but she fell from her shelf and was covered in ash and debris. When I went into the house to see what could be salvaged I spotted her. She was almost undamaged except for a patch on her shoulder about 2 inches by 2 inches where the paint had been completed removed and her original finish was visible.

"Roll on a few years and I started showing models again. Cascade Maiden was one I was happy to get out there again - she did well in photo shows as the damage was entirely on one side so could be hidden. I mentioned her story on Facebook and someone suggested getting Michelle to repair her. I contacted Michelle and she graciously agreed.

"Cascade Maiden is back now - good as new. Michelle did such a wonderful job -Cascade looks identical to how she did before the fire."

**IBN HOTEP** 

Arabian stallion ~ CM by Ava Durbin in 1978

1960s/'70s Overall Champion Workmanship