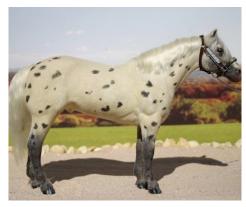

Miniature Horse and Other Pure or Mixed Pony Breed: no entries

CHAMPION PONY/MINIATURE HORSE: WICKENDEN OSPREY (AC)

RES. CHAMPION PONY/MINI HORSE: BROOKRIDGE DANTON (CV) [pictured at top of next column]

CHAMPION FOAL: NORTHERN LAD (SR)

RES. CHAMPION FOAL: WOODLAND GYPSY (CV)

1960s/'70s BREED DIV. OVERALL

**CHAMP: CASCADE MAIDEN (LK)** 

1960s/'70s BREED DIV. OVERALL RES. CHAMPION: WICKENDEN OSPREY (AC)