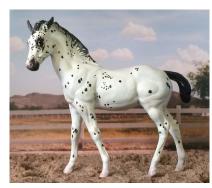

Appaloosa (16): 1-Cascade Maiden (LK), 2-Tejas Little Eagle (CM), 3-Lakota Diamond (EH), 4-Ahdunit Agin (CV), 5-Rockledge Diamond Lark (CM), 6-Diamond Seonee (AC), 7-Brother Love (LB), 8-Tiny Harper (AC), 9-Rocking Chair Renegade Revel (CM), 10-Clovis (CV), HM-Swinga Pinga (AL)

Paint (1): 1-Apache Warrior (LK)

Mustang (1): 1-Singing Grass (CV)

Other Pure/Mixed Stock (1): Millennium Falcon (AC)

CHAMPION STOCK BREED: CASCADE MAIDEN (LK) [pictured at top of next page]

RESERVE CHAMPION STOCK BREED: CUTTER'S POKEY PINE (CM) [pictured second from top on next page]