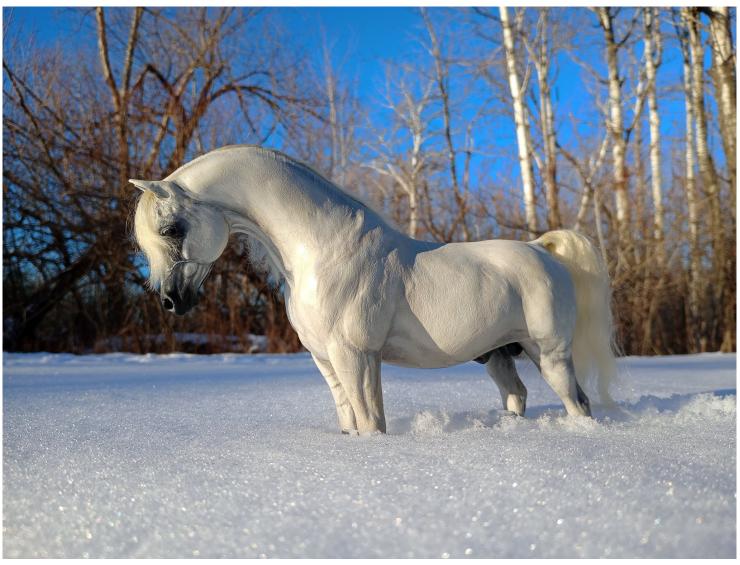

**FORWARD INTO 2025!** Photoed looking toward the future on the final afternoon of 2024 is RM Pravda, a Breyer Proud Arabian Stallion customized by Julie Froelich in 1990. Owned by Corky Visminas, RM Pravda brought Vintage Customs some extra time in the spotlight in the TOPSA online showing club, winning TOPSA's 2024 Overall Horse of the Year award! Congratulations!