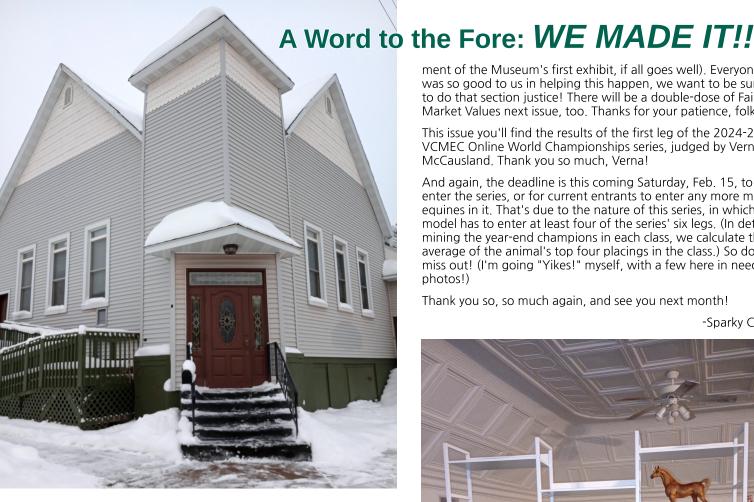

What a dream come true--and what a blur ever since!

Thanks to the help of hobbyists and other friends who made amazing donations for which we'll always be grateful, we were able to put down the required 20 percent to get a loan to buy the new home of the Model Horse Museum: the former Martial Arts Center of Ironwood, Mich.! Heartfelt thanks to all! (More complete thanks to come next issue!)

The closing was on Nov. 1, and we've been pedal-to-themetal ever since--moving model horses and hobby archives from home and two storage units, working on ways to display everything...as well as getting the groundwork set for our auction and appraisal business that will share the building.

And what a building! Built in 1893 as the Swedish Methodist Episcopal Church, it's nearly 5,500 square feet, and has a 21-car parking lot. It was updated to be office space some 20 years ago, with updated electric and a security system; more recently it's gotten a new roof and windows.

It's still graced with its original copper ceiling and walnut woodwork, though. Sometimes when I get tuckered working on things, I just lay down for a quick break, gazing up at that glorious ceiling and marveling that, yes, this is actually happenina!