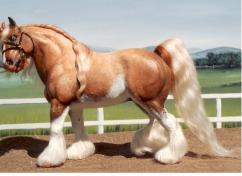

1980s DIVISION
BLOODBATH HIGHWAY (CV) ~
Paint/Mustang-cross gelding ~ CM by
Carol Williams in 1987

Verna writes, "Love the action this guy shows!!"

1990s DIVISION
LE COMTE DE MONTE CRISTO (CM) ~
Belgian stallion ~ CM by Lisa Rivera
(Shepard) in 1995