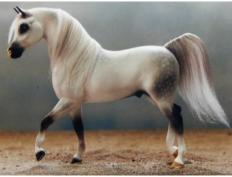

**FORWARD INTO 2025!** Photoed looking toward the future on the final afternoon of 2024 is RM Pravda, a Breyer Proud Arabian Stallion customized by Julie Froelich in 1990. Owned by Corky Visminas, RM Pravda brought Vintage Customs some extra time in the spotlight in the TOPSA online showing club, winning TOPSA's 2024 Overall Horse of the Year award! Congratulations!