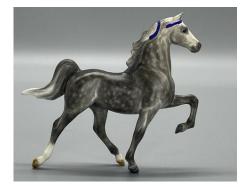

### **Judge's Choice**

Judge Verna McCausland picked a favorite from each of the three divisions--enjoy!

1960s/'70s DIVISION
CASCADE MAIDEN (LK) ~ Appaloosa
mare ~ CM by Michelle Grant in 1974

Verna writes, "Love this eye catching mare, she is a perfect example of Michelle's beautiful work."

CASCADE MAIDEN

Appaloosa mare ~ CM by Michelle Grant in 1974

1960s/'70s Overall Champion Breed and Overall Champion Color

Louise Kolbein writes, "Cascade Maiden was created in 1978 by Michelle Grant - a simple but beautiful repaint on the Classic QH mare. I bought her around 1986-88 and she had a successful photo showing career in Canada until the mid 1990's. I moved to England in 2003 and she came with me. I was no longer (at that time) involved with the hobby so she was displayed along with my other models.

"In 2011 we had a major house fire result-

ing in massive damage. Luckily she was in a part of the house that was not too damaged but she fell from her shelf and was covered in ash and debris. When I went into the house to see what could be salvaged I spotted her. She was almost undamaged except for a patch on her shoulder about 2 inches by 2 inches where the paint had been completed removed and her original finish was visible.

"Roll on a few years and I started showing models again. Cascade Maiden was one I was happy to get out there again - she did well in photo shows as the damage was entirely on one side so could be hidden. I mentioned her story on Facebook and someone suggested getting Michelle to repair her. I contacted Michelle and she graciously agreed.

"Cascade Maiden is back now - good as new. Michelle did such a wonderful job -Cascade looks identical to how she did before the fire."

**IBN HOTEP** 

Arabian stallion ~ CM by Ava Durbin in 1978

1960s/'70s Overall Champion Workmanship