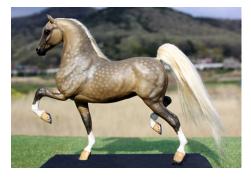

**FORWARD INTO 2025!** Photoed looking toward the future on the final afternoon of 2024 is RM Pravda, a Breyer Proud Arabian Stallion customized by Julie Froelich in 1990. Owned by Corky Visminas, RM Pravda brought Vintage Customs some extra time in the spotlight in the TOPSA online showing club, winning TOPSA's 2024 Overall Horse of the Year award! Congratulations!