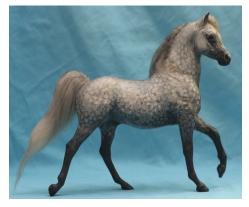

CHAMPION STOCK BREED: BLOOD-BATH HIGHWAY (CV) [pictured at top of next page]

RESERVE CHAMPION STOCK BREED: CLASH GAME (AC) [pictured second from top on next page]

Arabian (96): 1-Cazimir Royal (MH), 2-Amarna Bint Morafic (CV), 3-TS Elegant Gypsy (MP), 4-Jamil Mhuratt (CR), 5-Dragon Quest Siesta (LeB), 6-Dancing in the Rain (RG), 7-Wings of Desire (KO), 8-\*Nabour (CV), 9-\*Mirai (CV), 10-Evenstar (SR), HM-Amour (KO)

1980s DIVISION
BLOODBATH HIGHWAY (CV) ~
Paint/Mustang-cross gelding ~ CM by
Carol Williams in 1987

Verna writes, "Love the action this guy shows!!"

1990s DIVISION
LE COMTE DE MONTE CRISTO (CM) ~
Belgian stallion ~ CM by Lisa Rivera
(Shepard) in 1995