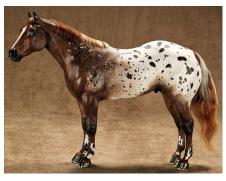

1980s DIVISION
BLOODBATH HIGHWAY (CV) ~
Paint/Mustang-cross gelding ~ CM by
Carol Williams in 1987

Verna writes, "Love the action this guy shows!!"

1990s DIVISION
LE COMTE DE MONTE CRISTO (CM) ~
Belgian stallion ~ CM by Lisa Rivera
(Shepard) in 1995