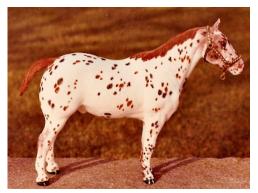

Appaloosa (16): 1-Cascade Maiden (LK), 2-Tejas Little Eagle (CM), 3-Lakota Diamond (EH), 4-Ahdunit Agin (CV), 5-Rockledge Diamond Lark (CM), 6-Diamond Seonee (AC), 7-Brother Love (LB), 8-Tiny Harper (AC), 9-Rocking Chair Renegade Revel (CM), 10-Clovis (CV), HM-Swinga Pinga (AL)

Paint (1): 1-Apache Warrior (LK)

Mustang (1): 1-Singing Grass (CV)

Other Pure/Mixed Stock (1): Millennium Falcon (AC)

CHAMPION STOCK BREED: CASCADE MAIDEN (LK) [pictured at top of next page]

RESERVE CHAMPION STOCK BREED: CUTTER'S POKEY PINE (CM) [pictured second from top on next page]