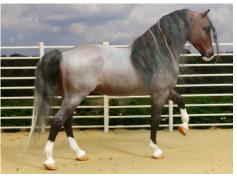

**FORWARD INTO 2025!** Photoed looking toward the future on the final afternoon of 2024 is RM Pravda, a Breyer Proud Arabian Stallion customized by Julie Froelich in 1990. Owned by Corky Visminas, RM Pravda brought Vintage Customs some extra time in the spotlight in the TOPSA online showing club, winning TOPSA's 2024 Overall Horse of the Year award! Congratulations!