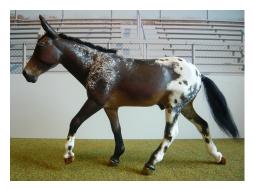

**RUMBLEREX** 

Australian Stock Horse stallion ~ CM by Tom Bainbridge in 1995

#### Sarah Minkiewicz-Breunig writes,

"YAY!!!! wowowoww!!! Tom has such a way with the Adios, doesn't he? He somehow makes him pretty without sacrificing his hunkiness. He also imbues the mold with such personality plus and presence! This guy seems so alive! And his color is just so glowy and luminescent -- pure Tom awesome!

"I just love this piece so very much! So tickled he lives on my shelves!"

LE COMTE DE MONTE CRISTO

Belgian stallion ~ CM by Lisa Rivera
(Shepard) in 1995