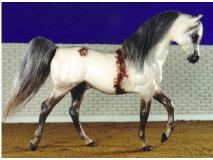

CHAMPION STOCK BREED: BLOOD-BATH HIGHWAY (CV) [pictured at top of next page]

RESERVE CHAMPION STOCK BREED: CLASH GAME (AC) [pictured second from top on next page]

Arabian (96): 1-Cazimir Royal (MH), 2-Amarna Bint Morafic (CV), 3-TS Elegant Gypsy (MP), 4-Jamil Mhuratt (CR), 5-Dragon Quest Siesta (LeB), 6-Dancing in the Rain (RG), 7-Wings of Desire (KO), 8-\*Nabour (CV), 9-\*Mirai (CV), 10-Evenstar (SR), HM-Amour (KO)

1980s DIVISION
BLOODBATH HIGHWAY (CV) ~
Paint/Mustang-cross gelding ~ CM by
Carol Williams in 1987

Verna writes, "Love the action this guy shows!!"

1990s DIVISION
LE COMTE DE MONTE CRISTO (CM) ~
Belgian stallion ~ CM by Lisa Rivera
(Shepard) in 1995