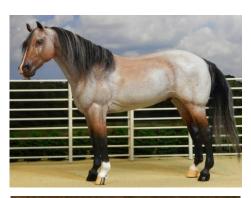

Paint (1): 1-Apache Warrior (LK)

Mustang (1): 1-Singing Grass (CV)

Other Pure/Mixed Stock (1): Millennium Falcon (AC)

CHAMPION STOCK BREED: CASCADE MAIDEN (LK) [pictured at top of next page]

RESERVE CHAMPION STOCK BREED: CUTTER'S POKEY PINE (CM) [pictured second from top on next page]

CHAMPION FOAL: NORTHERN LAD (SR)

RES. CHAMPION FOAL: WOODLAND GYPSY (CV)

1960s/'70s BREED DIV. OVERALL

**CHAMP: CASCADE MAIDEN (LK)** 

1960s/'70s BREED DIV. OVERALL RES. CHAMPION: WICKENDEN OSPREY (AC)

1960s/1970s COLOR DIVISION OVERALL CHAMPION: CASCADE MAIDEN (LK)

1960s/1970s COLOR DIVISION OVERALL RESERVE CHAMPION: WICKENDEN OSPREY (AC)

1960s/1970s Vintage Custom Workmanship Division

Factory Paint with Haired or Other Non-Factory Mane/Tail: no entries

### **Judge's Choice**

Judge Verna McCausland picked a favorite from each of the three divisions--enjoy!

1960s/'70s DIVISION
CASCADE MAIDEN (LK) ~ Appaloosa
mare ~ CM by Michelle Grant in 1974

Verna writes, "Love this eye catching mare, she is a perfect example of Michelle's beautiful work."

CASCADE MAIDEN

Appaloosa mare ~ CM by Michelle Grant in 1974

1960s/'70s Overall Champion Breed and Overall Champion Color

Louise Kolbein writes, "Cascade Maiden was created in 1978 by Michelle Grant - a simple but beautiful repaint on the Classic QH mare. I bought her around 1986-88 and she had a successful photo showing career in Canada until the mid 1990's. I moved to England in 2003 and she came with me. I was no longer (at that time) involved with the hobby so she was displayed along with my other models.

"In 2011 we had a major house fire result-

ing in massive damage. Luckily she was in a part of the house that was not too damaged but she fell from her shelf and was covered in ash and debris. When I went into the house to see what could be salvaged I spotted her. She was almost undamaged except for a patch on her shoulder about 2 inches by 2 inches where the paint had been completed removed and her original finish was visible.

"Roll on a few years and I started showing models again. Cascade Maiden was one I was happy to get out there again - she did well in photo shows as the damage was entirely on one side so could be hidden. I mentioned her story on Facebook and someone suggested getting Michelle to repair her. I contacted Michelle and she graciously agreed.

"Cascade Maiden is back now - good as new. Michelle did such a wonderful job -Cascade looks identical to how she did before the fire."

**IBN HOTEP** 

Arabian stallion ~ CM by Ava Durbin in 1978

1960s/'70s Overall Champion Workmanship