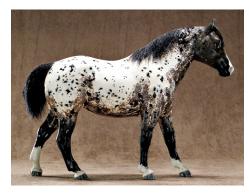

### **Judge's Choice**

Judge Verna McCausland picked a favorite from each of the three divisions--enjoy!

1960s/'70s DIVISION
CASCADE MAIDEN (LK) ~ Appaloosa
mare ~ CM by Michelle Grant in 1974

Verna writes, "Love this eye catching mare, she is a perfect example of Michelle's beautiful work."

CASCADE MAIDEN

Appaloosa mare ~ CM by Michelle Grant in 1974

1960s/'70s Overall Champion Breed and Overall Champion Color

Louise Kolbein writes, "Cascade Maiden was created in 1978 by Michelle Grant - a simple but beautiful repaint on the Classic QH mare. I bought her around 1986-88 and she had a successful photo showing career in Canada until the mid 1990's. I moved to England in 2003 and she came with me. I was no longer (at that time) involved with the hobby so she was displayed along with my other models.

"In 2011 we had a major house fire result-

ing in massive damage. Luckily she was in a part of the house that was not too damaged but she fell from her shelf and was covered in ash and debris. When I went into the house to see what could be salvaged I spotted her. She was almost undamaged except for a patch on her shoulder about 2 inches by 2 inches where the paint had been completed removed and her original finish was visible.

"Roll on a few years and I started showing models again. Cascade Maiden was one I was happy to get out there again - she did well in photo shows as the damage was entirely on one side so could be hidden. I mentioned her story on Facebook and someone suggested getting Michelle to repair her. I contacted Michelle and she graciously agreed.

"Cascade Maiden is back now - good as new. Michelle did such a wonderful job -Cascade looks identical to how she did before the fire."

**IBN HOTEP** 

Arabian stallion ~ CM by Ava Durbin in 1978

1960s/'70s Overall Champion Workmanship