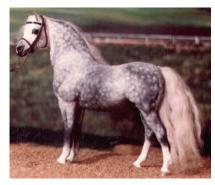

### **Judge's Choice**

Judge Verna McCausland picked a favorite from each of the three divisions--enjoy!

1960s/'70s DIVISION
CASCADE MAIDEN (LK) ~ Appaloosa
mare ~ CM by Michelle Grant in 1974

Verna writes, "Love this eye catching mare, she is a perfect example of Michelle's beautiful work."

CASCADE MAIDEN

Appaloosa mare ~ CM by Michelle Grant in 1974

1960s/'70s Overall Champion Breed and Overall Champion Color

Louise Kolbein writes, "Cascade Maiden was created in 1978 by Michelle Grant - a simple but beautiful repaint on the Classic QH mare. I bought her around 1986-88 and she had a successful photo showing career in Canada until the mid 1990's. I moved to England in 2003 and she came with me. I was no longer (at that time) involved with the hobby so she was displayed along with my other models.

"In 2011 we had a major house fire result-

ing in massive damage. Luckily she was in a part of the house that was not too damaged but she fell from her shelf and was covered in ash and debris. When I went into the house to see what could be salvaged I spotted her. She was almost undamaged except for a patch on her shoulder about 2 inches by 2 inches where the paint had been completed removed and her original finish was visible.

"Roll on a few years and I started showing models again. Cascade Maiden was one I was happy to get out there again - she did well in photo shows as the damage was entirely on one side so could be hidden. I mentioned her story on Facebook and someone suggested getting Michelle to repair her. I contacted Michelle and she graciously agreed.

"Cascade Maiden is back now - good as new. Michelle did such a wonderful job -Cascade looks identical to how she did before the fire."

**IBN HOTEP** 

Arabian stallion ~ CM by Ava Durbin in 1978

1960s/'70s Overall Champion Workmanship