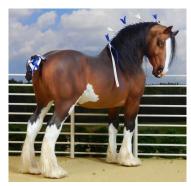

### **Judge's Choice**

Judge Verna McCausland picked a favorite from each of the three divisions--enjoy!

1960s/'70s DIVISION
CASCADE MAIDEN (LK) ~ Appaloosa
mare ~ CM by Michelle Grant in 1974

Verna writes, "Love this eye catching mare, she is a perfect example of Michelle's beautiful work."