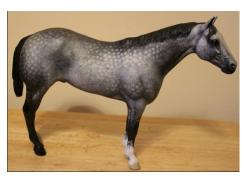

Paint (1): 1-Apache Warrior (LK)

Mustang (1): 1-Singing Grass (CV)

Other Pure/Mixed Stock (1): Millennium Falcon (AC)

CHAMPION STOCK BREED: CASCADE MAIDEN (LK) [pictured at top of next page]

RESERVE CHAMPION STOCK BREED: CUTTER'S POKEY PINE (CM) [pictured second from top on next page]