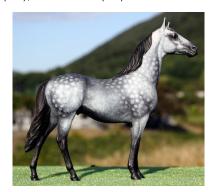

### **Judge's Choice**

Judge Verna McCausland picked a favorite from each of the three divisions--enjoy!

1960s/'70s DIVISION
CASCADE MAIDEN (LK) ~ Appaloosa
mare ~ CM by Michelle Grant in 1974

Verna writes, "Love this eye catching mare, she is a perfect example of Michelle's beautiful work."

CASCADE MAIDEN

Appaloosa mare ~ CM by Michelle Grant in 1974

1960s/'70s Overall Champion Breed and Overall Champion Color

Louise Kolbein writes, "Cascade Maiden was created in 1978 by Michelle Grant - a simple but beautiful repaint on the Classic QH mare. I bought her around 1986-88 and she had a successful photo showing career in Canada until the mid 1990's. I moved to England in 2003 and she came with me. I was no longer (at that time) involved with the hobby so she was displayed along with my other models.

"In 2011 we had a major house fire result-

ing in massive damage. Luckily she was in a part of the house that was not too damaged but she fell from her shelf and was covered in ash and debris. When I went into the house to see what could be salvaged I spotted her. She was almost undamaged except for a patch on her shoulder about 2 inches by 2 inches where the paint had been completed removed and her original finish was visible.

"Roll on a few years and I started showing models again. Cascade Maiden was one I was happy to get out there again - she did well in photo shows as the damage was entirely on one side so could be hidden. I mentioned her story on Facebook and someone suggested getting Michelle to repair her. I contacted Michelle and she graciously agreed.

"Cascade Maiden is back now - good as new. Michelle did such a wonderful job -Cascade looks identical to how she did before the fire."

**IBN HOTEP** 

Arabian stallion ~ CM by Ava Durbin in 1978

1960s/'70s Overall Champion Workmanship