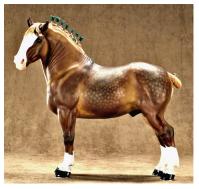

CHAMPION FLOCKED/OTHER CUSTOM: ENCHANTED MIST (RB)

RESERVE CHAMPION FLOCKED/OTHER CM: MJW GOLDEN NUGGET (SR)

1980s WORKMANSHIP DIVISION OVERALL CHAMPION: SO CZAR IVAN (LeB)

1980s WORKMANSHIP DIVISION OVERALL RESERVE CHAMPION: ENCHANTED MIST (RB)

CHAMPION DRAFT BREED: LE COMTE DE MONTE CRISTO (CM)

RESERVE CHAMPION DRAFT BREED: WILLOUGHBY (MH)

American Pony (24): 1-Dark Naoto (AC), 2-Rio Lobo (MH), 3-Speed Trap (AI), 4-Hot To Trot (MH), 5-Siri's Sly Delilah (AC), 6-Abayo Fly Bye (AC), 7-CLF Raindance (AI), 8-Ambrosea (CM), 9-Exclusive Threads (LeB), 10-Cricket (MH)

CHAMPION FLOCKED/OTHER CUSTOM: TS IAMA SUNSTORM (MP)

RES. CHAMPION FLOCKED/OTHER CUSTOM: TS MIAMI DAN (MP) [pictured at top of next page]

1990s WORKMANSHIP DIVISION OVERALL CHAMPION: LE COMTE DE MONTE CRISTO (CM)

1980s DIVISION
BLOODBATH HIGHWAY (CV) ~
Paint/Mustang-cross gelding ~ CM by
Carol Williams in 1987

Verna writes, "Love the action this guy shows!!"

1990s DIVISION
LE COMTE DE MONTE CRISTO (CM) ~
Belgian stallion ~ CM by Lisa Rivera
(Shepard) in 1995