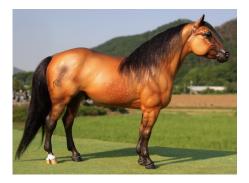

CHAMPION STOCK BREED: BLOOD-BATH HIGHWAY (CV) [pictured at top of next page]

RESERVE CHAMPION STOCK BREED: CLASH GAME (AC) [pictured second from top on next page]

Arabian (96): 1-Cazimir Royal (MH), 2-Amarna Bint Morafic (CV), 3-TS Elegant Gypsy (MP), 4-Jamil Mhuratt (CR), 5-Dragon Quest Siesta (LeB), 6-Dancing in the Rain (RG), 7-Wings of Desire (KO), 8-\*Nabour (CV), 9-\*Mirai (CV), 10-Evenstar (SR), HM-Amour (KO)

1980s DIVISION
BLOODBATH HIGHWAY (CV) ~
Paint/Mustang-cross gelding ~ CM by
Carol Williams in 1987

Verna writes, "Love the action this guy shows!!"

1990s DIVISION
LE COMTE DE MONTE CRISTO (CM) ~
Belgian stallion ~ CM by Lisa Rivera
(Shepard) in 1995