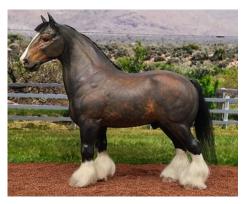

1980s DIVISION
BLOODBATH HIGHWAY (CV) ~
Paint/Mustang-cross gelding ~ CM by
Carol Williams in 1987

Verna writes, "Love the action this guy shows!!"

1990s DIVISION
LE COMTE DE MONTE CRISTO (CM) ~
Belgian stallion ~ CM by Lisa Rivera
(Shepard) in 1995