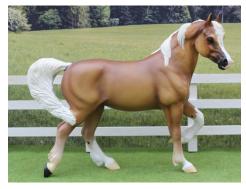

CHAMPION LIGHT BREED: CAZIMIR ROYAL (MH) [pictured at top of next column]

RESERVE CHAMPION LIGHT BREED: ANTARA RM STARBIRD (AC) [pictured second from top in next column]

**Thoroughbred (40):** 1-Native Delicacy (KO), 2-Classic Girl (LD), 3-Compelling

**CAZIMIR ROYAL** 

Crabbet Arabian stallion ~ CM by Deb Preuit in 1986

1980s Overall Reserve Champion Breed

**Meghann Hosceid** writes, "I absolutely adore Proud Arabian Stallion customs and Cazimir Royal is among one of my favorites in my collection.

"This elegant light dapple grey stallion, created by Deb Preuit in 1986, was completely love at first sight for me. I am forever thankful to his previous owner for giving me the opportunity to add him to my collection. He is a very special model, reminding me a great deal of the horses that I grew up with."