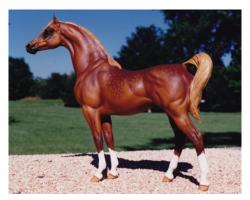

Gaited Breed (1): 1-Roaring Roan (CM)

Gone But Not Forgotten: Vintage customs that no longer exist

**Stallions (3):** 1-White Comet (LeB) *[pictured at top of next column]*, 2- Ebony & Ivory (CM), 3-Scimitar's Ebony Flame (CM), 4-MCM Lost