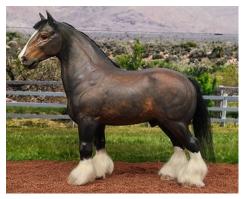

1980s DIVISION
BLOODBATH HIGHWAY (CV) ~
Paint/Mustang-cross gelding ~ CM by
Carol Williams in 1987

Verna writes, "Love the action this guy shows!!"

1990s DIVISION
LE COMTE DE MONTE CRISTO (CM) ~
Belgian stallion ~ CM by Lisa Rivera
(Shepard) in 1995