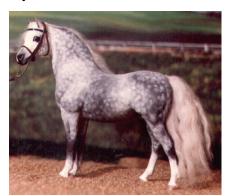

**FORWARD INTO 2025!** Photoed looking toward the future on the final afternoon of 2024 is RM Pravda, a Breyer Proud Arabian Stallion customized by Julie Froelich in 1990. Owned by Corky Visminas, RM Pravda brought Vintage Customs some extra time in the spotlight in the TOPSA online showing club, winning TOPSA's 2024 Overall Horse of the Year award! Congratulations!