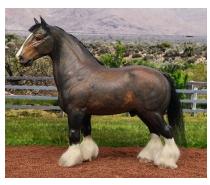

1980s DIVISION
BLOODBATH HIGHWAY (CV) ~
Paint/Mustang-cross gelding ~ CM by
Carol Williams in 1987

Verna writes, "Love the action this guy shows!!"

1990s DIVISION
LE COMTE DE MONTE CRISTO (CM) ~
Belgian stallion ~ CM by Lisa Rivera
(Shepard) in 1995