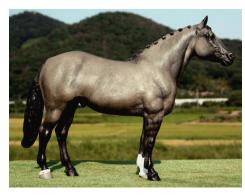

**CAZIMIR ROYAL** 

Crabbet Arabian stallion ~ CM by Deb Preuit in 1986

1980s Overall Reserve Champion Breed

**Meghann Hosceid** writes, "I absolutely adore Proud Arabian Stallion customs and Cazimir Royal is among one of my favorites in my collection.

"This elegant light dapple grey stallion, created by Deb Preuit in 1986, was completely love at first sight for me. I am forever thankful to his previous owner for giving me the opportunity to add him to my collection. He is a very special model, reminding me a great deal of the horses that I grew up with."