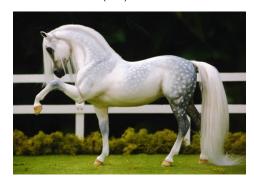

### **Judge's Choice**

Judge Verna McCausland picked a favorite from each of the three divisions--enjoy!

1960s/'70s DIVISION
CASCADE MAIDEN (LK) ~ Appaloosa
mare ~ CM by Michelle Grant in 1974

Verna writes, "Love this eye catching mare, she is a perfect example of Michelle's beautiful work."

CASCADE MAIDEN

Appaloosa mare ~ CM by Michelle Grant in 1974

1960s/'70s Overall Champion Breed and Overall Champion Color

Louise Kolbein writes, "Cascade Maiden was created in 1978 by Michelle Grant - a simple but beautiful repaint on the Classic QH mare. I bought her around 1986-88 and she had a successful photo showing career in Canada until the mid 1990's. I moved to England in 2003 and she came with me. I was no longer (at that time) involved with the hobby so she was displayed along with my other models.

"In 2011 we had a major house fire result-

ing in massive damage. Luckily she was in a part of the house that was not too damaged but she fell from her shelf and was covered in ash and debris. When I went into the house to see what could be salvaged I spotted her. She was almost undamaged except for a patch on her shoulder about 2 inches by 2 inches where the paint had been completed removed and her original finish was visible.

"Roll on a few years and I started showing models again. Cascade Maiden was one I was happy to get out there again - she did well in photo shows as the damage was entirely on one side so could be hidden. I mentioned her story on Facebook and someone suggested getting Michelle to repair her. I contacted Michelle and she graciously agreed.

"Cascade Maiden is back now - good as new. Michelle did such a wonderful job -Cascade looks identical to how she did before the fire."

**IBN HOTEP** 

Arabian stallion ~ CM by Ava Durbin in 1978

1960s/'70s Overall Champion Workmanship