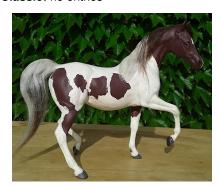

**FORWARD INTO 2025!** Photoed looking toward the future on the final afternoon of 2024 is RM Pravda, a Breyer Proud Arabian Stallion customized by Julie Froelich in 1990. Owned by Corky Visminas, RM Pravda brought Vintage Customs some extra time in the spotlight in the TOPSA online showing club, winning TOPSA's 2024 Overall Horse of the Year award! Congratulations!