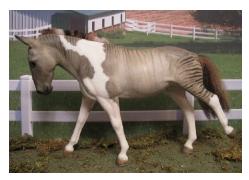

Part-Arabian (16): 1-Asakura Condor (AC), 2-Shifting Sands (SS), 3-Transmute Condor (AC), 4-Khemo's Silouette (CV), 5-Khedija (SS), 6-Kando Koho (AC), 7-Hatahei (CV), 8-Jeet Kune Do (LD), 9-Polaris (SS), 10-Sunrise Enchanter (SS), HMs-Faleen (SS)

**Tobiano (8):** 1-High Chaparral (CV), 2lbn Gitano (CV), 3-Tommy Robin (AC), 4-Shifting Sands (SS), 5-Yukon Starlight (CV), 6-Florascope (CV), 7-Rufus T. Firefly (AC), 8-Apache Warrior (LK)

Other Pinto Pattern (10): 1-The Pied Viper (AC), 2-Scout (AC), 3-Hatahei (CV), 4-Singing Grass (CV), 5-Melulu (CV), 6-Flashover (SS), 7-Jeet Kune Do (LD), 8-Maharajah (LD), 9-Triton Too (SS), 10-Polaris (SS)