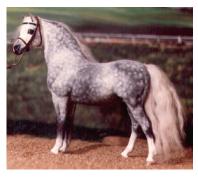

Paint (1): 1-Apache Warrior (LK)

Mustang (1): 1-Singing Grass (CV)

Other Pure/Mixed Stock (1): Millennium Falcon (AC)

CHAMPION STOCK BREED: CASCADE MAIDEN (LK) [pictured at top of next page]

RESERVE CHAMPION STOCK BREED: CUTTER'S POKEY PINE (CM) [pictured second from top on next page]

### **Judge's Choice**

Judge Verna McCausland picked a favorite from each of the three divisions--enjoy!

1960s/'70s DIVISION
CASCADE MAIDEN (LK) ~ Appaloosa
mare ~ CM by Michelle Grant in 1974

Verna writes, "Love this eye catching mare, she is a perfect example of Michelle's beautiful work."