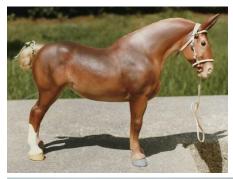

**FORWARD INTO 2025!** Photoed looking toward the future on the final afternoon of 2024 is RM Pravda, a Breyer Proud Arabian Stallion customized by Julie Froelich in 1990. Owned by Corky Visminas, RM Pravda brought Vintage Customs some extra time in the spotlight in the TOPSA online showing club, winning TOPSA's 2024 Overall Horse of the Year award! Congratulations!