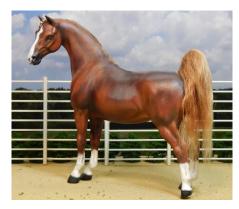

**FORWARD INTO 2025!** Photoed looking toward the future on the final afternoon of 2024 is RM Pravda, a Breyer Proud Arabian Stallion customized by Julie Froelich in 1990. Owned by Corky Visminas, RM Pravda brought Vintage Customs some extra time in the spotlight in the TOPSA online showing club, winning TOPSA's 2024 Overall Horse of the Year award! Congratulations!