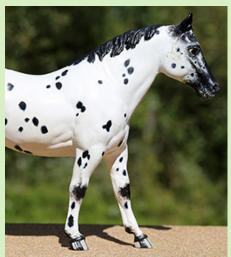

Appaloosa (16): 1-Cascade Maiden (LK), 2-Tejas Little Eagle (CM), 3-Lakota Diamond (EH), 4-Ahdunit Agin (CV), 5-Rockledge Diamond Lark (CM), 6-Diamond Seonee (AC), 7-Brother Love (LB), 8-Tiny Harper (AC), 9-Rocking Chair Renegade Revel (CM), 10-Clovis (CV), HM-Swinga Pinga (AL)

Paint (1): 1-Apache Warrior (LK)

Mustang (1): 1-Singing Grass (CV)

Other Pure/Mixed Stock (1): Millennium Falcon (AC)

CHAMPION STOCK BREED: CASCADE MAIDEN (LK) [pictured at top of next page]

RESERVE CHAMPION STOCK BREED: CUTTER'S POKEY PINE (CM) [pictured second from top on next page]