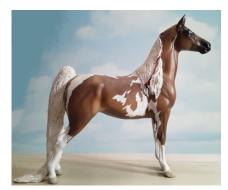

**FORWARD INTO 2025!** Photoed looking toward the future on the final afternoon of 2024 is RM Pravda, a Breyer Proud Arabian Stallion customized by Julie Froelich in 1990. Owned by Corky Visminas, RM Pravda brought Vintage Customs some extra time in the spotlight in the TOPSA online showing club, winning TOPSA's 2024 Overall Horse of the Year award! Congratulations!