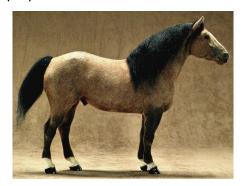

**CAZIMIR ROYAL** 

Crabbet Arabian stallion ~ CM by Deb Preuit in 1986

1980s Overall Reserve Champion Breed

**Meghann Hosceid** writes, "I absolutely adore Proud Arabian Stallion customs and Cazimir Royal is among one of my favorites in my collection.

"This elegant light dapple grey stallion, created by Deb Preuit in 1986, was completely love at first sight for me. I am forever thankful to his previous owner for giving me the opportunity to add him to my collection. He is a very special model, reminding me a great deal of the horses that I grew up with."