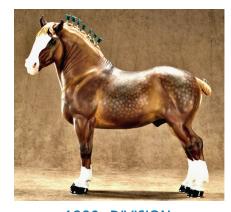

CHAMPION DRAFT BREED: LE COMTE DE MONTE CRISTO (CM)

RESERVE CHAMPION DRAFT BREED: WILLOUGHBY (MH)

American Pony (24): 1-Dark Naoto (AC), 2-Rio Lobo (MH), 3-Speed Trap (AI), 4-Hot To Trot (MH), 5-Siri's Sly Delilah (AC), 6-Abayo Fly Bye (AC), 7-CLF Raindance (AI), 8-Ambrosea (CM), 9-Exclusive Threads (LeB), 10-Cricket (MH)