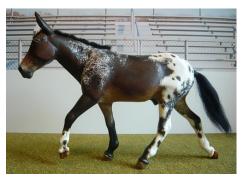

Appaloosa (16): 1-Cascade Maiden (LK), 2-Tejas Little Eagle (CM), 3-Lakota Diamond (EH), 4-Ahdunit Agin (CV), 5-Rockledge Diamond Lark (CM), 6-Diamond Seonee (AC), 7-Brother Love (LB), 8-Tiny Harper (AC), 9-Rocking Chair Renegade Revel (CM), 10-Clovis (CV), HM-Swinga Pinga (AL)

Paint (1): 1-Apache Warrior (LK)

Mustang (1): 1-Singing Grass (CV)

Other Pure/Mixed Stock (1): Millennium Falcon (AC)

CHAMPION STOCK BREED: CASCADE MAIDEN (LK) [pictured at top of next page]

RESERVE CHAMPION STOCK BREED: CUTTER'S POKEY PINE (CM) [pictured second from top on next page]