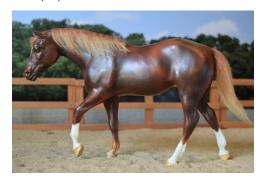

**FORWARD INTO 2025!** Photoed looking toward the future on the final afternoon of 2024 is RM Pravda, a Breyer Proud Arabian Stallion customized by Julie Froelich in 1990. Owned by Corky Visminas, RM Pravda brought Vintage Customs some extra time in the spotlight in the TOPSA online showing club, winning TOPSA's 2024 Overall Horse of the Year award! Congratulations!