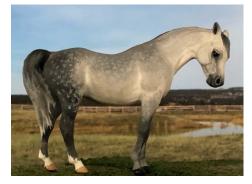

CASCADE MAIDEN

Appaloosa mare ~ CM by Michelle Grant in 1974

1960s/'70s Overall Champion Breed and Overall Champion Color

Louise Kolbein writes, "Cascade Maiden was created in 1978 by Michelle Grant - a simple but beautiful repaint on the Classic QH mare. I bought her around 1986-88 and she had a successful photo showing career in Canada until the mid 1990's. I moved to England in 2003 and she came with me. I was no longer (at that time) involved with the hobby so she was displayed along with my other models.

"In 2011 we had a major house fire result-

ing in massive damage. Luckily she was in a part of the house that was not too damaged but she fell from her shelf and was covered in ash and debris. When I went into the house to see what could be salvaged I spotted her. She was almost undamaged except for a patch on her shoulder about 2 inches by 2 inches where the paint had been completed removed and her original finish was visible.

"Roll on a few years and I started showing models again. Cascade Maiden was one I was happy to get out there again - she did well in photo shows as the damage was entirely on one side so could be hidden. I mentioned her story on Facebook and someone suggested getting Michelle to repair her. I contacted Michelle and she graciously agreed.

"Cascade Maiden is back now - good as new. Michelle did such a wonderful job -Cascade looks identical to how she did before the fire."

**IBN HOTEP** 

Arabian stallion ~ CM by Ava Durbin in 1978

1960s/'70s Overall Champion Workmanship