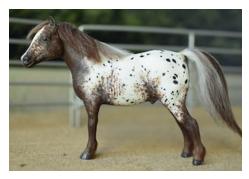

### **Judge's Choice**

Judge Verna McCausland picked a favorite from each of the three divisions--enjoy!

1960s/'70s DIVISION
CASCADE MAIDEN (LK) ~ Appaloosa
mare ~ CM by Michelle Grant in 1974

Verna writes, "Love this eye catching mare, she is a perfect example of Michelle's beautiful work."

CASCADE MAIDEN

Appaloosa mare ~ CM by Michelle Grant in 1974

1960s/'70s Overall Champion Breed and Overall Champion Color

Louise Kolbein writes, "Cascade Maiden was created in 1978 by Michelle Grant - a simple but beautiful repaint on the Classic QH mare. I bought her around 1986-88 and she had a successful photo showing career in Canada until the mid 1990's. I moved to England in 2003 and she came with me. I was no longer (at that time) involved with the hobby so she was displayed along with my other models.

"In 2011 we had a major house fire result-

ing in massive damage. Luckily she was in a part of the house that was not too damaged but she fell from her shelf and was covered in ash and debris. When I went into the house to see what could be salvaged I spotted her. She was almost undamaged except for a patch on her shoulder about 2 inches by 2 inches where the paint had been completed removed and her original finish was visible.

"Roll on a few years and I started showing models again. Cascade Maiden was one I was happy to get out there again - she did well in photo shows as the damage was entirely on one side so could be hidden. I mentioned her story on Facebook and someone suggested getting Michelle to repair her. I contacted Michelle and she graciously agreed.

"Cascade Maiden is back now - good as new. Michelle did such a wonderful job -Cascade looks identical to how she did before the fire."

**IBN HOTEP** 

Arabian stallion ~ CM by Ava Durbin in 1978

1960s/'70s Overall Champion Workmanship