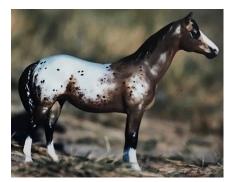

### **Judge's Choice**

Judge Verna McCausland picked a favorite from each of the three divisions--enjoy!

1960s/'70s DIVISION
CASCADE MAIDEN (LK) ~ Appaloosa
mare ~ CM by Michelle Grant in 1974

Verna writes, "Love this eye catching mare, she is a perfect example of Michelle's beautiful work."

CASCADE MAIDEN

Appaloosa mare ~ CM by Michelle Grant in 1974

1960s/'70s Overall Champion Breed and Overall Champion Color

Louise Kolbein writes, "Cascade Maiden was created in 1978 by Michelle Grant - a simple but beautiful repaint on the Classic QH mare. I bought her around 1986-88 and she had a successful photo showing career in Canada until the mid 1990's. I moved to England in 2003 and she came with me. I was no longer (at that time) involved with the hobby so she was displayed along with my other models.

"In 2011 we had a major house fire result-

ing in massive damage. Luckily she was in a part of the house that was not too damaged but she fell from her shelf and was covered in ash and debris. When I went into the house to see what could be salvaged I spotted her. She was almost undamaged except for a patch on her shoulder about 2 inches by 2 inches where the paint had been completed removed and her original finish was visible.

"Roll on a few years and I started showing models again. Cascade Maiden was one I was happy to get out there again - she did well in photo shows as the damage was entirely on one side so could be hidden. I mentioned her story on Facebook and someone suggested getting Michelle to repair her. I contacted Michelle and she graciously agreed.

"Cascade Maiden is back now - good as new. Michelle did such a wonderful job -Cascade looks identical to how she did before the fire."

**IBN HOTEP** 

Arabian stallion ~ CM by Ava Durbin in 1978

1960s/'70s Overall Champion Workmanship