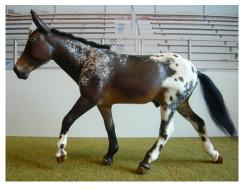

Appaloosa (16): 1-Cascade Maiden (LK), 2-Tejas Little Eagle (CM), 3-Lakota Diamond (EH), 4-Ahdunit Agin (CV), 5-Rockledge Diamond Lark (CM), 6-Diamond Seonee (AC), 7-Brother Love (LB), 8-Tiny Harper (AC), 9-Rocking Chair Renegade Revel (CM), 10-Clovis (CV), HM-Swinga Pinga (AL)

# CHAMPION CREAM/DUN COLOR: CUTTER'S POKEY PINE (CM)

RESERVE CHAMPION CREAM/ DUN COLOR: TADEUSZ (AC)

Blanket Appaloosa (17): 1-Cascade Maiden (LK), 2-Lakota Diamond (EH), 3-Scherzazz Diamond (CV), 4-Wrang Bo Deedy (AC), 5-Diamond Seonee (AC), 6-Azure Lady (SS), 7-Clovis (CV), 8-Ahdunit Agin (CV), 9-Jokers Dice (AC), 10-Lady Jessica (CV), HM-Jack Of Hearts (AC)