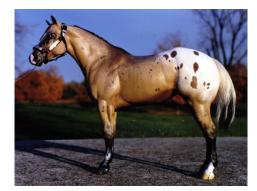

### **Judge's Choice**

Judge Verna McCausland picked a favorite from each of the three divisions--enjoy!

1960s/'70s DIVISION
CASCADE MAIDEN (LK) ~ Appaloosa
mare ~ CM by Michelle Grant in 1974

Verna writes, "Love this eye catching mare, she is a perfect example of Michelle's beautiful work."

CASCADE MAIDEN

Appaloosa mare ~ CM by Michelle Grant in 1974

1960s/'70s Overall Champion Breed and Overall Champion Color

Louise Kolbein writes, "Cascade Maiden was created in 1978 by Michelle Grant - a simple but beautiful repaint on the Classic QH mare. I bought her around 1986-88 and she had a successful photo showing career in Canada until the mid 1990's. I moved to England in 2003 and she came with me. I was no longer (at that time) involved with the hobby so she was displayed along with my other models.

"In 2011 we had a major house fire result-

ing in massive damage. Luckily she was in a part of the house that was not too damaged but she fell from her shelf and was covered in ash and debris. When I went into the house to see what could be salvaged I spotted her. She was almost undamaged except for a patch on her shoulder about 2 inches by 2 inches where the paint had been completed removed and her original finish was visible.

"Roll on a few years and I started showing models again. Cascade Maiden was one I was happy to get out there again - she did well in photo shows as the damage was entirely on one side so could be hidden. I mentioned her story on Facebook and someone suggested getting Michelle to repair her. I contacted Michelle and she graciously agreed.

"Cascade Maiden is back now - good as new. Michelle did such a wonderful job -Cascade looks identical to how she did before the fire."

**IBN HOTEP** 

Arabian stallion ~ CM by Ava Durbin in 1978

1960s/'70s Overall Champion Workmanship