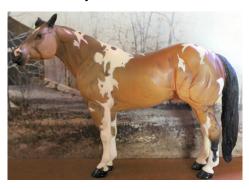

Paint (1): 1-Apache Warrior (LK)

Mustang (1): 1-Singing Grass (CV)

Other Pure/Mixed Stock (1): Millennium Falcon (AC)

CHAMPION STOCK BREED: CASCADE MAIDEN (LK) [pictured at top of next page]

RESERVE CHAMPION STOCK BREED: CUTTER'S POKEY PINE (CM) [pictured second from top on next page]