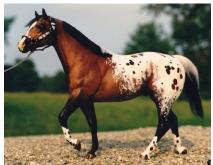

Appaloosa (16): 1-Cascade Maiden (LK), 2-Tejas Little Eagle (CM), 3-Lakota Diamond (EH), 4-Ahdunit Agin (CV), 5-Rockledge Diamond Lark (CM), 6-Diamond Seonee (AC), 7-Brother Love (LB), 8-Tiny Harper (AC), 9-Rocking Chair Renegade Revel (CM), 10-Clovis (CV), HM-Swinga Pinga (AL)

Paint (1): 1-Apache Warrior (LK)

Mustang (1): 1-Singing Grass (CV)

Other Pure/Mixed Stock (1): Millennium Falcon (AC)

CHAMPION STOCK BREED: CASCADE MAIDEN (LK) [pictured at top of next page]

RESERVE CHAMPION STOCK BREED: CUTTER'S POKEY PINE (CM) [pictured second from top on next page]