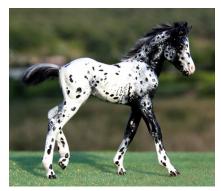

Appaloosa (16): 1-Cascade Maiden (LK), 2-Tejas Little Eagle (CM), 3-Lakota Diamond (EH), 4-Ahdunit Agin (CV), 5-Rockledge Diamond Lark (CM), 6-Diamond Seonee (AC), 7-Brother Love (LB), 8-Tiny Harper (AC), 9-Rocking Chair Renegade Revel (CM), 10-Clovis (CV), HM-Swinga Pinga (AL)

Paint (1): 1-Apache Warrior (LK)

Mustang (1): 1-Singing Grass (CV)

Other Pure/Mixed Stock (1): Millennium Falcon (AC)

CHAMPION STOCK BREED: CASCADE MAIDEN (LK) [pictured at top of next page]

RESERVE CHAMPION STOCK BREED: CUTTER'S POKEY PINE (CM) [pictured second from top on next page]

# CHAMPION CREAM/DUN COLOR: CUTTER'S POKEY PINE (CM)

RESERVE CHAMPION CREAM/ DUN COLOR: TADEUSZ (AC)

Blanket Appaloosa (17): 1-Cascade Maiden (LK), 2-Lakota Diamond (EH), 3-Scherzazz Diamond (CV), 4-Wrang Bo Deedy (AC), 5-Diamond Seonee (AC), 6-Azure Lady (SS), 7-Clovis (CV), 8-Ahdunit Agin (CV), 9-Jokers Dice (AC), 10-Lady Jessica (CV), HM-Jack Of Hearts (AC)

CHAMPION PATTERNED COLOR: CASCADE MAIDEN (LK)

RES. CHAMPION PATTERNED COLOR: TEJAS LITTLE EAGLE (CM)

Longear/Exotic and Other Realistic Color and Fantasy Color: no entries

CHAMPION/RESERVE CHAMPION OTHER COLOR: none