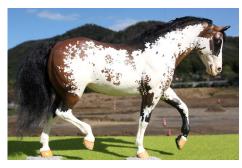

CHAMPION STOCK BREED: BLOOD-BATH HIGHWAY (CV) [pictured at top of next page]

RESERVE CHAMPION STOCK BREED: CLASH GAME (AC) [pictured second from top on next page]

Arabian (96): 1-Cazimir Royal (MH), 2-Amarna Bint Morafic (CV), 3-TS Elegant Gypsy (MP), 4-Jamil Mhuratt (CR), 5-Dragon Quest Siesta (LeB), 6-Dancing in the Rain (RG), 7-Wings of Desire (KO), 8-\*Nabour (CV), 9-\*Mirai (CV), 10-Evenstar (SR), HM-Amour (KO)