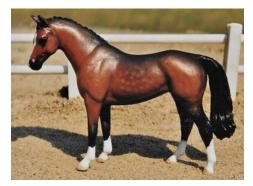

**FORWARD INTO 2025!** Photoed looking toward the future on the final afternoon of 2024 is RM Pravda, a Breyer Proud Arabian Stallion customized by Julie Froelich in 1990. Owned by Corky Visminas, RM Pravda brought Vintage Customs some extra time in the spotlight in the TOPSA online showing club, winning TOPSA's 2024 Overall Horse of the Year award! Congratulations!