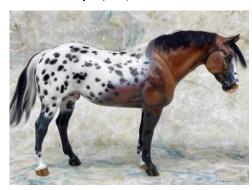

CHAMPION STOCK BREED: BLOOD-BATH HIGHWAY (CV) [pictured at top of next page]

RESERVE CHAMPION STOCK BREED: CLASH GAME (AC) [pictured second from top on next page]

Arabian (96): 1-Cazimir Royal (MH), 2-Amarna Bint Morafic (CV), 3-TS Elegant Gypsy (MP), 4-Jamil Mhuratt (CR), 5-Dragon Quest Siesta (LeB), 6-Dancing in the Rain (RG), 7-Wings of Desire (KO), 8-\*Nabour (CV), 9-\*Mirai (CV), 10-Evenstar (SR), HM-Amour (KO)