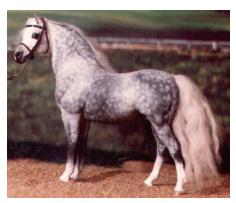

**CAZIMIR ROYAL** 

Crabbet Arabian stallion ~ CM by Deb Preuit in 1986

1980s Overall Reserve Champion Breed

**Meghann Hosceid** writes, "I absolutely adore Proud Arabian Stallion customs and Cazimir Royal is among one of my favorites in my collection.

"This elegant light dapple grey stallion, created by Deb Preuit in 1986, was completely love at first sight for me. I am forever thankful to his previous owner for giving me the opportunity to add him to my collection. He is a very special model, reminding me a great deal of the horses that I grew up with."