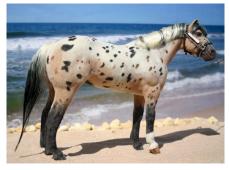

Appaloosa (16): 1-Cascade Maiden (LK), 2-Tejas Little Eagle (CM), 3-Lakota Diamond (EH), 4-Ahdunit Agin (CV), 5-Rockledge Diamond Lark (CM), 6-Diamond Seonee (AC), 7-Brother Love (LB), 8-Tiny Harper (AC), 9-Rocking Chair Renegade Revel (CM), 10-Clovis (CV), HM-Swinga Pinga (AL)

Paint (1): 1-Apache Warrior (LK)

Mustang (1): 1-Singing Grass (CV)

Other Pure/Mixed Stock (1): Millennium Falcon (AC)

CHAMPION STOCK BREED: CASCADE MAIDEN (LK) [pictured at top of next page]

RESERVE CHAMPION STOCK BREED: CUTTER'S POKEY PINE (CM) [pictured second from top on next page]