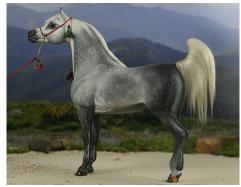

### **Judge's Choice**

Judge Verna McCausland picked a favorite from each of the three divisions--enjoy!

1960s/'70s DIVISION
CASCADE MAIDEN (LK) ~ Appaloosa
mare ~ CM by Michelle Grant in 1974

Verna writes, "Love this eye catching mare, she is a perfect example of Michelle's beautiful work."

CASCADE MAIDEN

Appaloosa mare ~ CM by Michelle Grant in 1974

1960s/'70s Overall Champion Breed and Overall Champion Color

Louise Kolbein writes, "Cascade Maiden was created in 1978 by Michelle Grant - a simple but beautiful repaint on the Classic QH mare. I bought her around 1986-88 and she had a successful photo showing career in Canada until the mid 1990's. I moved to England in 2003 and she came with me. I was no longer (at that time) involved with the hobby so she was displayed along with my other models.

"In 2011 we had a major house fire result-

ing in massive damage. Luckily she was in a part of the house that was not too damaged but she fell from her shelf and was covered in ash and debris. When I went into the house to see what could be salvaged I spotted her. She was almost undamaged except for a patch on her shoulder about 2 inches by 2 inches where the paint had been completed removed and her original finish was visible.

"Roll on a few years and I started showing models again. Cascade Maiden was one I was happy to get out there again - she did well in photo shows as the damage was entirely on one side so could be hidden. I mentioned her story on Facebook and someone suggested getting Michelle to repair her. I contacted Michelle and she graciously agreed.

"Cascade Maiden is back now - good as new. Michelle did such a wonderful job -Cascade looks identical to how she did before the fire."

**IBN HOTEP** 

Arabian stallion ~ CM by Ava Durbin in 1978

1960s/'70s Overall Champion Workmanship