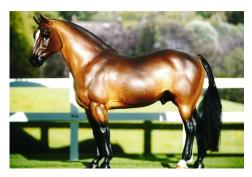

**FORWARD INTO 2025!** Photoed looking toward the future on the final afternoon of 2024 is RM Pravda, a Breyer Proud Arabian Stallion customized by Julie Froelich in 1990. Owned by Corky Visminas, RM Pravda brought Vintage Customs some extra time in the spotlight in the TOPSA online showing club, winning TOPSA's 2024 Overall Horse of the Year award! Congratulations!