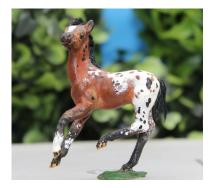

Appaloosa (16): 1-Cascade Maiden (LK), 2-Tejas Little Eagle (CM), 3-Lakota Diamond (EH), 4-Ahdunit Agin (CV), 5-Rockledge Diamond Lark (CM), 6-Diamond Seonee (AC), 7-Brother Love (LB), 8-Tiny Harper (AC), 9-Rocking Chair Renegade Revel (CM), 10-Clovis (CV), HM-Swinga Pinga (AL)

Paint (1): 1-Apache Warrior (LK)

Mustang (1): 1-Singing Grass (CV)

Other Pure/Mixed Stock (1): Millennium Falcon (AC)

CHAMPION STOCK BREED: CASCADE MAIDEN (LK) [pictured at top of next page]

RESERVE CHAMPION STOCK BREED: CUTTER'S POKEY PINE (CM) [pictured second from top on next page]