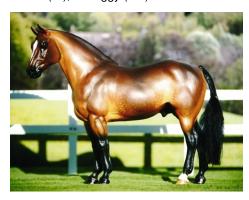

CHAMPION STOCK BREED: BLOOD-BATH HIGHWAY (CV) [pictured at top of next page]

RESERVE CHAMPION STOCK BREED: CLASH GAME (AC) [pictured second from top on next page]

Arabian (96): 1-Cazimir Royal (MH), 2-Amarna Bint Morafic (CV), 3-TS Elegant Gypsy (MP), 4-Jamil Mhuratt (CR), 5-Dragon Quest Siesta (LeB), 6-Dancing in the Rain (RG), 7-Wings of Desire (KO), 8-\*Nabour (CV), 9-\*Mirai (CV), 10-Evenstar (SR), HM-Amour (KO)