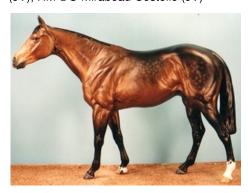

1980s DIVISION
BLOODBATH HIGHWAY (CV) ~
Paint/Mustang-cross gelding ~ CM by
Carol Williams in 1987

Verna writes, "Love the action this guy shows!!"

1990s DIVISION
LE COMTE DE MONTE CRISTO (CM) ~
Belgian stallion ~ CM by Lisa Rivera
(Shepard) in 1995