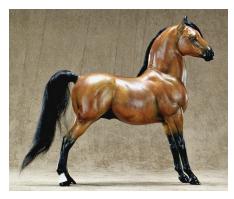

Paint (1): 1-Apache Warrior (LK)

Mustang (1): 1-Singing Grass (CV)

Other Pure/Mixed Stock (1): Millennium Falcon (AC)

CHAMPION STOCK BREED: CASCADE MAIDEN (LK) [pictured at top of next page]

RESERVE CHAMPION STOCK BREED: CUTTER'S POKEY PINE (CM) [pictured second from top on next page]