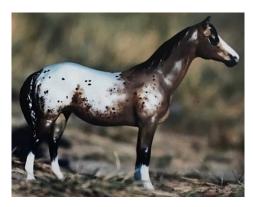

Appaloosa (16): 1-Cascade Maiden (LK), 2-Tejas Little Eagle (CM), 3-Lakota Diamond (EH), 4-Ahdunit Agin (CV), 5-Rockledge Diamond Lark (CM), 6-Diamond Seonee (AC), 7-Brother Love (LB), 8-Tiny Harper (AC), 9-Rocking Chair Renegade Revel (CM), 10-Clovis (CV), HM-Swinga Pinga (AL)

Paint (1): 1-Apache Warrior (LK)

Mustang (1): 1-Singing Grass (CV)

Other Pure/Mixed Stock (1): Millennium Falcon (AC)

CHAMPION STOCK BREED: CASCADE MAIDEN (LK) [pictured at top of next page]

RESERVE CHAMPION STOCK BREED: CUTTER'S POKEY PINE (CM) [pictured second from top on next page]