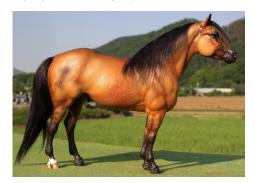

**FORWARD INTO 2025!** Photoed looking toward the future on the final afternoon of 2024 is RM Pravda, a Breyer Proud Arabian Stallion customized by Julie Froelich in 1990. Owned by Corky Visminas, RM Pravda brought Vintage Customs some extra time in the spotlight in the TOPSA online showing club, winning TOPSA's 2024 Overall Horse of the Year award! Congratulations!