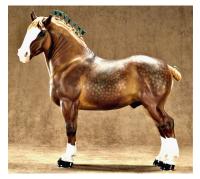

**CAZIMIR ROYAL** 

Crabbet Arabian stallion ~ CM by Deb Preuit in 1986

1980s Overall Reserve Champion Breed

**Meghann Hosceid** writes, "I absolutely adore Proud Arabian Stallion customs and Cazimir Royal is among one of my favorites in my collection.

"This elegant light dapple grey stallion, created by Deb Preuit in 1986, was completely love at first sight for me. I am forever thankful to his previous owner for giving me the opportunity to add him to my collection. He is a very special model, reminding me a great deal of the horses that I grew up with."