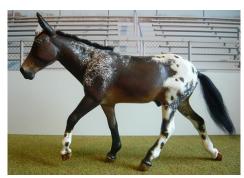

Paint (1): 1-Apache Warrior (LK)

Mustang (1): 1-Singing Grass (CV)

Other Pure/Mixed Stock (1): Millennium Falcon (AC)

CHAMPION STOCK BREED: CASCADE MAIDEN (LK) [pictured at top of next page]

RESERVE CHAMPION STOCK BREED: CUTTER'S POKEY PINE (CM) [pictured second from top on next page]

CHAMPION FOAL: NORTHERN LAD (SR)

RES. CHAMPION FOAL: WOODLAND GYPSY (CV)

1960s/'70s BREED DIV. OVERALL

**CHAMP: CASCADE MAIDEN (LK)** 

1960s/'70s BREED DIV. OVERALL RES. CHAMPION: WICKENDEN OSPREY (AC)

1960s/1970s COLOR DIVISION OVERALL CHAMPION: CASCADE MAIDEN (LK)

1960s/1970s COLOR DIVISION OVERALL RESERVE CHAMPION: WICKENDEN OSPREY (AC)

1960s/1970s Vintage Custom Workmanship Division

Factory Paint with Haired or Other Non-Factory Mane/Tail: no entries